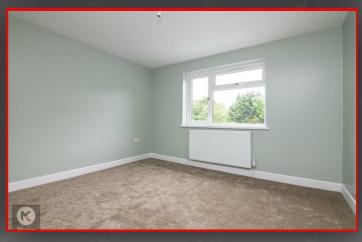

#### Bedroom 1

11'5" x 11'1" (3.50m x 3.40m)

Double glazed bay window to front, carpet, ceiling light, carpet, wall mounted radiator

# Bedroom 3

11'5" x 10'9" (3.50m x 3.30m)

Double glazed window to rear, carpet, ceiling light, carpet, wall mounted radiator

# Bedroom 5

8'2' x 7'6' (2.50m x 2.30m)

Double glazed window to rear, carpet, ceiling light, carpet, wall mounted radiator

#### Bedroom 4

9'2" x 8'2" (2.80m x 2.50m)

Double glazed window to rear, carpet, ceiling light, carpet, wall mounted radiator