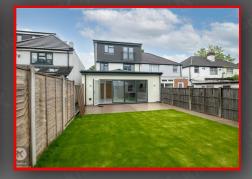

# Rear Garden

Beautifully landscaped with patio, laid lawn and fence panels to boundaries