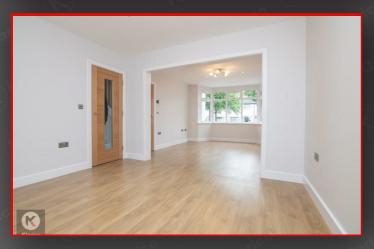

# Lounge

11'5" x 10'9" (3.50m x 3.30m)

Double glazed bay window to front, wood flooringm ceiling lights, option to have as a through lounge or two separate reception rooms