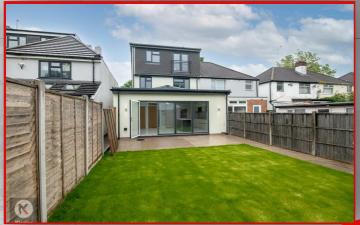

One of the standout features of this home is the impressive 6-meter rear ground floor extension, complete with stunning bi-folding doors that flood the space with natural light.

The luxury kitchen/diner with a breakfast island is perfect for hosting gatherings and creating culinary delights.

# Rear Garden

Beautifully landscaped with patio, laid lawn and fence panels to boundaries