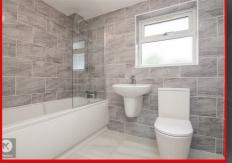

#### Bathroom

7'6" x 5'10" (2.30m x 1.80m)

Privacy double glazed window to front, floating basin with mixer tap, toilet, bath with thermostatic shower unit, ceiling light, heated towel rail