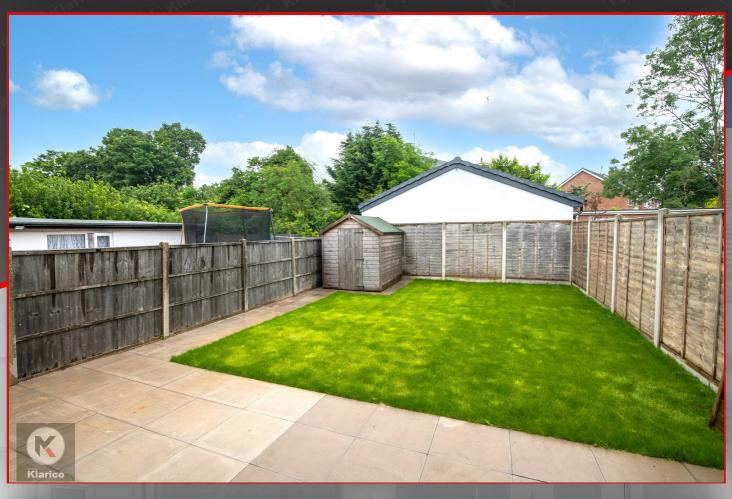

# Rear Garden

Beautifully landscaped with patio, laid lawn and fence panels to boundaries