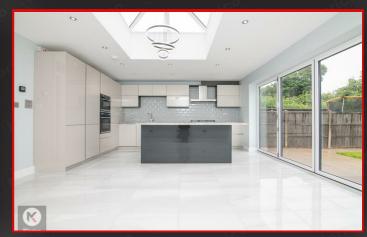

One of the standout features of this home is the impressive 6-meter rear ground floor extension, complete with stunning bi-folding doors that flood the space with natural light.

The luxury kitchen/diner with a breakfast island is perfect for hosting gatherings and creating culinary delights.

# Kitchen/Dining Room

21'7" x 16'0" (6.60m x 4.90m)

Bi-folding doors to rear garden, ceramic floor tiling, skylight, ceiling downlights and ceiling light in centre, breakfast island, soft close storage cupboards. Integrated appliances include double oven, gas cooker, extractor, fridge freezer and extractor fan. Drainer sink with mixer tap.