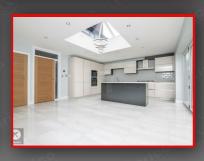

# Kitchen/Dining Room

21'7" x 16'0" (6.60m x 4.90m)

Bi-folding doors to rear garden, ceramic floor tiling, skylight, ceiling downlights and ceiling light in centre, breakfast island, soft close storage cupboards. Integrated appliances include double oven, gas cooker, extractor, fridge freezer and extractor fan. Drainer sink with mixer tap.