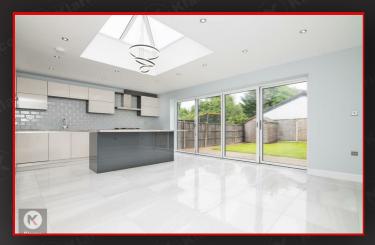

# Kitchen/Dining Room

21'7" x 16'0" (6.60m x 4.90m)

Bi-folding doors to rear garden, ceramic floor tiling, skylight, ceiling downlights and ceiling light in centre, breakfast island, soft close storage cupboards. Integrated appliances include double oven, gas cooker, extractor, fridge freezer and extractor fan. Drainer sink with mixer tap.