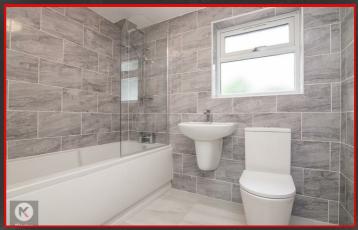

#### Bathroom

7'6" x 5'10" (2.30m x 1.80m)

Privacy double glazed window to front, floating basin with mixer tap, toilet, bath with thermostatic shower unit, ceiling light, heated towel rail