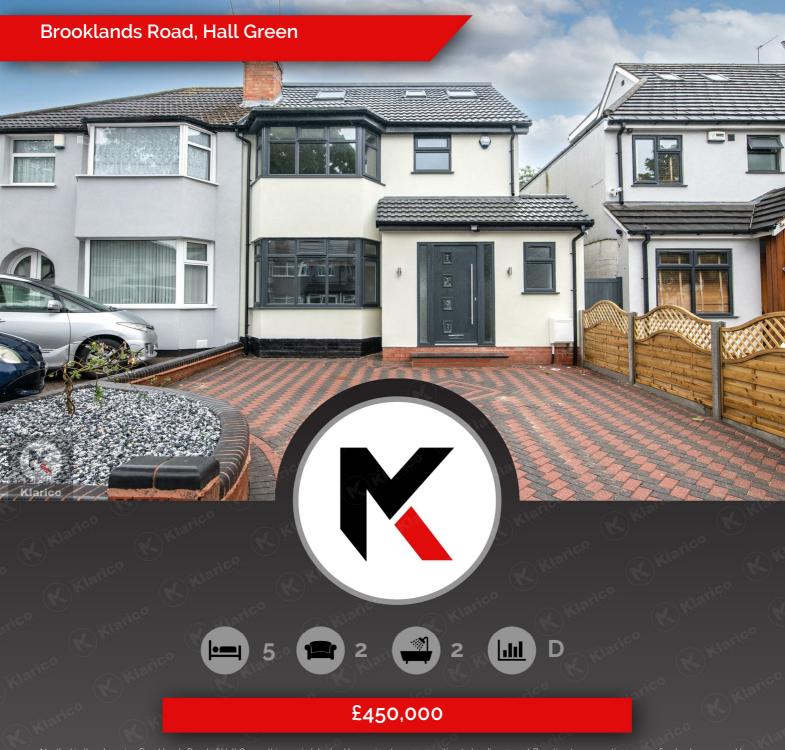

Nestled in the charming Brooklands Road of Hall Green, this semi-detached house is a true gem waiting to be discovered. Boasting two reception rooms, five bedrooms, and two bathrooms, this property offers ample space for comfortable living.

# Brooklands Road, Hall Green

- IMMACULATE CONDITION
- 6 Meter Ground Floor Rear Extension
- 2 Bathroom
- Impressive Kitchen/Diner
- Bi-Folding Doors

- Semi-Detached
- 5 Bedrooms
- Underfloor Heating On Ground Floor
- Off-Road Parking
- Chain Free