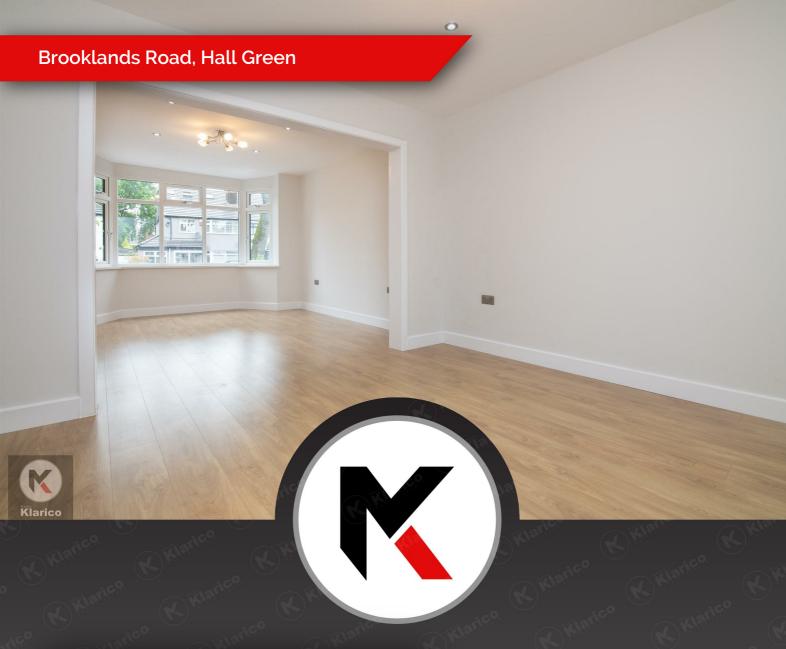

# Lounge

11'5" x 10'9" (3.50m x 3.30m)

Double glazed bay window to front, wood flooringm ceiling lights, option to have as a through lounge or two separate reception rooms