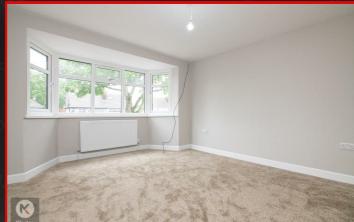

# Lounge

11'5" x 10'9" (3.50m x 3.30m)

Double glazed bay window to front, wood flooringm ceiling lights, option to have as a through lounge or two separate reception rooms

#### Bedroom 1

11'5" x 11'1" (3.50m x 3.40m)

Double glazed bay window to front, carpet, ceiling light, carpet, wall mounted radiator

# Bedroom 3

11'5" x 10'9" (3.50m x 3.30m)

Double glazed window to rear, carpet, ceiling light, carpet, wall mounted radiator