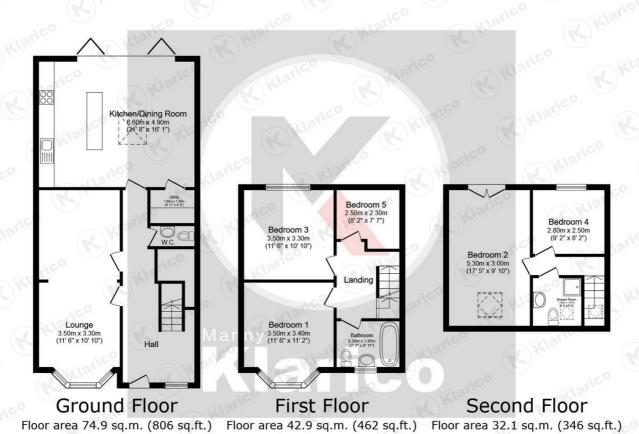

# Brooklands Road, Hall Green

TOTAL: 149.9 sq.m. (1,613 sq.ft.)

This floor plan is for illustrative purposes only. It is not drawn to scale. Any measurements, floor areas (including any total floor area), openings and orientations are approximate. No details are guaranteed, they cannot be relief upon for any purpose and do not form any part of any agreement. No liability is taken for any error, or misstatement. A party must rely upon its own inspection(s).