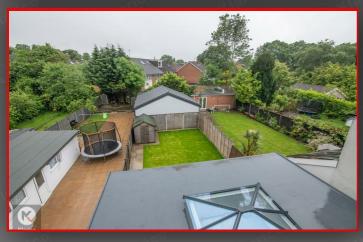

# Rear Garden

Beautifully landscaped with patio, laid lawn and fence panels to boundaries