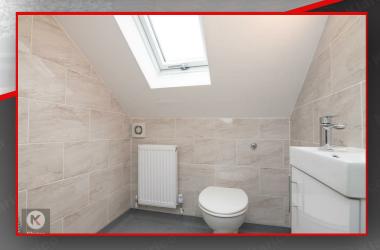

# Shower Room

6'2" x 6'1" (1.90m x 1.87m)

Walk-in shower, velux window, wall
mounted radiator, fitted toilet, vanity wash
unit with mixer tap