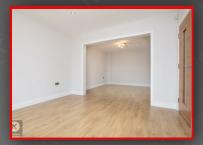

# Lounge

11'5" x 10'9" (3.50m x 3.30m)

Double glazed bay window to front, wood flooringm ceiling lights, option to have as a through lounge or two separate reception rooms