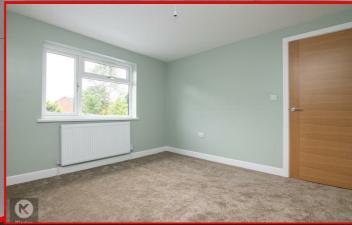

#### Bedroom 1

11'5" x 11'1" (3.50m x 3.40m)

Double glazed bay window to front, carpet, ceiling light, carpet, wall mounted radiator

# Bedroom 3

11'5" x 10'9" (3.50m x 3.30m)

Double glazed window to rear, carpet, ceiling light, carpet, wall mounted radiator

# Bedroom 5

8'2' x 7'6' (2.50m x 2.30m)

Double glazed window to rear, carpet, ceiling light, carpet, wall mounted radiator

#### Bedroom 4

9'2" x 8'2" (2.80m x 2.50m)

Double glazed window to rear, carpet, ceiling light, carpet, wall mounted radiator