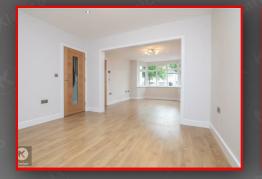

# Lounge

11'5" x 10'9" (3.50m x 3.30m)

Double glazed bay window to front, wood flooringm ceiling lights, option to have as a through lounge or two separate reception rooms