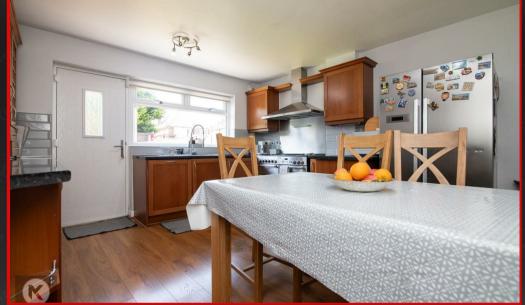

KLARICO Estate Agents are delighted to present this stunning 3 bedroom semi-detached property located within a prominent part of Hall Green, Birmingham. Benefits from having a garage and features a rear extension to provide a spacious kitchen/diner

#### Kitchen

4.20m x 4.00m (13'9' x 13'1') Double glazed window to rear, woo flooring, ceiling light, wall mounted radiator, storage cupboards, worktop, drainer sink with mixer tap, extractor, integrated dishwasher