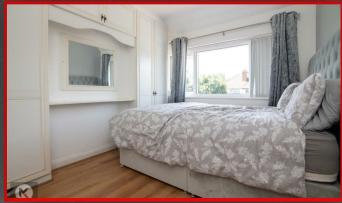

#### Bedroom 2

3.40m x 3.00m (11'1' x 9'10') Double glazed window to rear, laminate flooring, ceiling light, fitted storage cupboards, wall mounted radiator

#### Bedroom 3

2.10m x 1.80m (6'10' x 5'10')

Double glazed window to front, carpet, ceiling light, wall mounted radiator