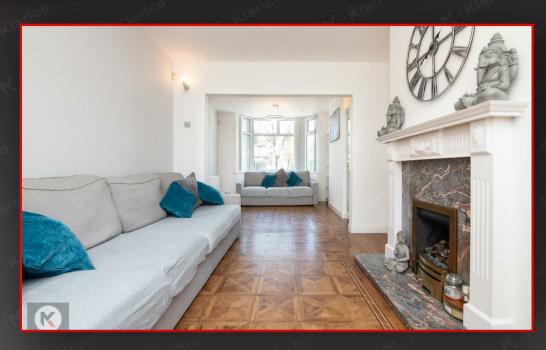

### 8.00m x 3.40m (26'2'<u>x 11'1')</u>

Double glazed bay window to front, wood flooring, ceiling and wall lights, fireplace with gas fire, wall mounted radiators, double glazed bay window with patio door to rear garden