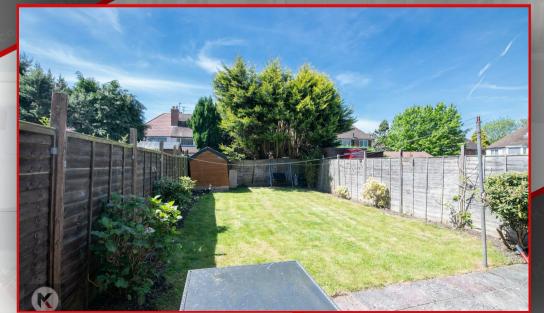

shwasher

Guest w.c, toilet, pedestal sink with taps, ceiling light

3.00m x 3.00m (9'10' x 9'10') Double glazed bay window to front, laminate flooring, ceiling light, fitted storage cupboards, wall mounted radiator

#### Bedroom 2

3.40m x 3.00m (11'1' x 9'10') Double glazed window to rear, laminate flooring, ceiling light, fitted storage cupboards, wall mounted radiator

#### Bedroom 3

2.10m x 1.80m (6'10' x 5'10')

Double glazed window to front, carpet, ceiling light, wall mounted radiator

#### Bathroom

#### 2.00m x 1.80m (6'6' x 5'10')

Privacy double glazed window to rear, floor and wall tiles, ceiling light, toilet, floating basin with mixer tap, bath with thermostatic shower unit

#### **Rear Garden**

Patio, laid lawn, fence panels to boundaries



Directions

























#### TOTAL: 95.4 m<sup>2</sup> (1,027 sq.ft.)

This floor plan is for illustrative purposes only. It is not drawn to scale. Any measurements, floor areas (including any total floor area), openings and orientations are approximate. No details are guaranteed, they cannot be relied upon for any purpose and do not form any part of any agreement. No liability is taken for any error, omission or misstatement. A party must rely upon its own inspection(s).



Energy Efficiency Rating Current Potential Very energy efficient - lower running costs (92 plus) 🗛 86 (69-80) 61 (55-68) D Ξ (39-54) (21-38) G Not energy efficient - higher running costs EU Directive 2002/91/EC **England & Wales** 

f



76 Highfield Road Hall Green Birmingham West Midlands B28 0HT

## 0121 777 7211 www.mannyklarico.co.