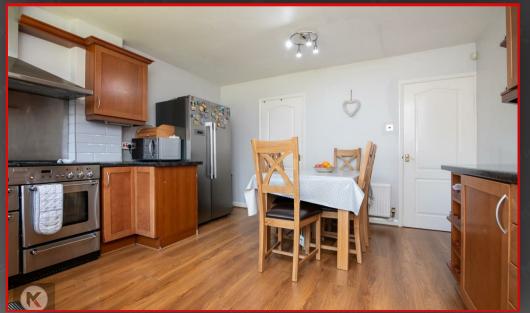

#### Kitchen

4.20m x 4.00m (13'9' x 13'1') Double glazed window to rear, woo flooring, ceiling light, wall mounted radiator, storage cupboards, worktop, drainer sink with mixer tap, extractor, integrated dishwasher