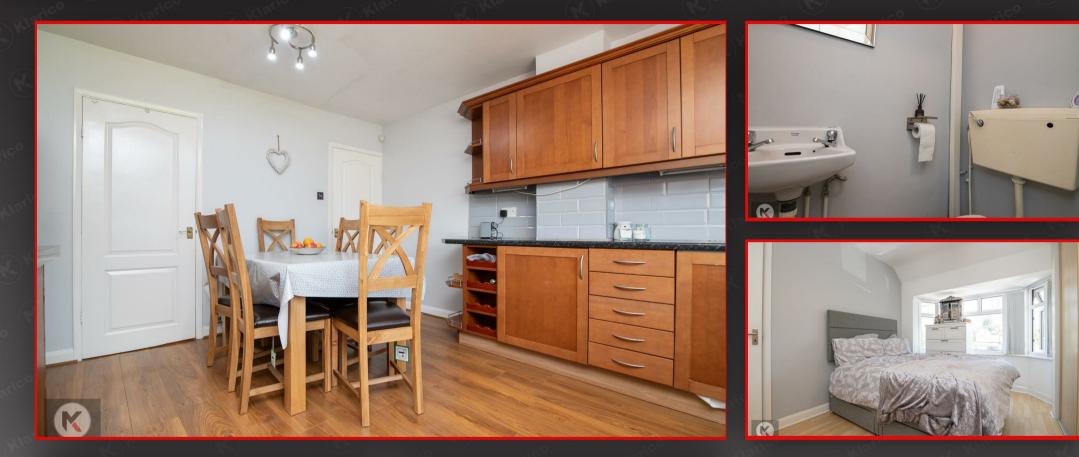

#### Kitchen

4.20m x 4.00m (13'9' x 13'1') Double glazed window to rear, woo flooring, ceiling light, wall mounted radiator, storage cupboards, worktop, drainer sink with mixer tap, extractor, integrated dishwasher

Guest w.c, toilet, pedestal sink with taps, ceiling light

3.00m x 3.00m (9'10' x 9'10') Double glazed bay window to front, laminate flooring, ceiling light, fitted storage cupboards, wall mounted radiator