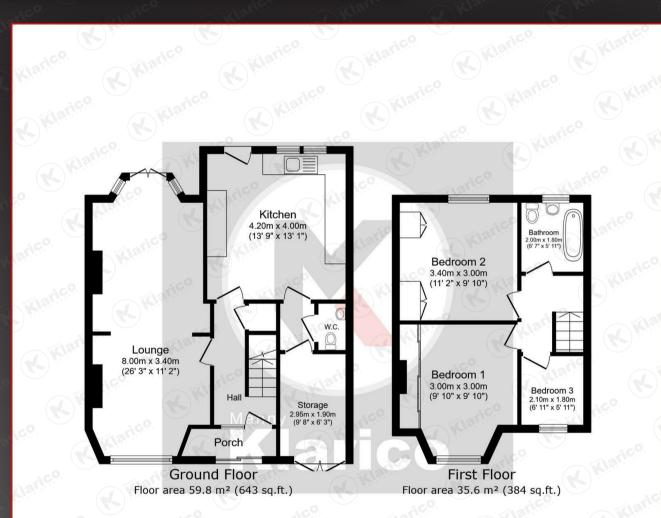

### 8.00m x 3.40m (26'2'<u>x 11'1')</u>

Double glazed bay window to front, wood flooring, ceiling and wall lights, fireplace with gas fire, wall mounted radiators, double glazed bay window with patio door to rear garden

#### Kitchen

4.20m x 4.00m (13'9' x 13'1') Double glazed window to rear, woo flooring, ceiling light, wall mounted radiator, storage cupboards, worktop, drainer sink with mixer tap, extractor, integrated dishwasher

Guest w.c, toilet, pedestal sink with taps, ceiling light

3.00m x 3.00m (9'10' x 9'10') Double glazed bay window to front, laminate flooring, ceiling light, fitted storage cupboards, wall mounted radiator

#### Bedroom 2

3.40m x 3.00m (11'1' x 9'10') Double glazed window to rear, laminate flooring, ceiling light, fitted storage cupboards, wall mounted radiator

#### Bedroom 3

2.10m x 1.80m (6'10' x 5'10')

Double glazed window to front, carpet, ceiling light, wall mounted radiator

#### Bathroom

#### 2.00m x 1.80m (6'6' x 5'10')

Privacy double glazed window to rear, floor and wall tiles, ceiling light, toilet, floating basin with mixer tap, bath with thermostatic shower unit

#### TOTAL: 95.4 m<sup>2</sup> (1,027 sq.ft.)

This floor plan is for illustrative purposes only. It is not drawn to scale. Any measurements, floor areas (including any total floor area), openings and orientations are approximate. No details are guaranteed, they cannot be relied upon for any purpose and do not form any part of any agreement. No liability is taken for any error, omission or misstatement. A party must rely upon its own inspection(s).