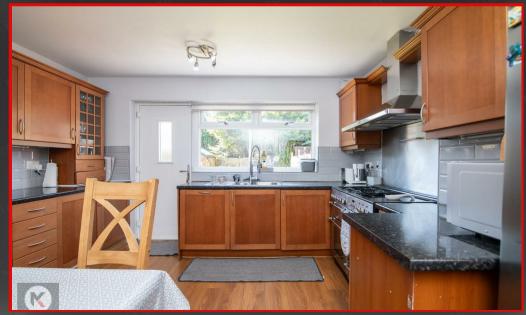

#### Kitchen

4.20m x 4.00m (13'9' x 13'1') Double glazed window to rear, woo flooring, ceiling light, wall mounted radiator, storage cupboards, worktop, drainer sink with mixer tap, extractor, integrated dishwasher