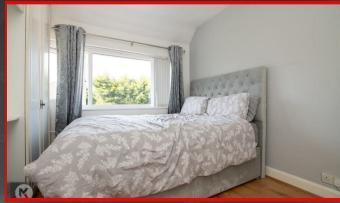

#### Bedroom 2

3.40m x 3.00m (11'1' x 9'10') Double glazed window to rear, laminate flooring, ceiling light, fitted storage cupboards, wall mounted radiator

#### Bedroom 3

2.10m x 1.80m (6'10' x 5'10')

Double glazed window to front, carpet, ceiling light, wall mounted radiator