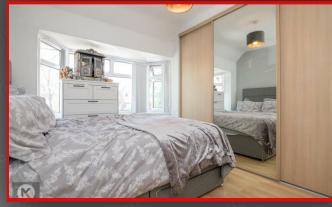

#### Bedroom 2

3.40m x 3.00m (11'1' x 9'10') Double glazed window to rear, laminate flooring, ceiling light, fitted storage cupboards, wall mounted radiator