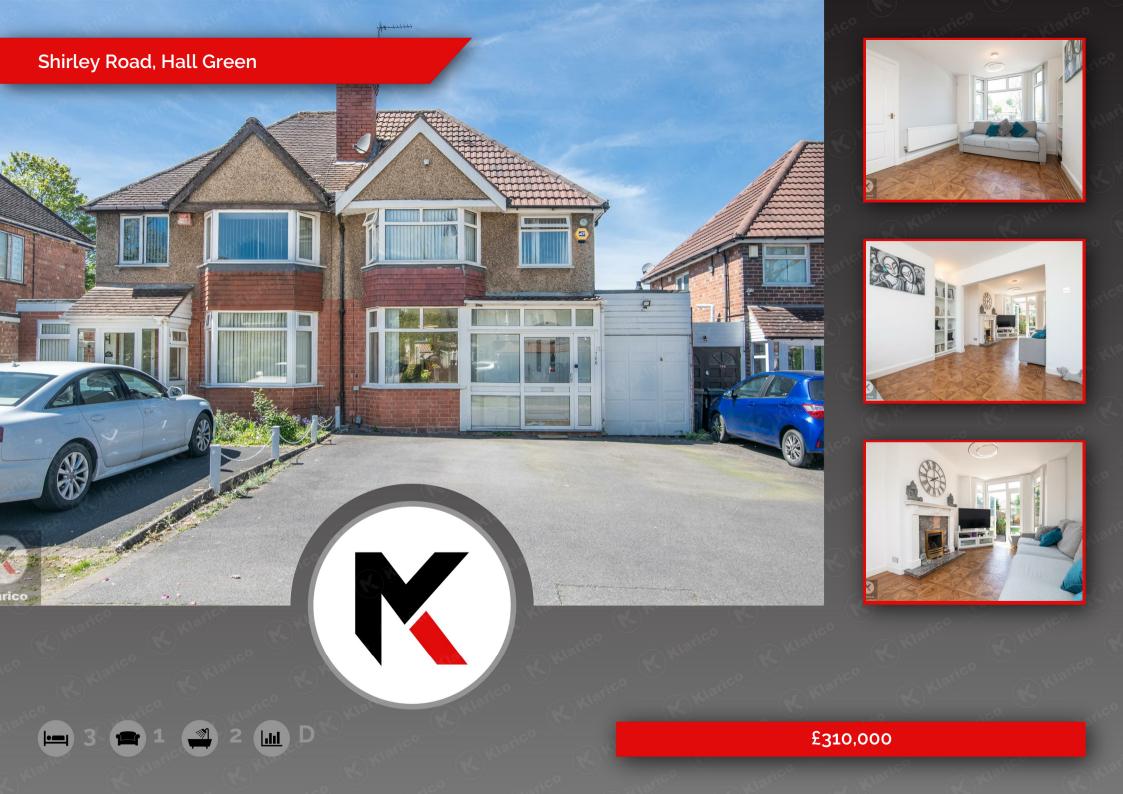

#### Tenure: Freehold Council Tax Band: C

Located on the desirable Shirley Road in Hall Green, Birmingham, this charming semi-detached house is a perfect family home. Boasting one reception room, three bedrooms, and two bathrooms, this property offers ample space for comfortable living.

KLARICO Estate Agents are delighted to present this stunning 3 bedroom semi-detached property located within a prominent part of Hall Green, Birmingham. Benefits from having a garage and features a rear extension to provide a spacious kitchen/diner

### 8.00m x 3.40m (26'2'<u>x 11'1')</u>

Double glazed bay window to front, wood flooring, ceiling and wall lights, fireplace with gas fire, wall mounted radiators, double glazed bay window with patio door to rear garden