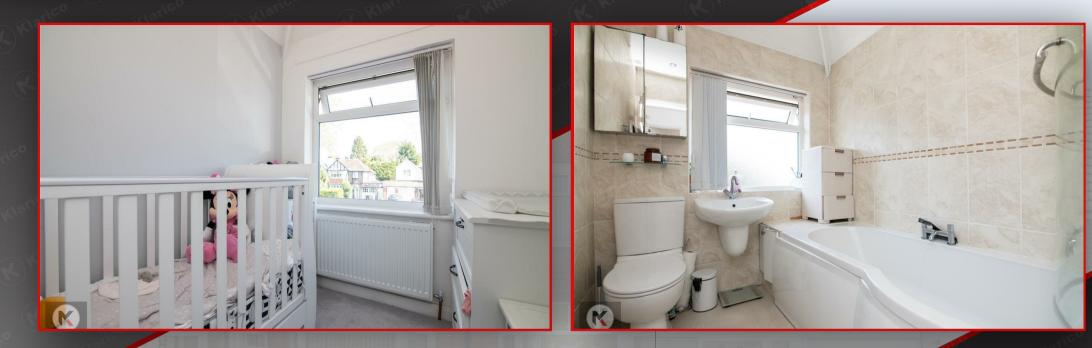

#### Bathroom

#### 2.00m x 1.80m (6'6' x 5'10')

Privacy double glazed window to rear, floor and wall tiles, ceiling light, toilet, floating basin with mixer tap, bath with thermostatic shower unit