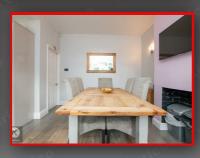

### Kitchen/Dining Room

18'8' x 13'9' (5,70m x 4,20m)

Double glazed windows to rear, wood flooring, double glazed window to rear, with patio door, quartz worktop, soft close storage cupboards, drainer sink with mixer tap. Integrated appliances include, extractor, dishwasher, double oven point.

Ceiling downlights, wall mounted radiator