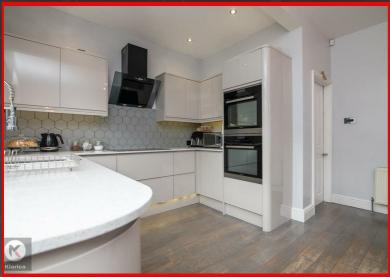

### Kitchen/Dining Room

18'8' x 13'9' (5,70m x 4,20m)

Double glazed windows to rear, wood flooring, double glazed window to rear, with patio door, quartz worktop, soft close storage cupboards, drainer sink with mixer tap. Integrated appliances include, extractor, dishwasher, double oven point.

Ceiling downlights, wall mounted radiator