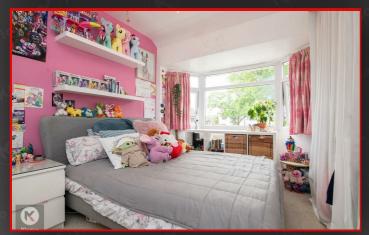

#### Bedroom 2

13'9" x 10'5" (4.20m x 3.20m) Double glazed window to rear, wall mounted radiator, ceiling light, carpet

#### Bedroom 3

10'9" x 9'10" (3.30m x 3.00m)

Double glazed bay window to front, wall mounted radiator, ceiling light, carpet