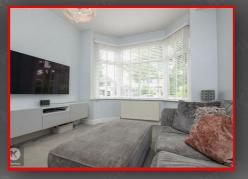

### Lounge

11'1' x 10'9' (3.40m x 3.30m)

Double glazed bay window to front, carpet, ceiling light, wall mounted radiator

Ceiling downlights, wall mounted radiator