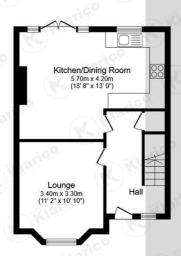

### Lounge

11'1' x 10'9' (3.40m x 3.30m)

Double glazed bay window to front, carpet, ceiling light, wall mounted radiator

### Kitchen/Dining Room

18'8' x 13'9' (5,70m x 4,20m)

Double glazed windows to rear, wood flooring, double glazed window to rear, with patio door, quartz worktop, soft close storage cupboards, drainer sink with mixer tap. Integrated appliances include, extractor, dishwasher, double oven point.

Ceiling downlights, wall mounted radiator

## Baldwins Lane, Hall Green

Ground Floor Floor area 43.2 m<sup>2</sup> (465 sq.ft.)

First Floor Floor area 44.6 m<sup>2</sup> (481 sq.ft.)

Second Floor Floor area 23.3 m<sup>2</sup> (251 sq.ft.)

Garage Floor area 16.8 m<sup>2</sup> (181 sq.ft.)