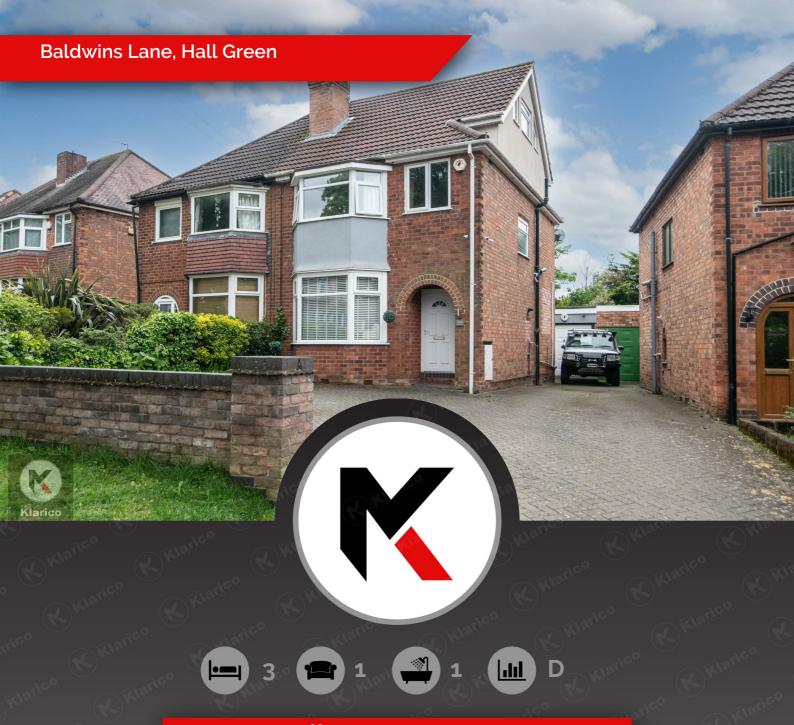

# Offers Over £350,000

KLARICO Estate Agents are delighted to introduce this impressive 3 bedroom semi-detached property located in Hall Green, Birmingham. Features an loft conversion to provide the master bedroom and benefits from having a dedicated office area. Off-road parking and a garage to the rear accessible from the side.

Welcome to this charming semi-detached house on Baldwins Lane in the sought-after area of Hall Green. This delightful property boasts a spacious reception room, perfect for entertaining guests or relaxing with family. With three cosy bedrooms, there's plenty of space for everyone to enjoy.

### Baldwins Lane, Hall Green

- Semi-Detached
- Rear Garage
- Bedroom 4/ Office Area
- UPVC Double Glazing
- Ideal Family Home

- Loft Conversion
- Well Presented
- Off-Road Parking
- Gas Central Heating