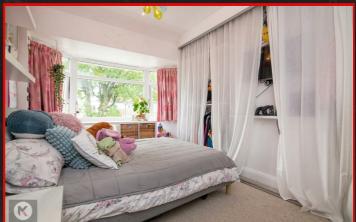

#### Bedroom 2

13'9" x 10'5" (4.20m x 3.20m) Double glazed window to rear, wall mounted radiator, ceiling light, carpet

#### Bedroom 3

10'9" x 9'10" (3.30m x 3.00m)

Double glazed bay window to front, wall mounted radiator, ceiling light, carpet