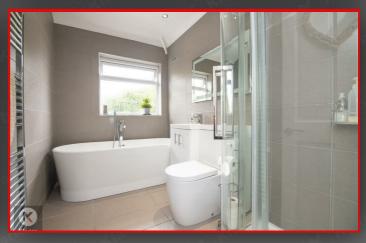

#### Bathroom

9'10" x 5'10" (3.00m x 1.80m)

Privacy double glazed window to rear, wall and floor tiles, freestanding bath with shower unit, vanity wash unit with mixer tap, shower cubicle with thermostatic shower unit, heated towel rail, ceiling downlights