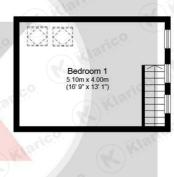

#### Redroom 1

16'8" x 13'1" (5.10m x 4.00m) Velux windows, carpet, ceiling downlights, wall mounted radiator

## Baldwins Lane, Hall Green

Ground Floor Floor area 43.2 m<sup>2</sup> (465 sq.ft.)

First Floor Floor area 44.6 m<sup>2</sup> (481 sq.ft.)

Second Floor Floor area 23.3 m<sup>2</sup> (251 sq.ft.)

Garage Floor area 16.8 m<sup>2</sup> (181 sq.ft.)