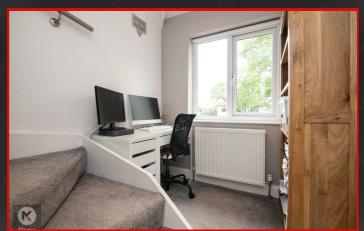

#### Bedroom 4/Office Area

7'2" x 6'6" (2.20m x 2.00m) Open-plan office area, carpet, ceiling light, wall mounted radiator