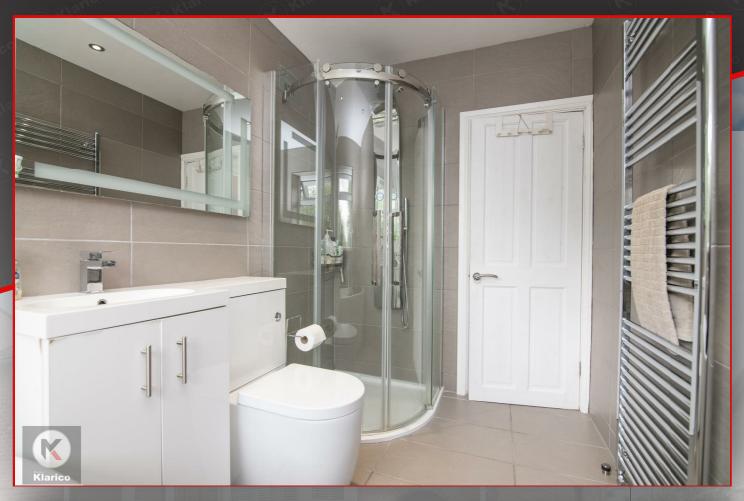

#### Bathroom

9'10" x 5'10" (3.00m x 1.80m)

Privacy double glazed window to rear, wall and floor tiles, freestanding bath with shower unit, vanity wash unit with mixer tap, shower cubicle with thermostatic shower unit, heated towel rail, ceiling downlights