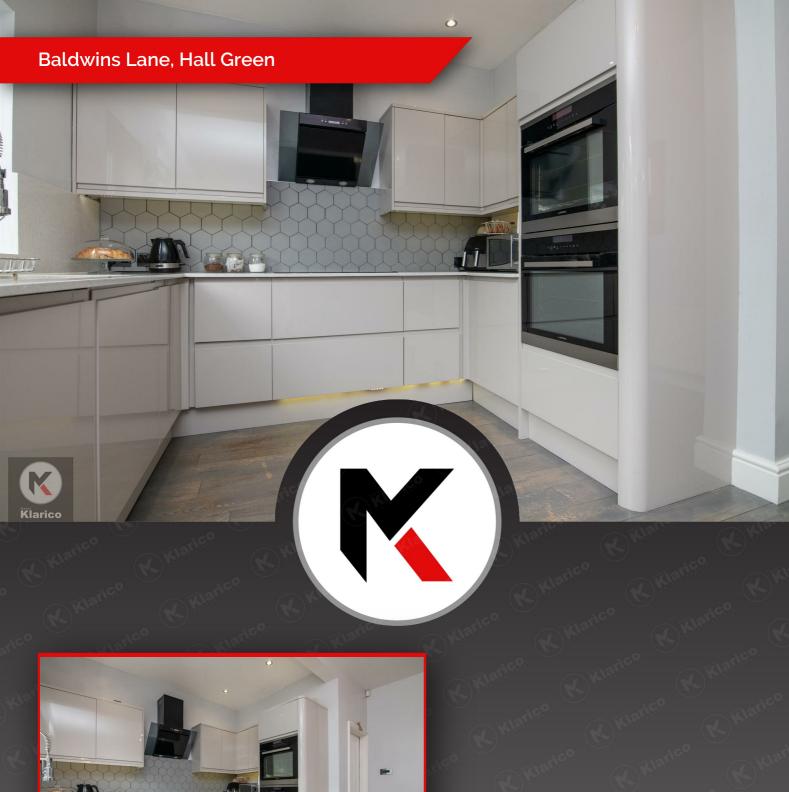

### Kitchen/Dining Room

18'8' x 13'9' (5,70m x 4,20m)

Double glazed windows to rear, wood flooring, double glazed window to rear, with patio door, quartz worktop, soft close storage cupboards, drainer sink with mixer tap. Integrated appliances include, extractor, dishwasher, double oven point.

Ceiling downlights, wall mounted radiator