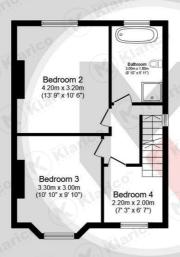

#### Bedroom 2

13'9" x 10'5" (4.20m x 3.20m) Double glazed window to rear, wall mounted radiator, ceiling light, carpet

#### Bedroom 3

10'9" x 9'10" (3.30m x 3.00m)

Double glazed bay window to front, wall mounted radiator, ceiling light, carpet

#### Bedroom 4/Office Area

7'2" x 6'6" (2.20m x 2.00m) Open-plan office area, carpet, ceiling light, wall mounted radiator

#### Bathroom

9'10" x 5'10" (3.00m x 1.80m)

Privacy double glazed window to rear, wall and floor tiles, freestanding bath with shower unit, vanity wash unit with mixer tap, shower cubicle with thermostatic shower unit, heated towel rail, ceiling downlights

## Baldwins Lane, Hall Green

Ground Floor Floor area 43.2 m<sup>2</sup> (465 sq.ft.)

First Floor Floor area 44.6 m<sup>2</sup> (481 sq.ft.)

Second Floor Floor area 23.3 m<sup>2</sup> (251 sq.ft.)

Garage Floor area 16.8 m<sup>2</sup> (181 sq.ft.)