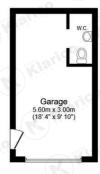

#### Garage

18'4" x 9'10" (5.60m x 3.00m) Ceiling light, door to front

## Baldwins Lane, Hall Green

Ground Floor Floor area 43.2 m<sup>2</sup> (465 sq.ft.)

First Floor Floor area 44.6 m<sup>2</sup> (481 sq.ft.)

Second Floor Floor area 23.3 m<sup>2</sup> (251 sq.ft.)

Garage Floor area 16.8 m<sup>2</sup> (181 sq.ft.)