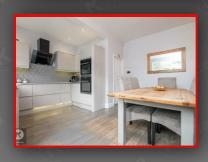

### Kitchen/Dining Room

18'8' x 13'9' (5,70m x 4,20m)

Double glazed windows to rear, wood flooring, double glazed window to rear, with patio door, quartz worktop, soft close storage cupboards, drainer sink with mixer tap. Integrated appliances include, extractor, dishwasher, double oven point.

Ceiling downlights, wall mounted radiator