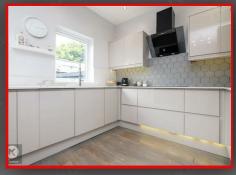

### Kitchen/Dining Room

18'8' x 13'9' (5,70m x 4,20m)

Double glazed windows to rear, wood flooring, double glazed window to rear, with patio door, quartz worktop, soft close storage cupboards, drainer sink with mixer tap. Integrated appliances include, extractor, dishwasher, double oven point.