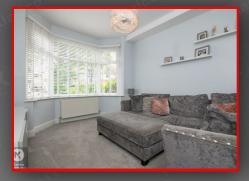

### Lounge

11'1' x 10'9' (3.40m x 3.30m)

Double glazed bay window to front, carpet, ceiling light, wall mounted radiator

Ceiling downlights, wall mounted radiator