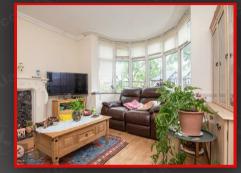

## ounge.

## 3.80m x 3.30m (12'5" x 10'9")

Double glazed bay window to front, wood flooring, ceiling light, coving to ceiling, wall mounted radiator