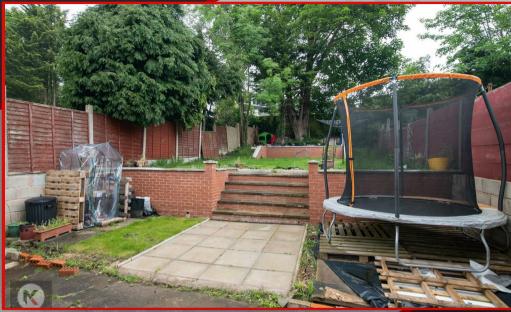

sink, ceiling light

## Bedroom :

## 3.80m x 3.50m (12'5" x 11'5")

Double glazed bay window to rear, fitted wardrobes, ceiling light, wall mounted radiator

#### Bedroom 2

## 3.50m x 3.20m (11'5" x 10'5")

Double glazed bay window to front, carpet. ceiling light, wall mounted radiator, storage cupboards

### Bedroom 3

## 2.10m x 2.10m (6'10" x 6'10")

Double glazed window to front, carpet, ceiling light, wall mounted radiator

#### Rathroon

## 2.70m x 2.00m (8'10" x 6'6")

Privacy double glazed window to rear, tiled flooring, ceiling downlights, corner shower cubicle with thermostatic shower unit, bath, vanity wash unit, toilet

#### Rear Garder

Patio, fence panels to boundaries, laid lawn

## Garage

## 6.20m x 2.00m (20'4" x 6'6")

Double doors to garage



































TOTAL: 97.8 m<sup>2</sup> (1,053 sq.ft.)

This floor plan is for illustrative purposes only. It is not drawn to scale. Any measurements, floor areas (including any total floor area), openings and orientations are approximate. No details are guaranteed, they cannot be relied upon for any purpose and do not form any part of any agreement. No liability is taken for any error, omission or misstatement. A party must rely upon it so win inspection(s).















Birmingham West Midlands B<sub>2</sub>8 oHT

0121 777 7211 www.mannyklarico.co.uk