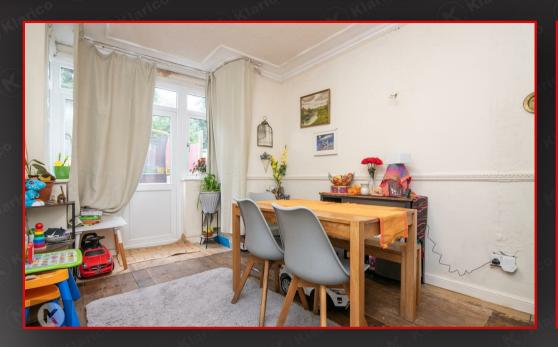

## **Dining Room**

## 3.80m x 2.90m (12'5" x 9'6")

Double glazed bay window and patio door to rear garden, wood flooring, ceiling light, coving to ceiling, wall mounted radiator