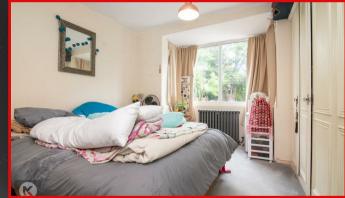

## Bedroom :

## 3.80m x 3.50m (12'5" x 11'5")

Double glazed bay window to rear, fitted wardrobes, ceiling light, wall mounted radiator