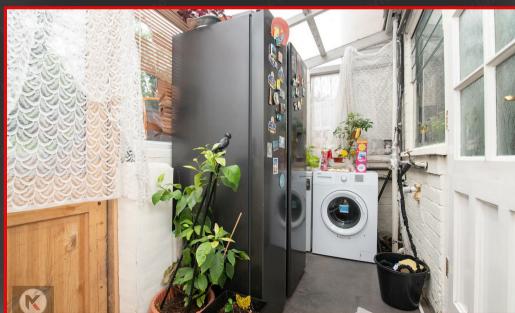

### Utility Room

## 3.90m x 1.60m (12'9" x 5'2")

Access to rear garden, plumbing for white goods