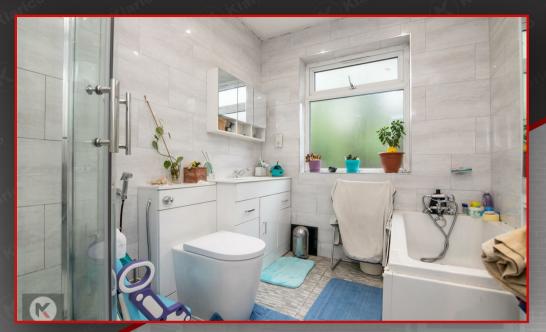

## 2.70m x 2.00m (8'10" x 6'6")

Privacy double glazed window to rear, tiled flooring, ceiling downlights, corner shower cubicle with thermostatic shower unit, bath, vanity wash unit, toilet