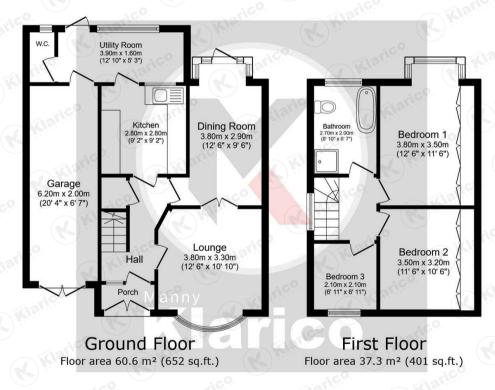

## ounge.

## 3.80m x 3.30m (12'5" x 10'9")

Double glazed bay window to front, wood flooring, ceiling light, coving to ceiling, wall mounted radiator

## **Dining Room**

## 3.80m x 2.90m (12'5" x 9'6")

Double glazed bay window and patio door to rear garden, wood flooring, ceiling light, coving to ceiling, wall mounted radiator

### Kitchei

## 2.80m x 2.80m (9'2" x 9'2")

Window to rear, lino flooring, worktop, storage cupboards, drainer sink with mixer tap, ceiling downlights

### Utility Room

## 3.90m x 1.60m (12'9" x 5'2")

Access to rear garden, plumbing for white goods

### XX/ C

Toilet, sink, ceiling light

## Bedroom :

## 3.80m x 3.50m (12'5" x 11'5")

Double glazed bay window to rear, fitted wardrobes, ceiling light, wall mounted radiator

#### Bedroom 2

## 3.50m x 3.20m (11'5" x 10'5")

Double glazed bay window to front, carpet. ceiling light, wall mounted radiator, storage cupboards

### Bedroom 3

## 2.10m x 2.10m (6'10" x 6'10")

Double glazed window to front, carpet, ceiling light, wall mounted radiator

#### Rathroon

## 2.70m x 2.00m (8'10" x 6'6")

Privacy double glazed window to rear, tiled flooring, ceiling downlights, corner shower cubicle with thermostatic shower unit, bath, vanity wash unit, toilet

## Garage

## 6.20m x 2.00m (20'4" x 6'6")

Double doors to garage

TOTAL: 97.8 m<sup>2</sup> (1,053 sq.ft.)

This floor plan is for illustrative purposes only. It is not drawn to scale. Any measurements, floor areas (including any total floor area), openings and orientations are approximate. No details are guaranteed, they cannot be relied upon for any purpose and do not form any part of any agreement. No liability is taken for any error, omission or misstatement. A party must rely upon it so win inspection(s).