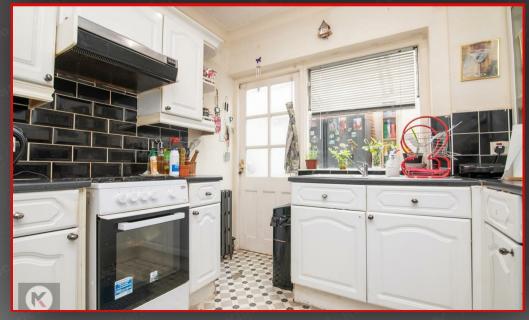

### Kitchei

## 2.80m x 2.80m (9'2" x 9'2")

Window to rear, lino flooring, worktop, storage cupboards, drainer sink with mixer tap, ceiling downlights