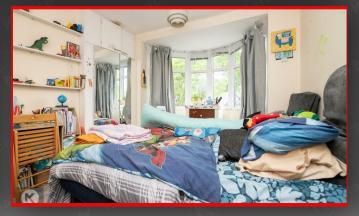

### Bedroom 3

## 2.10m x 2.10m (6'10" x 6'10")

Double glazed window to front, carpet, ceiling light, wall mounted radiator