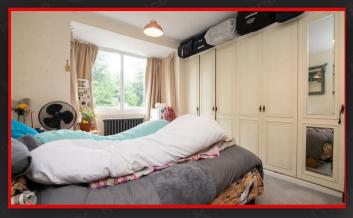

## Bedroom :

## 3.80m x 3.50m (12'5" x 11'5")

Double glazed bay window to rear, fitted wardrobes, ceiling light, wall mounted radiator