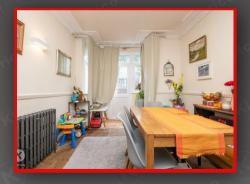

## **Dining Room**

## 3.80m x 2.90m (12'5" x 9'6")

Double glazed bay window and patio door to rear garden, wood flooring, ceiling light, coving to ceiling, wall mounted radiator