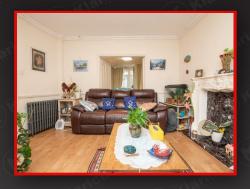

## ounge.

## 3.80m x 3.30m (12'5" x 10'9")

Double glazed bay window to front, wood flooring, ceiling light, coving to ceiling, wall mounted radiator