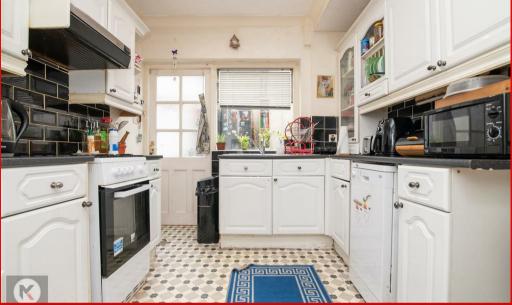

### Kitchei

## 2.80m x 2.80m (9'2" x 9'2")

Window to rear, lino flooring, worktop, storage cupboards, drainer sink with mixer tap, ceiling downlights