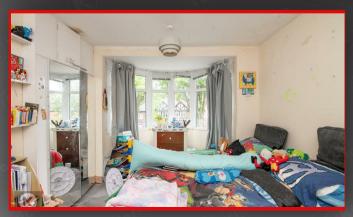

#### Bedroom 2

## 3.50m x 3.20m (11'5" x 10'5")

Double glazed bay window to front, carpet. ceiling light, wall mounted radiator, storage cupboards