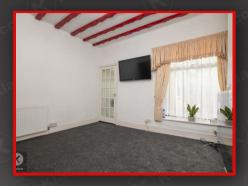

#### **Dining Room**

## 4.07m x 2.60m (13'4" x 8'6")

Double glazed window to rear, skirting, ceiling light, carpet, wall mounted radiator