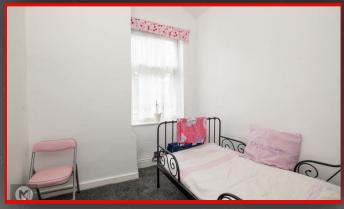

#### Bedroom

## 3.52m x 4.88m (11'7" x 16'0")

Two double glazed windows to rear, ceiling light, carpet, skirting, wall mounted radiator

#### Bedroom :

## 4.64m x 3.98m (15'3" x 13'1")

Double glazed window to rear, skirting, carpet, ceiling light, wall mounted radiator

#### Redroom '

## 2.00m x 2.00m (6'6" x 6'6")

Double glazed window to rear, skirting, ceiling light, carpet, wall mounted radiator