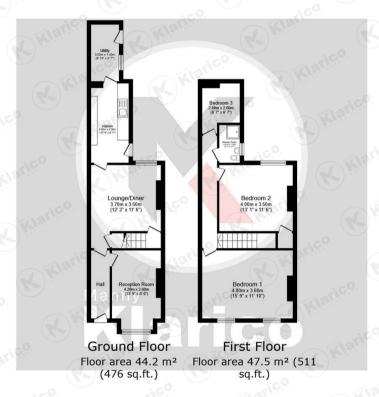

#### Rear Garder

Fence panel to boundaries, block paved, garden shed

TOTAL: 91.7 m<sup>2</sup> (987 sq.ft.)

This floor plan is for illustrative purposes only. It is not drawn to scale. Any measurements, floor areas (including any total floor area), openings and orientations are approximate. No details are guaranteed, they cannot be relied upon for any purpose and do not form any part of any agreement. No liability is taken for any error, omission or misstatement. A party must rely upon its own inspection(s).