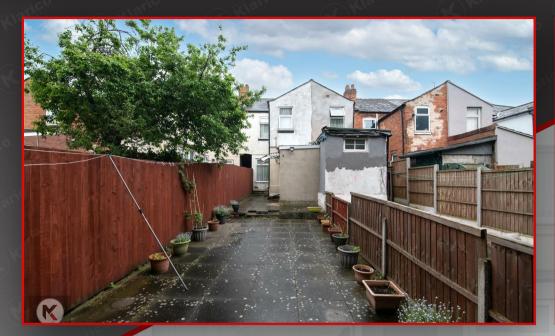

#### Rear Garder

Fence panel to boundaries, block paved, garden shed

TOTAL: 91.7 m<sup>2</sup> (987 sq.ft.)

This floor plan is for illustrative purposes only. It is not drawn to scale. Any measurements, floor areas (including any total floor area), openings and orientations are approximate. No details are guaranteed, they cannot be relied upon for any purpose and do not form any part of any agreement. No liability is taken for any error, omission or misstatement. A party must rely upon its own inspection(s).