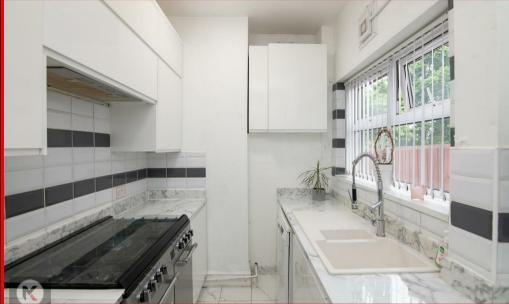

### Kitcher

## 4.17m x 2.10m (13'8" x 6'11")

Double glazed window to rear, storage units, worktops, splashback tiling, ceiling light, tiled flooring