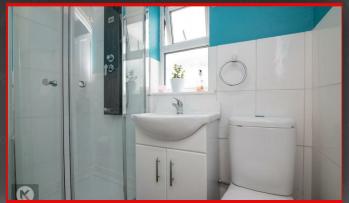

#### Shower Room

## 2.04m x 1.40m (6'8" x 4'7")

Double glazed window to rear, toilet, shower, wash basin, wall mounted radiator, splashback tiling, ceiling light, tiled flooring, shower enclosure with thermostatic shower unit