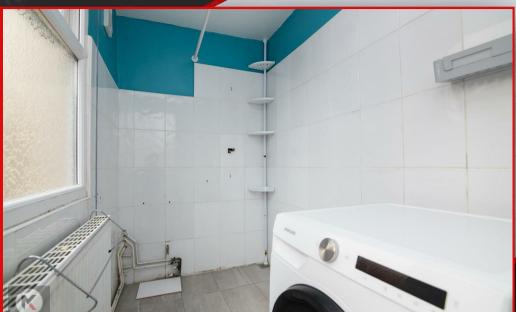

#### Utilit

## 3.00m x 1.40m (9'10" x 4'7")

Dedicated utility room with plumbing row white goods