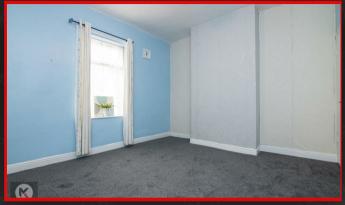

#### Redroom '

## 2.00m x 2.00m (6'6" x 6'6")

Double glazed window to rear, skirting, ceiling light, carpet, wall mounted radiator