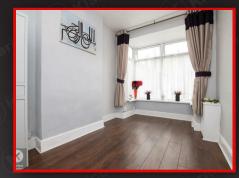

### \_iving Room

## 4.36m x 2.60m (14'4" x 8'6")

Double glazed window to front, skirting, ceiling light, laminate flooring, wall mounted radiator