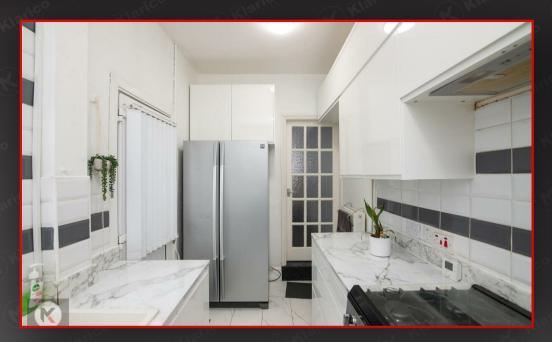

### Kitcher

## 4.17m x 2.10m (13'8" x 6'11")

Double glazed window to rear, storage units, worktops, splashback tiling, ceiling light, tiled flooring