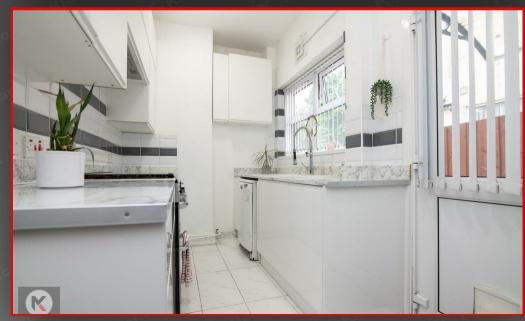

### Kitcher

## 4.17m x 2.10m (13'8" x 6'11")

Double glazed window to rear, storage units, worktops, splashback tiling, ceiling light, tiled flooring