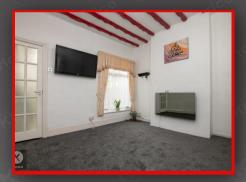

#### **Dining Room**

## 4.07m x 2.60m (13'4" x 8'6")

Double glazed window to rear, skirting, ceiling light, carpet, wall mounted radiator