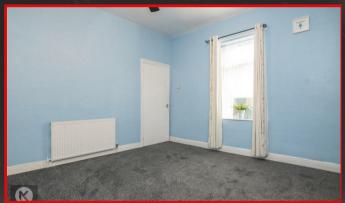

#### Redroom '

## 2.00m x 2.00m (6'6" x 6'6")

Double glazed window to rear, skirting, ceiling light, carpet, wall mounted radiator