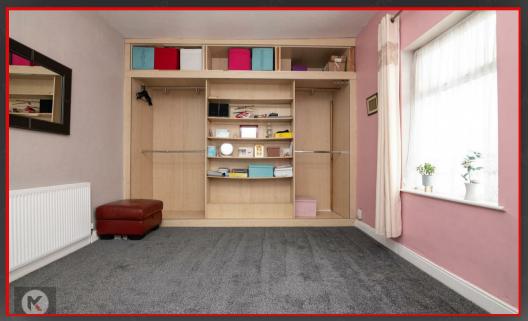

#### Bedroom

## 3.52m x 4.88m (11'7" x 16'0")

Two double glazed windows to rear, ceiling light, carpet, skirting, wall mounted radiator

#### Bedroom :

## 4.64m x 3.98m (15'3" x 13'1")

Double glazed window to rear, skirting, carpet, ceiling light, wall mounted radiator