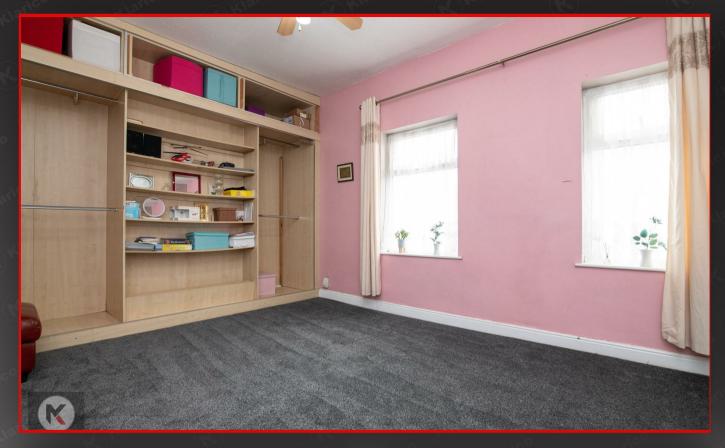

#### Bedroom

## 3.52m x 4.88m (11'7" x 16'0")

Two double glazed windows to rear, ceiling light, carpet, skirting, wall mounted radiator

#### Bedroom :

## 4.64m x 3.98m (15'3" x 13'1")

Double glazed window to rear, skirting, carpet, ceiling light, wall mounted radiator