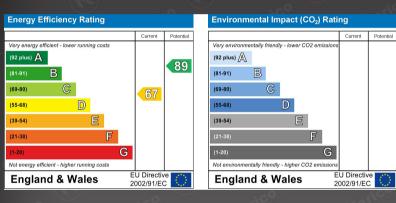

uble glazed window to rear, ceiling light, carpet, wall mounted radiator

#### Kitcher

2.68m x 1.57m (8'9" x 5'1")

#### Shower Room

1.92m x 1.61 (6'3' x 5'3')

Walk-in wet shower, toilet, bath, floor tiles, ceiling light

#### **Bedroom**

3.20m x 3.52m (10'5' x 11'6')
Double glazed window to front, ceiling light, carpet, wall mounted radiator

#### Bedroom:

3.44m x 2.36m (11'3' x 7'8')

Double glazed window to rear, ceiling light, carpet, wall mounted radiator

#### Bedroom 3

2.60m x 1.60m (8'6' x 5'2')

Double glazed window to rear, ceiling light, carpet, wall mounted radiator

#### Rear Garden

Fence panels to boundaries, laid lawn

## Rear Garage

Rear access to garage providing off-road parking for multiple vehicles

# Directions



# Tenby Road,



































Hall Green Birmingham West Midlands B<sub>2</sub>8 oHT

0121 777 7211 www.mannyklarico.co.uk