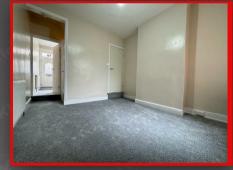

#### **Bedroom**

3.20m x 3.52m (10'5' x 11'6')
Double glazed window to front, ceiling light, carpet, wall mounted radiator

#### Bedroom:

3.44m x 2.36m (11'3' x 7'8')

Double glazed window to rear, ceiling light, carpet, wall mounted radiator

#### Bedroom 3

2.60m x 1.60m (8'6' x 5'2')

Double glazed window to rear, ceiling light, carpet, wall mounted radiator