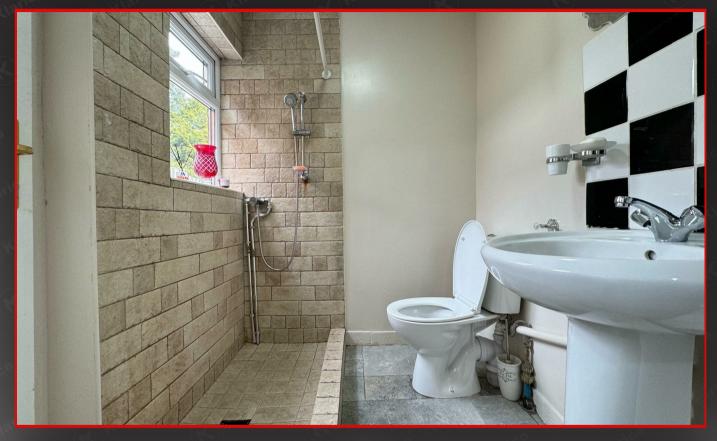

#### Shower Room

1.92m x 1.61 (6'3' x 5'3')

Walk-in wet shower, toilet, bath, floor tiles, ceiling light