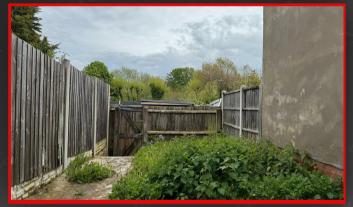

m (11'3' x 10'9')
Double glazed window to rear, ceiling light, carpet, wall mounted radiator

#### Kitcher

2.68m x 1.57m (8'9" x 5'1")

#### Shower Room

1.92m x 1.61 (6'3' x 5'3')

Walk-in wet shower, toilet, bath, floor tiles, ceiling light

#### **Bedroom**

3.20m x 3.52m (10'5' x 11'6')
Double glazed window to front, ceiling light, carpet, wall mounted radiator

#### Bedroom:

3.44m x 2.36m (11'3' x 7'8')

Double glazed window to rear, ceiling light, carpet, wall mounted radiator

#### Bedroom 3

2.60m x 1.60m (8'6' x 5'2')

Double glazed window to rear, ceiling light, carpet, wall mounted radiator

#### Rear Garden

Fence panels to boundaries, laid lawn

## Rear Garage

Rear access to garage providing off-road parking for multiple vehicles

# Directions



# Tenby Road,



































Hall Green Birmingham West Midlands B<sub>2</sub>8 oHT

0121 777 7211 www.mannyklarico.co.uk