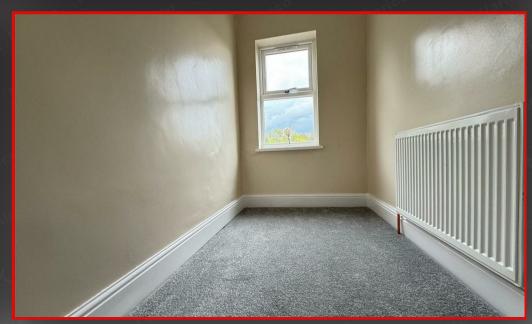

#### **Bedroom**

3.20m x 3.52m (10'5' x 11'6')
Double glazed window to front, ceiling light, carpet, wall mounted radiator

#### Bedroom:

3.44m x 2.36m (11'3' x 7'8')

Double glazed window to rear, ceiling light, carpet, wall mounted radiator

#### Bedroom 3

2.60m x 1.60m (8'6' x 5'2')

Double glazed window to rear, ceiling light, carpet, wall mounted radiator