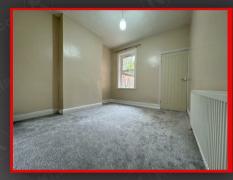

#### **Bedroom**

3.20m x 3.52m (10'5' x 11'6')
Double glazed window to front, ceiling light, carpet, wall mounted radiator

#### Bedroom:

3.44m x 2.36m (11'3' x 7'8')

Double glazed window to rear, ceiling light, carpet, wall mounted radiator

#### Bedroom 3

2.60m x 1.60m (8'6' x 5'2')

Double glazed window to rear, ceiling light, carpet, wall mounted radiator