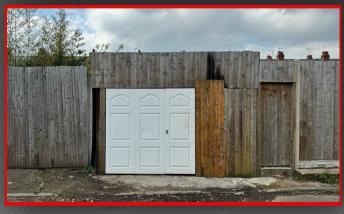

## Rear Garage

Rear access to garage providing off-road parking for multiple vehicles