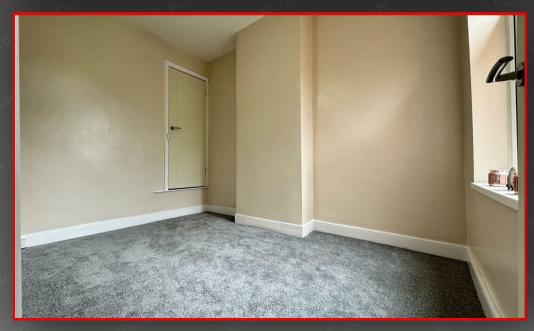

#### **Bedroom**

3.20m x 3.52m (10'5' x 11'6')
Double glazed window to front, ceiling light, carpet, wall mounted radiator

#### Bedroom:

3.44m x 2.36m (11'3' x 7'8')

Double glazed window to rear, ceiling light, carpet, wall mounted radiator

#### Bedroom 3

2.60m x 1.60m (8'6' x 5'2')

Double glazed window to rear, ceiling light, carpet, wall mounted radiator