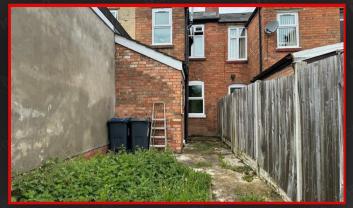

## Rear Garage

Rear access to garage providing off-road parking for multiple vehicles