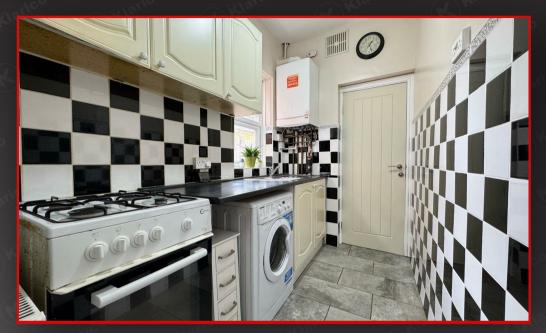

3.43m x 3.30m (11'3' x 10'9')
Double glazed window to rear, ceiling light, carpet, wall mounted radiator

#### Kitcher

2.68m x 1.57m (8'9" x 5'1")

#### Shower Room

1.92m x 1.61 (6'3' x 5'3')

Walk-in wet shower, toilet, bath, floor tiles, ceiling light

#### **Bedroom**

3.20m x 3.52m (10'5' x 11'6')
Double glazed window to front, ceiling light, carpet, wall mounted radiator

#### Bedroom:

3.44m x 2.36m (11'3' x 7'8')

Double glazed window to rear, ceiling light, carpet, wall mounted radiator

#### Bedroom 3

2.60m x 1.60m (8'6' x 5'2')

Double glazed window to rear, ceiling light, carpet, wall mounted radiator

#### Rear Garden

Fence panels to boundaries, laid lawn

## Rear Garage

Rear access to garage providing off-road parking for multiple vehicles

# Directions



# Tenby Road,



































Hall Green Birmingham West Midlands B<sub>2</sub>8 oHT

0121 777 7211 www.mannyklarico.co.uk