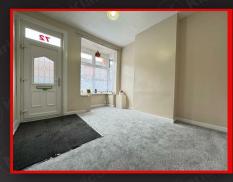

### Family Room

3.97m x 3.20m (13'0' x 10'5')

Double glazed bay window to front, ceiling light, carpet, wall mounted radiator