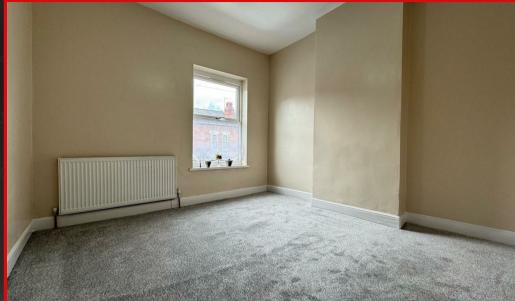

#### **Bedroom**

3.20m x 3.52m (10'5' x 11'6')
Double glazed window to front, ceiling light, carpet, wall mounted radiator

#### Bedroom:

3.44m x 2.36m (11'3' x 7'8')

Double glazed window to rear, ceiling light, carpet, wall mounted radiator

#### Bedroom 3

2.60m x 1.60m (8'6' x 5'2')

Double glazed window to rear, ceiling light, carpet, wall mounted radiator