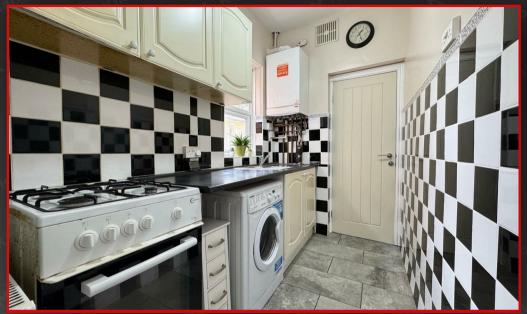

### Living Roor

3.43m x 3.30m (11'3' x 10'9') Double glazed window to rear, ceiling light, carpet, wall mounted radiator

Kitchen 2.68m x 1.57m (8'9' x 5'1')

1.92m x 1.61 (6'3' x 5'3') Walk-in wet shower, toilet, bath, floor tiles, ceiling light