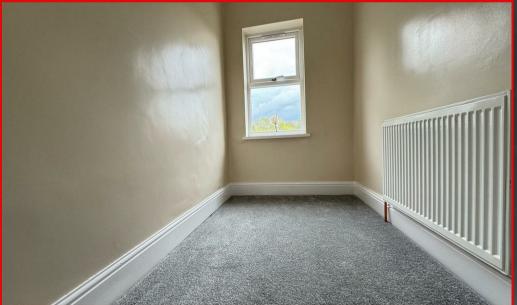

Family Room

3.97m x 3.20m (13'0' x 10'5') Double glazed bay window to front, ceiling light, carpet, wall mounted radiator

3.20m x 3.52m (10'5' x 11'6') Double glazed window to front, ceiling light, carpet, wall mounted radiator

3.44m x 2.36m (11'3' x 7'8') Double glazed window to rear, ceiling light, carpet, wall mounted radiator