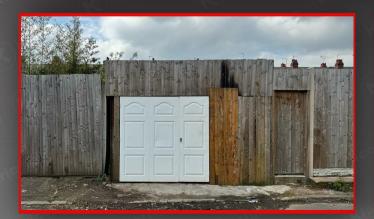

Situated in a convenient location, this property boasts a rear garage with rear access, perfect for multiple vehicles or extra storage space. The two separate family rooms provide flexibility for various living arrangements, whether it's for entertaining guests or simply relaxing with your loved ones.

2.6om x 1.6om (8'6' x 5'2') Double glazed window to rear, ceiling light, carpet, wall mounted radiator

Fence panels to boundaries, laid lawn

Rear Garage Rear access to garage providing off-road parking for multiple vehicles