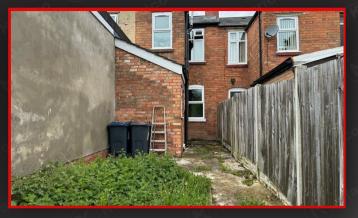

2.6om x 1.6om (8'6' x 5'2') Double glazed window to rear, ceiling light, carpet, wall mounted radiator

Fence panels to boundaries, laid lawn

Rear Garage Rear access to garage providing off-road parking for multiple vehicles