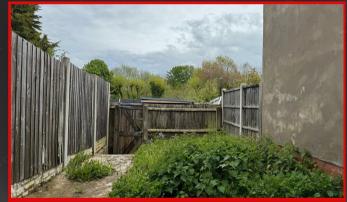

2.6om x 1.6om (8'6' x 5'2') Double glazed window to rear, ceiling light, carpet, wall mounted radiator

Fence panels to boundaries, laid lawn

Rear Garage Rear access to garage providing off-road parking for multiple vehicles