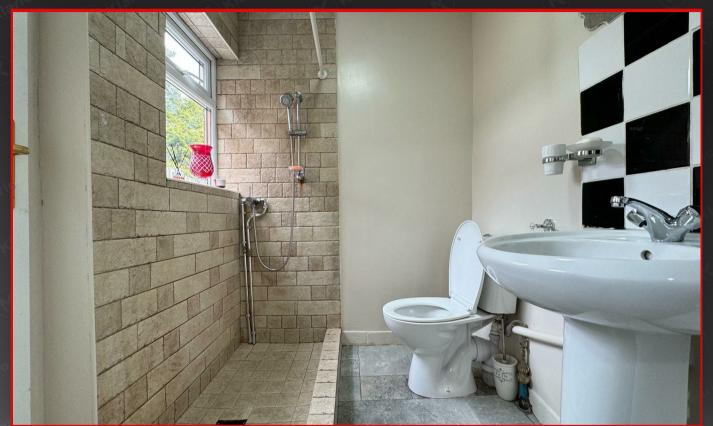

### Living Roor

3.43m x 3.30m (11'3' x 10'9') Double glazed window to rear, ceiling light, carpet, wall mounted radiator

Kitchen 2.68m x 1.57m (8'9' x 5'1')

1.92m x 1.61 (6'3' x 5'3') Walk-in wet shower, toilet, bath, floor tiles, ceiling light