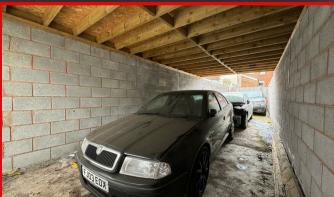

Situated in a convenient location, this property boasts a rear garage with rear access, perfect for multiple vehicles or extra storage space. The two separate family rooms provide flexibility for various living arrangements, whether it's for entertaining guests or simply relaxing with your loved ones.

2.6om x 1.6om (8'6' x 5'2') Double glazed window to rear, ceiling light, carpet, wall mounted radiator

Fence panels to boundaries, laid lawn

Rear Garage Rear access to garage providing off-road parking for multiple vehicles