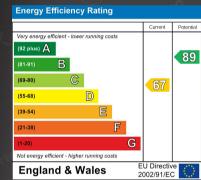

ng Roor

3.43m x 3.30m (11'3' x 10'9') Double glazed window to rear, ceiling light, carpet, wall mounted radiator

Kitchen 2.68m x 1.57m (8'9' x 5'1')

1.92m x 1.61 (6'3' x 5'3') Walk-in wet shower, toilet, bath, floor tiles, ceiling light

3.20m x 3.52m (10'5' x 11'6') Double glazed window to front, ceiling light, carpet, wall mounted radiator

3.44m x 2.36m (11'3' x 7'8') Double glazed window to rear, ceiling light, carpet, wall mounted radiator

2.6om x 1.6om (8'6' x 5'2') Double glazed window to rear, ceiling light, carpet, wall mounted radiator

Fence panels to boundaries, laid lawn

Rear Garage Rear access to garage providing off-road parking for multiple vehicles

> College Rd Shartmoor Ln College Rd Shartmoor Ln Geoce Map data ©2024 Goode

Directions

























O

f





76 Highfield Road Hall Green Birmingham West Midlands B28 oHT

## 0121 777 7211 www.mannyklarico.co.uk

PrimeLocation.com ZOOPIA.co.uk rightmove