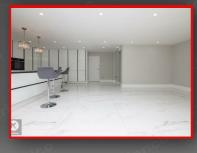

#### Kitchen/Dining Room

28'4" x 24'3" (8.64m x 7.40m)

Extended open-plan living diner, bi-folding rear doors, double glazed windows to rear, ceramic floor tiling, soft close storage cupboards, island with deploy-able sockets, drainer sink with mixer tap. Integrated double oven, provision for integrated fridge freezer, ceiling downlights, skylight