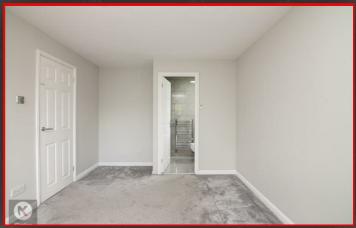

## Bedroom

14'9" x 9'10" (4.50m x 3.00m)

Double glazed window to front, carpet, ceiling light, wall mounted radiator, access to en-suite

#### Bathroon

6'5" x 5'1" (1.97m x 1.57m)

Privacy double glazed window to side, ceramic floor and wall tiles, vanity wash unit with mixer tap, toilet, bath with thermostatic shower unit, ceiling light