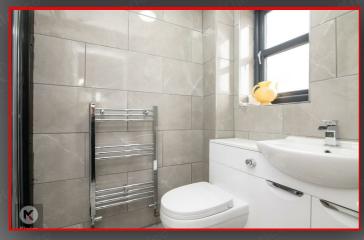

#### Bathroon

6'5" x 5'1" (1.97m x 1.57m)

Privacy double glazed window to side, ceramic floor and wall tiles, vanity wash unit with mixer tap, toilet, bath with thermostatic shower unit, ceiling light