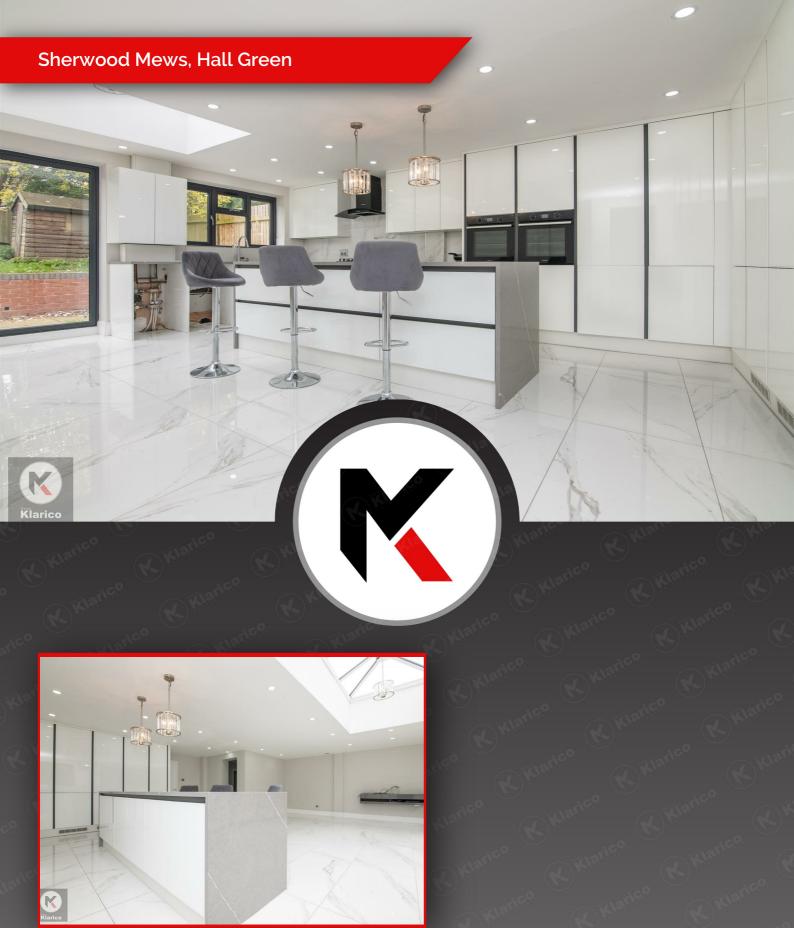

#### Kitchen/Dining Room

28'4" x 24'3" (8.64m x 7.40m)

Extended open-plan living diner, bi-folding rear doors, double glazed windows to rear, ceramic floor tiling, soft close storage cupboards, island with deploy-able sockets, drainer sink with mixer tap. Integrated double oven, provision for integrated fridge freezer, ceiling downlights, skylight