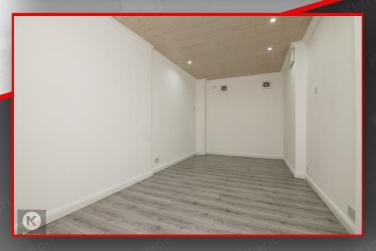

light

## Bedroom 2

11'6" x 10'0" (3.51m x 3.05m)

Double glazed window to rear, carpet, ceiling light, wall mounted radiator

#### Redroom :

8'11" x 8'11" (2.74m x 2.74m)

Double glazed window to front, carpet, ceiling light, wall mounted radiator.

#### Bedroom 4

9'2" x 8'4" (2.81m x 2.56)

Double glazed window to rear, carpet, ceiling light, wall mounted radiator

#### Bathroon

6'5" x 5'1" (1.97m x 1.57m)

Privacy double glazed window to side, ceramic floor and wall tiles, vanity wash unit with mixer tap, toilet, bath with thermostatic shower unit, ceiling light

# Rear Garder

Patio, fence panels to boundaries, laid lawn

# **Directions**

B4146

A4040

HALL GREEN

LLESLEY

Map data ©2024 Google







# Sherwood Mews, Hall Green

















# Sherwood Mews, Hall Green













TOTAL: 168.1 m<sup>2</sup> (1,809 sq.ft.)



176 Highfield Road Hall Green Birmingham West Midlands B28 0HT

0121 777 7211 www.mannyklarico.co.uk