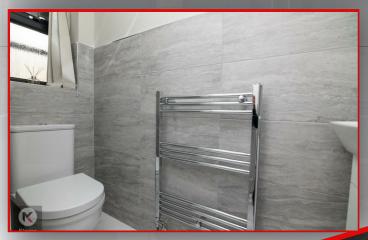

#### Bathroon

6'5" x 5'1" (1.97m x 1.57m)

Privacy double glazed window to side, ceramic floor and wall tiles, vanity wash unit with mixer tap, toilet, bath with thermostatic shower unit, ceiling light