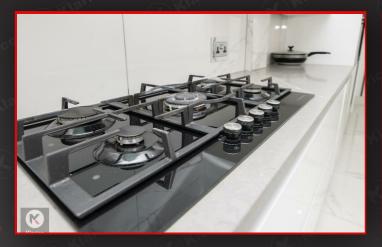

#### Kitchen/Dining Room

28'4" x 24'3" (8.64m x 7.40m)

Extended open-plan living diner, bi-folding rear doors, double glazed windows to rear, ceramic floor tiling, soft close storage cupboards, island with deploy-able sockets, drainer sink with mixer tap. Integrated double oven, provision for integrated fridge freezer, ceiling downlights, skylight