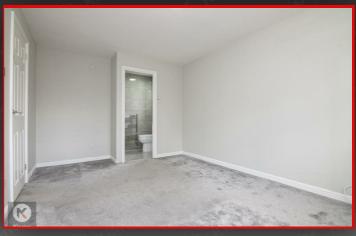

## Bedroom

14'9" x 9'10" (4.50m x 3.00m)

Double glazed window to front, carpet, ceiling light, wall mounted radiator, access to en-suite

# Bedroom 1 En-Suite

Privacy double glazed window to side, ceramic floor and wall tiles, vanity wash unit with fitted toilet, shower cubicle with thermostatic shower unit, ceiling light