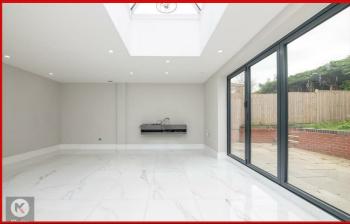

One of the standout features of this property is the impressive rear extension, complete with a skylight, flooding the space with natural light and creating a bright and airy atmosphere. The addition of a garage adds convenience and extra storage space, catering to all your needs.

#### Kitchen/Dining Room

28'4" x 24'3" (8.64m x 7.40m)

Extended open-plan living diner, bi-folding rear doors, double glazed windows to rear, ceramic floor tiling, soft close storage cupboards, island with deploy-able sockets, drainer sink with mixer tap. Integrated double oven, provision for integrated fridge freezer, ceiling downlights, skylight