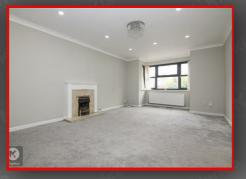

# Living Room

19'7" x 12'0" (5.97m x 3.66m)

Double glazed bay window to front, coving to ceiling, fireplace, ceiling down lights, wall mounted radiator