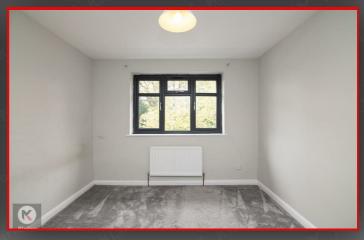

## Bedroom 2

11'6" x 10'0" (3.51m x 3.05m)

Double glazed window to rear, carpet, ceiling light, wall mounted radiator

#### Redroom :

8'11" x 8'11" (2.74m x 2.74m)

Double glazed window to front, carpet, ceiling light, wall mounted radiator.

#### Bedroom 4

9'2" x 8'4" (2.81m x 2.56)

Double glazed window to rear, carpet, ceiling light, wall mounted radiator