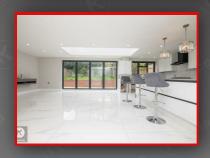

#### Kitchen/Dining Room

28'4" x 24'3" (8.64m x 7.40m)

Extended open-plan living diner, bi-folding rear doors, double glazed windows to rear, ceramic floor tiling, soft close storage cupboards, island with deploy-able sockets, drainer sink with mixer tap. Integrated double oven, provision for integrated fridge freezer, ceiling downlights, skylight