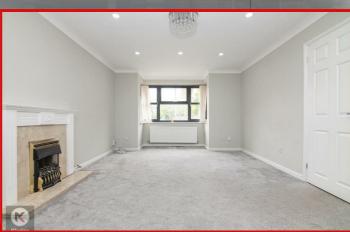

# Living Room

19'7" x 12'0" (5.97m x 3.66m)

Double glazed bay window to front, coving to ceiling, fireplace, ceiling down lights, wall mounted radiator