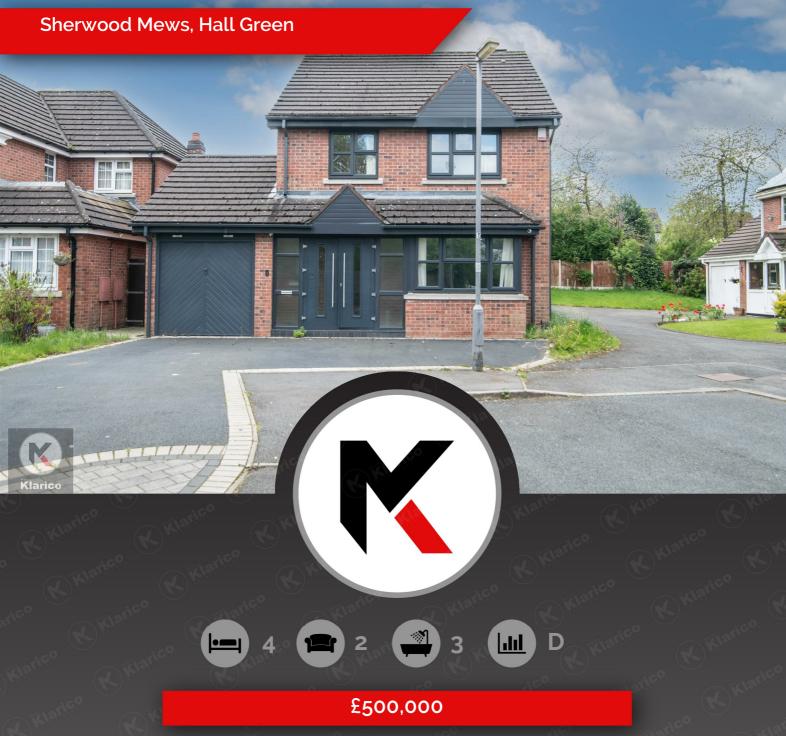

Welcome to Sherwood Mews, Hall Green, Birmingham - a stunning detached house that could be your ideal family home! This impressive property boasts 2 reception rooms, 4 bedrooms, and 3 bathrooms, providing ample space for comfortable living. The immaculate condition of the house ensures a hassle-free move-in experience, allowing you to settle in effortlessly.

# Sherwood Mews, Hall Green

- Detached
- Skylight
- En-suite To Master Bedroom
- Immaculate Condition
- Chain Free

- Open-Plan Kitchen/Diner with Bi-folding Doors
- 4 Bedrooms
- Off-Road Parking
- Ideal Family Home