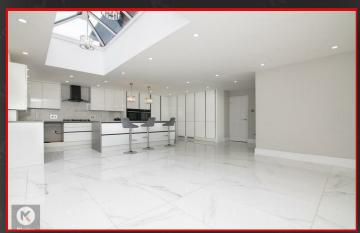

#### Kitchen/Dining Room

28'4" x 24'3" (8.64m x 7.40m)

Extended open-plan living diner, bi-folding rear doors, double glazed windows to rear, ceramic floor tiling, soft close storage cupboards, island with deploy-able sockets, drainer sink with mixer tap. Integrated double oven, provision for integrated fridge freezer, ceiling downlights, skylight