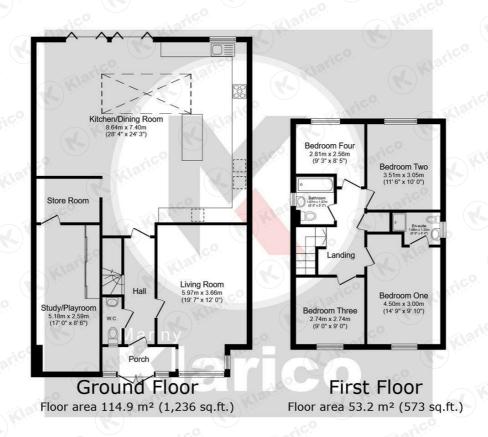

# Living Room

19'7" x 12'0" (5.97m x 3.66m)

Double glazed bay window to front, coving to ceiling, fireplace, ceiling down lights, wall mounted radiator

#### Study/Playroom

16'11" x 8'5" (5.18m x 2.59m)

#### W.C

#### Kitchen/Dining Room

28'4" x 24'3" (8.64m x 7.40m)

Extended open-plan living diner, bi-folding rear doors, double glazed windows to rear, ceramic floor tiling, soft close storage cupboards, island with deploy-able sockets, drainer sink with mixer tap. Integrated double oven, provision for integrated fridge freezer, ceiling downlights, skylight

## Bedroom

14'9" x 9'10" (4.50m x 3.00m)

Double glazed window to front, carpet, ceiling light, wall mounted radiator, access to en-suite

# Bedroom 1 En-Suite

Privacy double glazed window to side, ceramic floor and wall tiles, vanity wash unit with fitted toilet, shower cubicle with thermostatic shower unit, ceiling light

## Bedroom 2

11'6" x 10'0" (3.51m x 3.05m)

Double glazed window to rear, carpet, ceiling light, wall mounted radiator

#### Redroom :

8'11" x 8'11" (2.74m x 2.74m)

Double glazed window to front, carpet, ceiling light, wall mounted radiator.

#### Bedroom 4

9'2" x 8'4" (2.81m x 2.56)

Double glazed window to rear, carpet, ceiling light, wall mounted radiator

#### Bathroon

6'5" x 5'1" (1.97m x 1.57m)

Privacy double glazed window to side, ceramic floor and wall tiles, vanity wash unit with mixer tap, toilet, bath with thermostatic shower unit, ceiling light

# Sherwood Mews, Hall Green

TOTAL: 168.1 m<sup>2</sup> (1,809 sq.ft.)

176 Highfield Road Hall Green Birmingham West Midlands B28 0HT

0121 777 7211 www.mannyklarico.co.uk