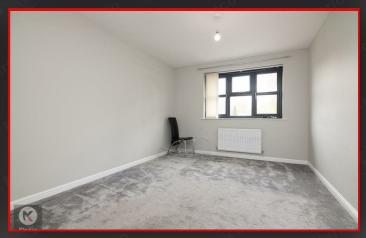

## Bedroom

14'9" x 9'10" (4.50m x 3.00m)

Double glazed window to front, carpet, ceiling light, wall mounted radiator, access to en-suite

## Bedroom 2

11'6" x 10'0" (3.51m x 3.05m)

Double glazed window to rear, carpet, ceiling light, wall mounted radiator

#### Redroom :

8'11" x 8'11" (2.74m x 2.74m)

Double glazed window to front, carpet, ceiling light, wall mounted radiator.

#### Bedroom 4

9'2" x 8'4" (2.81m x 2.56)

Double glazed window to rear, carpet, ceiling light, wall mounted radiator