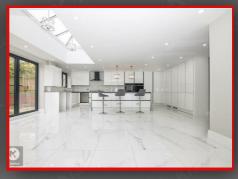

#### Kitchen/Dining Room

28'4" x 24'3" (8.64m x 7.40m)

Extended open-plan living diner, bi-folding rear doors, double glazed windows to rear, ceramic floor tiling, soft close storage cupboards, island with deploy-able sockets, drainer sink with mixer tap. Integrated double oven, provision for integrated fridge freezer, ceiling downlights, skylight