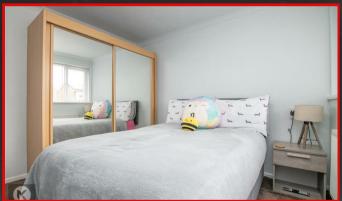

#### Redroom 2

3.60m x 2.80m (11'9' x 9'2')

Double glazed window to front, carpet, ceiling light, wall mounted radiator, coving to ceiling