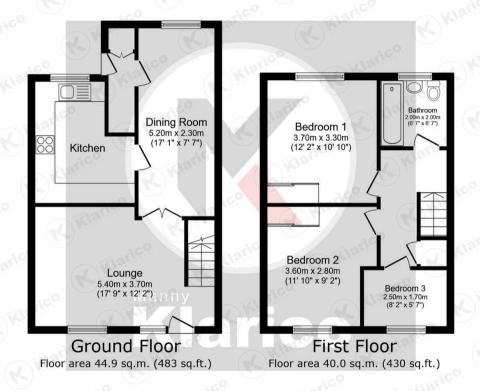

#### Lounge

5.40m x 3.70m (17'8' x 12'1')
Double glazed window to rear, patio doors to rear garden, carpet, ceiling light, wall mounted radiator, coving to ceiling

#### **Dining Room**

5.20m x 2.30m (17'0' x 7'6')

#### Kitcher

Double glazed window to front, laminate flooring, ceiling light, worktop, storage cupboards, drainer sink with mixer tap, integrated gas cooker with double oven, plumbing for white goods, extractor hood

#### Bedroom:

3.70m x 3.30m (12'1' x 10'9')

Double glazed window to rear, carpet, ceiling light, wall mounted radiator, coving to ceiling

#### Redroom 2

3.60m x 2.80m (11'9' x 9'2')

Double glazed window to front, carpet, ceiling light, wall mounted radiator, coving to ceiling

#### Bedroom 3

2.50m x 1.70m (8'2' x 5'6')
Double glazed window to front, carpet, ceiling light, wall mounted radiator, coving to ceiling

#### Rathroom

2.00m  $\times$  2.00m (6'6'  $\times$  6'6') Privacy double glazed window to rear, toilet, pedestal sink with mono taps, bath with shower unit, heated towel rail, extractor, ceiling light

#### Rear Garden

Patio, laid lawn, fence panels to boundaries, rear access

TOTAL: 84.8 sq.m. (913 sq.ft.)

This floor plan is for illustrative purposes only. It is not drawn to scale. Any measurements, floor areas (including any total floor area), openings and orientations are approximate. No details are guaranteed, they cannot be relied upon for any purpose and do not form any part of any agreement. No liability is taken for any error, or misstatement. A party must rely upon it sow in inspection(s).