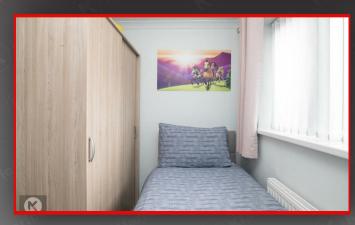

#### Bedroom:

3.70m x 3.30m (12'1' x 10'9')

Double glazed window to rear, carpet, ceiling light, wall mounted radiator, coving to ceiling