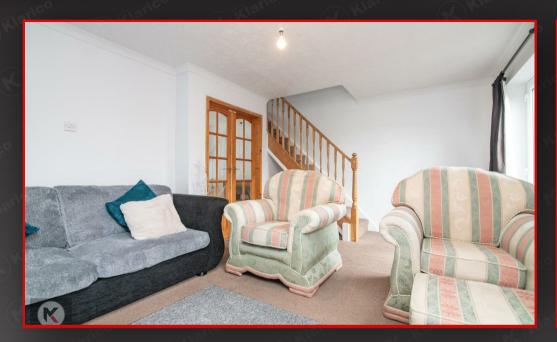

#### Lounge

5.40m x 3.70m (17'8' x 12'1')
Double glazed window to rear, patio doors to rear garden, carpet, ceiling light, wall mounted radiator, coving to ceiling