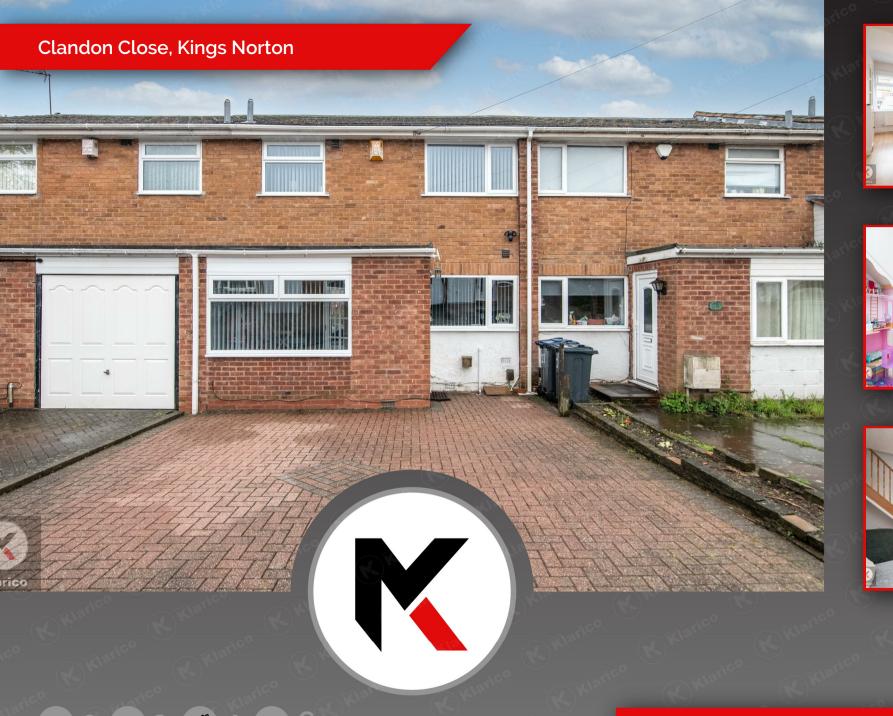

#### **Dining Room**

5.20m x 2.30m (17'0' x 7'6')

#### Kitcher

Double glazed window to front, laminate flooring, ceiling light, worktop, storage cupboards, drainer sink with mixer tap, integrated gas cooker with double oven, plumbing for white goods, extractor hood