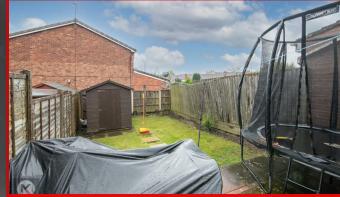

#### Rear Garden

Patio, laid lawn, fence panels to boundaries, rear access

TOTAL: 84.8 sq.m. (913 sq.ft.)

This floor plan is for illustrative purposes only. It is not drawn to scale. Any measurements, floor areas (including any total floor area), openings and orientations are approximate. No details are guaranteed, they cannot be relied upon for any purpose and do not form any part of any agreement. No liability is taken for any error, or misstatement. A party must rely upon it sow in inspection(s).