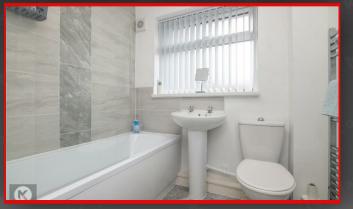

#### Rathroom

2.00m  $\times$  2.00m (6'6'  $\times$  6'6') Privacy double glazed window to rear, toilet, pedestal sink with mono taps, bath with shower unit, heated towel rail, extractor, ceiling light