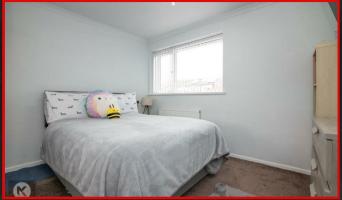

#### Bedroom 3

2.50m x 1.70m (8'2' x 5'6')
Double glazed window to front, carpet, ceiling light, wall mounted radiator, coving to ceiling