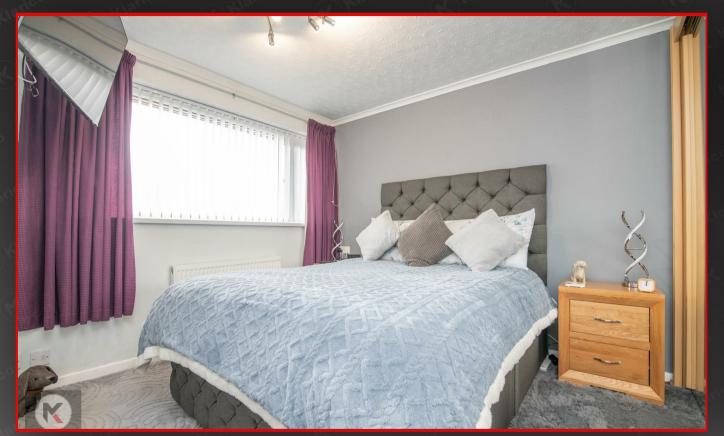

#### Bedroom:

3.70m x 3.30m (12'1' x 10'9')

Double glazed window to rear, carpet, ceiling light, wall mounted radiator, coving to ceiling