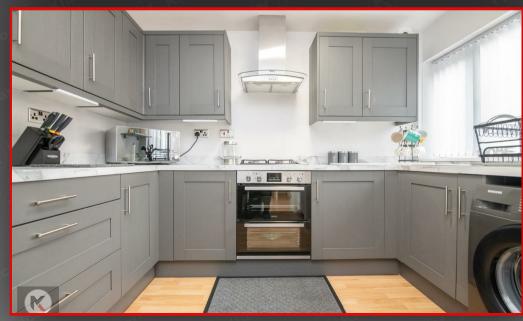

#### Kitcher

Double glazed window to front, laminate flooring, ceiling light, worktop, storage cupboards, drainer sink with mixer tap, integrated gas cooker with double oven, plumbing for white goods, extractor hood