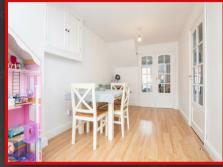

#### Lounge

5.40m x 3.70m (17'8' x 12'1')
Double glazed window to rear, patio doors to rear garden, carpet, ceiling light, wall mounted radiator, coving to ceiling