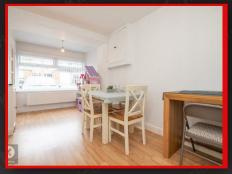

#### **Dining Room**

5.20m x 2.30m (17'0' x 7'6')

#### Kitcher

Double glazed window to front, laminate flooring, ceiling light, worktop, storage cupboards, drainer sink with mixer tap, integrated gas cooker with double oven, plumbing for white goods, extractor hood