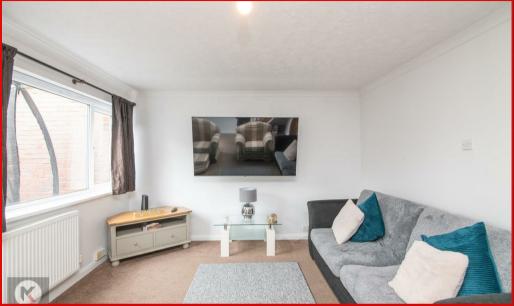

#### Lounge

5.40m x 3.70m (17'8' x 12'1')
Double glazed window to rear, patio doors to rear garden, carpet, ceiling light, wall mounted radiator, coving to ceiling