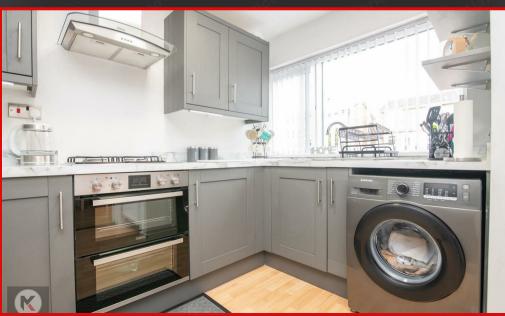

#### Kitcher

Double glazed window to front, laminate flooring, ceiling light, worktop, storage cupboards, drainer sink with mixer tap, integrated gas cooker with double oven, plumbing for white goods, extractor hood