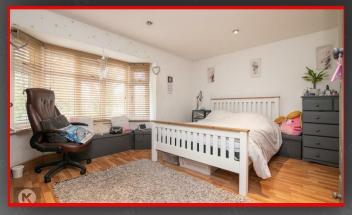

#### Redroom one

## 5.11m x 3.25m (16'9 x 10'8)

Central heated radiator, ceiling light and double glazed lead bay window to rear elevation.

#### Bedroom Tv

## 4.34m x 3.48m (14'3 x 11'5)

Central heated radiator, ceiling lights and double glazed lead bay window to front elevation. Door to;