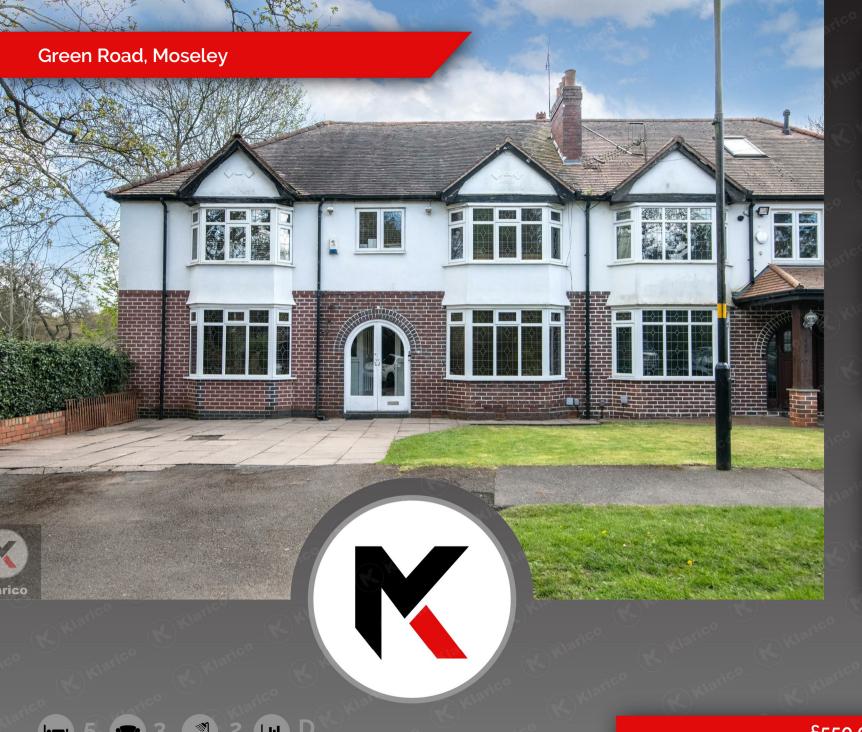

- Sought After Street
- 5 Bedrooms
- Conservatory
- Gas Central Heating
- Well Presented

- Semi-Detached
- 3 Reception Rooms
- uPVC Double Glazing
- Ideal Family Home

KLARICO Estate Agents proudly present this stunning 5 bedroom semi-detached property situated among a sought after street in Moseley Birmingham. Benefits from having off-road parking for multiple vehicles and features an impressive conservatory.

KLARICO Estate Agents proudly present this stunning 5 bedroom semi-detached property situated among a sought after street in Moseley Birmingham. Benefits from having off-road parking for multiple vehicles and features an impressive conservatory.

This quite fabulous, well presented and well maintained semi detached home offers all of that and more!

This five bedroom cleverly adapted home comprises; off road parking to the fore, porch and entrance hallway. Three reception rooms plus large conservatory and spacious kitchen diner. Currently four double bedrooms, one with walk in wardrobe(bedroom three). Jack and Jill bathroom plus modern family bathroom. Large garden to rear. Double glazing and central heating (where specified).