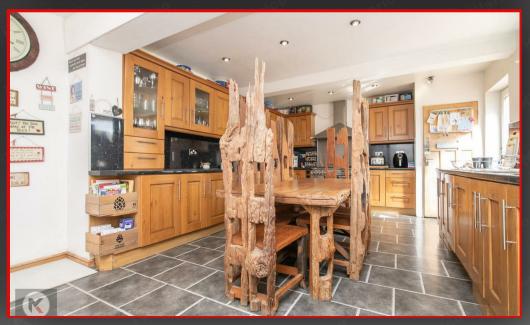

#### Kitchen

## 6.71m x 4.24m (22 x 13'11)

Rolltop worksurfaces incorporating wall, floor and drawer units, space for range cooker. Stainless steel sink and drainer with mixer tap over and storage cupboard housing boiler. Ceiling downlights, central heated radiator and double glazed window to rear elevation and door leading to large rear garden.