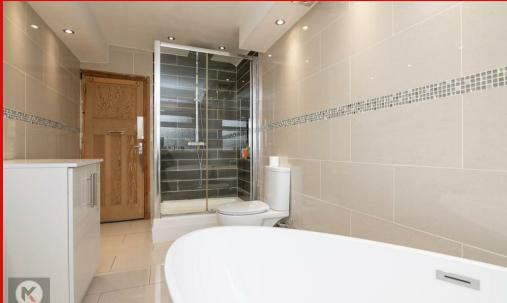

#### lack & IIII Bathroo

## 2.90m x 1.68m (9'6 x 5'6)

Three piece suite comprising; bath with shower over, pedestal wash hand basin, low level W/C and central heated radiator.