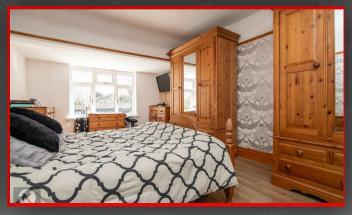

#### **Bedroom Five**

## 4.29m x 3.56m (14'1 x 11'8)

Central heated radiator, ceiling downlights and double glazed lead window to rear elevation.