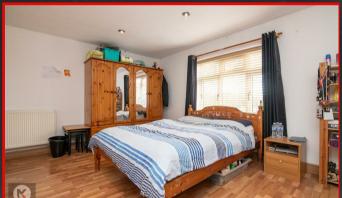

#### Redroom one

## 5.11m x 3.25m (16'9 x 10'8)

Central heated radiator, ceiling light and double glazed lead bay window to rear elevation.