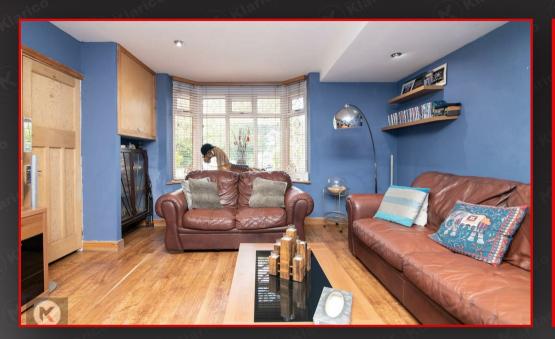

#### Reception Room One

## 4.17m x 3.45m (13'8 x 11'4)

Feature fireplace, wood flooring, ceiling light, wall mounted radiator and double glazed lead bay window to front elevation.