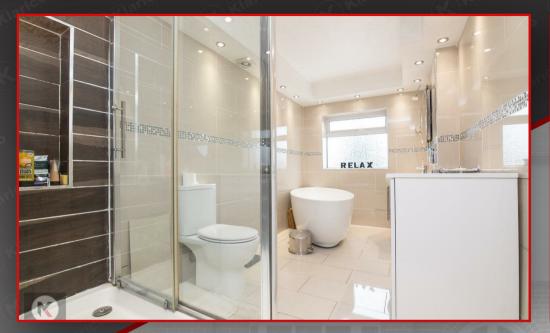

#### lack & IIII Bathroo

## 2.90m x 1.68m (9'6 x 5'6)

Three piece suite comprising; bath with shower over, pedestal wash hand basin, low level W/C and central heated radiator.