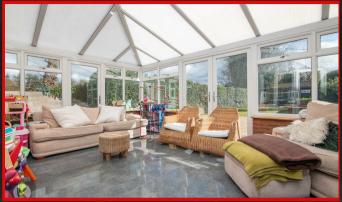

#### Conservatory

## 5.38m x 3.81m (17'8 x 12'6)

Double glazed surround with door access to rear and side, tiled flooring