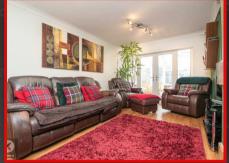

#### Reception Room One

## 4.17m x 3.45m (13'8 x 11'4)

Feature fireplace, wood flooring, ceiling light, wall mounted radiator and double glazed lead bay window to front elevation.

#### Reception Room Two

## 5.11m x 3.45m (16'9 x 11'4)

Feature fire place, wood flooring, decorative coving to ceiling, ceiling lights, wall mounted radiator and double glazed patio doors to rear elevation leading to