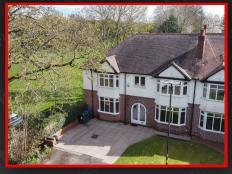

#### Reception Room One

## 4.17m x 3.45m (13'8 x 11'4)

Feature fireplace, wood flooring, ceiling light, wall mounted radiator and double glazed lead bay window to front elevation.

#### Reception Room Two

## 5.11m x 3.45m (16'9 x 11'4)

Feature fire place, wood flooring, decorative coving to ceiling, ceiling lights, wall mounted radiator and double glazed patio doors to rear elevation leading to