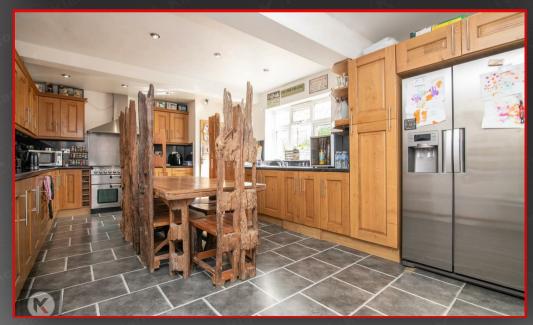

#### Kitchen

## 6.71m x 4.24m (22 x 13'11)

Rolltop worksurfaces incorporating wall, floor and drawer units, space for range cooker. Stainless steel sink and drainer with mixer tap over and storage cupboard housing boiler. Ceiling downlights, central heated radiator and double glazed window to rear elevation and door leading to large rear garden.