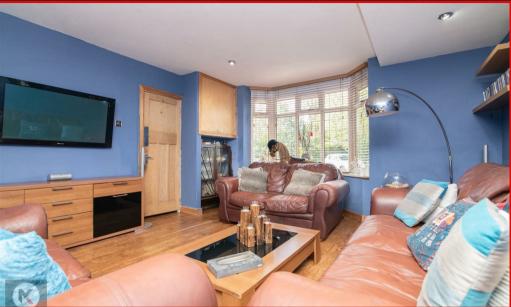

#### Reception Room Two

## 5.11m x 3.45m (16'9 x 11'4)

Feature fire place, wood flooring, decorative coving to ceiling, ceiling lights, wall mounted radiator and double glazed patio doors to rear elevation leading to