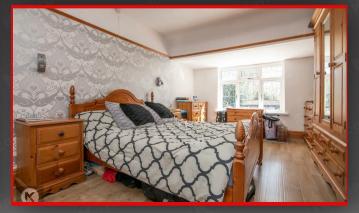

#### Redroom Fr

## 4.29m x 3.84m (14'1 x 12'7)

Central heated radiator, ceiling downlights and double glazed lead bay window to front elevation.