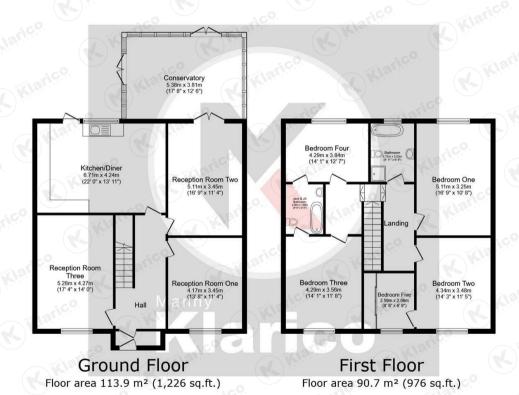

#### Door Gordon

Large rear garden with large paved dining area, remainder laid to lawn and fence to borders.

TOTAL: 204.6 m<sup>2</sup> (2,203 sq.ft.)

This floor plan is for illustrative purposes only. It is not drawn to scale. Any measurements, floor areas (including any total floor area), openings and orientations are approximate. No details are guaranteed, they cannot be relied upon for any purpose and do not form any part of any agreement. No liability is taken for any error, omission or misstatement. A party must rely upon its own inspection(s).