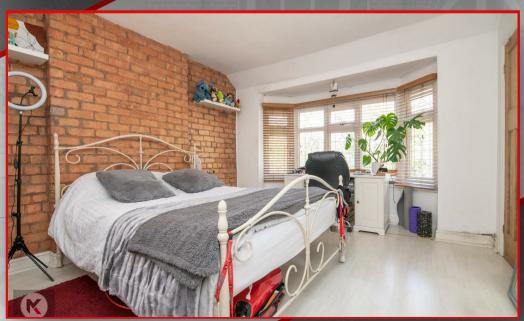

#### Redroom one

## 5.11m x 3.25m (16'9 x 10'8)

Central heated radiator, ceiling light and double glazed lead bay window to rear elevation.