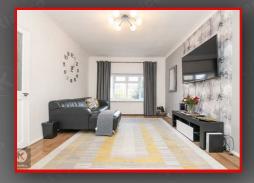

### Westridge Road,

- Semi-Detached
- Garage

flooring

3 Bedrooms

15'5" x 11'1" (4.70m x 3.40m)

wall mounted radiator

15'5" × 11'1" (4.70m × 3.40m)

radiator, coving to ceiling

20'4" x 15'1" (6.20m x 4.60m)

Immaculate Condition

Ceiling light, wall mounted radiator, wood

Double glazed window to front, wood

flooring, ceiling light, coving to ceiling,

Double glazed patio doors to rear garden,

wood flooring, ceiling lights, wall mounted

Benefitting from having been extended to

the rear, double glazed window and door

Gas Central Heating