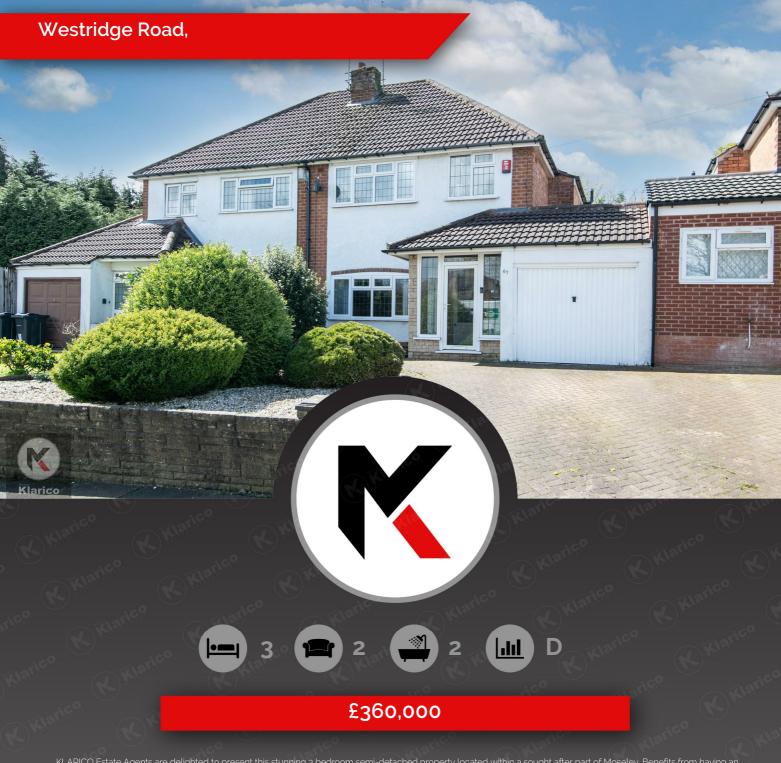

KLARICO Estate Agents are delighted to present this stunning 3 bedroom semi-detached property located within a sought after part of Moseley. Benefits from having an extension to the kitchen and features a garage. Huge further scope (stpp)

The ground floor begins with a porch providing access intro the entrance hallway. Two separate reception rooms along with an extended kitchen/diner with access into dedicated utility room and guest w.c. The first floor provides 3 spacious bedrooms along with a family bath and shower room. This property features a spacious garage with up and over doors. Although extended to the rear, further scope to extended the property to the side (stpp) could convert this property into a larger family home.

### Westridge Road,

- Semi-Detached
- Garage

flooring

3 Bedrooms

15'5" x 11'1" (4.70m x 3.40m)

wall mounted radiator

15'5" × 11'1" (4.70m × 3.40m)

radiator, coving to ceiling