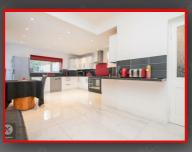

The ground floor begins with a porch providing access intro the entrance hallway. Two separate reception rooms along with an extended kitchen/diner with access into dedicated utility room and guest w.c. The first floor provides 3 spacious bedrooms along with a family bath and shower room. This property features a spacious garage with up and over doors. Although extended to the rear, further scope to extended the property to the side (stpp) could convert this property into a larger family home.

20'4" x 15'1" (6.20m x 4.60m)

Immaculate Condition

Ceiling light, wall mounted radiator, wood

Double glazed window to front, wood

flooring, ceiling light, coving to ceiling,

Double glazed patio doors to rear garden,

wood flooring, ceiling lights, wall mounted

Benefitting from having been extended to

the rear, double glazed window and door

Gas Central Heating