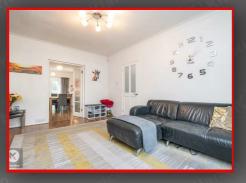

The ground floor begins with a porch providing access intro the entrance hallway. Two separate reception rooms along with an extended kitchen/diner with access into dedicated utility room and guest w.c. The first floor provides 3 spacious bedrooms along with a family bath and shower room. This property features a spacious garage with up and over doors. Although extended to the rear, further scope to extended the property to the side (stpp) could convert this property into a larger family home.

20'4" x 15'1" (6.20m x 4.60m)

Immaculate Condition

Ceiling light, wall mounted radiator, wood

Double glazed window to front, wood

flooring, ceiling light, coving to ceiling,

Double glazed patio doors to rear garden,

wood flooring, ceiling lights, wall mounted

Benefitting from having been extended to

the rear, double glazed window and door

Gas Central Heating