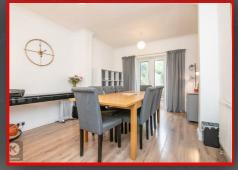

The ground floor begins with a porch providing access intro the entrance hallway. Two separate reception rooms along with an extended kitchen/diner with access into dedicated utility room and guest w.c. The first floor provides 3 spacious bedrooms along with a family bath and shower room. This property features a spacious garage with up and over doors. Although extended to the rear, further scope to extended the property to the side (stpp) could convert this property into a larger family home.

20'4" x 15'1" (6.20m x 4.60m)

Immaculate Condition

Ceiling light, wall mounted radiator, wood

Double glazed window to front, wood

flooring, ceiling light, coving to ceiling,

Double glazed patio doors to rear garden,

wood flooring, ceiling lights, wall mounted

Benefitting from having been extended to

the rear, double glazed window and door

Gas Central Heating