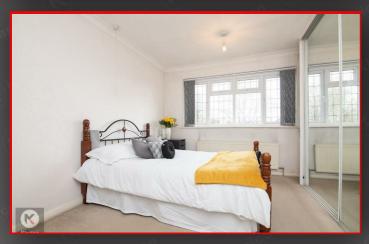

#### Redroom 1

13'9" x 11'1" (4.20m x 3.40m)

Double glazed window to front, carpet, ceiling light, coving to ceiling, wall mounted radiator, fitted wardrobe with sliding mirror doors