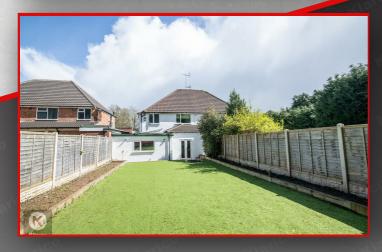

#### Rear Garder

Patio, fence panels to boundaries, artificial lawn

wood flooring, ceiling lights, wall mounted

Benefitting from having been extended to

the rear, double glazed window and door

Gas Central Heating