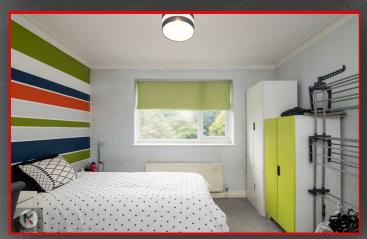

#### Bedroom 2

11'1" x 9'10",98'5" (3.40m x 3.,30m)

Double glazed window to rear, ceiling light, wall mounted radiator, coving to ceiling

#### Bedroom 3

8'6' mx 6'6' (2.60m mx 2.00m)

Double glazed window to front, wall mounted radiator, ceiling light, coving to ceiling, carpet

- Rear Extension
- Off-Road Parking
- 2 Reception Rooms
- UPVC Double Glazing
- Chain Free