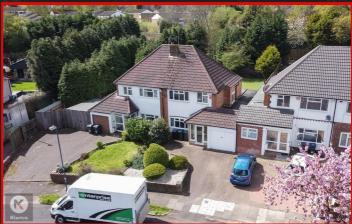

KLARICO Estate Agents are delighted to present this stunning 3 bedroom semi-detached property located within a sought after part of Moseley. Benefits from having an extension to the kitchen and features a garage. Huge further scope (stpp)

The ground floor begins with a porch providing access intro the entrance hallway. Two separate reception rooms along with an extended kitchen/diner with access into dedicated utility room and guest w.c. The first floor provides 3 spacious bedrooms along with a family bath and shower room. This property features a spacious garage with up and over doors. Although extended to the rear, further scope to extended the property to the side (stpp) could convert this property into a larger family home.

#### arage

14'5" x 7'10" (4.40m x 2.40m) Up and over door, ceiling light