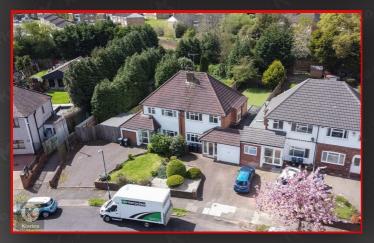

KLARICO Estate Agents are delighted to present this stunning 3 bedroom semi-detached property located within a sought after part of Moseley. Benefits from having an extension to the kitchen and features a garage. Huge further scope (stpp)

The ground floor begins with a porch providing access intro the entrance hallway. Two separate reception rooms along with an extended kitchen/diner with access into dedicated utility room and guest w.c. The first floor provides 3 spacious bedrooms along with a family bath and shower room. This property features a spacious garage with up and over doors. Although extended to the rear, further scope to extended the property to the side (stpp) could convert this property into a larger family home.

#### arage

14'5" x 7'10" (4.40m x 2.40m) Up and over door, ceiling light