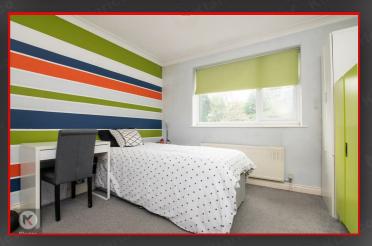

#### Bedroom 2

11'1" x 9'10",98'5" (3.40m x 3.,30m)

Double glazed window to rear, ceiling light, wall mounted radiator, coving to ceiling

#### Bedroom 3

8'6' mx 6'6' (2.60m mx 2.00m)

Double glazed window to front, wall mounted radiator, ceiling light, coving to ceiling, carpet

- Rear Extension
- Off-Road Parking
- 2 Reception Rooms
- UPVC Double Glazing
- Chain Free