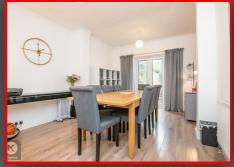

The ground floor begins with a porch providing access intro the entrance hallway. Two separate reception rooms along with an extended kitchen/diner with access into dedicated utility room and guest w.c. The first floor provides 3 spacious bedrooms along with a family bath and shower room. This property features a spacious garage with up and over doors. Although extended to the rear, further scope to extended the property to the side (stpp) could convert this property into a larger family home.

20'4" x 15'1" (6.20m x 4.60m)

Immaculate Condition

Ceiling light, wall mounted radiator, wood

Double glazed window to front, wood

flooring, ceiling light, coving to ceiling,

Double glazed patio doors to rear garden,

wood flooring, ceiling lights, wall mounted

Benefitting from having been extended to

the rear, double glazed window and door

Gas Central Heating