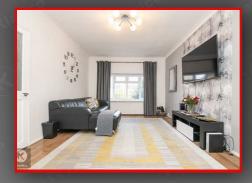

The ground floor begins with a porch providing access intro the entrance hallway. Two separate reception rooms along with an extended kitchen/diner with access into dedicated utility room and guest w.c. The first floor provides 3 spacious bedrooms along with a family bath and shower room. This property features a spacious garage with up and over doors. Although extended to the rear, further scope to extended the property to the side (stpp) could convert this property into a larger family home.

20'4" x 15'1" (6.20m x 4.60m)

Immaculate Condition

Ceiling light, wall mounted radiator, wood

Double glazed window to front, wood

flooring, ceiling light, coving to ceiling,

Double glazed patio doors to rear garden,

wood flooring, ceiling lights, wall mounted

Benefitting from having been extended to

the rear, double glazed window and door

Gas Central Heating