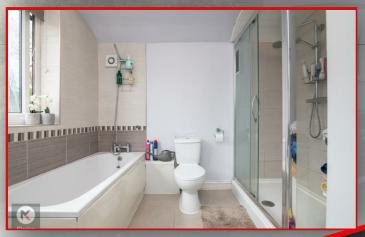

#### Bathroom

9'2" x 8'10" (2.80m x 2.70m)

Privacy double glazed window to rear, tiled flooring, bath with shower unit, double shower enclosure with thermostatic shower unit, toilet, ceiling light, extractor