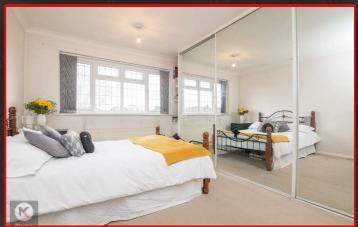

#### Redroom 1

13'9" x 11'1" (4.20m x 3.40m)

Double glazed window to front, carpet, ceiling light, coving to ceiling, wall mounted radiator, fitted wardrobe with sliding mirror doors