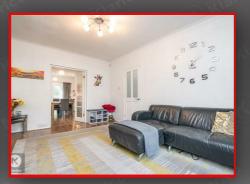

The ground floor begins with a porch providing access intro the entrance hallway. Two separate reception rooms along with an extended kitchen/diner with access into dedicated utility room and guest w.c. The first floor provides 3 spacious bedrooms along with a family bath and shower room. This property features a spacious garage with up and over doors. Although extended to the rear, further scope to extended the property to the side (stpp) could convert this property into a larger family home.

20'4" x 15'1" (6.20m x 4.60m)

Immaculate Condition

Ceiling light, wall mounted radiator, wood

Double glazed window to front, wood

flooring, ceiling light, coving to ceiling,

Double glazed patio doors to rear garden,

wood flooring, ceiling lights, wall mounted

Benefitting from having been extended to

the rear, double glazed window and door

Gas Central Heating