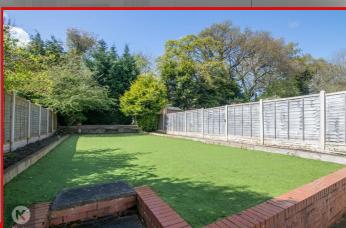

x 9'10",98'5" (3.40m x 3.,30m)

Double glazed window to rear, ceiling light, wall mounted radiator, coving to ceiling

#### Bedroom 3

8'6' mx 6'6' (2.60m mx 2.00m)

Double glazed window to front, wall mounted radiator, ceiling light, coving to ceiling, carpet

- Rear Extension
- Off-Road Parking
- 2 Reception Rooms
- UPVC Double Glazing
- Chain Free

#### Bathroom

9'2" x 8'10" (2.80m x 2.70m)

Privacy double glazed window to rear, tiled flooring, bath with shower unit, double shower enclosure with thermostatic shower unit, toilet, ceiling light, extractor

#### Rear Garder

Patio, fence panels to boundaries, artificial lawn

#### arage

14'5" x 7'10" (4.40m x 2.40m) Up and over door, ceiling light

### **Directions**











# Westridge Road,

















## Westridge Road,













TOTAL: 137.7 sq.m. (1,482 sq.ft.)



176 Highfield Road Hall Green Birmingham West Midlands B28 0HT

0121 777 7211 www.mannyklarico.co.uk