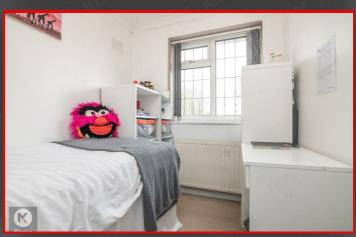

#### Bedroom 3

8'6' mx 6'6' (2.60m mx 2.00m)

Double glazed window to front, wall mounted radiator, ceiling light, coving to ceiling, carpet

- Rear Extension
- Off-Road Parking
- 2 Reception Rooms
- UPVC Double Glazing
- Chain Free