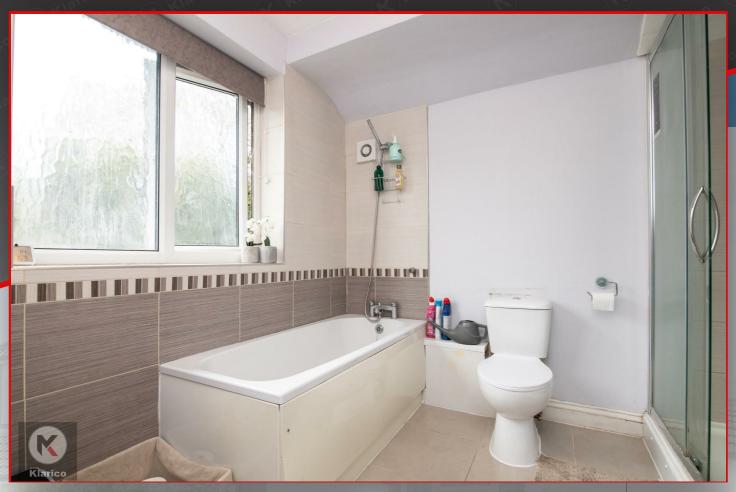

#### Bathroom

9'2" x 8'10" (2.80m x 2.70m)

Privacy double glazed window to rear, tiled flooring, bath with shower unit, double shower enclosure with thermostatic shower unit, toilet, ceiling light, extractor