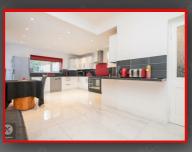

20'4" x 15'1" (6.20m x 4.60m)

Immaculate Condition

Ceiling light, wall mounted radiator, wood

Double glazed window to front, wood

flooring, ceiling light, coving to ceiling,

Double glazed patio doors to rear garden,

wood flooring, ceiling lights, wall mounted

Benefitting from having been extended to

the rear, double glazed window and door

Gas Central Heating