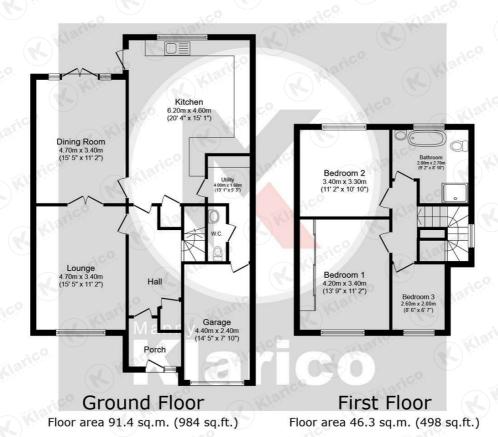

The ground floor begins with a porch providing access intro the entrance hallway. Two separate reception rooms along with an extended kitchen/diner with access into dedicated utility room and guest w.c. The first floor provides 3 spacious bedrooms along with a family bath and shower room. This property features a spacious garage with up and over doors. Although extended to the rear, further scope to extended the property to the side (stpp) could convert this property into a larger family home.

### Westridge Road,

- Semi-Detached
- Garage

flooring

3 Bedrooms

15'5" x 11'1" (4.70m x 3.40m)

wall mounted radiator

15'5" × 11'1" (4.70m × 3.40m)

radiator, coving to ceiling

20'4" x 15'1" (6.20m x 4.60m)

Immaculate Condition

Ceiling light, wall mounted radiator, wood

Double glazed window to front, wood

flooring, ceiling light, coving to ceiling,

Double glazed patio doors to rear garden,

#### / Kir.

13'1"  $\times$  5'2" (4.00m  $\times$  1.60m) Dedicated utility area with worktop, storage cupboards and plumbing for white goods

#### W.C

Ground floor guest w.c, ceiling light, toilet, tiled flooring

#### Redroom 1

13'9" x 11'1" (4.20m x 3.40m)

Double glazed window to front, carpet, ceiling light, coving to ceiling, wall mounted radiator, fitted wardrobe with sliding mirror doors

#### Bedroom 2

11'1" x 9'10",98'5" (3.40m x 3.,30m)

Double glazed window to rear, ceiling light, wall mounted radiator, coving to ceiling

#### Bedroom 3

8'6' mx 6'6' (2.60m mx 2.00m)

Double glazed window to front, wall mounted radiator, ceiling light, coving to ceiling, carpet

- Rear Extension
- Off-Road Parking
- 2 Reception Rooms
- UPVC Double Glazing
- Chain Free

#### Bathroom

9'2" x 8'10" (2.80m x 2.70m)

Privacy double glazed window to rear, tiled flooring, bath with shower unit, double shower enclosure with thermostatic shower unit, toilet, ceiling light, extractor

#### arage

14'5" x 7'10" (4.40m x 2.40m) Up and over door, ceiling light

## Westridge Road,

TOTAL: 137.7 sq.m. (1,482 sq.ft.)

176 Highfield Road Hall Green Birmingham West Midlands B28 0HT

0121 777 7211 www.mannyklarico.co.uk