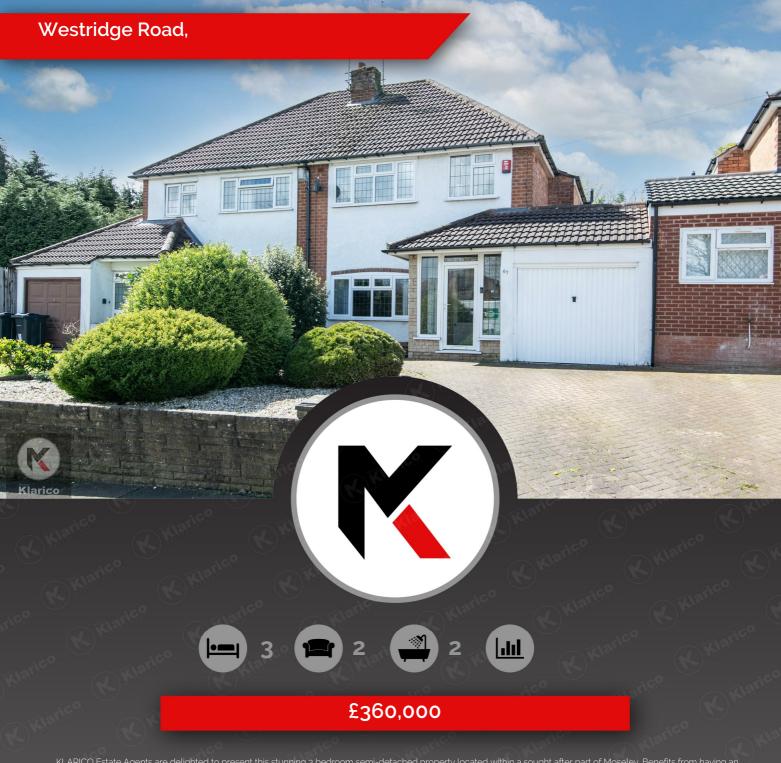

KLARICO Estate Agents are delighted to present this stunning 3 bedroom semi-detached property located within a sought after part of Moseley. Benefits from having an extension to the kitchen and features a garage. Huge further scope (stpp)

The ground floor begins with a porch providing access intro the entrance hallway. Two separate reception rooms along with an extended kitchen/diner with access into dedicated utility room and guest w.c. The first floor provides 3 spacious bedrooms along with a family bath and shower room. This property features a spacious garage with up and over doors. Although extended to the rear, further scope to extended the property to the side (stpp) could convert this property into a larger family home.

### Westridge Road,

- Semi-Detached
- Garage

flooring

3 Bedrooms

15'5" x 11'1" (4.70m x 3.40m)

wall mounted radiator

15'5" × 11'1" (4.70m × 3.40m)

radiator, coving to ceiling