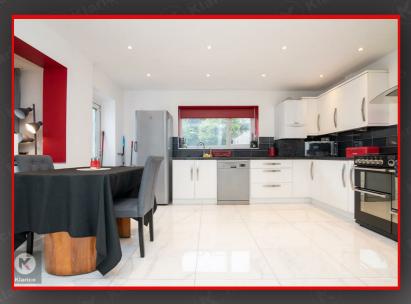

The ground floor begins with a porch providing access intro the entrance hallway. Two separate reception rooms along with an extended kitchen/diner with access into dedicated utility room and guest w.c. The first floor provides 3 spacious bedrooms along with a family bath and shower room. This property features a spacious garage with up and over doors. Although extended to the rear, further scope to extended the property to the side (stpp) could convert this property into a larger family home.

20'4" x 15'1" (6.20m x 4.60m)

Immaculate Condition

Ceiling light, wall mounted radiator, wood

Double glazed window to front, wood

flooring, ceiling light, coving to ceiling,

Double glazed patio doors to rear garden,

wood flooring, ceiling lights, wall mounted

Benefitting from having been extended to

the rear, double glazed window and door

Gas Central Heating