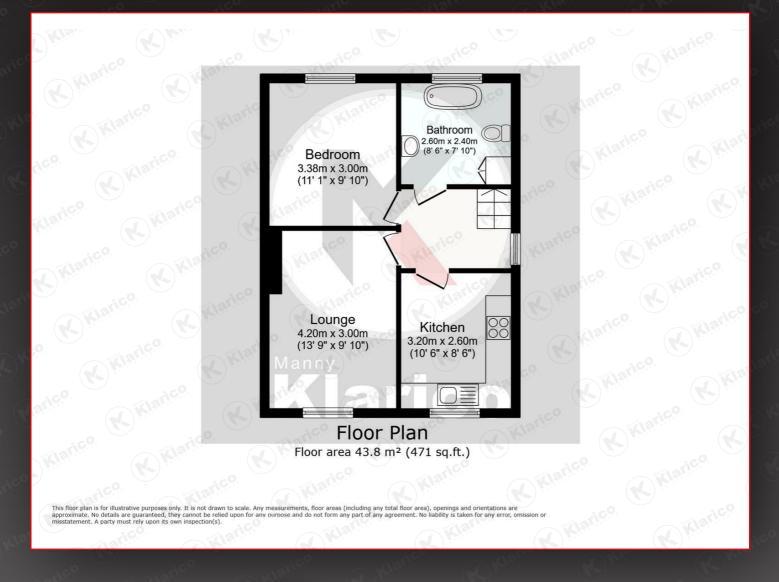

## Reception Room

13'9" x 9'10" (4.20m x 3.00m) Double glazed window to front, wall mounted radiator, carpet, skirting, ceiling light, coving to ceiling

#### Kitchen

10'5" x 8'6" (3.20m x 2.60m) Double glazed window to front, heated wall mounted towel rail, tiled walls, storage units, worktops, integrated gas cooker and extractor fan, drainer sink with mixer tap, ceiling light Reception RoomGood ConditionGas Central HeatingLeasehold

## Bedroom

11'1" x 9'10" (3.38m x 3.00m) Double glazed window to rear, wall mounted radiator, carpet, skirting, ceiling light

### Bathroom

8'6" x 7'10" (2.60m x 2.40m) Double glazed window to rear, wash basin, bathtub toilet, tiled flooring, tiled walls, ceiling light We have been advised that the tenure on this property is leasehold with 125 years granted from 2019 of which 120 years are remaining.