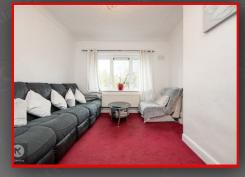

## Reception Room

13'9" x 9'10" (4.20m x 3.00m) Double glazed window to front, wall mounted radiator, carpet, skirting, ceiling light, coving to ceiling