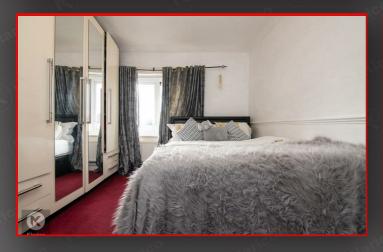

## Bedroom

11'1" x 9'10" (3.38m x 3.00m) Double glazed window to rear, wall mounted radiator, carpet, skirting, ceiling light