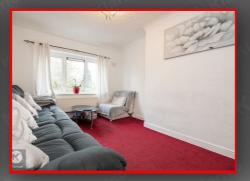

## Reception Room

13'9" x 9'10" (4.20m x 3.00m) Double glazed window to front, wall mounted radiator, carpet, skirting, ceiling light, coving to ceiling