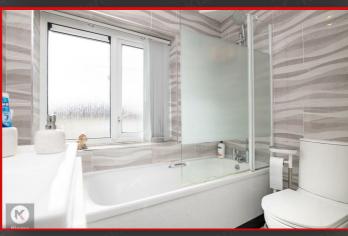

### Bathroom

8'6" x 7'10" (2.60m x 2.40m) Double glazed window to rear, wash basin, bathtub toilet, tiled flooring, tiled walls, ceiling light We have been advised that the tenure on this property is leasehold with 125 years granted from 2019 of which 120 years are remaining.