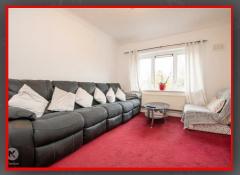

## Reception Room

13'9" x 9'10" (4.20m x 3.00m) Double glazed window to front, wall mounted radiator, carpet, skirting, ceiling light, coving to ceiling