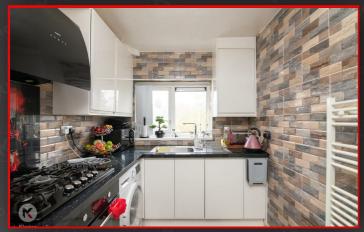

#### Kitchen

10'5" x 8'6" (3.20m x 2.60m) Double glazed window to front, heated wall mounted towel rail, tiled walls, storage units, worktops, integrated gas cooker and extractor fan, drainer sink with mixer tap, ceiling light Reception RoomGood ConditionGas Central HeatingLeasehold