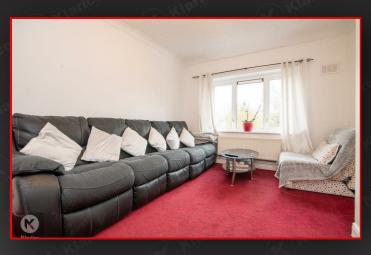

## Reception Room

13'9" x 9'10" (4.20m x 3.00m) Double glazed window to front, wall mounted radiator, carpet, skirting, ceiling light, coving to ceiling