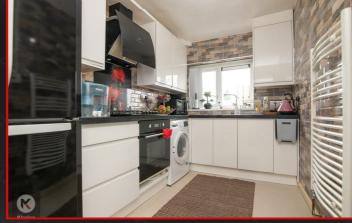

#### Kitchen

10'5" x 8'6" (3.20m x 2.60m) Double glazed window to front, heated wall mounted towel rail, tiled walls, storage units, worktops, integrated gas cooker and extractor fan, drainer sink with mixer tap, ceiling light Reception RoomGood ConditionGas Central HeatingLeasehold