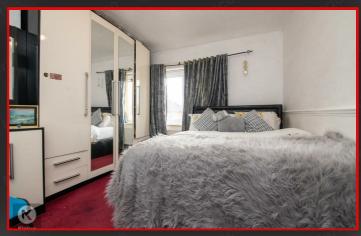

## Bedroom

11'1" x 9'10" (3.38m x 3.00m) Double glazed window to rear, wall mounted radiator, carpet, skirting, ceiling light