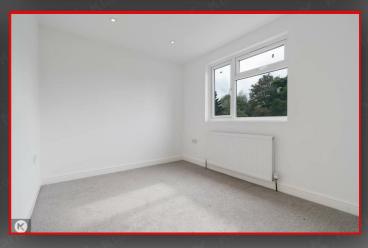

#### Bedroom 2

11'1" x 10'2" (3.4m x 3.1m)

Double glazed bay window to front, carpet, ceiling light, wall mounted radiator

#### Bedroom 3

11'1" x 10'2" (3.4m x 3.1m)

Double glazed window to rear, carpet, ceiling light, wall mounted radiator

#### Bedroom 4

10'2" x 7'10" (3.1m x 2.4m)

Double glazed window to rear, carpet, ceiling light, wall mounted radiator