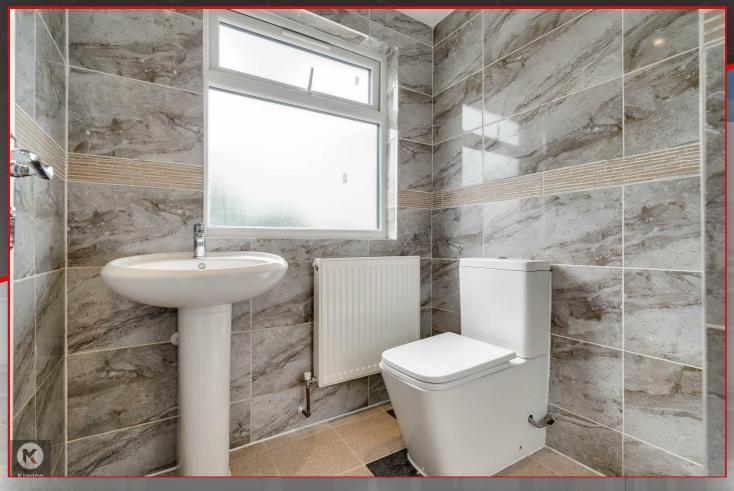

#### Second Floor Bathroom

5'2" x 5'2" (1.6m x 1.6m)

Privacy double glazed window to rear, floor and wall tiles, shower cubicle with thermostatic shower unit, pedestal basin with mixer tap, toilet

#### First Floor Bathroon

7'2" x 5'10" (2.2m x 1.8m)

Privacy double glazed window to front, floor and wall tiles, shower cubicle with thermostatic shower unit, toilet, pedestal, basin with mixer tap, toilet, wall mounted radiator