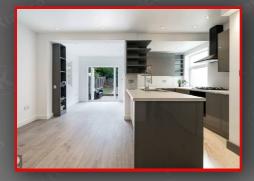

#### Kitchen/Diner

21'7" x 16'8" (6.6m x 5.1m)

Extended to the rear, open plan layout, wood flooring, floor tiles, wall mounted radiator, ceiling downlights, breakfast island, drainer sink with mixer tap, integrated gas cooker with oven, extractor fan, soft close storage cupboard, patio doors to rear garden, double glazed window to side