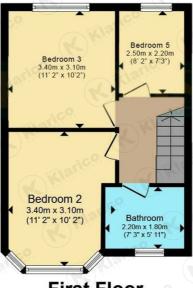

#### Bedroom 2

11'1" x 10'2" (3.4m x 3.1m)

Double glazed bay window to front, carpet, ceiling light, wall mounted radiator

#### Bedroom 3

11'1" x 10'2" (3.4m x 3.1m)

Double glazed window to rear, carpet, ceiling light, wall mounted radiator

#### First Floor Bathroon

7'2" x 5'10" (2.2m x 1.8m)

Privacy double glazed window to front, floor and wall tiles, shower cubicle with thermostatic shower unit, toilet, pedestal, basin with mixer tap, toilet, wall mounted radiator

## Robin Hood Lane,

Second Floor **First Floor** 

This floorplan is for illustrative purposes only and is not drawn to scale. Measurements, floor-areas, openings and orientations are approximate. They should not be relied upon for any purpose and do not form any part of an agreement. No liability is taken for any error or mis-statement. All parties must rely on their own inspections.