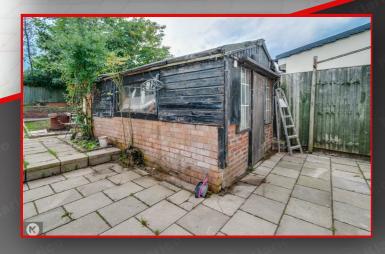

#### Rear Garder

Patio, fence panels to boundaries, rear garage, laid

**Directions** 