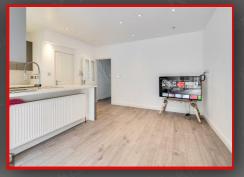

#### Kitchen/Diner

21'7" x 16'8" (6.6m x 5.1m)

Extended to the rear, open plan layout, wood flooring, floor tiles, wall mounted radiator, ceiling downlights, breakfast island, drainer sink with mixer tap, integrated gas cooker with oven, extractor fan, soft close storage cupboard, patio doors to rear garden, double glazed window to side