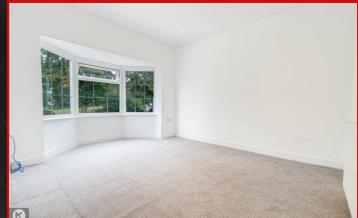

#### Living Room

12'9" x 10'2" (3.9m x 3.11m)

Double glazed bay window to front, wood flooring, ceiling light, wall mounted

#### Bedroom 2

11'1" x 10'2" (3.4m x 3.1m)

Double glazed bay window to front, carpet, ceiling light, wall mounted radiator