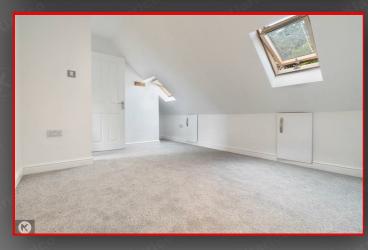

#### Bedroom 1

13'1" x 9'10" (4m x 3m)

Two velux windows, carpet, ceiling light, storage cupboard to eaves, wall mounted radiator