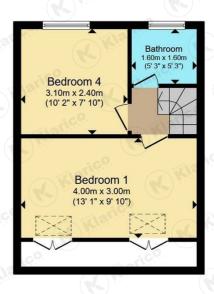

#### Bedroom 1

13'1" x 9'10" (4m x 3m)

Two velux windows, carpet, ceiling light, storage cupboard to eaves, wall mounted radiator

#### Second Floor Bathroom

5'2" x 5'2" (1.6m x 1.6m)

Privacy double glazed window to rear, floor and wall tiles, shower cubicle with thermostatic shower unit, pedestal basin with mixer tap, toilet

#### Bedroom 4

10'2" x 7'10" (3.1m x 2.4m)

Double glazed window to rear, carpet, ceiling light, wall mounted radiator

## Robin Hood Lane,

Second Floor **First Floor** 

This floorplan is for illustrative purposes only and is not drawn to scale. Measurements, floor-areas, openings and orientations are approximate. They should not be relied upon for any purpose and do not form any part of an agreement. No liability is taken for any error or mis-statement. All parties must rely on their own inspections.