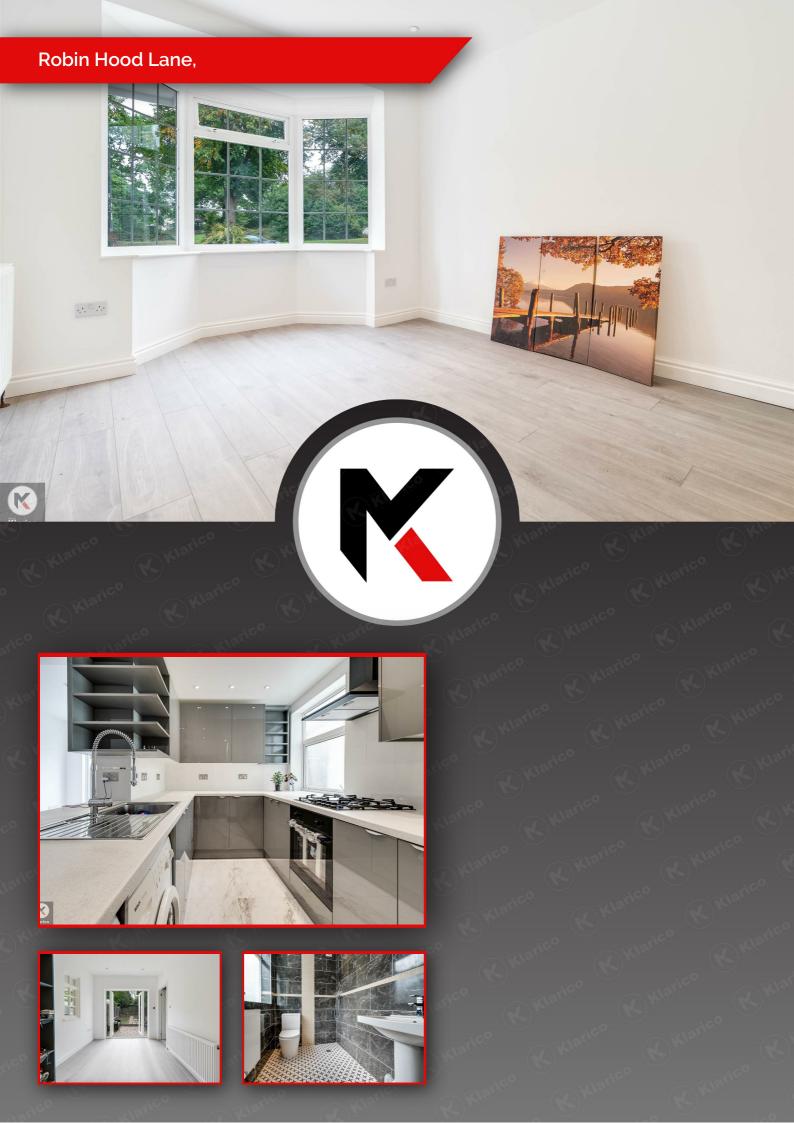

KLARICO Estate Agents are delighted to present this stunning 5 bedroom semi-detached property, situated within a popular part of Hall Green, Birmingham. Benefit from having a rear extension and loft conversion. Presented to an immaculate standard.

#### Kitchen/Diner

21'7" x 16'8" (6.6m x 5.1m)

Extended to the rear, open plan layout, wood flooring, floor tiles, wall mounted radiator, ceiling downlights, breakfast island, drainer sink with mixer tap, integrated gas cooker with oven, extractor fan, soft close storage cupboard, patio doors to rear garden, double glazed window to side

#### **Ground Floor Bathroom**

7'2" x 5'10" (2.2m x 1.8m)

Privacy double glazed window to rear, walk-in shower with thermostatic shower unit, toilet, wash basin with mixer tap, ceiling light