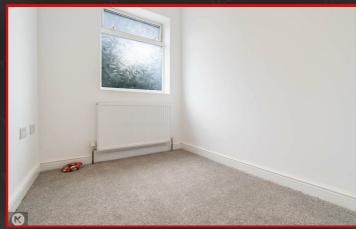

#### Bedroom 4

10'2" x 7'10" (3.1m x 2.4m)

Double glazed window to rear, carpet, ceiling light, wall mounted radiator