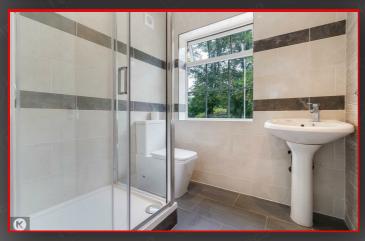

#### Second Floor Bathroom

5'2" x 5'2" (1.6m x 1.6m)

Privacy double glazed window to rear, floor and wall tiles, shower cubicle with thermostatic shower unit, pedestal basin with mixer tap, toilet

#### First Floor Bathroon

7'2" x 5'10" (2.2m x 1.8m)

Privacy double glazed window to front, floor and wall tiles, shower cubicle with thermostatic shower unit, toilet, pedestal, basin with mixer tap, toilet, wall mounted radiator