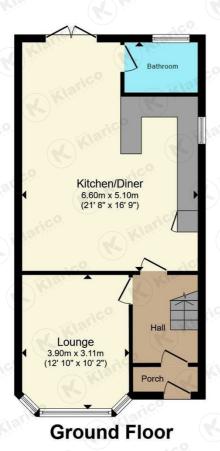

#### Kitchen/Diner

21'7" x 16'8" (6.6m x 5.1m)

Extended to the rear, open plan layout, wood flooring, floor tiles, wall mounted radiator, ceiling downlights, breakfast island, drainer sink with mixer tap, integrated gas cooker with oven, extractor fan, soft close storage cupboard, patio doors to rear garden, double glazed window to side

#### Living Room

12'9" x 10'2" (3.9m x 3.11m)

Double glazed bay window to front, wood flooring, ceiling light, wall mounted

#### **Ground Floor Bathroom**

7'2" x 5'10" (2.2m x 1.8m)

Privacy double glazed window to rear, walk-in shower with thermostatic shower unit, toilet, wash basin with mixer tap, ceiling light

## Robin Hood Lane,

Second Floor **First Floor** 

This floorplan is for illustrative purposes only and is not drawn to scale. Measurements, floor-areas, openings and orientations are approximate. They should not be relied upon for any purpose and do not form any part of an agreement. No liability is taken for any error or mis-statement. All parties must rely on their own inspections.