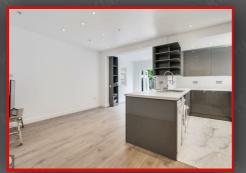

#### Kitchen/Diner

21'7" x 16'8" (6.6m x 5.1m)

Extended to the rear, open plan layout, wood flooring, floor tiles, wall mounted radiator, ceiling downlights, breakfast island, drainer sink with mixer tap, integrated gas cooker with oven, extractor fan, soft close storage cupboard, patio doors to rear garden, double glazed window to side