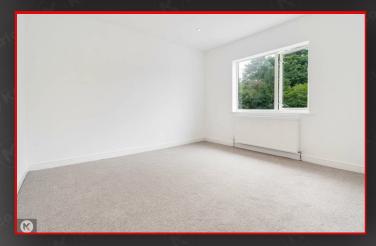

#### Bedroom 2

11'1" x 10'2" (3.4m x 3.1m)

Double glazed bay window to front, carpet, ceiling light, wall mounted radiator

#### Bedroom 3

11'1" x 10'2" (3.4m x 3.1m)

Double glazed window to rear, carpet, ceiling light, wall mounted radiator