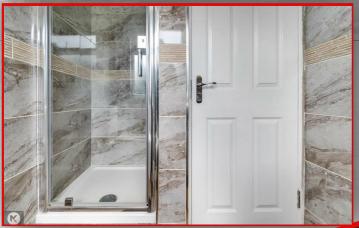

#### Second Floor Bathroom

5'2" x 5'2" (1.6m x 1.6m)

Privacy double glazed window to rear, floor and wall tiles, shower cubicle with thermostatic shower unit, pedestal basin with mixer tap, toilet

#### First Floor Bathroon

7'2" x 5'10" (2.2m x 1.8m)

Privacy double glazed window to front, floor and wall tiles, shower cubicle with thermostatic shower unit, toilet, pedestal, basin with mixer tap, toilet, wall mounted radiator