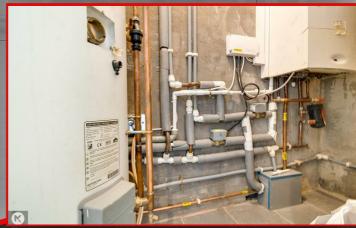

The ground floor features a rear extension to provide an open-plan living area with newly installed kitchen with access to a ground floor bathroom. A living room to the front provides a view to the front of the property. The first floor provides 3 spacious bedrooms with a bathroom. The second floor as part of the loft conversion. provides 2 bedroom along with another bathroom. This property has been completely renovated including new plumbing, new wiring, re-plastering along with newly installed fittings including the bathrooms and kitchen. A system boiler provides a water storage tank to provide sufficient water suppler to all appliances including radiators, kitchen and bathroom.