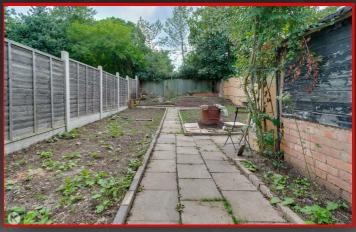

#### Rear Garder

Patio, fence panels to boundaries, rear garage, laid

**Directions** 