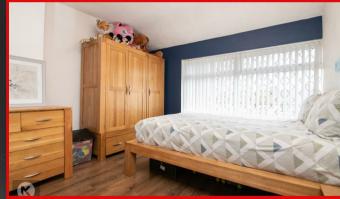

#### Bedroom One

3.33m x 3.30m (10'11' x 10'9')

Double glazed window to front, wood flooring, ceiling light, wall mounted radiator

#### **Bedroom Two**

3.89m x 2.90m (12'9' x 9'6')

Double glazed window to rear, wood flooring, ceiling light, wall mounted radiator

#### **Bedroom Three**

3.07m x 2.26m (10'0' x 7'4')
Double glazed window to rear,
wood flooring, ceiling light, wall
mounted radiator