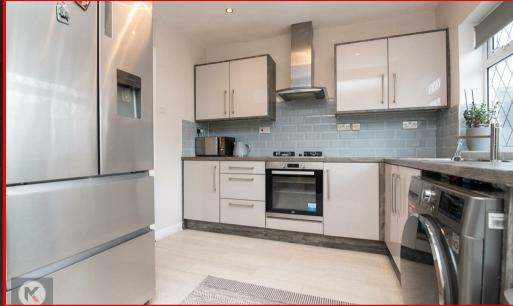

#### Kitcher

4.62m x 3.02m (15'1' x 9'10')
Double glazed window and door to rear, wood flooring, laminate wood worktop, ceiling downlights, softy close storage cupboards, drainer sink with mixer tap, plumbing for white goods, wall mounted radiator. Integrated appliances include gas cooker, oven and extractor.