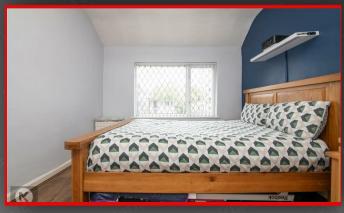

#### Bedroom One

3.33m x 3.30m (10'11' x 10'9')

Double glazed window to front, wood flooring, ceiling light, wall mounted radiator

#### **Bedroom Two**

3.89m x 2.90m (12'9' x 9'6')

Double glazed window to rear, wood flooring, ceiling light, wall mounted radiator

#### **Bedroom Three**

3.07m x 2.26m (10'0' x 7'4')
Double glazed window to rear,
wood flooring, ceiling light, wall
mounted radiator