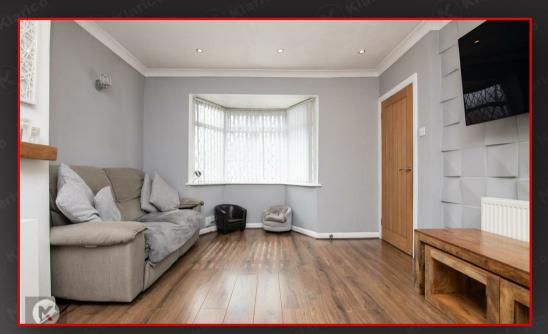

#### ounde

5.08m x 3.61m (16'7' x 11'10')

Double glazed bay window to front, coving to ceiling, ceiling downlights, wood flooring, chimney with fireplace, wall mounted radiator