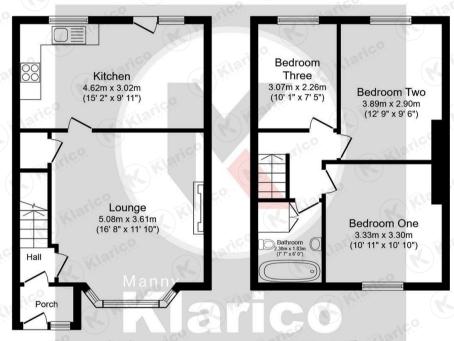

### **Directions**

Ground Floor

First Floor

Floor area 41.6 m<sup>2</sup> (448 sq.ft.)

Floor area 38.8 m<sup>2</sup> (418 sq.ft.)

TOTAL: 80.5 m<sup>2</sup> (866 sq.ft.)

This floor plan is for illustrative purposes only. It is not drawn to scale. Any measurements, floor areas (including any total floor area), openings and orientations are approximate. No details are guaranteed, they cannot be relied upon for any purpose and do not form any part of any agreement. No liability is taken for any error, omission or misstatement. A party must rely upon its own inspection(s).

#### ounde

5.08m x 3.61m (16'7' x 11'10')

Double glazed bay window to front, coving to ceiling, ceiling downlights, wood flooring, chimney with fireplace, wall mounted radiator

#### Kitcher

4.62m x 3.02m (15'1' x 9'10')
Double glazed window and door to rear, wood flooring, laminate wood worktop, ceiling downlights, softy close storage cupboards, drainer sink with mixer tap, plumbing for white goods, wall mounted radiator. Integrated appliances include gas cooker, oven and extractor.

#### Bedroom One

3.33m x 3.30m (10'11' x 10'9')

Double glazed window to front, wood flooring, ceiling light, wall mounted radiator

#### **Bedroom Two**

3.89m x 2.90m (12'9' x 9'6')

Double glazed window to rear, wood flooring, ceiling light, wall mounted radiator

#### **Bedroom Three**

3.07m x 2.26m (10'0' x 7'4')
Double glazed window to rear,
wood flooring, ceiling light, wall
mounted radiator