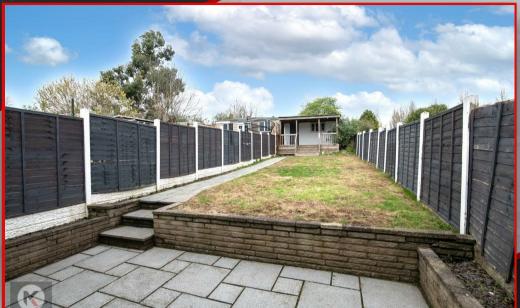

#### Rear Garder

Stunning rear garden, patio, laid lawn, fence panels to boundaries,

#### Outbuilding/Rear Garage

Can be used as a garage with vehicle access from the rear