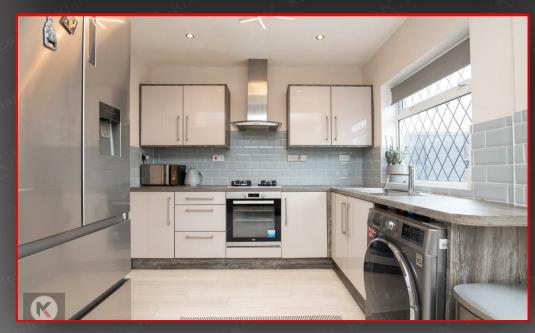

#### Kitcher

4.62m x 3.02m (15'1' x 9'10')
Double glazed window and door to rear, wood flooring, laminate wood worktop, ceiling downlights, softy close storage cupboards, drainer sink with mixer tap, plumbing for white goods, wall mounted radiator. Integrated appliances include gas cooker, oven and extractor.