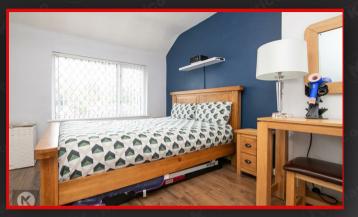

#### Bedroom One

3.33m x 3.30m (10'11' x 10'9')

Double glazed window to front, wood flooring, ceiling light, wall mounted radiator

#### **Bedroom Two**

3.89m x 2.90m (12'9' x 9'6')

Double glazed window to rear, wood flooring, ceiling light, wall mounted radiator

#### **Bedroom Three**

3.07m x 2.26m (10'0' x 7'4')
Double glazed window to rear,
wood flooring, ceiling light, wall
mounted radiator