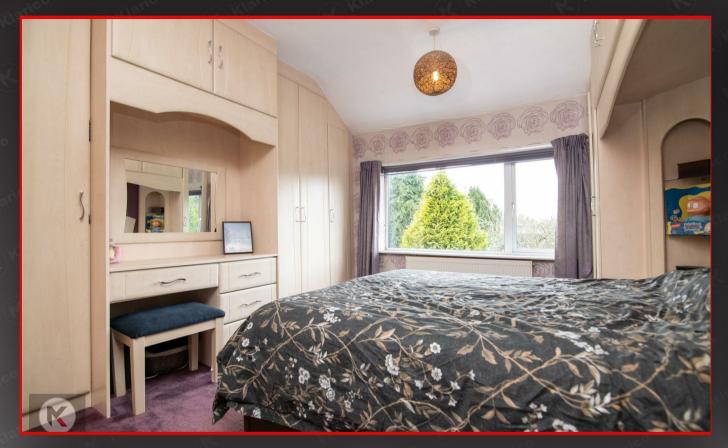

### Bedroom:

3.70m x 3.60m (12'1" x 11'9")

Double window to rear, carpet, ceiling light, wall mounted radiator, fitted wardrobes with overhead storage and dressing table