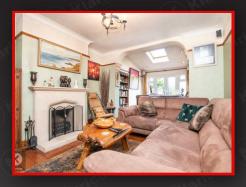

### Lounge

6.80m x 2.70m (22'3" x 8'10")

Benefits from having been extended to the rear, double glazed patio doors to rear, wood flooring, chimney breast with fireplace, skylight, ceiling and downlights, wall mounted radiators