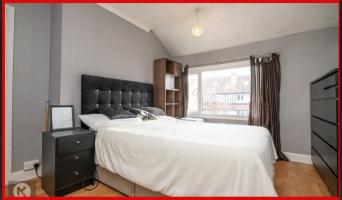

#### To alua a usa a

3.60m x 3.10m (11'9" x 10'2")

Double glazed window to front, laminate flooring, ceiling light, wall mounted radiator, coving to ceiling