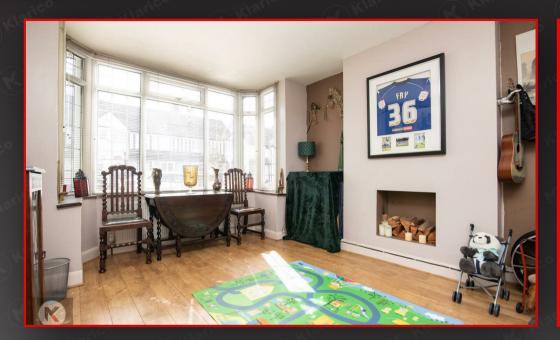

## Reception Room

3.60m x 3.50m (11'9" x 11'5")

Double glazed bay window to front, wood flooring, ceiling light, wall mounted radiator