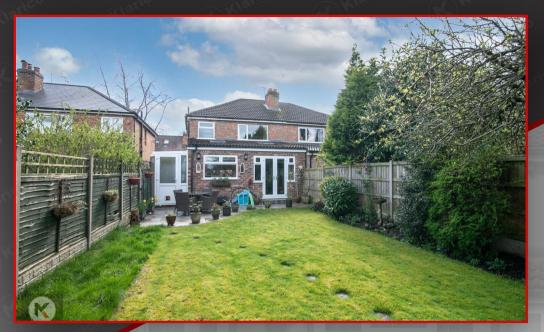

#### Rear Garden

Patio, fence panels to boundaries, laid lawn

TOTAL: 107.6 m<sup>2</sup> (1,158 sq.ft.)

This floor plan is for illustrative purposes only. It is not drawn to scale. Any measurements, floor areas (including any total floor area), openings and orientations are approximate. No details are guaranteed, they cannot be relied upon for any purpose and do not form any part of any agreement. No liability is taken for any error, omission or misstatement. A party must rely upon it so win inspection(s).