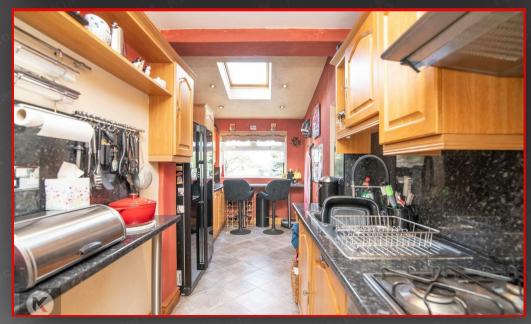

### Kitchen

5.76m x 2.30m (18'10" x 7'6")

Extended to the rear, double glazed window to rear, velux, laminate wood worktop, drainer sink with mixer tap, integrated gas cooker and oven, extractor, tiled flooring, ceiling and downlights, under floor heating.