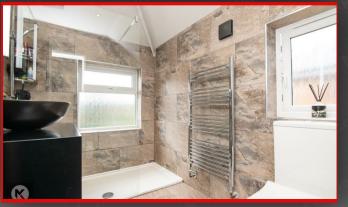

#### Shower Room

1.80m x 1.50m (5'10" x 4'11")

Privacy double glazed window to side and rear, walk-in double shower with thermostatic shower unit, heated towel rail, vanity wash unit with mixer tap, toilet, ceiling downlights, under floor heating.