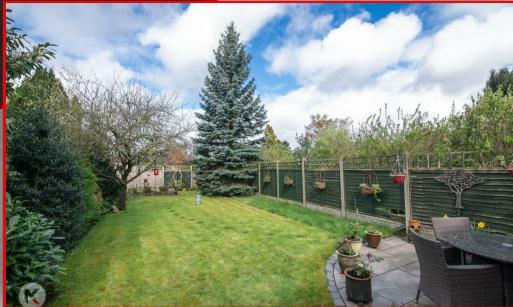

#### Rear Garden

Patio, fence panels to boundaries, laid lawn

TOTAL: 107.6 m<sup>2</sup> (1,158 sq.ft.)

This floor plan is for illustrative purposes only. It is not drawn to scale. Any measurements, floor areas (including any total floor area), openings and orientations are approximate. No details are guaranteed, they cannot be relied upon for any purpose and do not form any part of any agreement. No liability is taken for any error, omission or misstatement. A party must rely upon it so win inspection(s).