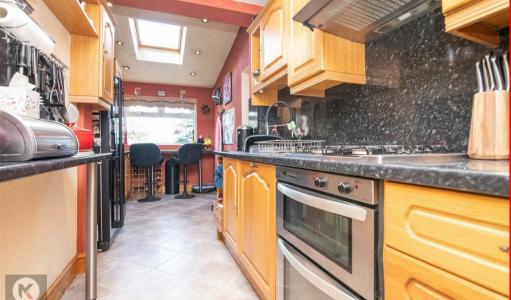

### Kitchen

5.76m x 2.30m (18'10" x 7'6")

Extended to the rear, double glazed window to rear, velux, laminate wood worktop, drainer sink with mixer tap, integrated gas cooker and oven, extractor, tiled flooring, ceiling and downlights, under floor heating.