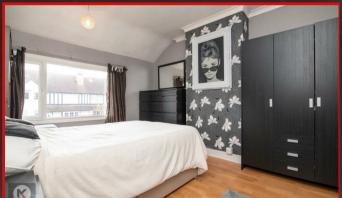

#### Bedroom 3

2.40m x 2.30m (7'10" x 7'6")

Double glazed window to front, laminate flooring, ceiling light, wall mounted radiator