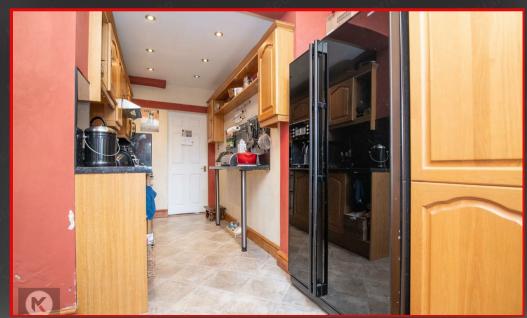

### Kitchen

5.76m x 2.30m (18'10" x 7'6")

Extended to the rear, double glazed window to rear, velux, laminate wood worktop, drainer sink with mixer tap, integrated gas cooker and oven, extractor, tiled flooring, ceiling and downlights, under floor heating.