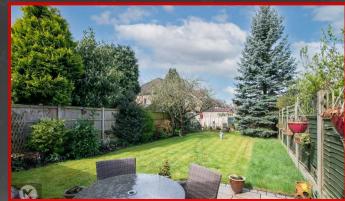

#### Rear Garden

Patio, fence panels to boundaries, laid lawn

TOTAL: 107.6 m<sup>2</sup> (1,158 sq.ft.)

This floor plan is for illustrative purposes only. It is not drawn to scale. Any measurements, floor areas (including any total floor area), openings and orientations are approximate. No details are guaranteed, they cannot be relied upon for any purpose and do not form any part of any agreement. No liability is taken for any error, omission or misstatement. A party must rely upon it so win inspection(s).