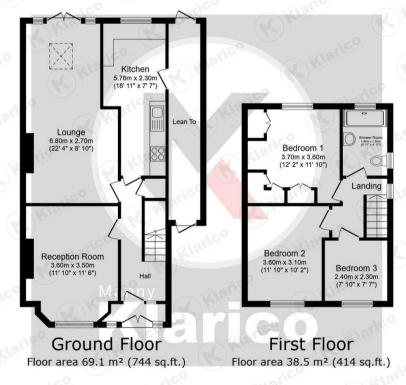

The ground floor benefits from having a rear extension providing a larger reception room and kitchen to the rear. Another reception room is provided to the front and access to a lean-to ideal for storage can be found to the side. The first floor offers 3 spacious bedrooms along with a family bathroom.

## Reception Room

3.60m x 3.50m (11'9" x 11'5")

Double glazed bay window to front, wood flooring, ceiling light, wall mounted radiator

### Lounge

6.80m x 2.70m (22'3" x 8'10")

Benefits from having been extended to the rear, double glazed patio doors to rear, wood flooring, chimney breast with fireplace, skylight, ceiling and downlights, wall mounted radiators

### Kitchen

5.76m x 2.30m (18'10" x 7'6")

Extended to the rear, double glazed window to rear, velux, laminate wood worktop, drainer sink with mixer tap, integrated gas cooker and oven, extractor, tiled flooring, ceiling and downlights, under floor heating.

### Bedroom:

3.70m x 3.60m (12'1" x 11'9")

Double window to rear, carpet, ceiling light, wall mounted radiator, fitted wardrobes with overhead storage and dressing table

#### To alua a usa a

3.60m x 3.10m (11'9" x 10'2")

Double glazed window to front, laminate flooring, ceiling light, wall mounted radiator, coving to ceiling

#### Bedroom 3

2.40m x 2.30m (7'10" x 7'6")

Double glazed window to front, laminate flooring, ceiling light, wall mounted radiator

#### Shower Room

1.80m x 1.50m (5'10" x 4'11")

Privacy double glazed window to side and rear, walk-in double shower with thermostatic shower unit, heated towel rail, vanity wash unit with mixer tap, toilet, ceiling downlights, under floor heating.

#### Rear Garden

Patio, fence panels to boundaries, laid lawn

TOTAL: 107.6 m<sup>2</sup> (1,158 sq.ft.)

This floor plan is for illustrative purposes only. It is not drawn to scale. Any measurements, floor areas (including any total floor area), openings and orientations are approximate. No details are guaranteed, they cannot be relied upon for any purpose and do not form any part of any agreement. No liability is taken for any error, omission or misstatement. A party must rely upon it so win inspection(s).