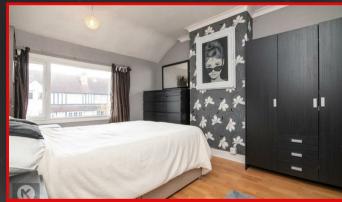

3.70m x 3.60m (12'1' x 11'9')

Double window to rear, carpet, ceiling light, wall mounted radiator, fitted wardrobes with overhead storage and dressing table

3.60m x 3.10m (11'9' x 10'2') Double glazed window to front, laminate flooring, ceiling light, wall mounted radiator, coving to ceiling