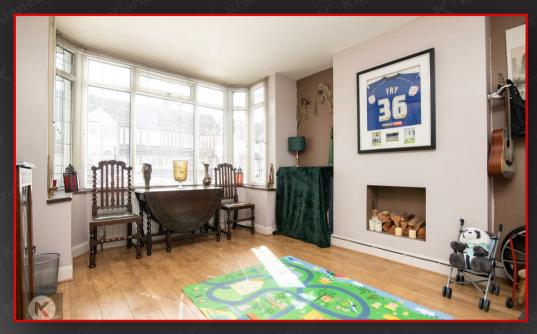

#### Reception Room

3.60m x 3.50m (11'9' x 11'5') Double glazed bay window to front, wood flooring, ceiling light, wall mounted radiator

#### Lounge

#### 6.80m x 2.70m (22'3' x 8'10')

Benefits from having been extended to the rear, double glazed patio doors to rear, wood flooring, chimney breast with fireplace, skylight, ceiling and downlights, wall mounted radiators