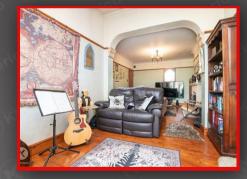

#### Reception Room

3.60m x 3.50m (11'9' x 11'5') Double glazed bay window to front, wood flooring, ceiling light, wall mounted radiator