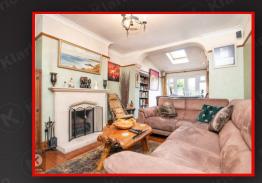

#### Lounge

#### 6.80m x 2.70m (22'3' x 8'10')

Benefits from having been extended to the rear, double glazed patio doors to rear, wood flooring, chimney breast with fireplace, skylight, ceiling and downlights, wall mounted radiators