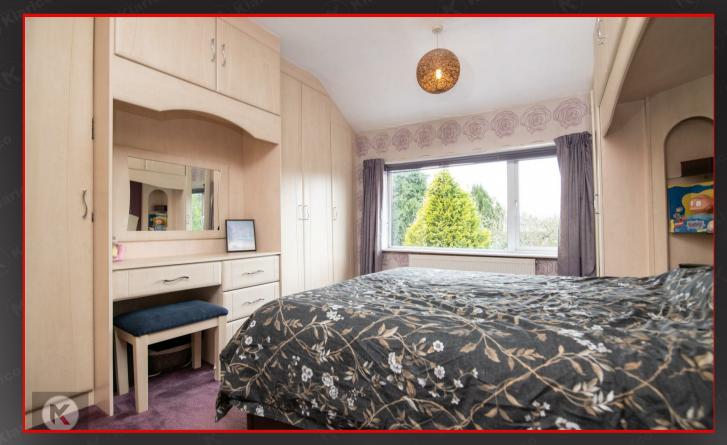

3.70m x 3.60m (12'1' x 11'9')

Double window to rear, carpet, ceiling light, wall mounted radiator, fitted wardrobes with overhead storage and dressing table

3.60m x 3.10m (11'9' x 10'2') Double glazed window to front, laminate flooring, ceiling light, wall mounted radiator, coving to ceiling