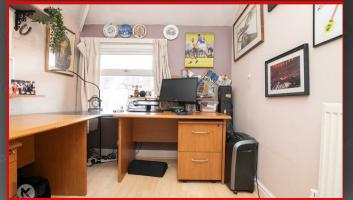

#### 2.40m x 2.30m (7'10" x 7'6")

Double glazed window to front, laminate flooring, ceiling light, wall mounted radiator