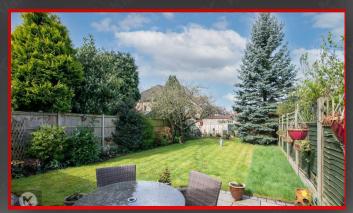

### Rear Garden

Patio, fence panels to boundaries, laid lawn

O

f

Energy Efficiency Rating Current Potential Very energy efficient - lower running costs (92 plus) 🗛 74 (69-80) 55 (55-68) D Ε (39-54) (21-38) G Not energy efficient - higher running costs EU Directive 2002/91/EC **England & Wales** 