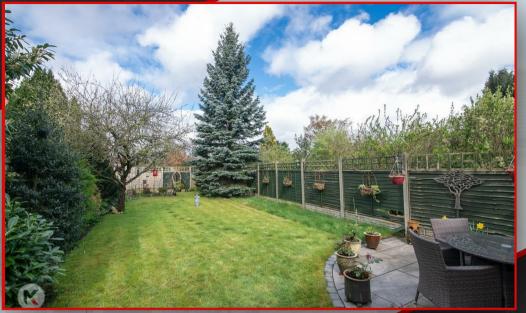

### Rear Garden

Patio, fence panels to boundaries, laid lawn

O

f

Energy Efficiency Rating Current Potential Very energy efficient - lower running costs (92 plus) 🗛 74 (69-80) 55 (55-68) D Ε (39-54) (21-38) G Not energy efficient - higher running costs EU Directive 2002/91/EC **England & Wales** 