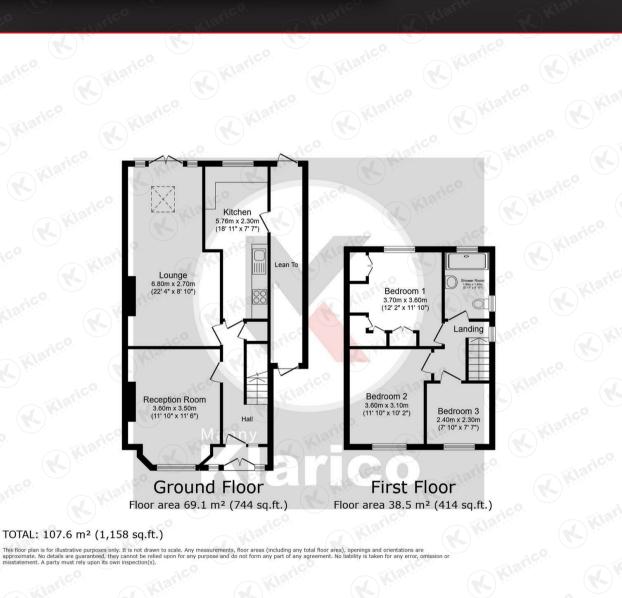

The ground floor benefits from having a rear extension providing a larger reception room and kitchen to the rear. Another reception room is provided to the front and access to a lean-to ideal for storage can be found to the side. The first floor offers 3 spacious bedrooms along with a family bathroom.

#### Reception Room

3.60m x 3.50m (11'9' x 11'5') Double glazed bay window to front, wood flooring, ceiling light, wall mounted radiator

#### 6.80m x 2.70m (22'3' x 8'10')

Benefits from having been extended to the rear, double glazed patio doors to rear, wood flooring, chimney breast with fireplace, skylight, ceiling and downlights, wall mounted radiators

5.76m x 2.30m (18'10' x 7'6')

Extended to the rear, double glazed window to rear, velux, laminate wood worktop, drainer sink with mixer tap, integrated gas cooker and oven, extractor, tiled flooring, ceiling and downlights

3.70m x 3.60m (12'1' x 11'9')

Double window to rear, carpet, ceiling light, wall mounted radiator, fitted wardrobes with overhead storage and dressing table

3.60m x 3.10m (11'9' x 10'2') Double glazed window to front, laminate flooring, ceiling light, wall mounted radiator, coving to ceiling

#### 2.40m x 2.30m (7'10" x 7'6")

Double glazed window to front, laminate flooring, ceiling light, wall mounted radiator

#### 1.80m x 1.50m (5'10" x 4'11")

Privacy double glazed window to side and rear, walk-in double shower with thermostatic shower unit, heated towel rail, vanity wash unit with mixer tap, toilet, ceiling downlights