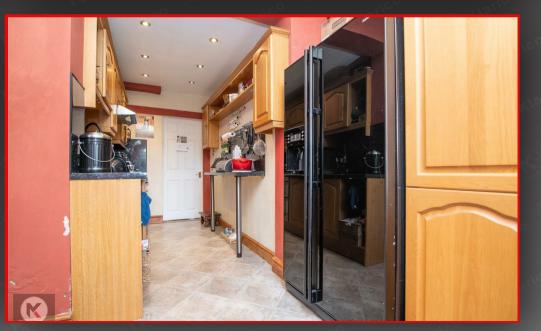

5.76m x 2.30m (18'10' x 7'6')

Extended to the rear, double glazed window to rear, velux, laminate wood worktop, drainer sink with mixer tap, integrated gas cooker and oven, extractor, tiled flooring, ceiling and downlights