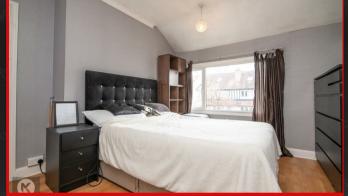

3.70m x 3.60m (12'1' x 11'9')

Double window to rear, carpet, ceiling light, wall mounted radiator, fitted wardrobes with overhead storage and dressing table

3.60m x 3.10m (11'9' x 10'2') Double glazed window to front, laminate flooring, ceiling light, wall mounted radiator, coving to ceiling