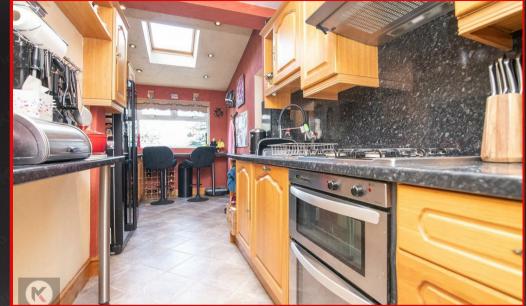

5.76m x 2.30m (18'10' x 7'6')

Extended to the rear, double glazed window to rear, velux, laminate wood worktop, drainer sink with mixer tap, integrated gas cooker and oven, extractor, tiled flooring, ceiling and downlights