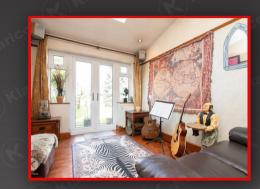

#### Reception Room

3.60m x 3.50m (11'9' x 11'5') Double glazed bay window to front, wood flooring, ceiling light, wall mounted radiator