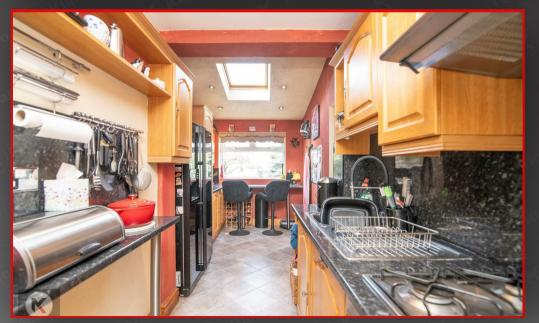

5.76m x 2.30m (18'10' x 7'6')

Extended to the rear, double glazed window to rear, velux, laminate wood worktop, drainer sink with mixer tap, integrated gas cooker and oven, extractor, tiled flooring, ceiling and downlights