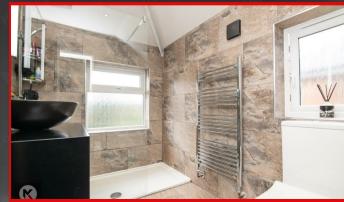

#### Shower Room

#### 1.80m x 1.50m (5'10" x 4'11")

Privacy double glazed window to side and rear, walk-in double shower with thermostatic shower unit, heated towel rail, vanity wash unit with mixer tap, toilet, ceiling downlights