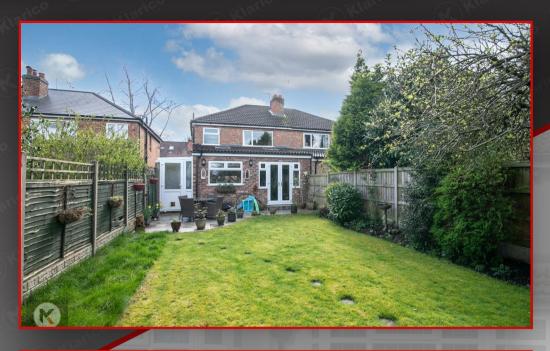

### Rear Garden

Patio, fence panels to boundaries, laid lawn

O

f

Energy Efficiency Rating Current Potential Very energy efficient - lower running costs (92 plus) 🗛 74 (69-80) 55 (55-68) D Ε (39-54) (21-38) G Not energy efficient - higher running costs EU Directive 2002/91/EC **England & Wales** 