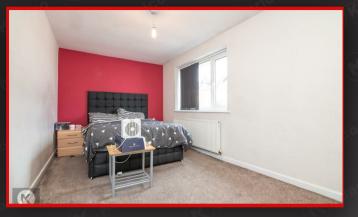

#### Bedroom:

5.00m x 2.70m (16'4" x 8'10")

Double glazed window to front, carpet, ceiling light, wall mounted radiator