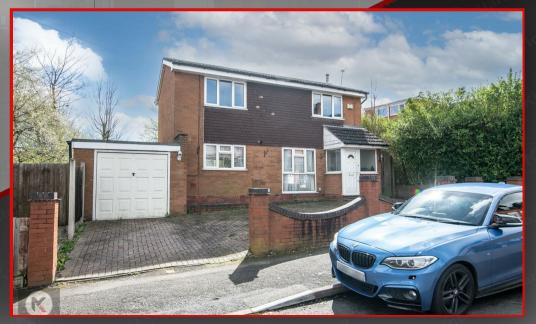

- Detached
- Land To The Side
- Off-Road Parking
- UPVC Double Glazing
- Chain Free

Tenure: Freehold Council Tax Band: C

KLARICO Estate Agents are delighted to present this unique 3 bedroom detached property located within a popular part of Birmingham. Features land to the side with development potential of another dwelling (stpp)!

Development Potential

Gas Central Heating

(stpp)

Garage

Solar Panels

The ground floor provides a reception room with access into the kitchen. The first floor provides 3 spacious bedrooms along with a family bathroom. This property features off-road parking for multiple vehicles to the front along with a spacious garage. This property features 16 solar panels fitted to the roof.

The key selling point to this property is undoubtedly the development potential (stpp). The potential of a extension above the garage or to the side to make this a larger family home, or perhaps the potential of a new dwelling tom the side of the property (stpp). This is a must view plot!