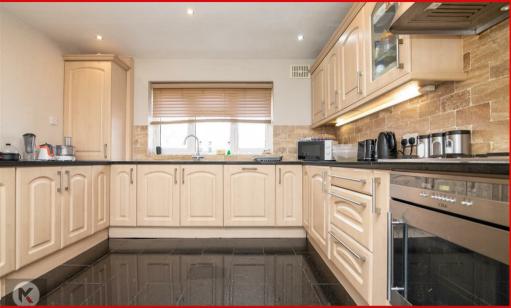

#### Kitchen/Dining Room

4.80m x 3.50m (15'8" x 11'5")

Double glazed window to front and rear, tiled flooring, ceiling downlights, laminate wood worktop, storage cupboards, drainer sink with mixer tap. Integrated appliances include dishwasher, gas cooker, oven and extractor fan