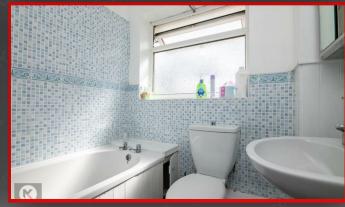

#### Bathroo

2.00m x 2.00m (6'6" x 6'6")

Privacy double glazed window to rear, lino floor, bath, toilet, pedestal sink with mixer tap, ceiling light