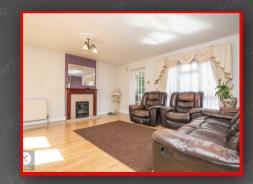

#### ounge

5.00m x 4.80m (16'4" x 15'8")

Double glazed window to front, double glazed sliding doors to rear, wood flooring, ceiling lights, wall mounted radiator, fireplace