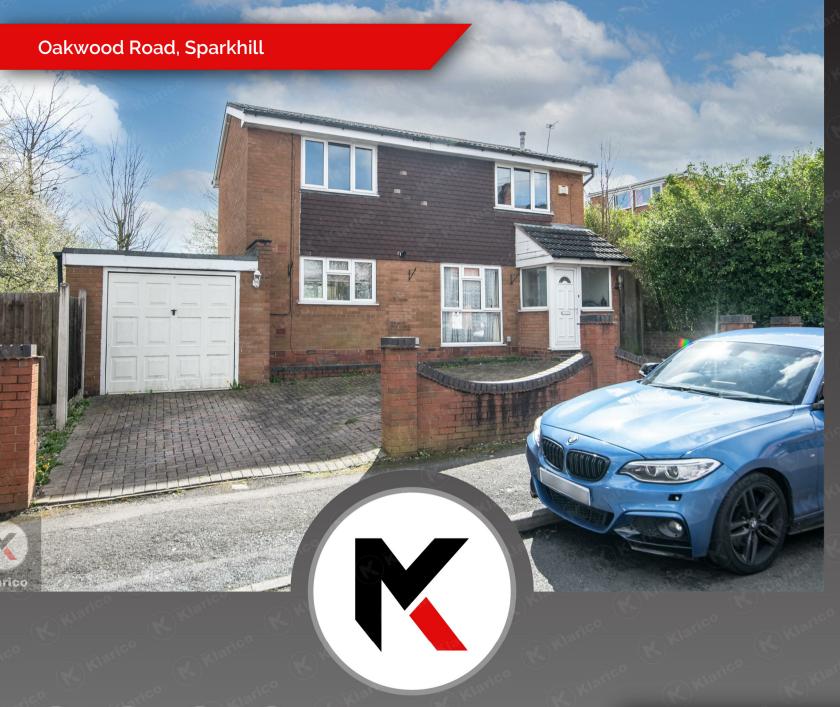

- Detached
- Land To The Side
- Off-Road Parking
- UPVC Double Glazing
- Chain Free

Tenure: Freehold Council Tax Band: C

KLARICO Estate Agents are delighted to present this unique 3 bedroom detached property located within a popular part of Birmingham. Features land to the side with development potential of another dwelling (stpp)!

Development Potential

Gas Central Heating

(stpp)

Garage

Solar Panels

The ground floor provides a reception room with access into the kitchen. The first floor provides 3 spacious bedrooms along with a family bathroom. This property features off-road parking for multiple vehicles to the front along with a spacious garage. This property features 16 solar panels fitted to the roof.

The key selling point to this property is undoubtedly the development potential (stpp). The potential of a extension above the garage or to the side to make this a larger family home, or perhaps the potential of a new dwelling tom the side of the property (stpp). This is a must view plot!