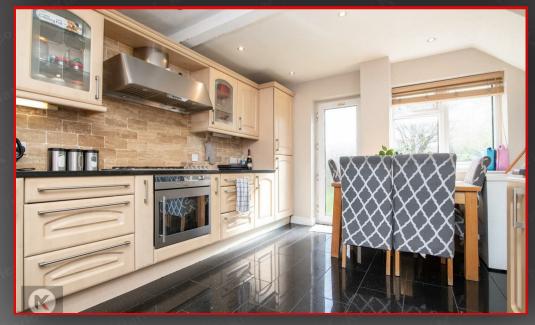

#### Kitchen/Dining Room

4.80m x 3.50m (15'8" x 11'5")

Double glazed window to front and rear, tiled flooring, ceiling downlights, laminate wood worktop, storage cupboards, drainer sink with mixer tap. Integrated appliances include dishwasher, gas cooker, oven and extractor fan