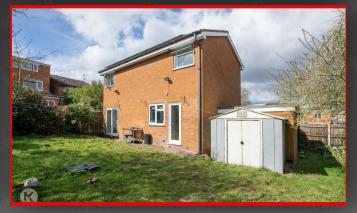

- Detached
- Land To The Side
- Off-Road Parking
- UPVC Double Glazing
- Chain Free

Tenure: Freehold Council Tax Band: C

KLARICO Estate Agents are delighted to present this unique 3 bedroom detached property located within a popular part of Birmingham. Features land to the side with development potential of another dwelling (stpp)!

The key selling point to this property is undoubtedly the development potential (stpp). The potential of a extension above the garage or to the side to make this a larger family home, or perhaps the potential of a new dwelling tom the side of the property (stpp). This is a must view plot!

#### Rear Garder

Laid lawn, fence panels to boundaries. Wrap around garden with potential of another dwelling to the side (stpp)