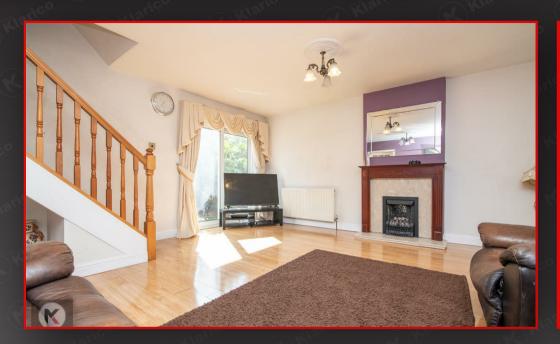

#### ounge

5.00m x 4.80m (16'4" x 15'8")

Double glazed window to front, double glazed sliding doors to rear, wood flooring, ceiling lights, wall mounted radiator, fireplace