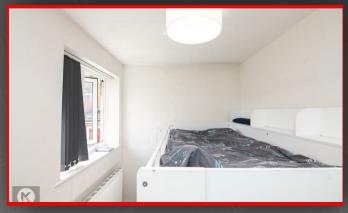

#### Bedroom:

5.00m x 2.70m (16'4" x 8'10")

Double glazed window to front, carpet, ceiling light, wall mounted radiator

#### Bedroom 2

3.50m x 2.00m (11'5" x 6'6")

Double glazed window to front, carpet, ceiling light, wall mounted radiator

#### 3edroom

2.80m x 2.70m (9'2" x 8'10")

Double glazed window to rear, carpet, ceiling light, wall mounted radiator