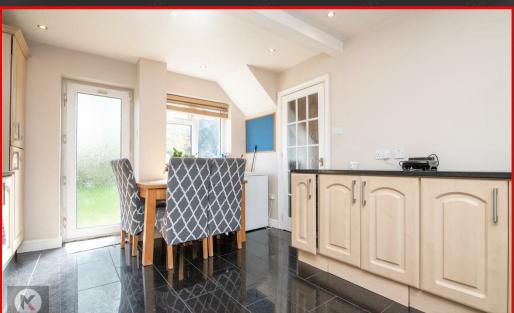

#### Kitchen/Dining Room

4.80m x 3.50m (15'8" x 11'5")

Double glazed window to front and rear, tiled flooring, ceiling downlights, laminate wood worktop, storage cupboards, drainer sink with mixer tap. Integrated appliances include dishwasher, gas cooker, oven and extractor fan