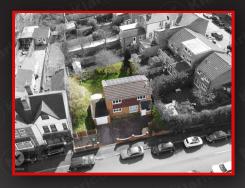

The key selling point to this property is undoubtedly the development potential (stpp). The potential of a extension above the garage or to the side to make this a larger family home, or perhaps the potential of a new dwelling tom the side of the property (stpp). This is a must view plot!

#### Rear Garder

Laid lawn, fence panels to boundaries. Wrap around garden with potential of another dwelling to the side (stpp)