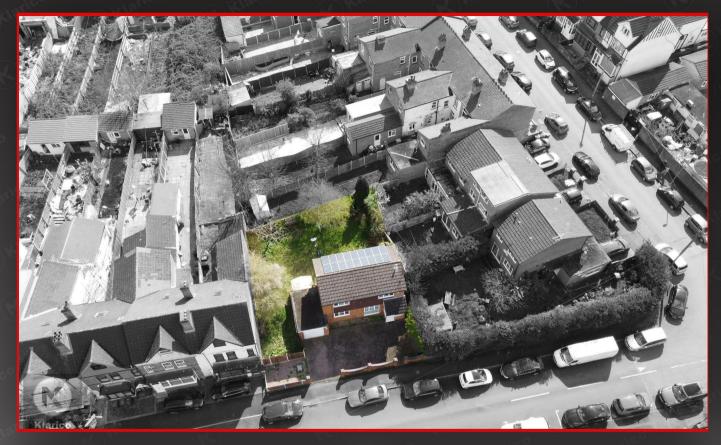

- Detached
- Land To The Side
- Off-Road Parking
- UPVC Double Glazing
- Chain Free

Tenure: Freehold Council Tax Band: C

KLARICO Estate Agents are delighted to present this unique 3 bedroom detached property located within a popular part of Birmingham. Features land to the side with development potential of another dwelling (stpp)!

The key selling point to this property is undoubtedly the development potential (stpp). The potential of a extension above the garage or to the side to make this a larger family home, or perhaps the potential of a new dwelling tom the side of the property (stpp). This is a must view plot!

#### Rear Garder

Laid lawn, fence panels to boundaries. Wrap around garden with potential of another dwelling to the side (stpp)