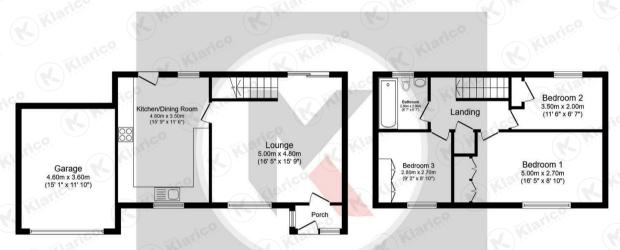

#### ounge

5.00m x 4.80m (16'4" x 15'8")

Double glazed window to front, double glazed sliding doors to rear, wood flooring, ceiling lights, wall mounted radiator, fireplace

#### Kitchen/Dining Room

4.80m x 3.50m (15'8" x 11'5")

Double glazed window to front and rear, tiled flooring, ceiling downlights, laminate wood worktop, storage cupboards, drainer sink with mixer tap. Integrated appliances include dishwasher, gas cooker, oven and extractor fan

#### Garage

4.60m x 3.60m (15'1" x 11'9")

Spacious garage with up and ove door, ceiling light

#### Bedroom:

5.00m x 2.70m (16'4" x 8'10")

Double glazed window to front, carpet, ceiling light, wall mounted radiator

#### Bedroom 2

3.50m x 2.00m (11'5" x 6'6")

Double glazed window to front, carpet, ceiling light, wall mounted radiator

#### 3edroom

2.80m x 2.70m (9'2" x 8'10")

Double glazed window to rear, carpet, ceiling light, wall mounted radiator

#### Bathroo

2.00m x 2.00m (6'6" x 6'6")

Privacy double glazed window to rear, lino floor, bath, toilet, pedestal sink with mixer tap, ceiling light

#### Rear Garder

Laid lawn, fence panels to boundaries. Wrap around garden with potential of another dwelling to the side (stpp)

### **Ground Floor**

Floor area 60.0 m<sup>2</sup> (646 sq.ft.)

### First Floor

Floor area 41.3 m<sup>2</sup> (444 sq.ft.)

TOTAL: 101.3 m<sup>2</sup> (1,090 sq.ft.)

This floor plan is for illustrative purposes only. It is not drawn to scale. Any measurements, floor areas (including any total floor area), openings and orientations are approximate. No details are guaranteed, they cannot be relied upon for any purpose and do not form any part of any agreement. No liability is taken for any error, omission or misstatement. A party must rely upon it so win inspection(s).