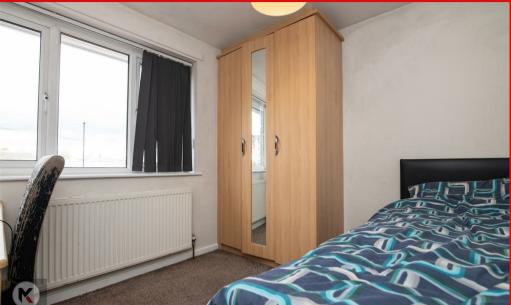

#### Bedroom:

5.00m x 2.70m (16'4" x 8'10")

Double glazed window to front, carpet, ceiling light, wall mounted radiator