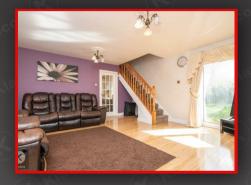

#### ounge

5.00m x 4.80m (16'4" x 15'8")

Double glazed window to front, double glazed sliding doors to rear, wood flooring, ceiling lights, wall mounted radiator, fireplace