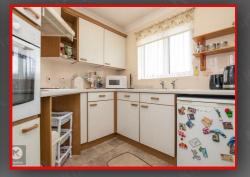

# Kitchen

8'3" x 7'10" (2.52m x 2.40m)

Double glazed window, worktop, storage cupboards, lino flooring, coving to ceiling, sink, integrated cooker and oven, extractor, ceiling light