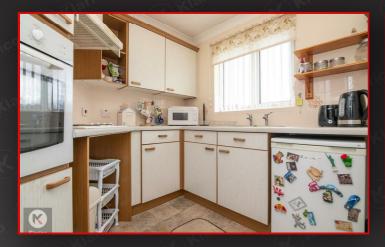

# Kitchen

8'3" x 7'10" (2.52m x 2.40m)

Double glazed window, worktop, storage cupboards, lino flooring, coving to ceiling, sink, integrated cooker and oven, extractor, ceiling light