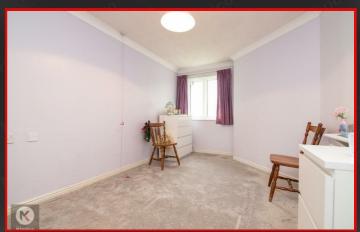

# Bedroom

15'5" x 9'2" (4.70m x 2.80m)

Double glazed window, carpet,
ceiling light, coving to ceiling, fitted
storage cupboard