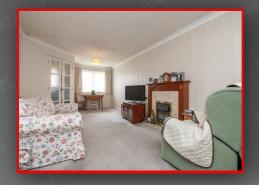

# Lounge/Dining Room

23'7" x 10'5" (7.20m x 3.20m)

Double glazed window, carpet, ceiling lights, coving to ceiling, fireplace, wall mounted radiator