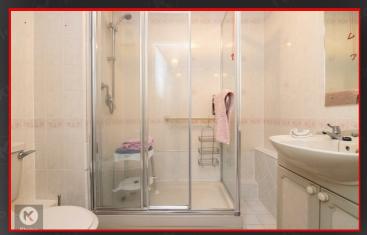

# **Shower Room**

8'2" x 6'6" (2.50m x 2.00m) Shower enclosure with thermostatic shower unit, sink with taps, toilet, ceiling light, tiled flooring, wall tiles