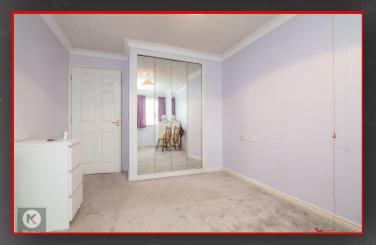

# Bedroom

15'5" x 9'2" (4.70m x 2.80m)

Double glazed window, carpet,
ceiling light, coving to ceiling, fitted
storage cupboard