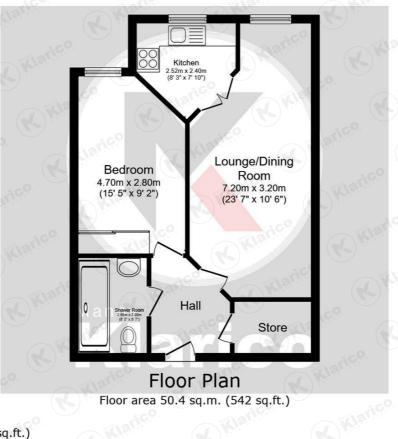

# Lounge/Dining Room

23'7" x 10'5" (7.20m x 3.20m)

Double glazed window, carpet, ceiling lights, coving to ceiling, fireplace, wall mounted radiator

# Bedroom

15'5" x 9'2" (4.70m x 2.80m)

Double glazed window, carpet,
ceiling light, coving to ceiling, fitted
storage cupboard

# Kitchen

8'3" x 7'10" (2.52m x 2.40m)

Double glazed window, worktop, storage cupboards, lino flooring, coving to ceiling, sink, integrated cooker and oven, extractor, ceiling light

# **Shower Room**

8'2" x 6'6" (2.50m x 2.00m) Shower enclosure with thermostatic shower unit, sink with taps, toilet, ceiling light, tiled flooring, wall tiles

# Stratford Road, Hall Green

Floor area 50.4 sq.m. (542 sq.ft.)

TOTAL: 50.4 sq.m. (542 sq.ft.)

This floor plan is for illustrative purposes only. It is not drawn to scale. Any measurements, floor areas (including any total floor area), openings and orientations are approximate. No details are guaranteed, they cannot be relied upon for any purpose and do not form any part of any agreement. No liability is taken for any error, or misstatement. A party must rely upon its own inspection(s).