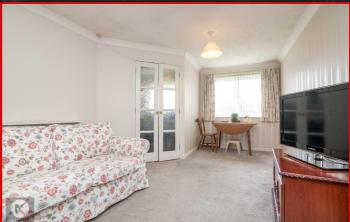

# Lounge/Dining Room

23'7" x 10'5" (7.20m x 3.20m)

Double glazed window, carpet, ceiling lights, coving to ceiling, fireplace, wall mounted radiator