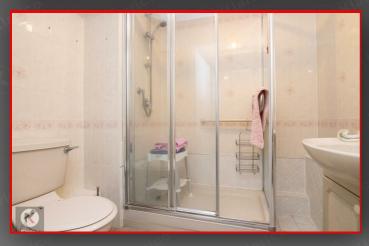

# **Shower Room**

8'2" x 6'6" (2.50m x 2.00m) Shower enclosure with thermostatic shower unit, sink with taps, toilet, ceiling light, tiled flooring, wall tiles