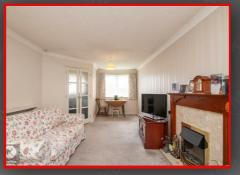

# Lounge/Dining Room

23'7" x 10'5" (7.20m x 3.20m)

Double glazed window, carpet, ceiling lights, coving to ceiling, fireplace, wall mounted radiator