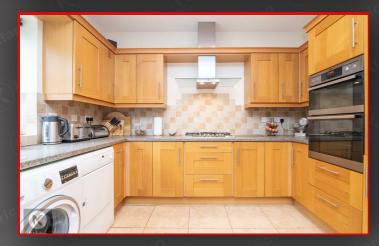

# Kitchen/Dining Room

18'8' x 16'4' (5.70m x 5.00m)
Benefiting from a rear extension, this impressive kitchen/diner offers a generous number of storage cupboards, laminate wood worktop, splashback tiling, floor tiling, ceiling downlights. Integrated appliances include a 5 ring gas cooker, double oven point, dishwasher and extractor fan. Plumbing for white goods located near the drainer sink with mixer. Proving access into: