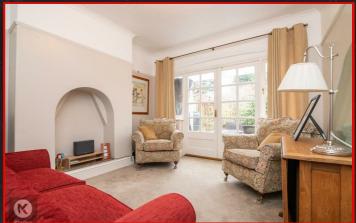

#### Reception Room

12'1' x 11'5' (3,70m x 3.50m)

Double glazed bay window to front, wood flooring, ceiling light, coving to ceiling, wall mounted radiator