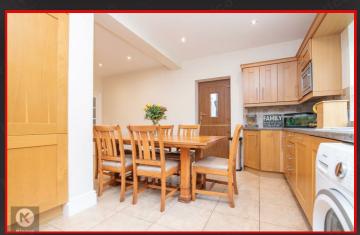

# Kitchen/Dining Room

18'8' x 16'4' (5.70m x 5.00m)
Benefiting from a rear extension, this impressive kitchen/diner offers a generous number of storage cupboards, laminate wood worktop, splashback tiling, floor tiling, ceiling downlights. Integrated appliances include a 5 ring gas cooker, double oven point, dishwasher and extractor fan. Plumbing for white goods located near the drainer sink with mixer. Proving access into: