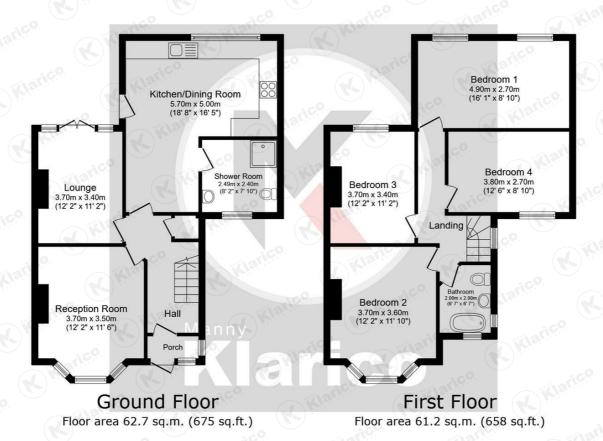

The ground floor benefits from having a side extension to provide a stunning kitchen/diner with access into the ground floor shower room. In addition to this the property features 2 separate reception rooms with double doors from the lounge to the rear garden, as well as access from the kitchen to the rear garden too. The first floor benefits from having the double storey rear and side extension to provide 4 bedrooms, all of good size ranging between 12 and 14 square meters along with a family bathroom.

#### Reception Room

12'1' x 11'5' (3,70m x 3.50m)

Double glazed bay window to front, wood flooring, ceiling light, coving to ceiling, wall mounted radiator

#### Lounge

12'1' x 11'1' (3.70m x 3.40m)

Double glazed double doors to rear garden, carpet, ceiling light, wall mounted radiator, coving to ceiling

# Kitchen/Dining Room

18'8' x 16'4' (5.70m x 5.00m)
Benefiting from a rear extension, this impressive kitchen/diner offers a generous number of storage cupboards, laminate wood worktop, splashback tiling, floor tiling, ceiling downlights. Integrated appliances include a 5 ring gas cooker, double oven point, dishwasher and extractor fan. Plumbing for white goods located near the drainer sink with mixer. Proving access into:

#### Shower Room

8'2" x 7'10" (2.49m x 2.40m)
Privacy double glazed window to front, shower enclosure with thermostatic shower unit, vanity wash unit, toilet, ceiling light

#### Bedroom

16'0' x 8'10' (4.90m x 2.70m)
Two double glazed windows to rear overlooking the stunning rear garden, wall mounted radiator, carpet, ceiling lights

#### Redroom :

12'1" x 11'9" (3.70m x 3.60m)

Double glazed bay window to front, wall mounted radiator, ceiling downlights, carpet

#### Bedroom 3

121' x 111' (3,70m x 3,40m)

Double glazed window to rear, wall mounted radiator, ceiling light, carpet

# Bedroom 4

12'5" x 8'10" (3.80m x 2.70m)

Double glazed window to side, carpet, spotlights, wall mounted radiator

# Bathroom

6'6" x 6'6" (2.00m x 2.00m)

Privacy double glazed window to side, bath with shower screen and thermostatic shower unit toilet nedestal sink with mixer tan

# Green Avenue, Hall Green

TOTAL: 123.9 sq.m. (1,333 sq.ft.)

This floor plan is for illustrative purposes only. It is not drawn to scale. Any measurements, floor areas (including any total floor area), openings and orientations are approximate. No details are guaranteed, they cannot be relied upon for any purpose and do not form any part of any agreement. No liability is taken for any error, omission or misstatement. A party must rely upon its own inspection(s).