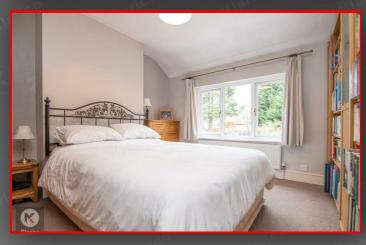

#### Bedroom

16'0' x 8'10' (4.90m x 2.70m)
Two double glazed windows to rear overlooking the stunning rear garden, wall mounted radiator, carpet, ceiling lights

#### Redroom :

12'1" x 11'9" (3.70m x 3.60m)

Double glazed bay window to front, wall mounted radiator, ceiling downlights, carpet

#### Bedroom 3

121' x 111' (3,70m x 3,40m)

Double glazed window to rear, wall mounted radiator, ceiling light, carpet

# Bedroom 4

12'5" x 8'10" (3.80m x 2.70m)

Double glazed window to side, carpet, spotlights, wall mounted radiator