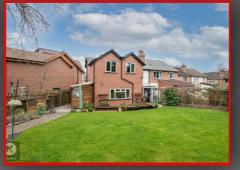

This property features an impressive rear garden of good size and width not being overlooking by properties on the opposite side. Off-road parking can be found to the front. Within the local proximity can be found a number of good schools and nurseries including a Hall Green School with public transport facilities including rail and bus also found within short distances.

# Rear Garder

A stunning rear harden with generous width featuring a patio area, walk-path t storage sheds to the rear, laid lawn, flower beds, fence panels to boundaries. Not overlooked by properties on the opposite side.