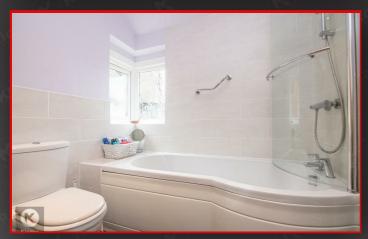

#### Shower Room

8'2" x 7'10" (2.49m x 2.40m)
Privacy double glazed window to front, shower enclosure with thermostatic shower unit, vanity wash unit, toilet, ceiling light

# Bathroom

6'6" x 6'6" (2.00m x 2.00m)

Privacy double glazed window to side, bath with shower screen and thermostatic shower unit toilet nedestal sink with mixer tan