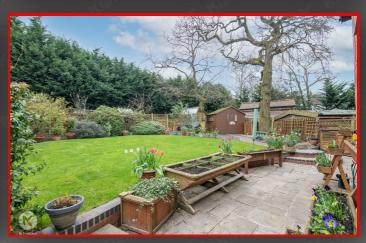

This property features an impressive rear garden of good size and width not being overlooking by properties on the opposite side. Off-road parking can be found to the front. Within the local proximity can be found a number of good schools and nurseries including a Hall Green School with public transport facilities including rail and bus also found within short distances.

# Rear Garder

A stunning rear harden with generous width featuring a patio area, walk-path t storage sheds to the rear, laid lawn, flower beds, fence panels to boundaries. Not overlooked by properties on the opposite side.