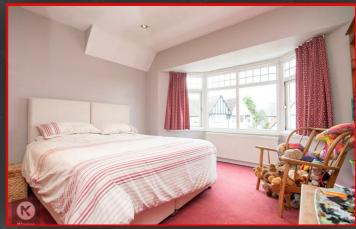

#### Bedroom

16'0' x 8'10' (4.90m x 2.70m)
Two double glazed windows to rear overlooking the stunning rear garden, wall mounted radiator, carpet, ceiling lights

#### Redroom :

12'1" x 11'9" (3.70m x 3.60m)

Double glazed bay window to front, wall mounted radiator, ceiling downlights, carpet

#### Bedroom 3

121' x 111' (3,70m x 3,40m)

Double glazed window to rear, wall mounted radiator, ceiling light, carpet

# Bedroom 4

12'5" x 8'10" (3.80m x 2.70m)

Double glazed window to side, carpet, spotlights, wall mounted radiator