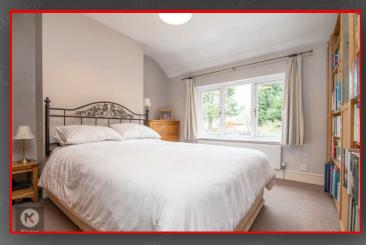

#### Bedroom 3

12'1" x 11'1" (3.70m x 3.40m)

Double glazed window to rear, wall mounted radiator, ceiling light, carpet