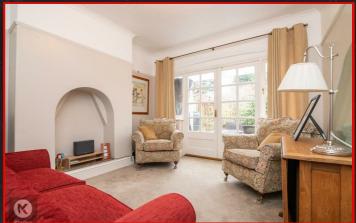

#### **Reception Room**

12'1' x 11'5' (3.70m x 3.50m)

Double glazed bay window to front, wood flooring, ceiling light, coving to ceiling, wall mounted radiator