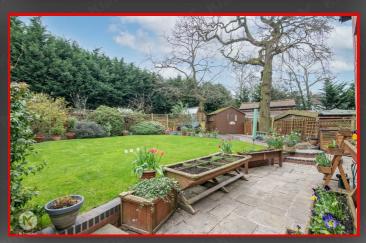

This property features an impressive rear garden of good size and width not being overlooking by properties on the opposite side. Off-road parking can be found to the front. Within the local proximity can be found a number of good schools and nurseries including a Hall Green School with public transport facilities including rail and bus also found within short distances.

#### Rear Garder

A stunning rear harden with generous width featuring a patio area, walk-path t storage sheds to the rear, laid lawn, flower beds, fence panels to boundaries. Not overlooked by properties on the opposite side.