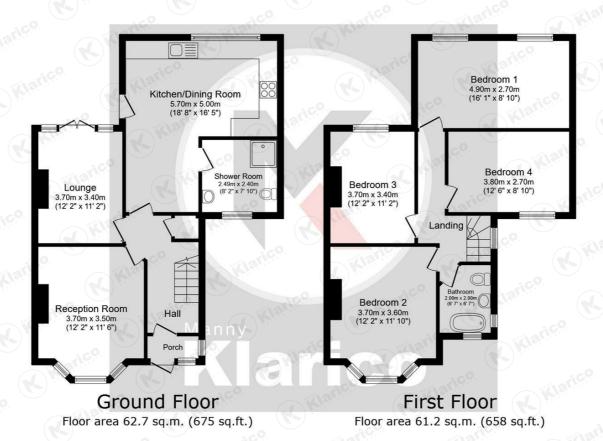

The ground floor benefits from having a side extension to provide a stunning kitchen/diner with access into the ground floor shower room. In addition to this the property features 2 separate reception rooms with double doors from the lounge to the rear garden, as well as access from the kitchen to the rear garden too. The first floor benefits from having the double storey rear and side extension to provide 4 bedrooms, all of good size ranging between 12 and 14 square meters along with a family bathroom.

## Green Avenue, Hall Green

- Impressive Double Storey Rear and Side Extension
- 4 Good Size Bedrooms
- Wide Rear Garden
- 2 Bathroom
- Gas Central Heating
- **Entrance Hall**

Spacious entrance hallway coming off the porch area with wood flooring, ceiling light, wall mounted radiator

#### **Reception Room**

12'1' x 11'5' (3.70m x 3.50m)

Double glazed bay window to front, wood flooring, ceiling light, coving to ceiling, wall mounted radiator

#### Lounge

12'1' x 11'1' (3.70m x 3.40m)

Double glazed double doors to rear garden, carpet, ceiling light, wall mounted radiator, coving to ceiling

#### Kitchen/Dining Room

18'8' x 16'4' (5.70m x 5.00m)
Benefiting from a rear extension, this impressive kitchen/diner offers a generous number of storage cupboards, laminate wood worktop, splashback tiling, floor tiling, ceiling downlights. Integrated appliances include a 5 ring gas cooker, double oven point, dishwasher and extractor fan. Plumbing for white goods located near the drainer sink with mixer.

#### Shower Room

8'2" x 7'10" (2.49m x 2.40m)
Privacy double glazed window to front, shower enclosure with thermostatic shower unit, vanity wash unit, toilet, ceiling light

#### Bedroom

16 0° x 8 10° (4.90m x 2.70m)

Two double glazed windows to rear overlooking the stunning rear garden, wall mounted radiator, carpet, ceiling lights

#### Redroom :

12'1" x 11'9" (3.70m x 3.60m)

Double glazed bay window to front, wall mounted radiator, ceiling downlights, carpet

#### Bedroom 3

12'1" x 11'1" (3.70m x 3.40m)

Double glazed window to rear, wall mounted radiator, ceiling light, carpet

#### Bedroom 4

12'5" x 8'10" (3.80m x 2.70m)

Double glazed window to side, carpet, spotlights, wall mounted radiator

#### Bathroom

6'6" x 6'6" (2.00m x 2.00m)

Privacy double glazed window to side, bath with shower screen and thermostatic shower

# Green Avenue, Hall Green

TOTAL: 123.9 sq.m. (1,333 sq.ft.)

This floor plan is for illustrative purposes only. It is not drawn to scale. Any measurements, floor areas (including any total floor area), openings and orientations are approximate. No details are guaranteed, they cannot be relied upon for any purpose and do not form any part of any agreement. No liability is taken for any error, omission or misstatement. A party must rely upon its own inspection(s).