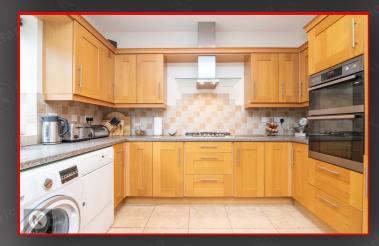

#### Kitchen/Dining Room

18'8' x 16'4' (5.70m x 5.00m)
Benefiting from a rear extension, this impressive kitchen/diner offers a generous number of storage cupboards, laminate wood worktop, splashback tiling, floor tiling, ceiling downlights. Integrated appliances include a 5 ring gas cooker, double oven point, dishwasher and extractor fan. Plumbing for white goods located near the drainer sink with mixer.