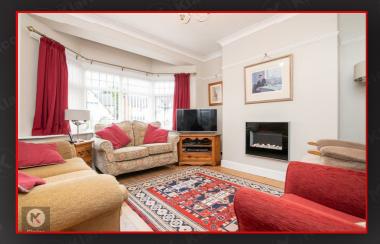

#### Lounge

12'1' x 11'1' (3.70m x 3.40m)

Double glazed double doors to rear garden, carpet, ceiling light, wall mounted radiator, coving to ceiling