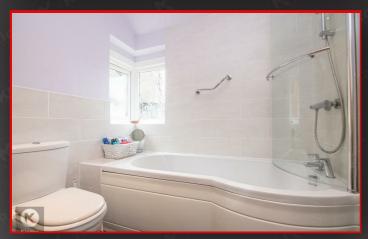

#### Bathroom

6'6" x 6'6" (2.00m x 2.00m)

Privacy double glazed window to side, bath with shower screen and thermostatic shower