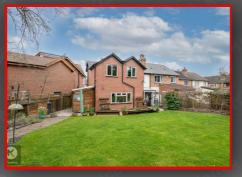

This property features an impressive rear garden of good size and width not being overlooking by properties on the opposite side. Off-road parking can be found to the front. Within the local proximity can be found a number of good schools and nurseries including a Hall Green School with public transport facilities including rail and bus also found within short distances.

#### Rear Garder

A stunning rear harden with generous width featuring a patio area, walk-path t storage sheds to the rear, laid lawn, flower beds, fence panels to boundaries. Not overlooked by properties on the opposite side.