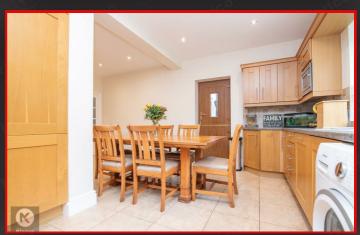

#### Kitchen/Dining Room

18'8' x 16'4' (5.70m x 5.00m)
Benefiting from a rear extension, this impressive kitchen/diner offers a generous number of storage cupboards, laminate wood worktop, splashback tiling, floor tiling, ceiling downlights. Integrated appliances include a 5 ring gas cooker, double oven point, dishwasher and extractor fan. Plumbing for white goods located near the drainer sink with mixer.