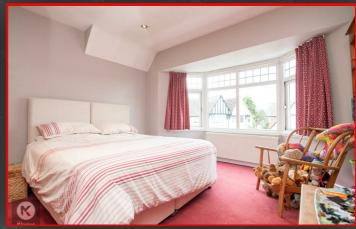

#### Redroom :

12'1" x 11'9" (3.70m x 3.60m)

Double glazed bay window to front, wall mounted radiator, ceiling downlights, carpet