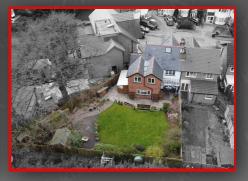

This property features an impressive rear garden of good size and width not being overlooking by properties on the opposite side. Off-road parking can be found to the front. Within the local proximity can be found a number of good schools and nurseries including a Hall Green School with public transport facilities including rail and bus also found within short distances.

#### Rear Garder

A stunning rear harden with generous width featuring a patio area, walk-path t storage sheds to the rear, laid lawn, flower beds, fence panels to boundaries. Not overlooked by properties on the opposite side.