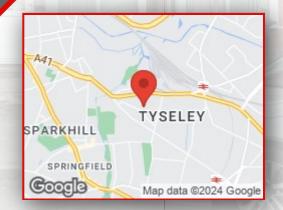

The ground floor briefly comprises of two separate reception rooms with access into the kitchen leading into the bathroom. The first floor provides 3 spacious bedrooms. This property features a well presented rear garden. Within the local proximity can be found a number of facilities including a range of schools such as Al-Furqan Primary School and The Olive School. Nearby transport links including rail and bus are also found within a short walking distance.

### Rear Garden

Patio, laid lawn, fence panels to boundaries

**Directions** 

**Ground Floor** 

**First Floor** 

Total floor area 67.5 sq.m. (727 sq.ft.) approx

This plan is for illustration purposes only and may not be representative of the property. Plan not to scale.