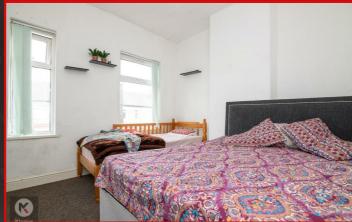

### Bedroom :

11'1" x 10'5" (3.40m x 3.20m) Two double glazed windows to front, carpet, ceiling light, wall mounted radiator