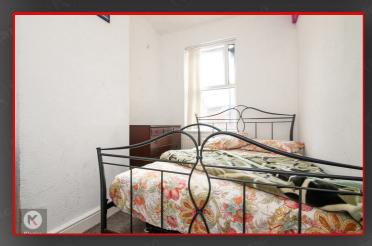

#### Bedroom 2

11'1" x 7'6" (3.40m x 2.30m)

Double glazed window to rear, wall mounted radiator, ceiling light, carpet

### Bedroom 3

8'6" x 5'10" (2.60m x 1.80m) Double glazed window to rear, wall mounted radiator, ceiling light, carpet