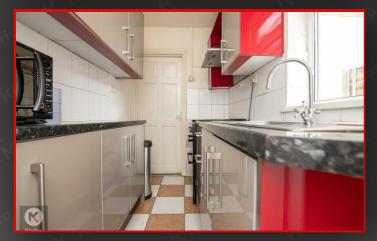

#### Kitchen

8'6" x 5'6" (2.60m x 1.70m)

Double glazed window to side, tiled flooring, ceiling light, worktop, storage cupboards, drainer sink with mixer tap