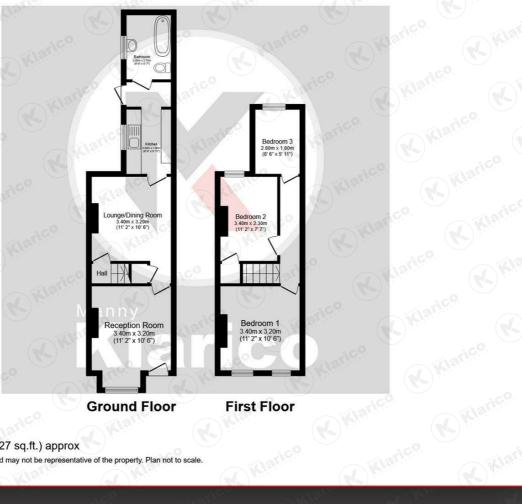

### Rear Garden

Patio, laid lawn, fence panels to boundaries

**Directions** 

**Ground Floor** 

**First Floor** 

Total floor area 67.5 sq.m. (727 sq.ft.) approx

This plan is for illustration purposes only and may not be representative of the property. Plan not to scale.