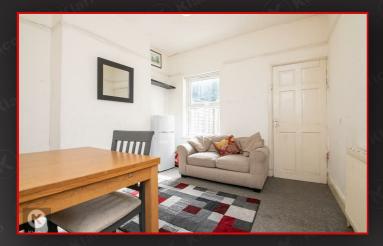

## **Reception Room**

11'1" x 10'5" (3.40m x 3.20m)

Double glazed bay window to front, carpet, ceiling light, wall mounted radiator

## Lounge/Dining Room

11'1" x 10'5" (3.40m x 3.20m)

Double glazed window to rear, carpet, ceiling light, wall mounted radiator