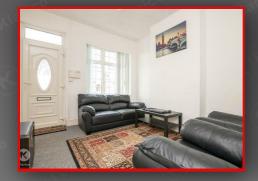

## **Reception Room**

11'1" x 10'5" (3.40m x 3.20m)

Double glazed bay window to front, carpet, ceiling light, wall mounted radiator

## Lounge/Dining Room

11'1" x 10'5" (3.40m x 3.20m)

Double glazed window to rear, carpet, ceiling light, wall mounted radiator