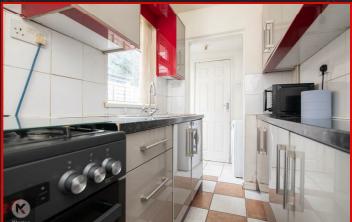

#### Kitchen

8'6" x 5'6" (2.60m x 1.70m)

Double glazed window to side, tiled flooring, ceiling light, worktop, storage cupboards, drainer sink with mixer tap