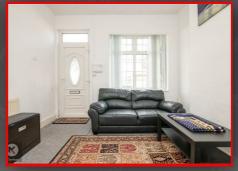

## **Reception Room**

11'1" x 10'5" (3.40m x 3.20m)

Double glazed bay window to front, carpet, ceiling light, wall mounted radiator

## Lounge/Dining Room

11'1" x 10'5" (3.40m x 3.20m)

Double glazed window to rear, carpet, ceiling light, wall mounted radiator