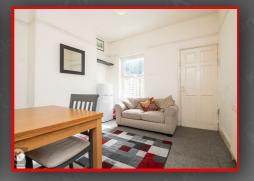

#### Kitchen

8'6" x 5'6" (2.60m x 1.70m)

Double glazed window to side, tiled flooring, ceiling light, worktop, storage cupboards, drainer sink with mixer tap