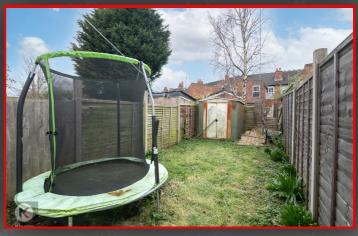

### Rear Garden

Patio, laid lawn, fence panels to boundaries

**Directions** 

**Ground Floor** 

**First Floor** 

Total floor area 67.5 sq.m. (727 sq.ft.) approx

This plan is for illustration purposes only and may not be representative of the property. Plan not to scale.