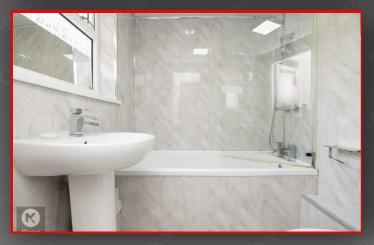

### **Bathroom**

8'6" x 5'6" (2.60m x 1.70m)
Privacy double glazed
window to rear, wall cladding,
bath with thermostatic
shower unit, pedestal sink
with mixer tap, toilet, ceiling
light