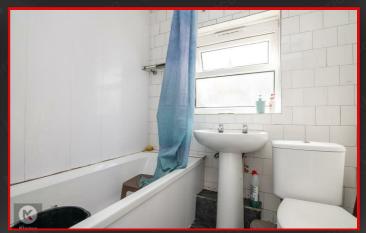

#### Bathroom

6'2" x 5'2" (1.90m x 1.60m)

Privacy double glazed window to rear, bath, pedestal sink with mixer tap, toilet, ceiling light