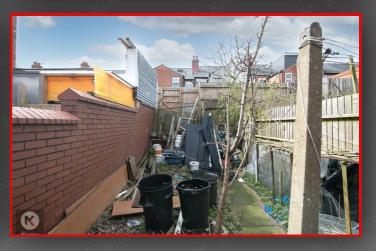

rear, wood flooring, ceiling light, wall mounted radiator

#### Kitchen

9'10" x 6'2" (3.00m x 1.90m)

Double glazed windows, wood flooring, worktop, drainer sink with mixer tap, ceiling light

#### Bathroom

6'2" x 5'2" (1.90m x 1.60m)

Privacy double glazed window to rear, bath, pedestal sink with mixer tap, toilet, ceiling light

#### Bedroom 1

11'9" x 11'1" (3.60m x 3.40m)

Double glazed window to front, carpet, ceiling light, wall mounted radiator

#### Bedroom 2

12'5" x 8'10" (3.80m x 2.70m)

Double glazed window to rear, carpet, ceiling light, wall mounted radiator

### Bedroom:

9'10" x 6'2" (3.00m x 1.90m)

Double glazed window to front, carpet, ceiling light, wall mounted radiator

#### Rear Garden

Fence panels to boundaries

**Directions** 



# Fallows Road,



















Total floor area 77.9 sq.m. (839 sq.ft.) approx

This plan is for illustration purposes only and may not be representative of the property. Plan not to scale.



176 Highfield Road Hall Green Birmingham West Midlands B28 0HT

0121 777 7211 www.mannyklarico.co.uk