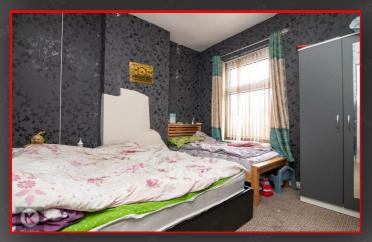

#### Bedroom 1

11'9" x 11'1" (3.60m x 3.40m)

Double glazed window to front, carpet, ceiling light, wall mounted radiator

#### Bedroom 2

12'5" x 8'10" (3.80m x 2.70m)

Double glazed window to rear, carpet, ceiling light, wall mounted radiator