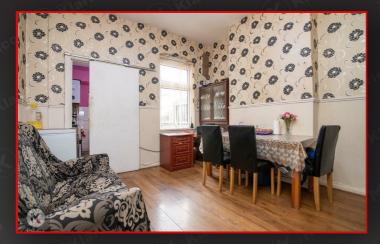

#### Lounge/Dining Room

12'5" x 11'9" (3.80m x 3.60m)

Double glazed window to rear, wood flooring, ceiling light, wall mounted radiator