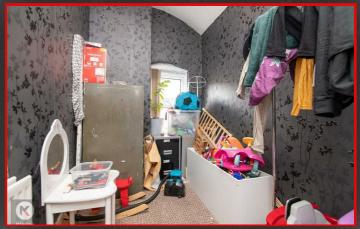

### Bedroom:

9'10" x 6'2" (3.00m x 1.90m)

Double glazed window to front, carpet, ceiling light, wall mounted radiator