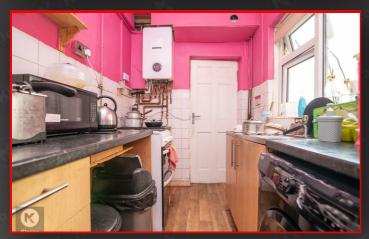

#### Kitchen

9'10" x 6'2" (3.00m x 1.90m)

Double glazed windows, wood flooring, worktop, drainer sink with mixer tap, ceiling light