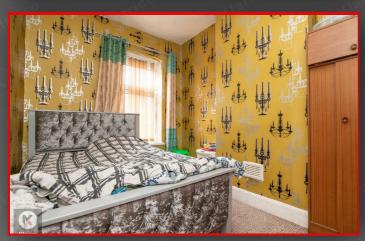

#### Bedroom 1

11'9" x 11'1" (3.60m x 3.40m)

Double glazed window to front, carpet, ceiling light, wall mounted radiator

#### Bedroom 2

12'5" x 8'10" (3.80m x 2.70m)

Double glazed window to rear, carpet, ceiling light, wall mounted radiator