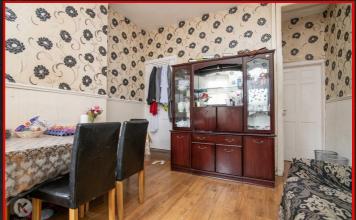

#### Lounge/Dining Room

12'5" x 11'9" (3.80m x 3.60m)

Double glazed window to rear, wood flooring, ceiling light, wall mounted radiator