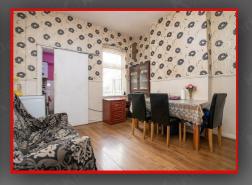

#### Kitchen

9'10" x 6'2" (3.00m x 1.90m)

Double glazed windows, wood flooring, worktop, drainer sink with mixer tap, ceiling light