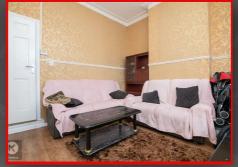

### **Reception Room**

11'9" x 11'1" (3.60m x 3.40m)

Double glazed window to front, wood flooring, ceiling light, wall mounted radiator

#### Lounge/Dining Room

12'5" x 11'9" (3.80m x 3.60m)

Double glazed window to rear, wood flooring, ceiling light, wall mounted radiator