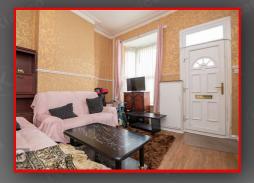

### **Reception Room**

11'9" x 11'1" (3.60m x 3.40m)

Double glazed window to front, wood flooring, ceiling light, wall mounted radiator

#### Lounge/Dining Room

12'5" x 11'9" (3.80m x 3.60m)

Double glazed window to rear, wood flooring, ceiling light, wall mounted radiator