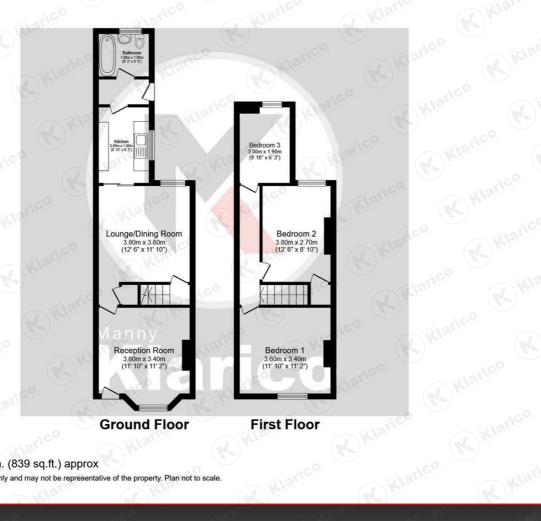

# Fallows Road,

Total floor area 77.9 sq.m. (839 sq.ft.) approx

This plan is for illustration purposes only and may not be representative of the property. Plan not to scale.

176 Highfield Road Hall Green Birmingham West Midlands B28 0HT