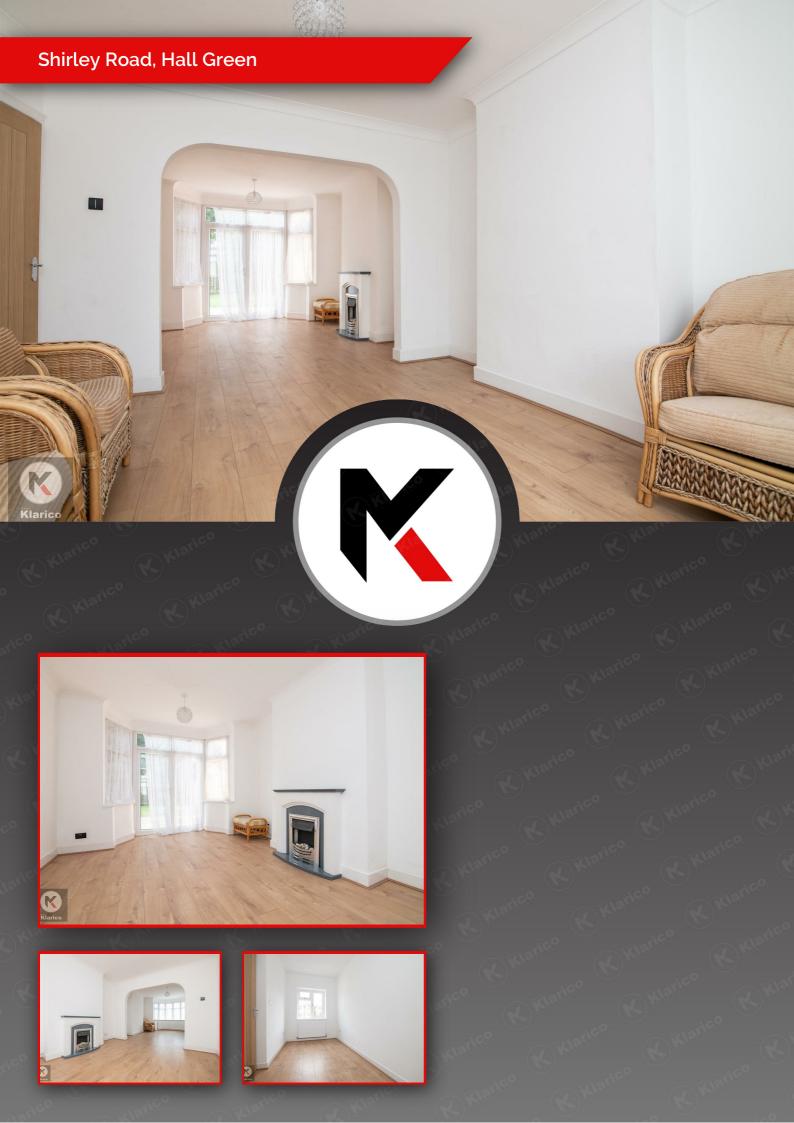

14'9" x 11'9" (4.50m x 3.60m) Double glazed bay window to front, wood flooring, ceiling light, coving to ceiling, wall mounted radiator

14'9" x 11'1" (4.50m x 3.40m) Double glazed patio doors to rear, wood flooring, fireplace, wall mounted radiator, ceiling light, coving to ceiling