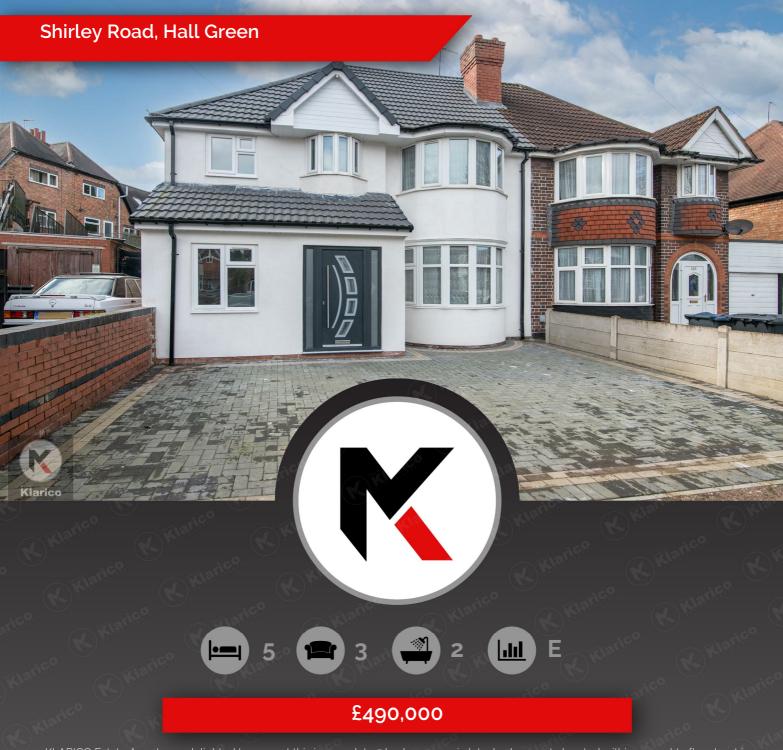

The ground floor provides 2 spacious reception rooms along with a study room with an en-suite. The kitchen benefits from having been extended to the rear and completed to a high standard. The first floor features 5 bedrooms of good size benefiting from the rear double storey extension. The property features a good size rear garden and provided ample off-road parking to the front of the property.