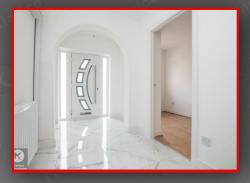

14'9" x 11'9" (4.50m x 3.60m) Double glazed bay window to front, wood flooring, ceiling light, coving to ceiling, wall mounted radiator

14'9" x 11'1" (4.50m x 3.40m) Double glazed patio doors to rear, wood flooring, fireplace, wall mounted radiator, ceiling light, coving to ceiling