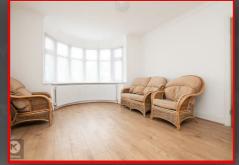

14'9" x 11'9" (4.50m x 3.60m) Double glazed bay window to front, wood flooring, ceiling light, coving to ceiling, wall mounted radiator

14'9" x 11'1" (4.50m x 3.40m) Double glazed patio doors to rear, wood flooring, fireplace, wall mounted radiator, ceiling light, coving to ceiling