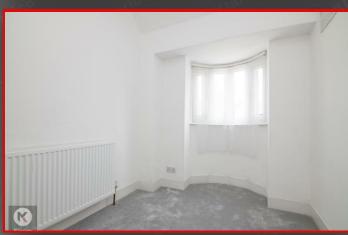

14'9" x 11'9" (4.50m x 3.60m) Double glazed bay window to front, wood flooring, ceiling light, coving to ceiling, wall mounted radiator

14'9" x 11'1" (4.50m x 3.40m) Double glazed patio doors to rear, wood flooring, fireplace, wall mounted radiator, ceiling light, coving to ceiling

5'6" x 5'2" (1.70m x 1.58m) Wet room with floor and wall tiles, toilet, thermostatic shower unit, pedestal sink with mixer tap, ceiling light

14'9" x 11'1" (4.50m x 3.40m) Double glazed bay window to front, carpet, ceiling light, wall mounted radiator