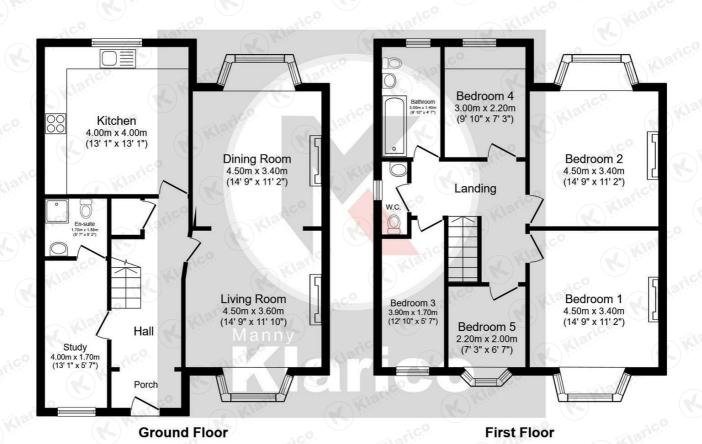

## Shirley Road, Hall Green

Total floor area 130.9 m<sup>2</sup> (1,409 sq.ft.) approx

This plan is for illustration purposes only and may not be representative of the property. Plan not to scale

176 Highfield Road Hall Green Birmingham West Midlands B28 0HT