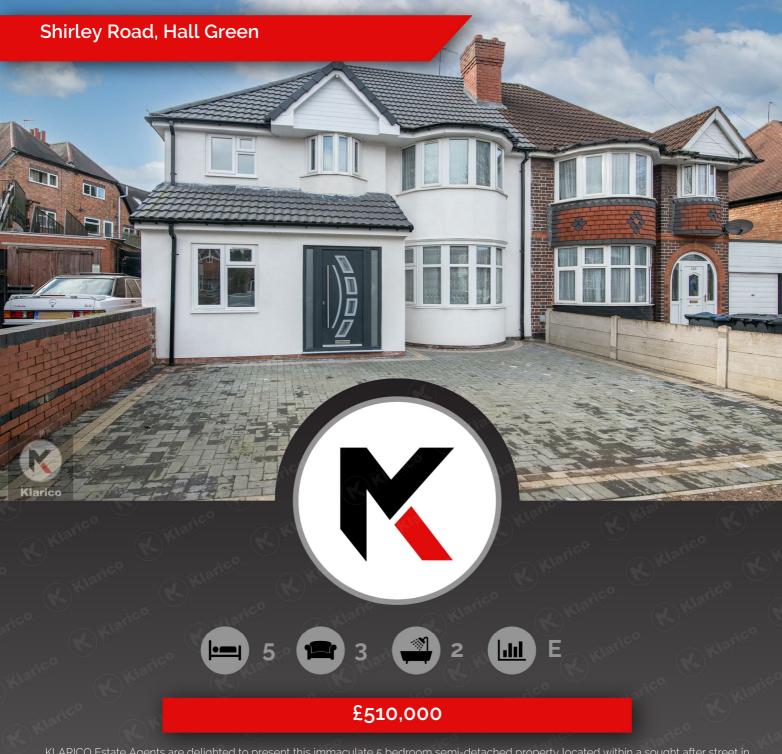

KLARICO Estate Agents are delighted to present this immaculate 5 bedroom semi-detached property located within a sought after street in Hall Green, Birmingham. Benefits from having a double storey rear and side extension. Newly renovated.

The ground floor provides 2 spacious reception rooms along with a study room with an en-suite. The kitchen benefits from having been extended to the rear and completed to a high standard. The first floor features 5 bedrooms of good size benefiting from the rear double storey extension. The property features a good size rear garden and provided ample off-road parking to the front of the property.