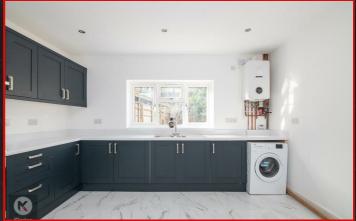

Double glazed window to rear, ceramic floor tiling, ceiling downlights, worktop, storage cupboards, integrated gas cooker tap, plumbing for white goods

13'1" × 5'6" (4.00m × 1.70m) Double glazed window to front, wood flooring, ceiling light, wall mounted