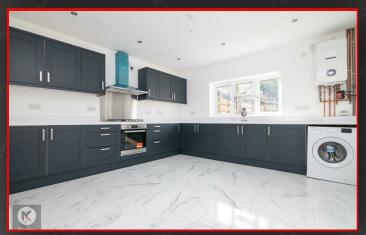

Double glazed window to rear, ceramic floor tiling, ceiling downlights, worktop, storage cupboards, integrated gas cooker tap, plumbing for white goods

13'1" × 5'6" (4.00m × 1.70m) Double glazed window to front, wood flooring, ceiling light, wall mounted