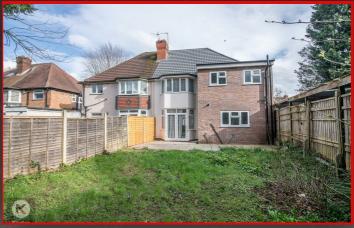

The ground floor provides 2 spacious reception rooms along with a study room with an en-suite. The kitchen benefits from having been extended to the rear and completed to a high standard. The first floor features 5 bedrooms of good size benefiting from the rear double storey extension. The property features a good size rear garden and provided ample off-road parking to the front of the property.

Privacy double glazed window to side, heated towel rail, pedestal sink with taps, toilet, ceiling light

Fence panels to boundaries, laid lawn,

**Directions** 