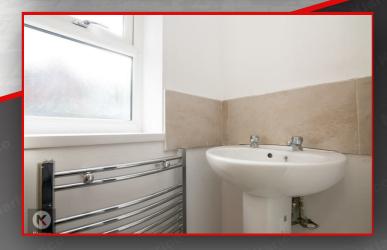

Privacy double glazed window to side, heated towel rail, pedestal sink with taps, toilet, ceiling light

Fence panels to boundaries, laid lawn,

**Directions** 