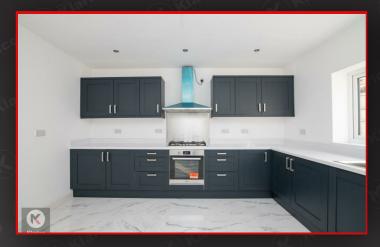

Double glazed window to rear, ceramic floor tiling, ceiling downlights, worktop, storage cupboards, integrated gas cooker tap, plumbing for white goods

13'1" × 5'6" (4.00m × 1.70m) Double glazed window to front, wood flooring, ceiling light, wall mounted