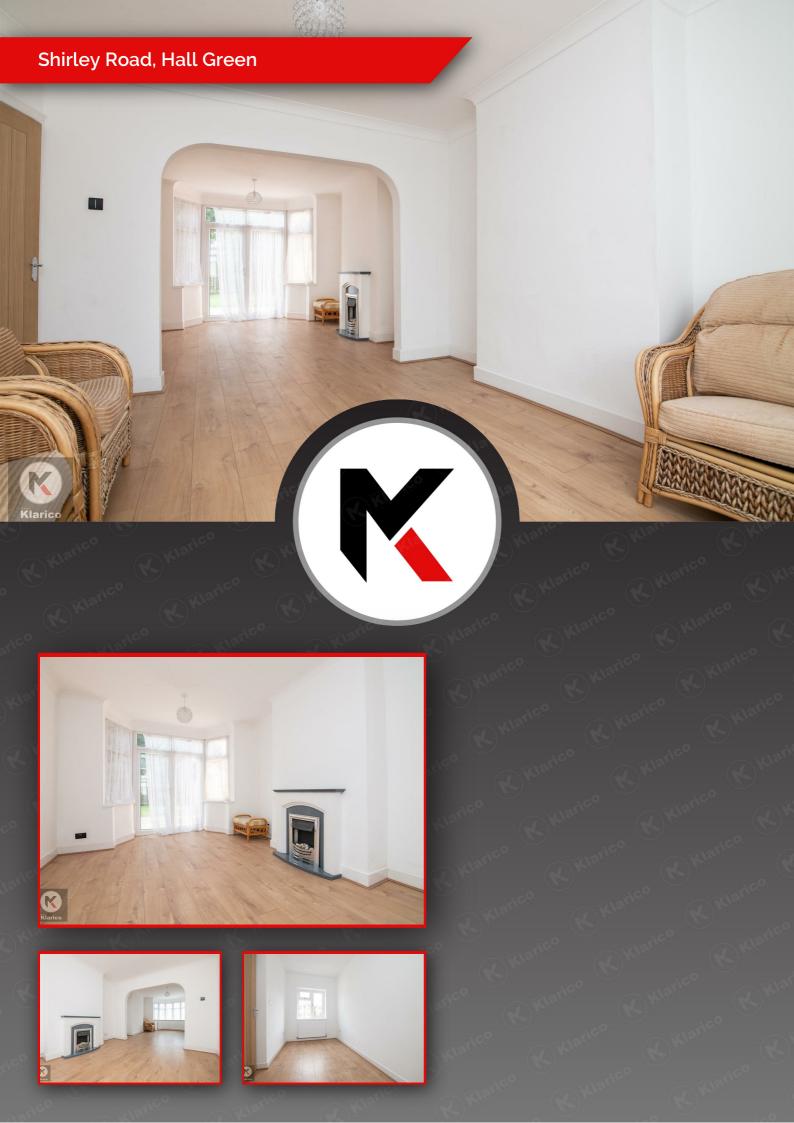

### Shirley Road, Hall Green

- Newlty Renovated
- Double Storey Side and Rear Extension Immaculate Condition
- 5 Bedrooms
- Off-Road Parking
- Chain Free

- Recently Extended
- Semi-Detached
- Ideal Family Home

14'9" x 11'9" (4.50m x 3.60m) Double glazed bay window to front, wood flooring, ceiling light, coving to ceiling, wall mounted radiator

14'9" x 11'1" (4.50m x 3.40m) Double glazed patio doors to rear, wood flooring, fireplace, wall mounted radiator, ceiling light, coving to ceiling