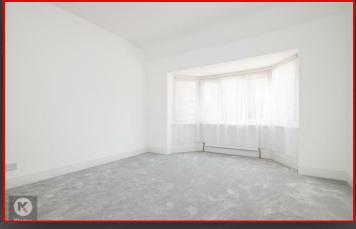

14'9" x 11'9" (4.50m x 3.60m) Double glazed bay window to front, wood flooring, ceiling light, coving to ceiling, wall mounted radiator

14'9" x 11'1" (4.50m x 3.40m) Double glazed patio doors to rear, wood flooring, fireplace, wall mounted radiator, ceiling light, coving to ceiling

5'6" x 5'2" (1.70m x 1.58m) Wet room with floor and wall tiles, toilet, thermostatic shower unit, pedestal sink with mixer tap, ceiling light

14'9" x 11'1" (4.50m x 3.40m) Double glazed bay window to front, carpet, ceiling light, wall mounted radiator

14'9" x 11'1" (4.50m x 3.40m) Double glazed bay window to rear, carpet, ceiling light, wall mounted radiator

9'10" x 7'2" (3.00m x 2.20m) ceiling light, wall mounted radiator

7'2" x 6'6" (2.20m x 2.00m) carpet, ceiling light, wall mounted radiator