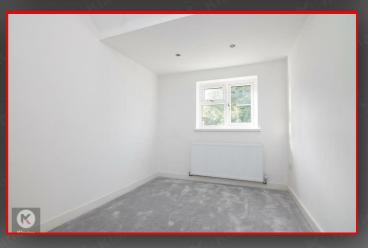

14'9" x 11'1" (4.50m x 3.40m) Double glazed bay window to rear, carpet, ceiling light, wall mounted radiator

9'10" x 7'2" (3.00m x 2.20m) ceiling light, wall mounted radiator

7'2" x 6'6" (2.20m x 2.00m) carpet, ceiling light, wall mounted radiator