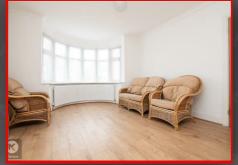

The ground floor provides 2 spacious reception rooms along with a study room with an en-suite. The kitchen benefits from having been extended to the rear and completed to a high standard. The first floor features 5 bedrooms of good size benefiting from the rear double storey extension. The property features a good size rear garden and provided ample off-road parking to the front of the property.

14'9" x 11'9" (4.50m x 3.60m) Double glazed bay window to front, wood flooring, ceiling light, coving to ceiling, wall mounted radiator

14'9" x 11'1" (4.50m x 3.40m) Double glazed patio doors to rear, wood flooring, fireplace, wall mounted radiator, ceiling light, coving to ceiling