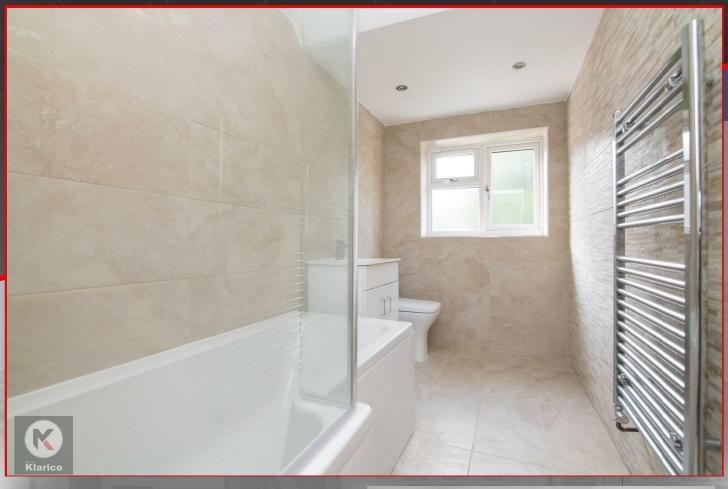

12'9" x 5'6" (3.90m x 1.70m) Double glazed window to front, carpet, ceiling light, wall mounted radiator

9'10" x 4'7" (3.00m x 1.40m) Privacy double glazed window to rear, floor and wall tiles, heated towel rail, bath unit with mixer tap, toilet, ceiling downlights

Privacy double glazed window to side, heated towel rail, pedestal sink with taps, toilet, ceiling light

Fence panels to boundaries, laid lawn,

**Directions** 