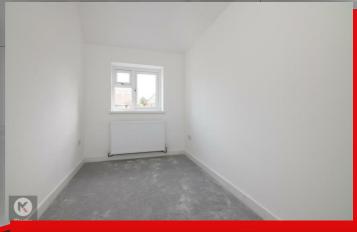

14'9" x 11'1" (4.50m x 3.40m) Double glazed bay window to rear, carpet, ceiling light, wall mounted radiator

9'10" x 7'2" (3.00m x 2.20m) ceiling light, wall mounted radiator

7'2" x 6'6" (2.20m x 2.00m) carpet, ceiling light, wall mounted radiator