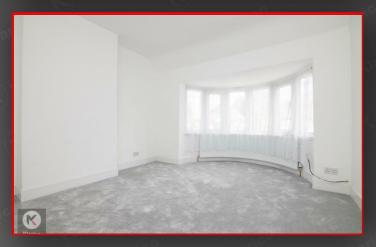

14'9" x 11'9" (4.50m x 3.60m) Double glazed bay window to front, wood flooring, ceiling light, coving to ceiling, wall mounted radiator

14'9" x 11'1" (4.50m x 3.40m) Double glazed patio doors to rear, wood flooring, fireplace, wall mounted radiator, ceiling light, coving to ceiling

5'6" x 5'2" (1.70m x 1.58m) Wet room with floor and wall tiles, toilet, thermostatic shower unit, pedestal sink with mixer tap, ceiling light

14'9" x 11'1" (4.50m x 3.40m) Double glazed bay window to front, carpet, ceiling light, wall mounted radiator

14'9" x 11'1" (4.50m x 3.40m) Double glazed bay window to rear, carpet, ceiling light, wall mounted radiator

9'10" x 7'2" (3.00m x 2.20m) ceiling light, wall mounted radiator

7'2" x 6'6" (2.20m x 2.00m) carpet, ceiling light, wall mounted radiator