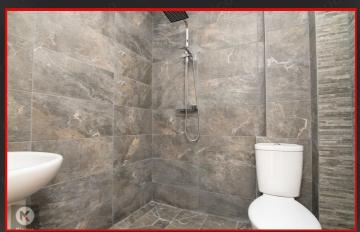

5'6" x 5'2" (1.70m x 1.58m) Wet room with floor and wall tiles, toilet, thermostatic shower unit, pedestal sink with mixer tap, ceiling light

14'9" x 11'1" (4.50m x 3.40m) Double glazed bay window to front, carpet, ceiling light, wall mounted radiator