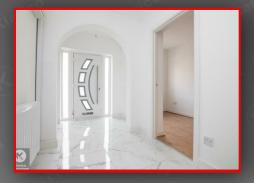

14'9" x 11'9" (4.50m x 3.60m) Double glazed bay window to front, wood flooring, ceiling light, coving to ceiling, wall mounted radiator

14'9" x 11'1" (4.50m x 3.40m) Double glazed patio doors to rear, wood flooring, fireplace, wall mounted radiator, ceiling light, coving to ceiling