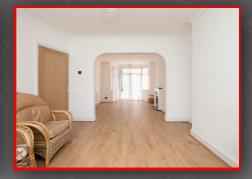

The ground floor provides 2 spacious reception rooms along with a study room with an en-suite. The kitchen benefits from having been extended to the rear and completed to a high standard. The first floor features 5 bedrooms of good size benefiting from the rear double storey extension. The property features a good size rear garden and provided ample off-road parking to the front of the property.

14'9" x 11'9" (4.50m x 3.60m) Double glazed bay window to front, wood flooring, ceiling light, coving to ceiling, wall mounted radiator

14'9" x 11'1" (4.50m x 3.40m) Double glazed patio doors to rear, wood flooring, fireplace, wall mounted radiator, ceiling light, coving to ceiling