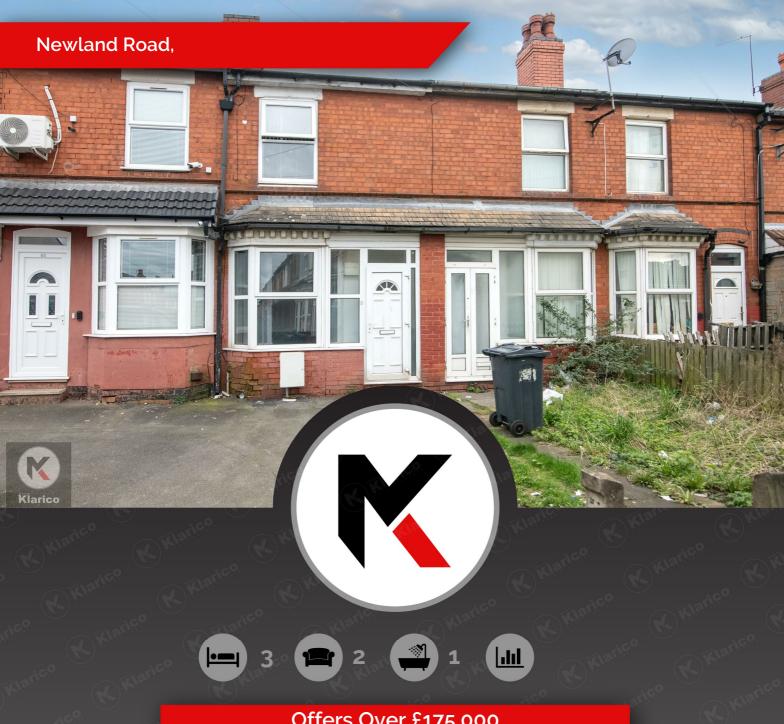

## Offers Over £175,000

KLARICO Estate Agents would like to present this 3 bedroom terraced property situated within a prominent part of Birmingham. A fantastic property for a firs time buyer or an ideal investment for buy-to-lets.

## Newland Road.

- Mid-Terraced
- 2 Reception Rooms
- Double Glazing
- Chain Free
- Ideal Buy-To-Let
- **Reception Room**

12'3" x 7'6" (3.73m x 2.29m)

Double glazed bay window to front, wall mounted radiator, skirting, laminate flooring, ceiling light