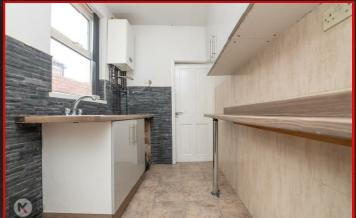

#### Kitchen

12'9" x 5'10" (3.90m x 1.80m)

Double glazed window to rear, door to rear, worktops, storage units, drainer sink with mixer tap, boiler, tiled flooring, wall mounted radiator

- 3 Bedrooms
- Rear Garden
- Gas Central Heating
- Ideal Family Home
- Brand New Fire Doors