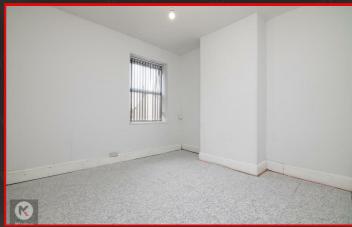

### Bedroom 1

11'1" x 10'9" (3.40m x 3.30m )

Double glazed window to front, wall mounted radiator, skirting, laminate flooring, ceiling light