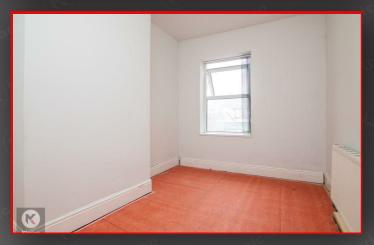

#### Bedroom 2

12'1" x 8'2" (3.68m x 2.49m)

Double glazed window to rear, wall mounted radiator, skirting, carpet, ceiling light