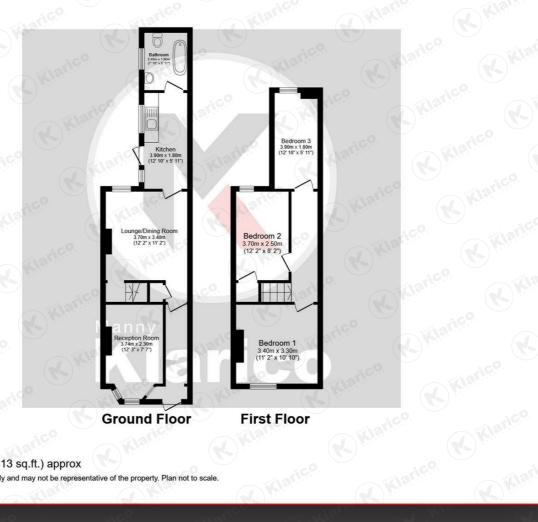

## Newland Road.

- Mid-Terraced
- 2 Reception Rooms
- Double Glazing
- Chain Free
- Ideal Buy-To-Let
- **Reception Room**

12'3" x 7'6" (3.73m x 2.29m)

Double glazed bay window to front, wall mounted radiator, skirting, laminate flooring, ceiling light

#### **Dining Room**

12'1" x 11'1" (3.70m x 3.40m)

Double glazed window to rear, wall mounted radiator, skirting, laminate flooring, ceiling light

#### Kitchen

12'9" x 5'10" (3.90m x 1.80m)

Double glazed window to rear, door to rear, worktops, storage units, drainer sink with mixer tap, boiler, tiled flooring, wall mounted radiator

- 3 Bedrooms
- Rear Garden
- Gas Central Heating
- Ideal Family Home
- Brand New Fire Doors

#### Bathroom

7'10" x 5'10" (2.40m x 1.80m)

Double glazed privacy window to rear, wash basin, bathtub, toilet, shower, extractor fan, tiled walls, tiled flooring

### Bedroom 1

11'1" x 10'9" (3.40m x 3.30m )

Double glazed window to front, wall mounted radiator, skirting, laminate flooring, ceiling light

#### Bedroom 2

12'1" x 8'2" (3.68m x 2.49m)

Double glazed window to rear, wall mounted radiator, skirting, carpet, ceiling light

### Bedroom 3

12'9" x 5'10" (3.90m x 1.80m)

Double glazed window to rear, wall mounted radiator, skirting, ceiling light

# Newland Road,

Total floor area 75.5 m² (813 sq.ft.) approx

This plan is for illustration purposes only and may not be representative of the property. Plan not to scale.

176 Highfield Road Hall Green Birmingham West Midlands **B28 0HT** 