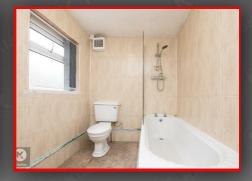

#### Bathroom

7'10" x 5'10" (2.40m x 1.80m)

Double glazed privacy window to rear, wash basin, bathtub, toilet, shower, extractor fan, tiled walls, tiled flooring