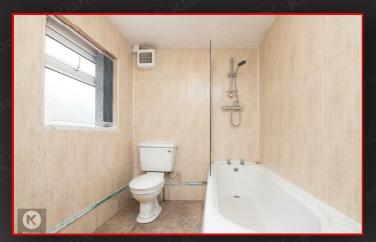

#### Bathroom

7'10" x 5'10" (2.40m x 1.80m)

Double glazed privacy window to rear, wash basin, bathtub, toilet, shower, extractor fan, tiled walls, tiled flooring