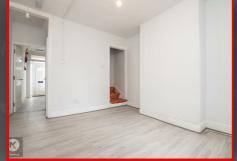

#### **Dining Room**

12'1" x 11'1" (3.70m x 3.40m)

Double glazed window to rear, wall mounted radiator, skirting, laminate flooring, ceiling light