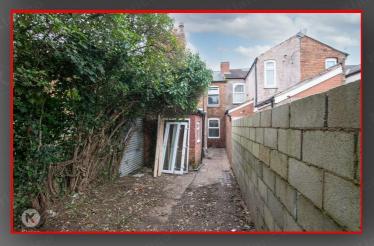

property features a good size rear garden with laid lawn. Further potential can be found with the property by means of a possible extension subject to necessary planning permission. The property features new fire doors throughout and benefits from having a linked dual zone fire alarm.