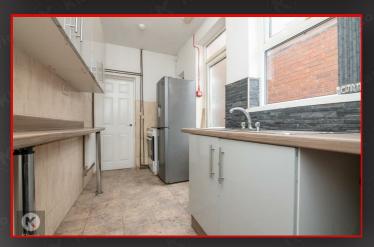

#### Kitchen

12'9" x 5'10" (3.90m x 1.80m)

Double glazed window to rear, door to rear, worktops, storage units, drainer sink with mixer tap, boiler, tiled flooring, wall mounted radiator

- 3 Bedrooms
- Rear Garden
- Gas Central Heating
- Ideal Family Home
- Brand New Fire Doors