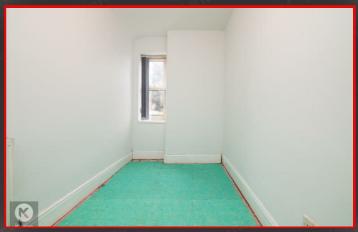

### Bedroom 3

12'9" x 5'10" (3.90m x 1.80m)

Double glazed window to rear, wall mounted radiator, skirting, ceiling light