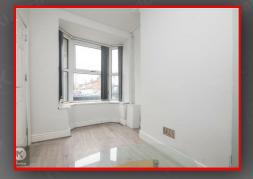

## Newland Road.

- Mid-Terraced
- 2 Reception Rooms
- Double Glazing
- Chain Free
- Ideal Buy-To-Let
- **Reception Room**

12'3" x 7'6" (3.73m x 2.29m)

Double glazed bay window to front, wall mounted radiator, skirting, laminate flooring, ceiling light

### Bedroom 1

11'1" x 10'9" (3.40m x 3.30m )

Double glazed window to front, wall mounted radiator, skirting, laminate flooring, ceiling light