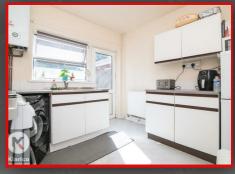

#### Kitche

9'10" x 9'2" (3.00m x 2.80m) Double glazed window to rear, lino flooring, worktop, storage cupboards, ceiling light, wall mounted radiator