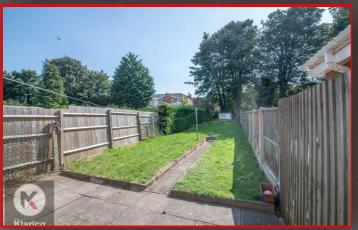

The ground floor briefly comprises a living room to the front with access into the kitchen and a ground floor bathroom. The first floor provides 3 spacious bedrooms. This property features an impressive rear garden and the property provides potential to be further extended to the rear subject to the necessary planning permission. To the front, the property offers off-road parking for multiple vehicles.

# Off-Road Parking

- UPVC Double Glazing
- Well Presented Rear Garden
- Potential For A Rear Extension (stpp)