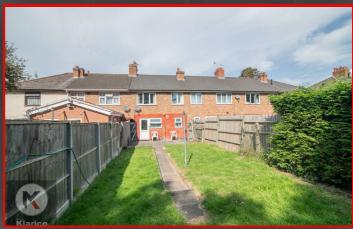

The ground floor briefly comprises a living room to the front with access into the kitchen and a ground floor bathroom. The first floor provides 3 spacious bedrooms. This property features an impressive rear garden and the property provides potential to be further extended to the rear subject to the necessary planning permission. To the front, the property offers off-road parking for multiple vehicles.

# 9'2" x 6'10" (2.80m x 2.10m)

Double glazed window to front, carpet, ceiling light, wall mounted radiator Patio, laid lawn, fence panels to boundaries

Tenure: Freehold Council Tax Band: A

176 Highfield Road Hall Green Birmingham West Midlands B28 OHT