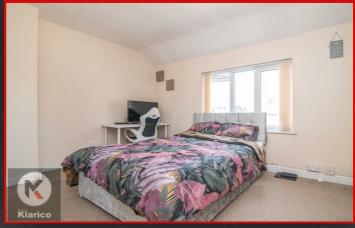

#### Bedroom 1

17'0" x 10'9" (5.20m x 3.30m) Double glazed window to front, carpet, ceiling light, wall mounted radiator