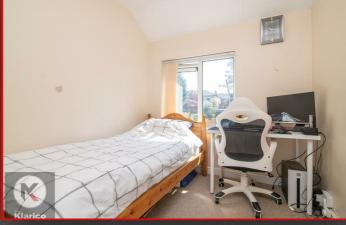

#### Bedroom

12'3" x 9'10" (3.75m x 3.00m) Double glazed window to rear, carpet, ceiling light, wall mounted radiator

# 9'2" x 6'10" (2.80m x 2.10m)

Double glazed window to front, carpet, ceiling light, wall mounted radiator Patio, laid lawn, fence panels to boundaries

Tenure: Freehold Council Tax Band: A

176 Highfield Road Hall Green Birmingham West Midlands B28 OHT