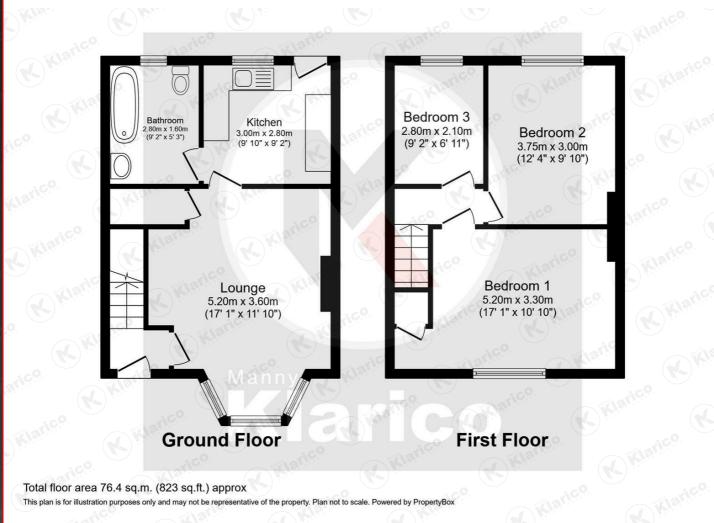

#### Lounge

17'0" x 11'9" (5.20m x 3.60m) Double glazed bay window to front, wood flooring, ceiling light, coving to ceiling, wall mounted radiator

#### Kitche

9'10" x 9'2" (3.00m x 2.80m) Double glazed window to rear, lino flooring, worktop, storage cupboards, ceiling light, wall mounted radiator

#### Bathro

9'2" x 5'2" (2.80m x 1.60m) Privacy double glazed window to rear, ceiling light, bath, toilet, pedestal sink with mixer tap

#### Bedroom 1

17'0" x 10'9" (5.20m x 3.30m) Double glazed window to front, carpet, ceiling light, wall mounted radiator

#### Bedroom

12'3" x 9'10" (3.75m x 3.00m) Double glazed window to rear, carpet, ceiling light, wall mounted radiator

# 9'2" x 6'10" (2.80m x 2.10m)

Double glazed window to front, carpet, ceiling light, wall mounted radiator Patio, laid lawn, fence panels to boundaries

Tenure: Freehold Council Tax Band: A

176 Highfield Road Hall Green Birmingham West Midlands B28 OHT