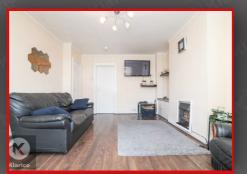

#### Lounge

17'0" x 11'9" (5.20m x 3.60m) Double glazed bay window to front, wood flooring, ceiling light, coving to ceiling, wall mounted radiator