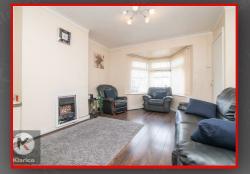

#### Lounge

17'0" x 11'9" (5.20m x 3.60m) Double glazed bay window to front, wood flooring, ceiling light, coving to ceiling, wall mounted radiator