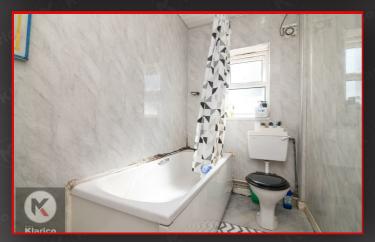

#### Bathro

9'2" x 5'2" (2.80m x 1.60m) Privacy double glazed window to rear, ceiling light, bath, toilet, pedestal sink with mixer tap