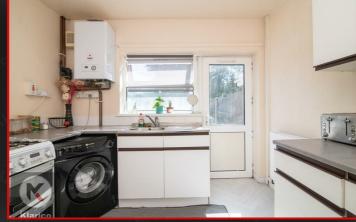

#### Kitche

9'10" x 9'2" (3.00m x 2.80m) Double glazed window to rear, lino flooring, worktop, storage cupboards, ceiling light, wall mounted radiator