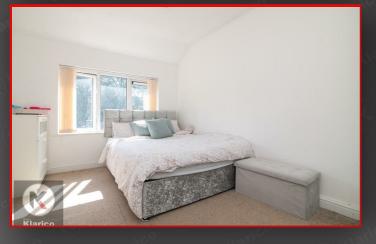

#### Bedroom 1

17'0" x 10'9" (5.20m x 3.30m) Double glazed window to front, carpet, ceiling light, wall mounted radiator