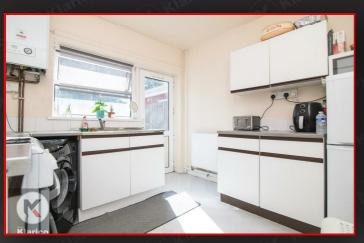

#### Kitche

9'10" x 9'2" (3.00m x 2.80m) Double glazed window to rear, lino flooring, worktop, storage cupboards, ceiling light, wall mounted radiator