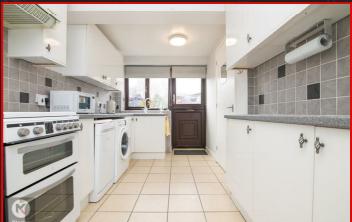

#### Kitchen

13'5" x 7'6" (4.10m x 2.30m) Extended kitchen. tiled flooring, ceiling light, worktop, storage cupboards, drainer sink with mixer tap