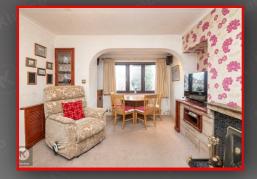

### Lounge/Dining Room

15'8" x 15'8" (4.80m x 4.80m)

Double glazed window to front, carpet, ceiling light, wall mounted radiator, feature fireplace