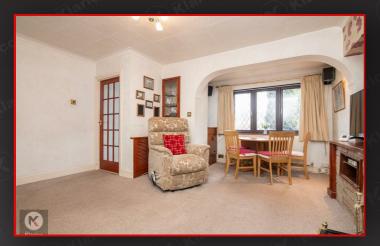

### Lounge/Dining Room

15'8" x 15'8" (4.80m x 4.80m)

Double glazed window to front, carpet, ceiling light, wall mounted radiator, feature fireplace