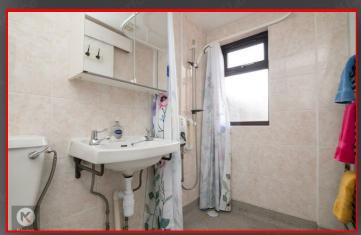

#### **Bathroom**

6'8" x 4'9" (2.05m x 1.46m)
Privacy double glazed
window to rear, wet room,
ceiling light, wash basin with
mono taps, toilet