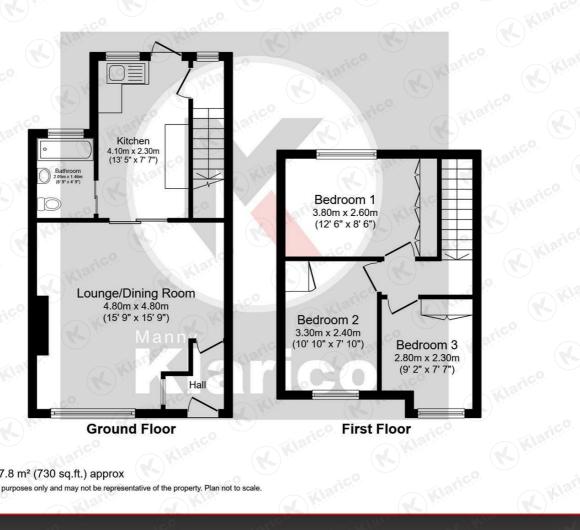

### Lounge/Dining Room

15'8" x 15'8" (4.80m x 4.80m)

Double glazed window to front, carpet, ceiling light, wall mounted radiator, feature fireplace

#### Kitchen

13'5" x 7'6" (4.10m x 2.30m) Extended kitchen. tiled flooring, ceiling light, worktop, storage cupboards, drainer sink with mixer tap

#### **Bathroom**

6'8" x 4'9" (2.05m x 1.46m)
Privacy double glazed
window to rear, wet room,
ceiling light, wash basin with
mono taps, toilet

#### Bedroom 1

12'5" x 8'6" (3.80m x 2.60m)

Double glazed window to rear, carpet, ceiling light, wall mounted radiator

#### Bedroom 2

10'9" x 7'10" (3.30m x 2.40m)

Double glazed window to

front, carpet, ceiling light, wall
mounted radiator

#### Bedroom 3

9'2" x 7'6" (2.80m x 2.30m)

Double glazed window to

front, carpet, ceiling light, wall
mounted radiator

# Rye Grove, Tyseley

Total floor area 67.8 m² (730 sq.ft.) approx

This plan is for illustration purposes only and may not be representative of the property. Plan not to scale.

176 Highfield Road Hall Green Birmingham West Midlands B28 0HT