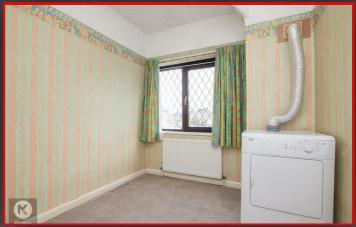

#### Bedroom 2

10'9" x 7'10" (3.30m x 2.40m)

Double glazed window to

front, carpet, ceiling light, wall
mounted radiator

#### Bedroom 3

9'2" x 7'6" (2.80m x 2.30m)

Double glazed window to

front, carpet, ceiling light, wall
mounted radiator