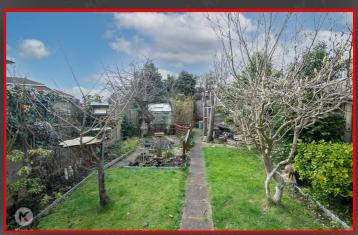

#### Rear Garden

Patio, laid lawn, green house, decking to the rear, mature and well presented rear garden

**Directions** 