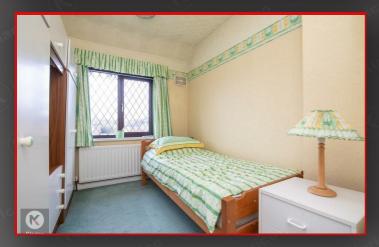

#### Bedroom 2

10'9" x 7'10" (3.30m x 2.40m)

Double glazed window to

front, carpet, ceiling light, wall
mounted radiator

#### Bedroom 3

9'2" x 7'6" (2.80m x 2.30m)

Double glazed window to

front, carpet, ceiling light, wall
mounted radiator