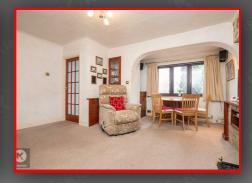

### Lounge/Dining Room

15'8" x 15'8" (4.80m x 4.80m)

Double glazed window to front, carpet, ceiling light, wall mounted radiator, feature fireplace