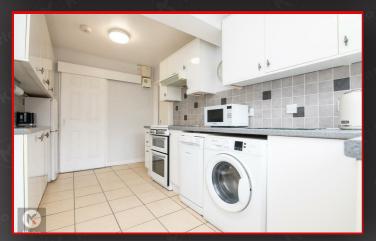

#### Kitchen

13'5" x 7'6" (4.10m x 2.30m) Extended kitchen. tiled flooring, ceiling light, worktop, storage cupboards, drainer sink with mixer tap