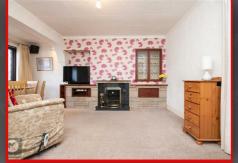

### Lounge/Dining Room

15'8" x 15'8" (4.80m x 4.80m)

Double glazed window to front, carpet, ceiling light, wall mounted radiator, feature fireplace