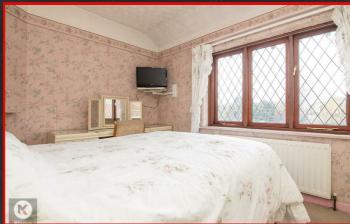

#### Bedroom 1

12'5" x 8'6" (3.80m x 2.60m)

Double glazed window to rear, carpet, ceiling light, wall mounted radiator