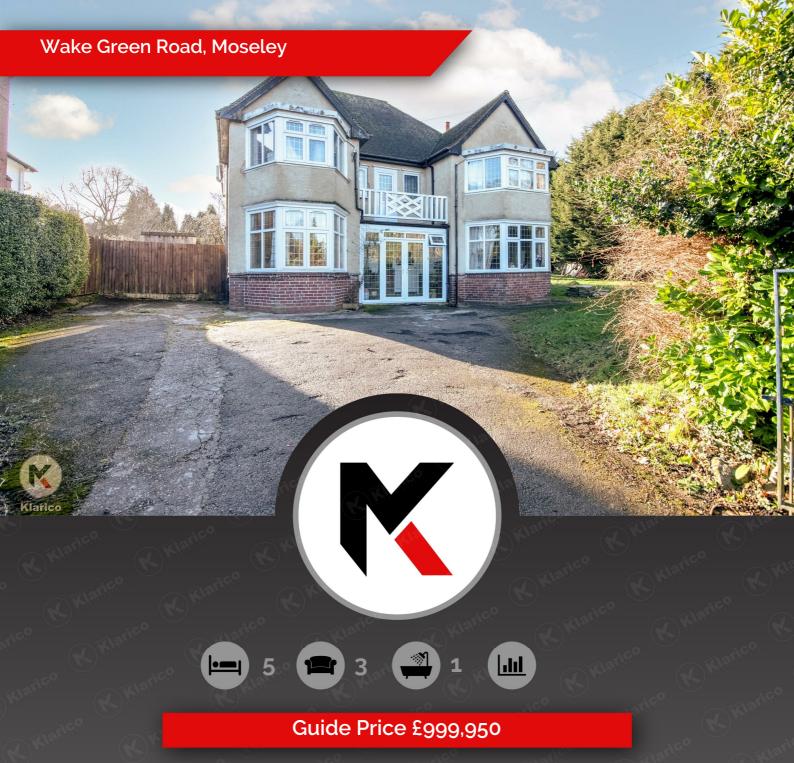

KLARICO Estate Agents are delighted to introduce this 5 bedroom detached property located within the heart of Birmingham Moseley. Huge Development Potential! (stpp)

Corner plot with land. Great opportunity!

The property itself is a 5 bedroom detached property with a spacious entrance hallway providing access into 3 separate reception rooms and a kitchen/diner. The first floor provides 5 bedrooms along with a spacious landing area which further provides access onto a balcony. The property is currently in need of modernising which also provides potential to be further extended (stpp)

# Wake Green Road, Moseley

- Detached Property
- Land Available
- Several Development Possibilities (stpp)
- Off-Road Parking
- 3 Reception Rooms

- Corner Plot
- Development Potential (stpp)
- Prime Location
- 5 Bedrooms
- Balcony