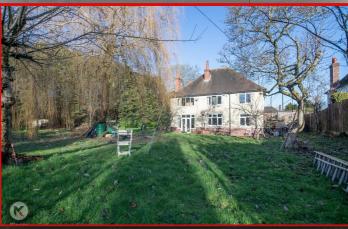

This property occupies a corner plot on the junction of Wake Green Road/Yardley Wood Road. The land offers huge development potential (stpp). Prospective buyers are advised to see the land to establish the various development possibilities (stpp)

# Rear Garder

Corner plot, laid, lawn, fence panel to boundaires

# **Land Opportunity**

Corner Plot. Huge potential with this one. Development potential for various possibilities subject to the necessary planning permission

**Directions** 