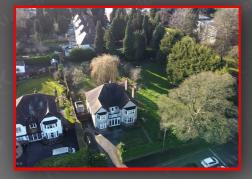

This property occupies a corner plot on the junction of Wake Green Road/Yardley Wood Road. The land offers huge development potential (stpp). Prospective buyers are advised to see the land to establish the various development possibilities (stpp)

# **Land Opportunity**

Corner Plot. Huge potential with this one. Development potential for various possibilities subject to the necessary planning permission

**Directions** 