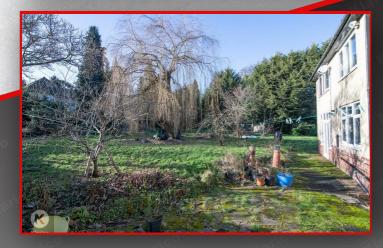

This property occupies a corner plot on the junction of Wake Green Road/Yardley Wood Road. The land offers huge development potential (stpp). Prospective buyers are advised to see the land to establish the various development possibilities (stpp)

# Rear Garder

Corner plot, laid, lawn, fence panel to boundaires

# **Land Opportunity**

Corner Plot. Huge potential with this one. Development potential for various possibilities subject to the necessary planning permission

**Directions** 