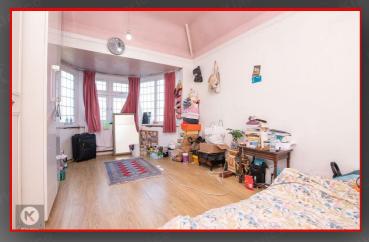

# Dining Roon

19'4" x 10'5" (5.90m x 3.20m)

Double glazed window to front, ceiling light, wood flooring, wall mounted radiator