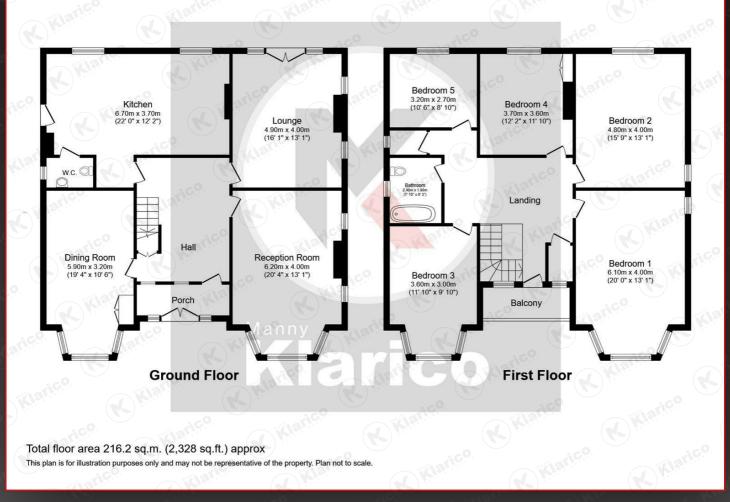

The property itself is a 5 bedroom detached property with a spacious entrance hallway providing access into 3 separate reception rooms and a kitchen/diner. The first floor provides 5 bedrooms along with a spacious landing area which further provides access onto a balcony. The property is currently in need of modernising which also provides potential to be further extended (stpp)

# Wake Green Road, Moseley

Total floor area 216.2 sq.m. (2,328 sq.ft.) approx

This plan is for illustration purposes only and may not be representative of the property. Plan not to scale.

176 Highfield Road Hall Green Birmingham West Midlands B28 0HT