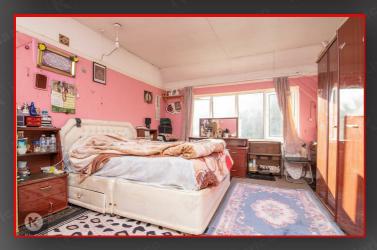

# Bedroom

11'9" x 9'10" (3.60m x 3.00m) Double glazed window, wall mounted radiator, ceiling light, carpet

# Bedroom A

12'1" x 11'9" (3.70m x 3.60m)

Double glazed window, wall mounted radiator, ceiling light, carpet