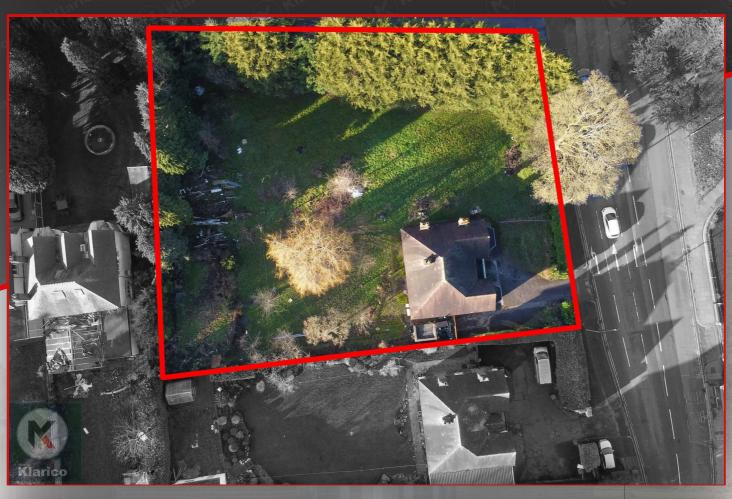

This property occupies a corner plot on the junction of Wake Green Road/Yardley Wood Road. The land offers huge development potential (stpp). Prospective buyers are advised to see the land to establish the various development possibilities (stpp)

# Rear Garder

Corner plot, laid, lawn, fence panel to boundaires

# **Land Opportunity**

Corner Plot. Huge potential with this one. Development potential for various possibilities subject to the necessary planning permission

**Directions** 