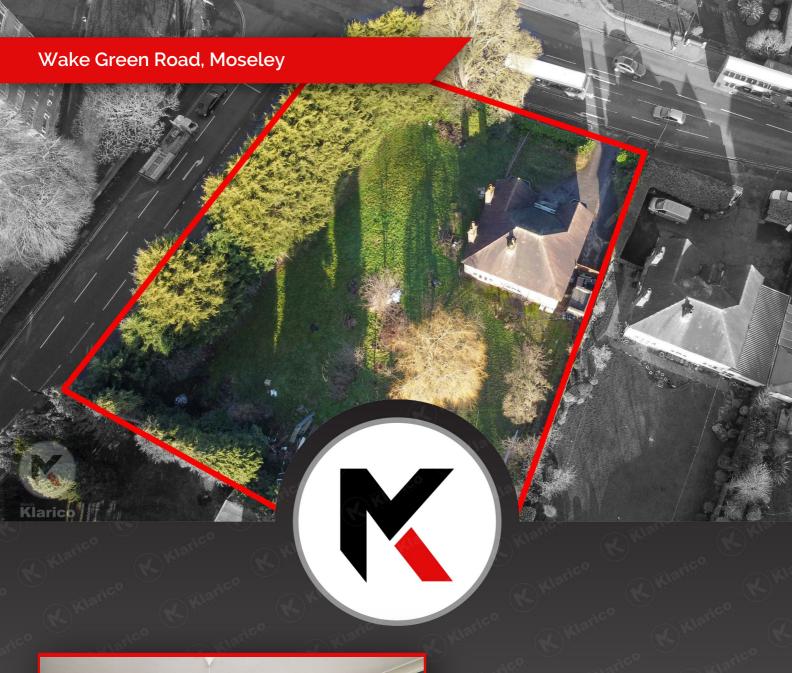

This property occupies a corner plot on the junction of Wake Green Road/Yardley Wood Road. The land offers huge development potential (stpp). Prospective buyers are advised to see the land to establish the various development possibilities (stpp)

# **Land Opportunity**

Corner Plot. Huge potential with this one. Development potential for various possibilities subject to the necessary planning permission

**Directions** 