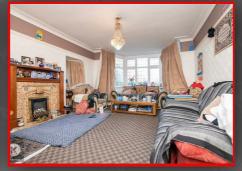

# **Reception Room**

20'4" x 13'1" (6.20m x 4.00m)

Double glazed window to front, ceiling light, coving to ceiling, wall mounted radiator, fireplace

#### Lounge

16'0' x 13'1' (4.90m x 4.00m)

Double glazed windows, carpet, ceiling light, wall mounted radiator, coving to ceiling, fireplace