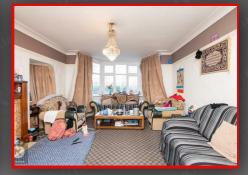

# **Reception Room**

20'4" x 13'1" (6.20m x 4.00m)

Double glazed window to front, ceiling light, coving to ceiling, wall mounted radiator, fireplace

#### Lounge

16'0' x 13'1' (4.90m x 4.00m)

Double glazed windows, carpet, ceiling light, wall mounted radiator, coving to ceiling, fireplace