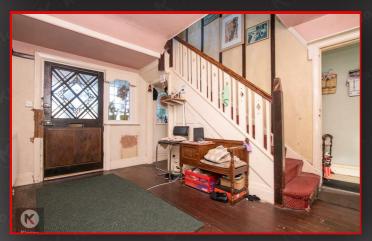

adiator, ceiling light, carpet

# Bedroom

11'9" x 9'10" (3.60m x 3.00m) Double glazed window, wall mounted radiator, ceiling light, carpet

# Bedroom A

12'1" x 11'9" (3.70m x 3.60m)

Double glazed window, wall mounted radiator, ceiling light, carpet

# Bedroom 5

g'10",65'7" x 6'6",229'7" (3,20m x 2,70m) Double glazed window, wall mounted radiator, ceiling light, carpet

# Bathroon

7'10" x 6'2" (2.40m x 1.90m)

Double glazed window, heated towel rail, pedestal sink with mixer tap, toilet, bath

# Balcon

# Rear Garder

Corner plot, laid, lawn, fence panel to boundaires

# **Land Opportunity**

Corner Plot. Huge potential with this one. Development potential for various possibilities subject to the necessary planning permission

**Directions** 











# Wake Green Road, Moseley

















# Wake Green Road, Moseley













Total floor area 216.2 sq.m. (2,328 sq.ft.) approx

This plan is for illustration purposes only and may not be representative of the property. Plan not to scale.



176 Highfield Road Hall Green Birmingham West Midlands B28 0HT

0121 777 7211 www.mannyklarico.co.uk