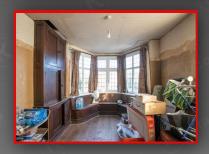

# Bedroom 1

20'0" x 13'1" (6.10m x 4.00m)

Double glazed window, wall mounted radiator, ceiling light, carpet

# Bedroom 2

15'8" x 13'1" (4.80m x 4.00m) Double glazed window, wall mounted radiator, ceiling light, carpet

# Bedroom

11'9" x 9'10" (3.60m x 3.00m) Double glazed window, wall mounted radiator, ceiling light, carpet

# Bedroom A

12'1" x 11'9" (3.70m x 3.60m)

Double glazed window, wall mounted radiator, ceiling light, carpet

# Bedroom 5

g'10",65'7" x 6'6",229'7" (3,20m x 2,70m) Double glazed window, wall mounted radiator, ceiling light, carpet