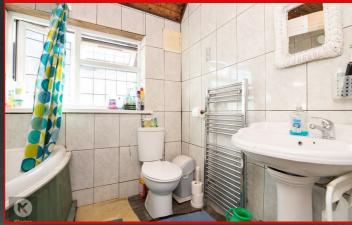

# Bathroon

7'10" x 6'2" (2.40m x 1.90m)

Double glazed window, heated towel rail, pedestal sink with mixer tap, toilet, bath