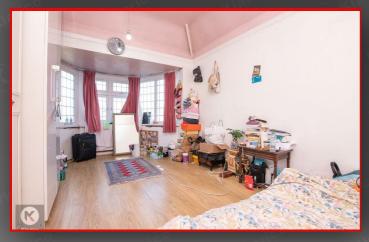

# Bedroom 1

20'0" x 13'1" (6.10m x 4.00m)

Double glazed window, wall mounted radiator, ceiling light, carpet

# Bedroom 2

15'8" x 13'1" (4.80m x 4.00m) Double glazed window, wall mounted radiator, ceiling light, carpet