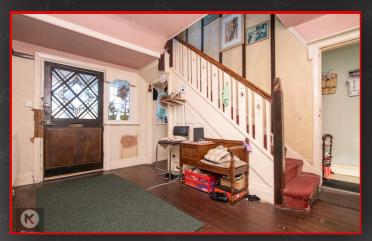

ed radiator, ceiling light, carpet

# Bedroom

11'9" x 9'10" (3.60m x 3.00m) Double glazed window, wall mounted radiator, ceiling light, carpet

# Bedroom ,

12'1" x 11'9" (3.70m x 3.60m)

Double glazed window, wall mounted radiator, ceiling light, carpet

# Bedroom 5

g'10",65'7" x 6'6",229'7" (3,20m x 2,70m) Double glazed window, wall mounted radiator, ceiling light, carpet

# Bathroon

7'10" x 6'2" (2.40m x 1.90m)

Double glazed window, heated towel rail, pedestal sink with mixer tap, toilet, bath

# Balcon

# Rear Gardei

Corner plot, laid, lawn, fence panel to boundaires

# Land Opportunity

Corner Plot. Huge potential with this one. Development potential for various possibilities subject to the necessary planning permission

**Directions** 











# Wake Green Road, Moseley

















# Wake Green Road, Moseley













Total floor area 216.2 sq.m. (2,328 sq.ft.) approx

This plan is for illustration purposes only and may not be representative of the property. Plan not to scale.



176 Highfield Road Hall Green Birmingham West Midlands B28 0HT

0121 777 7211 www.mannyklarico.co.uk