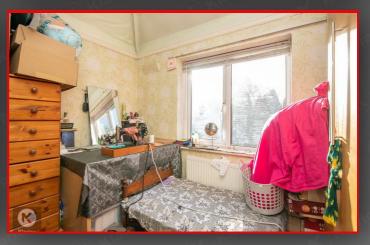

# Bedroom

11'9" x 9'10" (3.60m x 3.00m) Double glazed window, wall mounted radiator, ceiling light, carpet

# Bedroom ,

12'1" x 11'9" (3.70m x 3.60m)

Double glazed window, wall mounted radiator, ceiling light, carpet

# Bedroom 5

g'10",65'7" x 6'6",229'7" (3,20m x 2,70m) Double glazed window, wall mounted radiator, ceiling light, carpet