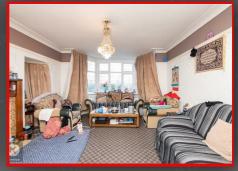

# **Reception Room**

20'4" x 13'1" (6.20m x 4.00m)

Double glazed window to front, ceiling light, coving to ceiling, wall mounted radiator, fireplace

#### Lounge

16'0' x 13'1' (4.90m x 4.00m)

Double glazed windows, carpet, ceiling light, wall mounted radiator, coving to ceiling, fireplace