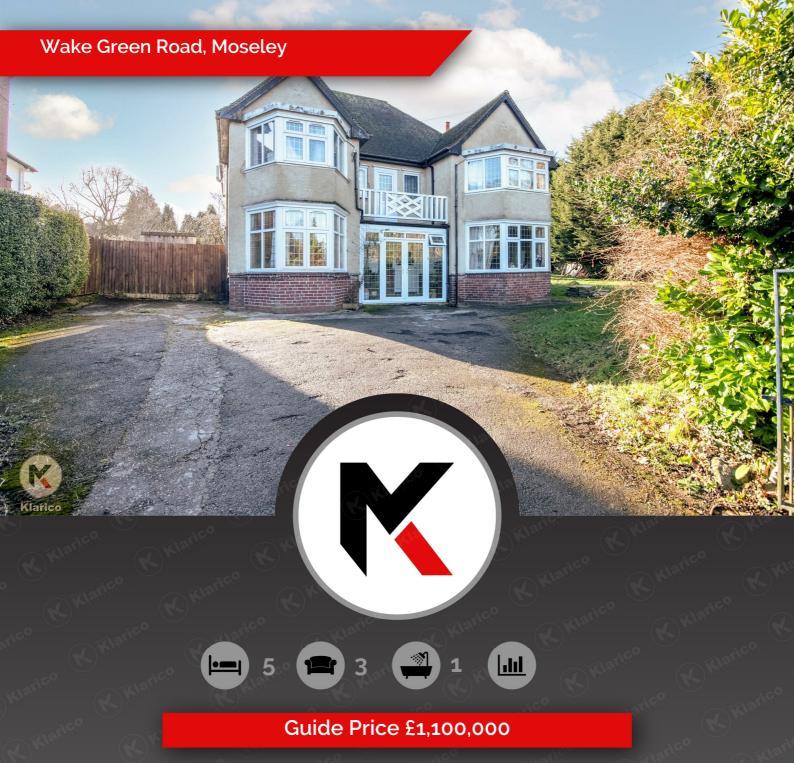

KLARICO Estate Agents are delighted to introduce this 5 bedroom detached property located within the heart of Birmingham Moseley. Huge Development Potential! (stpp)

Corner plot with land. Great opportunity!

The property itself is a 5 bedroom detached property with a spacious entrance hallway providing access into 3 separate reception rooms and a kitchen/diner. The first floor provides 5 bedrooms along with a spacious landing area which further provides access onto a balcony. The property is currently in need of modernising which also provides potential to be further extended (stpp)

This property occupies a corner plot on the junction of Wake Green Road/Yardley Wood Road. The land offers huge development potential (stpp). Prospective buyers are advised to see the land to establish the various development possibilities (stpp)

# Wake Green Road, Moseley

- Detached Property
- Land Available
- Several Development Possibilities (stpp)
- Off-Road Parking
- 3 Reception Rooms

- Corner Plot
- Development Potential (stpp)
- Prime Location
- 5 Bedrooms
- Balcony