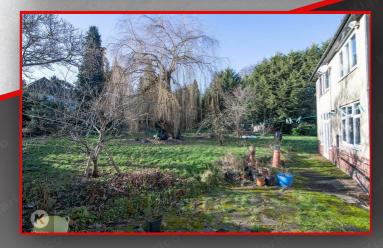

This property occupies a corner plot on the junction of Wake Green Road/Yardley Wood Road. The land offers huge development potential (stpp). Prospective buyers are advised to see the land to establish the various development possibilities (stpp)

# Rear Gardei

Corner plot, laid, lawn, fence panel to boundaires

# Land Opportunity

Corner Plot. Huge potential with this one. Development potential for various possibilities subject to the necessary planning permission

**Directions** 