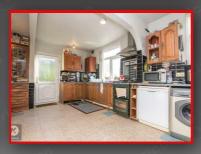

# Kitchen

21'11" x 12'1" (6.70m x 3.70m)

Double glazed windows, worktop, storage cupboards, ceiling light, drainer sink with mixer tap, plumbing for white goods