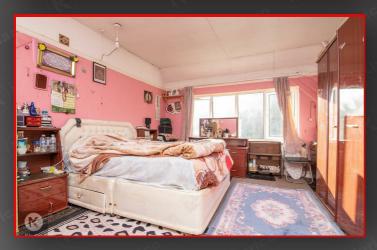

# Bedroom

11'9" x 9'10" (3.60m x 3.00m) Double glazed window, wall mounted radiator, ceiling light, carpet

# Bedroom ,

12'1" x 11'9" (3.70m x 3.60m)

Double glazed window, wall mounted radiator, ceiling light, carpet