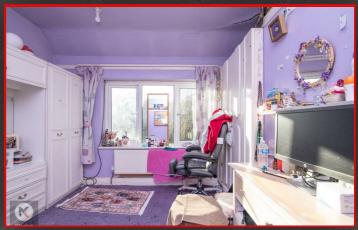

# Bedroom 5

g'10",65'7" x 6'6",229'7" (3,20m x 2,70m) Double glazed window, wall mounted radiator, ceiling light, carpet