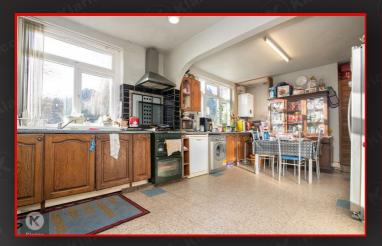

# Kitchen

21'11" x 12'1" (6.70m x 3.70m)

Double glazed windows, worktop, storage cupboards, ceiling light, drainer sink with mixer tap, plumbing for white goods