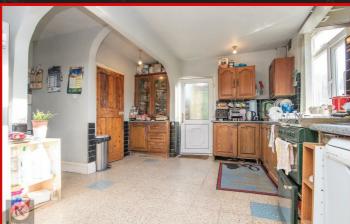

# Kitchen

21'11" x 12'1" (6.70m x 3.70m)

Double glazed windows, worktop, storage cupboards, ceiling light, drainer sink with mixer tap, plumbing for white goods

# Dining Roon

19'4" x 10'5" (5.90m x 3.20m)

Double glazed window to front, ceiling light, wood flooring, wall mounted radiator