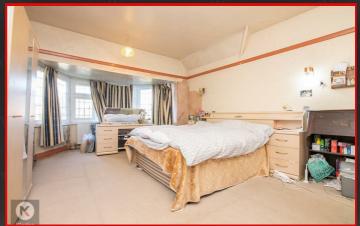

# Bedroom 1

20'0" x 13'1" (6.10m x 4.00m)

Double glazed window, wall mounted radiator, ceiling light, carpet

# Bedroom 2

15'8" x 13'1" (4.80m x 4.00m) Double glazed window, wall mounted radiator, ceiling light, carpet