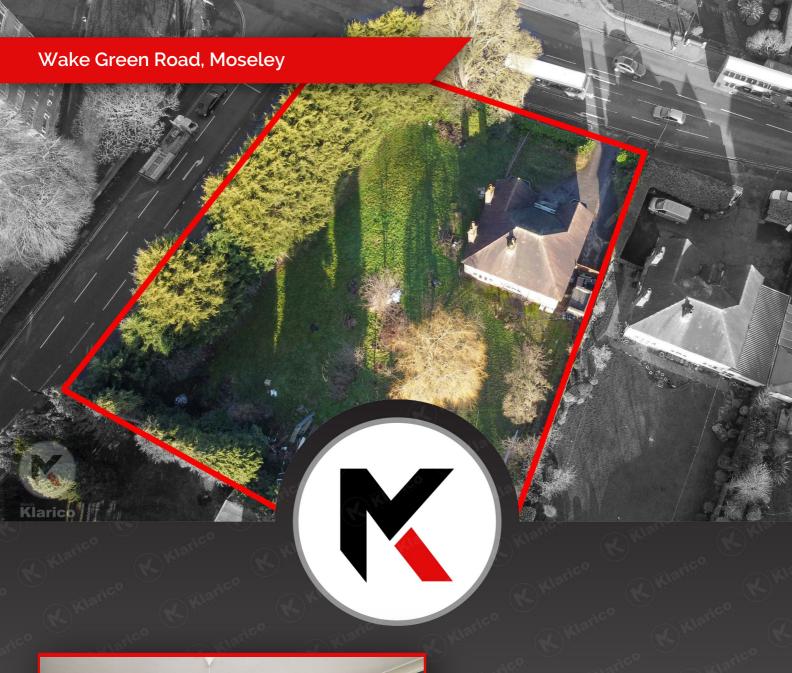

This property occupies a corner plot on the junction of Wake Green Road/Yardley Wood Road. The land offers huge development potential (stpp). Prospective buyers are advised to see the land to establish the various development possibilities (stpp)

# Land Opportunity

Corner Plot. Huge potential with this one. Development potential for various possibilities subject to the necessary planning permission

**Directions** 

# Wake Green Road, Moseley