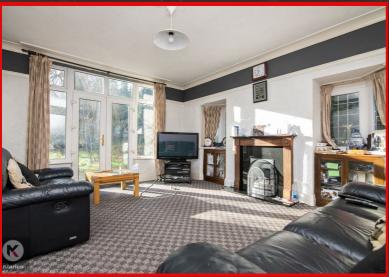

#### Lounge

16'0' x 13'1' (4.90m x 4.00m)

Double glazed windows, carpet, ceiling light, wall mounted radiator, coving to ceiling, fireplace