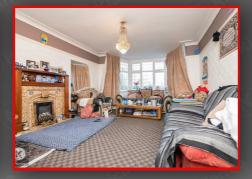

# **Reception Room**

20'4" x 13'1" (6.20m x 4.00m)

Double glazed window to front, ceiling light, coving to ceiling, wall mounted radiator, fireplace

#### Lounge

16'0' x 13'1' (4.90m x 4.00m)

Double glazed windows, carpet, ceiling light, wall mounted radiator, coving to ceiling, fireplace