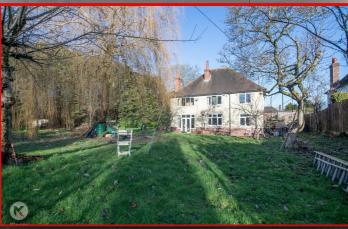

m

11'9" x 9'10" (3.60m x 3.00m) Double glazed window, wall mounted radiator, ceiling light, carpet

# Bedroom ,

12'1" x 11'9" (3.70m x 3.60m)

Double glazed window, wall mounted radiator, ceiling light, carpet

# Bedroom 5

g'10",65'7" x 6'6",229'7" (3,20m x 2,70m) Double glazed window, wall mounted radiator, ceiling light, carpet

# Bathroon

7'10" x 6'2" (2.40m x 1.90m)

Double glazed window, heated towel rail, pedestal sink with mixer tap, toilet, bath

# Balcon

# Rear Gardei

Corner plot, laid, lawn, fence panel to boundaires

# Land Opportunity

Corner Plot. Huge potential with this one. Development potential for various possibilities subject to the necessary planning permission

**Directions** 











# Wake Green Road, Moseley

















# Wake Green Road, Moseley













Total floor area 216.2 sq.m. (2,328 sq.ft.) approx

This plan is for illustration purposes only and may not be representative of the property. Plan not to scale.



176 Highfield Road Hall Green Birmingham West Midlands B28 0HT

0121 777 7211 www.mannyklarico.co.uk