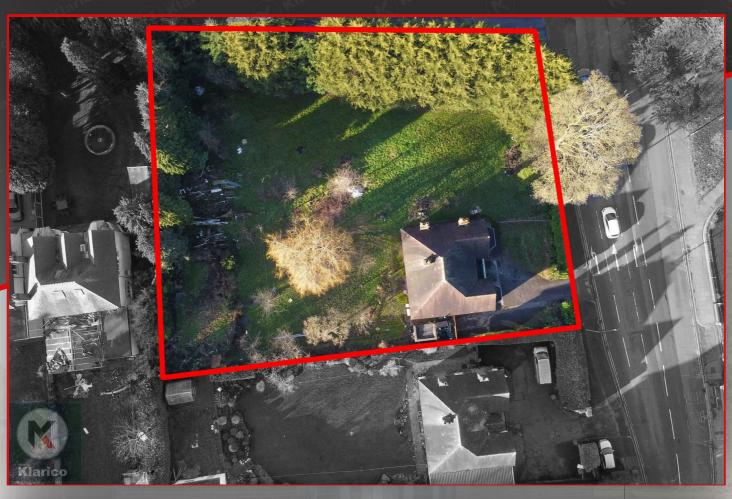

This property occupies a corner plot on the junction of Wake Green Road/Yardley Wood Road. The land offers huge development potential (stpp). Prospective buyers are advised to see the land to establish the various development possibilities (stpp)

# Land Opportunity

Corner Plot. Huge potential with this one. Development potential for various possibilities subject to the necessary planning permission

**Directions** 