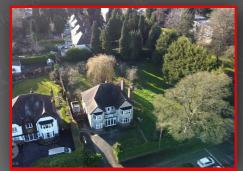

This property occupies a corner plot on the junction of Wake Green Road/Yardley Wood Road. The land offers huge development potential (stpp). Prospective buyers are advised to see the land to establish the various development possibilities (stpp)

# Rear Gardei

Corner plot, laid, lawn, fence panel to boundaires

# Land Opportunity

Corner Plot. Huge potential with this one. Development potential for various possibilities subject to the necessary planning permission

**Directions** 