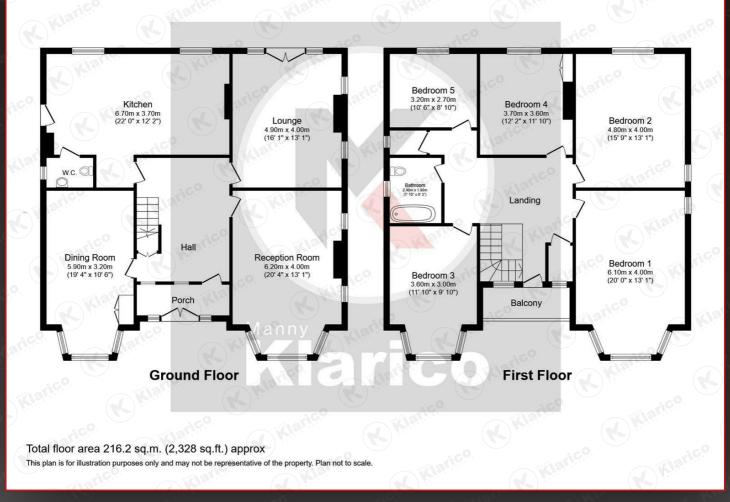

The property itself is a 5 bedroom detached property with a spacious entrance hallway providing access into 3 separate reception rooms and a kitchen/diner. The first floor provides 5 bedrooms along with a spacious landing area which further provides access onto a balcony. The property is currently in need of modernising which also provides potential to be further extended (stpp)

# **Reception Room**

20'4" x 13'1" (6.20m x 4.00m)

Double glazed window to front, ceiling light, coving to ceiling, wall mounted radiator, fireplace

#### Lounge

16'0' x 13'1' (4.90m x 4.00m)

Double glazed windows, carpet, ceiling light, wall mounted radiator, coving to ceiling, fireplace

# Kitchen

21'11" x 12'1" (6.70m x 3.70m)

Double glazed windows, worktop, storage cupboards, ceiling light, drainer sink with mixer tap, plumbing for white goods

# Dining Roon

19'4" x 10'5" (5.90m x 3.20m)

Double glazed window to front, ceiling light, wood flooring, wall mounted radiator

# Bedroom 1

20'0" x 13'1" (6.10m x 4.00m)

Double glazed window, wall mounted radiator, ceiling light, carpet

# Bedroom 2

15'8" x 13'1" (4.80m x 4.00m) Double glazed window, wall mounted radiator, ceiling light, carpet

# Bedroom

11'9" x 9'10" (3.60m x 3.00m) Double glazed window, wall mounted radiator, ceiling light, carpet

# Bedroom ,

12'1" x 11'9" (3.70m x 3.60m)

Double glazed window, wall mounted radiator, ceiling light, carpet

# Bedroom 5

g'10",65'7" x 6'6",229'7" (3,20m x 2,70m) Double glazed window, wall mounted radiator, ceiling light, carpet

# Bathroon

7'10" x 6'2" (2.40m x 1.90m)

Double glazed window, heated towel rail, pedestal sink with mixer tap, toilet, bath

# Balcon

# Wake Green Road, Moseley

Total floor area 216.2 sq.m. (2,328 sq.ft.) approx

This plan is for illustration purposes only and may not be representative of the property. Plan not to scale.

176 Highfield Road Hall Green Birmingham West Midlands B28 0HT