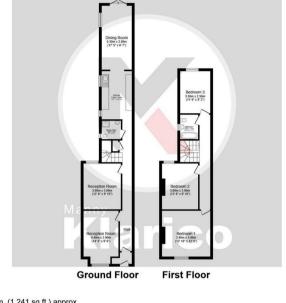

Total floor area 115.3 sq.m. (1,241 sq.ft.) approx This plan is for illustration purposes only and may not be representative of the property. Plan not to scale.

4.40m x 2.90m (14'5" x 9'6")

3.80m x 3.00m (12'5" x 9'10")

5.30m x 2.00m (17'4" x 6'6")

3.90m x 3.80m (12'9" x 12'5")

3.80m x 3.00m (12'5" x 9'10")

www.mannyklarico.co.uk

176 Highfield Road, Hall Green, Birmingham, West Midlands, B28 oHT