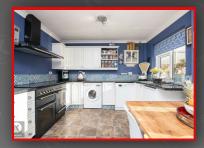

#### Kitchen/Dining Room

14'9" x 10'5" (4.50m x 3.20m)

Double glazed window and sliding doors to rear, tiled flooring, coving to ceiling, worktop, storage cupboards, ceiling lights, plumbing for white goods, drainer sink with mixer tap, extractor hood, wall mounted radiator