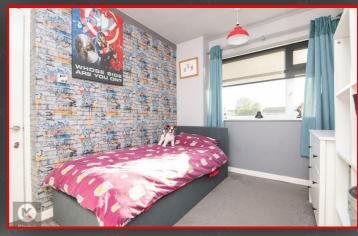

# Bedroom 1

13'1"x 9'6" (4.00mx 2.90m)

Double glazed window to front, carpet, ceiling downlights, wall mounted radiator, built-in storage cupboards

#### Bedroom 2

10'9" x 8'2" (3.30m x 2.50m)

Double glazed window to rear, carpet, ceiling downlights, wall mounted radiator

# Bedroom ?

9'10" x 5'6" (3.00m x 1.69m)

Double glazed window to front, carpet, ceiling downlights, wall mounted