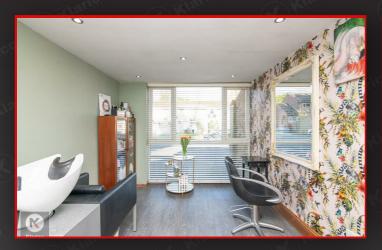

# Office

g'2" x 7'2" (2.80m x 2.20m) Double glazed window to rear, wood

flooring, ceiling downlights, coving to ceiling, wall mounted radiator