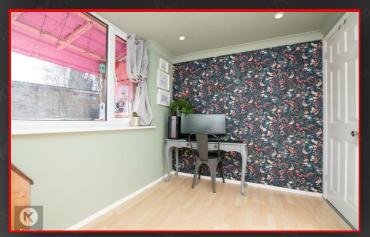

# Office

g'2" x 7'2" (2.80m x 2.20m) Double glazed window to rear, wood

flooring, ceiling downlights, coving to ceiling, wall mounted radiator