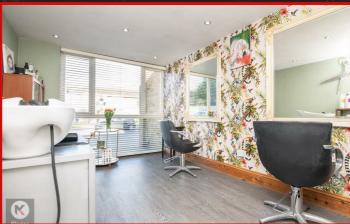

# Office

g'2" x 7'2" (2.80m x 2.20m) Double glazed window to rear, wood

flooring, ceiling downlights, coving to ceiling, wall mounted radiator