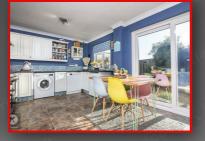

#### Kitchen/Dining Room

14'9" x 10'5" (4.50m x 3.20m)

Double glazed window and sliding doors to rear, tiled flooring, coving to ceiling, worktop, storage cupboards, ceiling lights, plumbing for white goods, drainer sink with mixer tap, extractor hood, wall mounted radiator