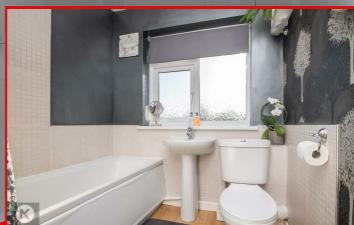

#### **Bathroom**

7'6" x 6'6" (2.30m x 2.00m)

Privacy double glazed window to front, wood flooring, bath with shower unit, pedestal sink with mixer tap, toilet