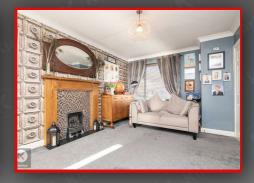

# Lounge

15'1" x 11'9" (4.60m x 3.60m)

Double glazed window to front, carpet, ceiling light, coving to ceiling, fireplace, wall mounted radiator