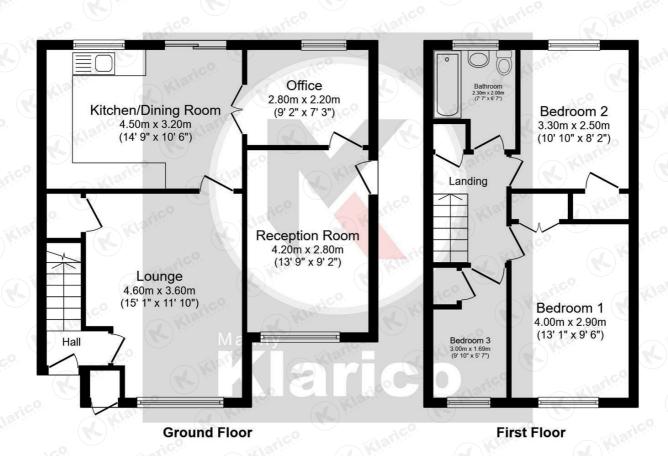

# Lounge

15'1" x 11'9" (4.60m x 3.60m)

Double glazed window to front, carpet, ceiling light, coving to ceiling, fireplace, wall mounted radiator

#### Kitchen/Dining Room

14'9" x 10'5" (4.50m x 3.20m)

Double glazed window and sliding doors to rear, tiled flooring, coving to ceiling, worktop, storage cupboards, ceiling lights, plumbing for white goods, drainer sink with mixer tap, extractor hood, wall mounted radiator

# Office

g'2" x 7'2" (2.80m x 2.20m) Double glazed window to rear, wood

flooring, ceiling downlights, coving to ceiling, wall mounted radiator

#### Reception Room

13'9" x 9'2" (4.20m x 2.80m)

Double glazed window to front, ceiling downlights, wood flooring, wall mounted radiator

# Bedroom 1

13'1"x 9'6" (4.00mx 2.90m)

Double glazed window to front, carpet, ceiling downlights, wall mounted radiator, built-in storage cupboards

#### Bedroom 2

10'9" x 8'2" (3.30m x 2.50m)

Double glazed window to rear, carpet, ceiling downlights, wall mounted radiator

# Bedroom ?

9'10" x 5'6" (3.00m x 1.69m)

Double glazed window to front, carpet, ceiling downlights, wall mounted

#### **Bathroom**

7'6" x 6'6" (2.30m x 2.00m)

Privacy double glazed window to front, wood flooring, bath with shower unit, pedestal sink with mixer tap, toilet

# Nethercote Gardens, Shirley

Total floor area 90.1 sq.m. (970 sq.ft.) approx

This plan is for illustration purposes only and may not be representative of the property. Plan not to scale.

176 Highfield Road Hall Green Birmingham West Midlands B28 0HT