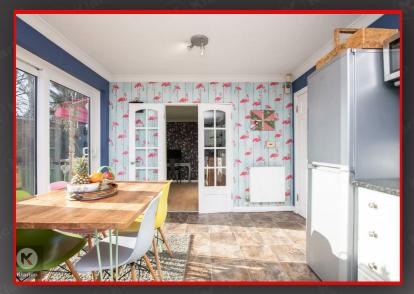

#### Kitchen/Dining Room

14'9" x 10'5" (4.50m x 3.20m)

Double glazed window and sliding doors to rear, tiled flooring, coving to ceiling, worktop, storage cupboards, ceiling lights, plumbing for white goods, drainer sink with mixer tap, extractor hood, wall mounted radiator