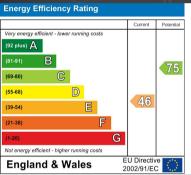

ing

#### Bedroom

## 5.40m x 3.80m (17'8" x 12'5")

Double glazed windows to front, ceiling light, skirting, carpet

#### Redroom 3

## 4.20m x 3.60m (13'9" x 11'9")

Double glazed window to back, ceiling light, skirting, laminate flooring

#### Bedroom 4

### 3.20m x 2.70m (10'5" x 8'10")

Double glazed window to rear, ceiling light, skirting, carpet

#### WC

Tiled walls, wash basin, toilet, ceiling light, vinyl flooring

#### Bedroom 1

### 6.20m x 5.40m (20'4" x 17'8")

Double glazed skylight, skirting, ceiling light, carpet

## Rear Garder

Fence panels to boundaries, wooden slabs

































Total floor area 184.9 sq.m. (1,990 sq.ft.) approx

This plan is for illustration purposes only and may not be representative of the property. Plan not to scale.















Birmingham West Midlands B<sub>2</sub>8 oHT

0121 777 7211 www.mannyklarico.co.uk