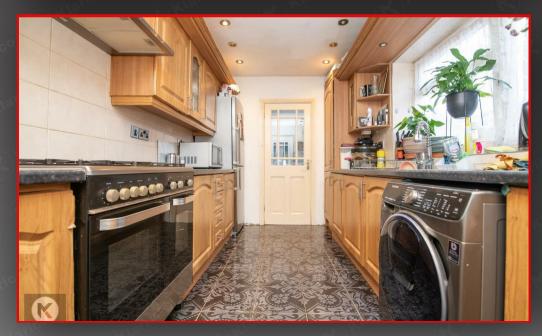

#### Kitcher

## 4.40m x 2.50m (14'5" x 8'2")

Double glazed window to rear, storage units, worktops, drainer sink with tap, ceiling downlights, tiled flooring