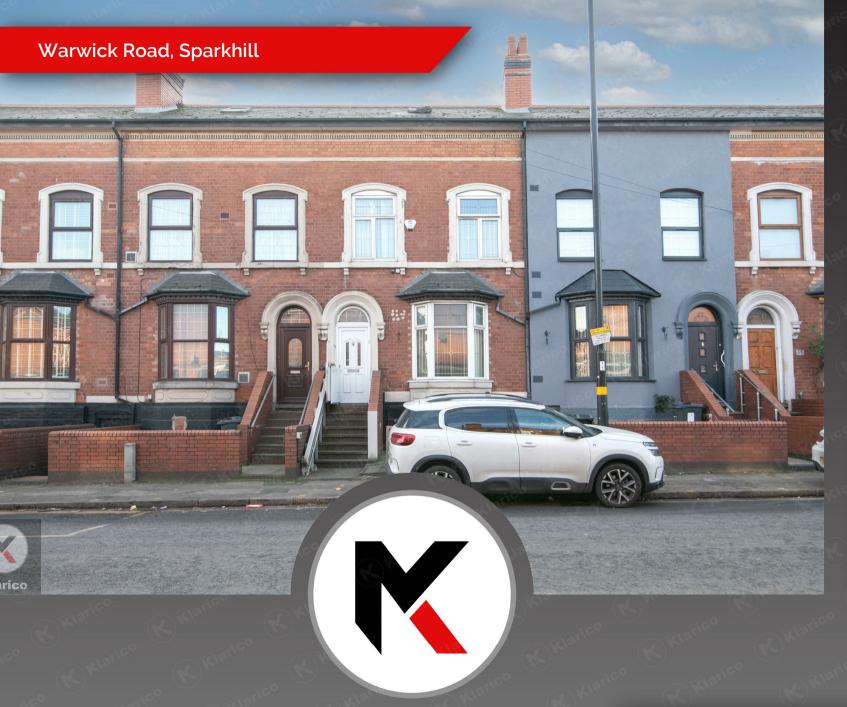

- 4 Bedrooms
- Rear Extension
- UPVC Double Glazed
- Ideal Investment
- Ideal HMO (stpp)

- 3 Reception Rooms
- Rear Garden
- Gas Central Heating
- Ideal Home

Tenure: Freehold Council Tax Band: B

KLARICO Estate Agents proudly introduce this 3 bedroom mid terraced property to the market. Benefits from having 3 reception rooms to the ground floor along with an extended kitchen. Presented to a good standard.

The ground floor briefly provides 3 separate reception rooms followed by a rear extension providing a kitchen and a family bathroom. The first floor consists of 3 well-sized bedrooms alongside a W/C. The second floor provides a spacious bedroom with a roof skylight.

The property has the potential to become an ideal family home or an ideal investment!

Within the local proximity can be found a range of schools and nurseries along with a range of local shopping outlets. Transport links including rail and bus can both be existed within a short distance.