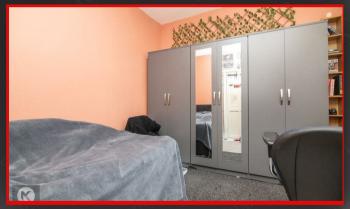

#### Redroom 3

## 4.20m x 3.60m (13'9" x 11'9")

Double glazed window to back, ceiling light, skirting, laminate flooring