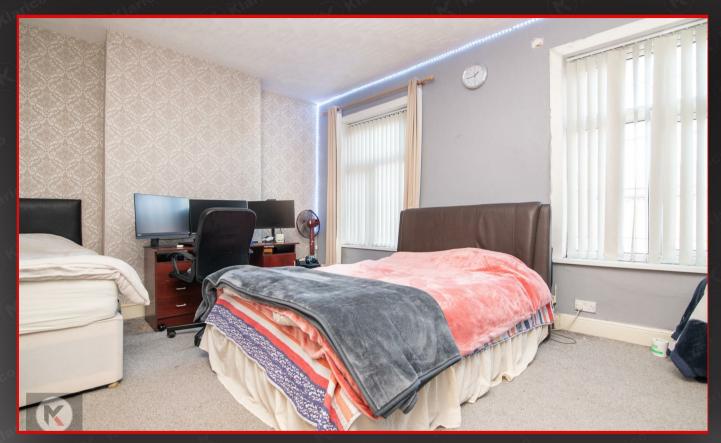

#### Bedroom

## 5.40m x 3.80m (17'8" x 12'5")

Double glazed windows to front, ceiling light, skirting, carpet