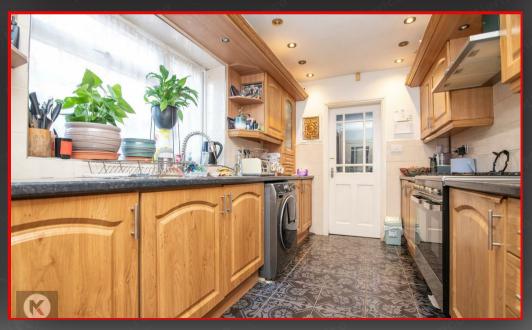

#### Kitcher

## 4.40m x 2.50m (14'5" x 8'2")

Double glazed window to rear, storage units, worktops, drainer sink with tap, ceiling downlights, tiled flooring