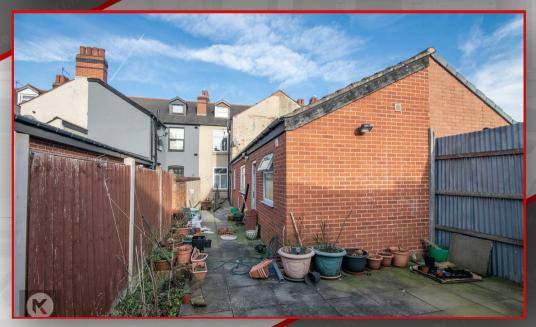

## Rear Garder

Fence panels to boundaries, wooden slabs

Total floor area 184.9 sq.m. (1,990 sq.ft.) approx

This plan is for illustration purposes only and may not be representative of the property. Plan not to scale.