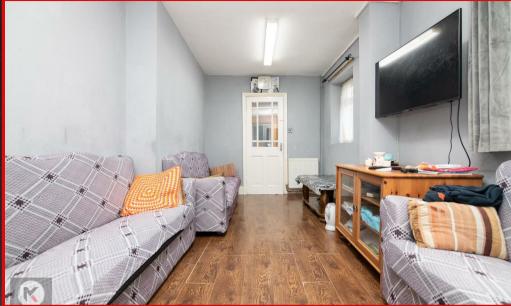

## Reception Room

## 4.00m x 3.80m (13'1" x 12'5")

Double glazed window to front, ceiling downlights, laminate flooring, fireplace, wall mounted radiator, skirting