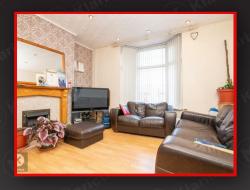

## Reception Room

## 4.00m x 3.80m (13'1" x 12'5")

Double glazed window to front, ceiling downlights, laminate flooring, fireplace, wall mounted radiator, skirting