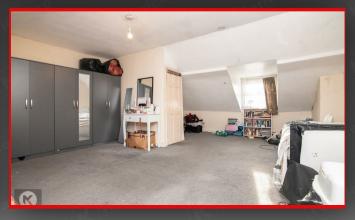

#### Bedroom 1

### 6.20m x 5.40m (20'4" x 17'8")

Double glazed skylight, skirting, ceiling light, carpet