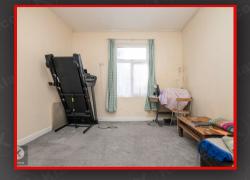

#### Bedroom

## 5.40m x 3.80m (17'8" x 12'5")

Double glazed windows to front, ceiling light, skirting, carpet

#### Bedroom 4

### 3.20m x 2.70m (10'5" x 8'10")

Double glazed window to rear, ceiling light, skirting, carpet