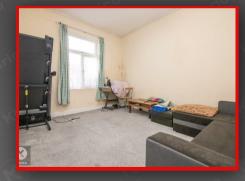

#### Reception Room 2

## 4.20m x 3.50m (13'9" x 11'5")

Double glazed window to back, ceiling light, carpet, skirting