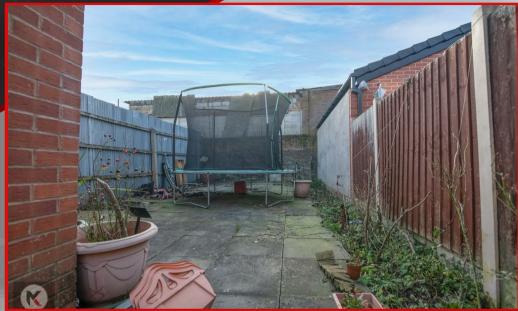

## Rear Garder

Fence panels to boundaries, wooden slabs

Total floor area 184.9 sq.m. (1,990 sq.ft.) approx

This plan is for illustration purposes only and may not be representative of the property. Plan not to scale.