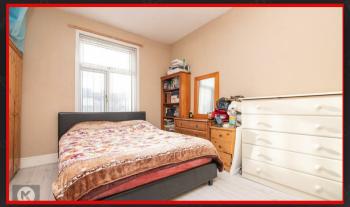

#### Bedroom 4

### 3.20m x 2.70m (10'5" x 8'10")

Double glazed window to rear, ceiling light, skirting, carpet