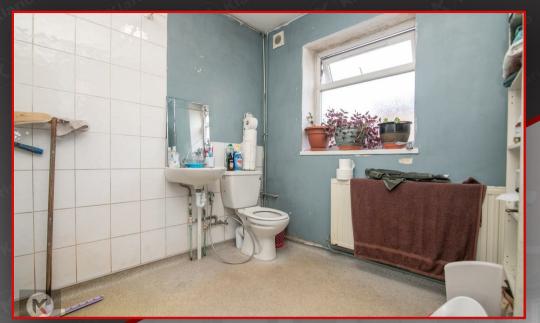

#### Rathroon

### 2.50m x 2.50m (8'2" x 8'2")

Double glazed privacy window to rear, tiled walls, extractor fan, wall mounted radiator, wash basin, vinyl flooring