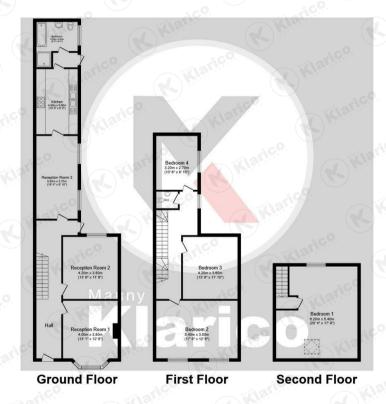

The ground floor briefly provides 3 separate reception rooms followed by a rear extension providing a kitchen and a family bathroom. The first floor consists of 3 well-sized bedrooms alongside a W/C. The second floor provides a spacious bedroom with a roof skylight.

## 4.00m x 3.80m (13'1" x 12'5")

Double glazed window to front, ceiling downlights, laminate flooring, fireplace, wall mounted radiator, skirting

## 4.20m x 3.50m (13'9" x 11'5")

Double glazed window to back, ceiling light, carpet, skirting

## 5.60m x 2.70m (18'4" x 8'10")

Double glazed window to rear, ceiling light, wall mounted radiator, skirting, laminate flooring

## 4.40m x 2.50m (14'5" x 8'2")

Double glazed window to rear, storage units, worktops, drainer sink with tap, ceiling downlights, tiled flooring

### 2.50m x 2.50m (8'2" x 8'2")

Double glazed privacy window to rear, tiled walls, extractor fan, wall mounted radiator, wash basin, vinyl flooring

## 5.40m x 3.80m (17'8" x 12'5")

Double glazed windows to front, ceiling light, skirting, carpet

## 4.20m x 3.60m (13'9" x 11'9")

Double glazed window to back, ceiling light, skirting, laminate flooring

### 3.20m x 2.70m (10'5" x 8'10")

Double glazed window to rear, ceiling light, skirting, carpet

#### WC

Tiled walls, wash basin, toilet, ceiling light, vinyl flooring

### 6.20m x 5.40m (20'4" x 17'8")

Double glazed skylight, skirting, ceiling light, carpet

## Rear Garder

Fence panels to boundaries, wooden slabs

Total floor area 184.9 sq.m. (1,990 sq.ft.) approx

This plan is for illustration purposes only and may not be representative of the property. Plan not to scale.