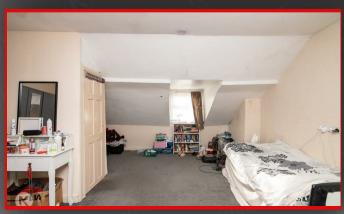

#### Bedroom 1

### 6.20m x 5.40m (20'4" x 17'8")

Double glazed skylight, skirting, ceiling light, carpet