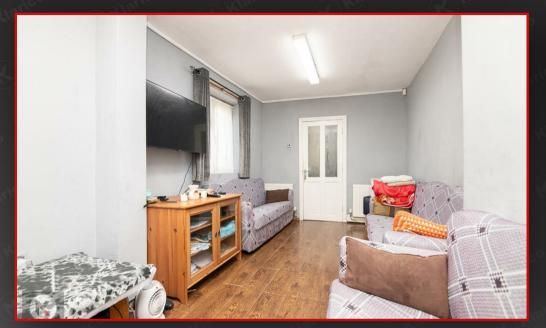

## Reception Room

## 4.00m x 3.80m (13'1" x 12'5")

Double glazed window to front, ceiling downlights, laminate flooring, fireplace, wall mounted radiator, skirting