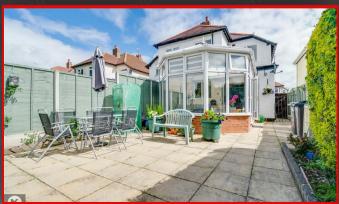

The ground floor provides 2 stunning reception rooms along with a modernised kitchen and breakfast area. The ground floor benefits from having a conservatory, brining in plenty of natural light. The first floor provides 3 spacious bedrooms along with an immaculate family bathroom.

## 4.74m x 3.55m (15'7' x 11'8')

Wood flooring, ceiling light, patio doors to rear garden