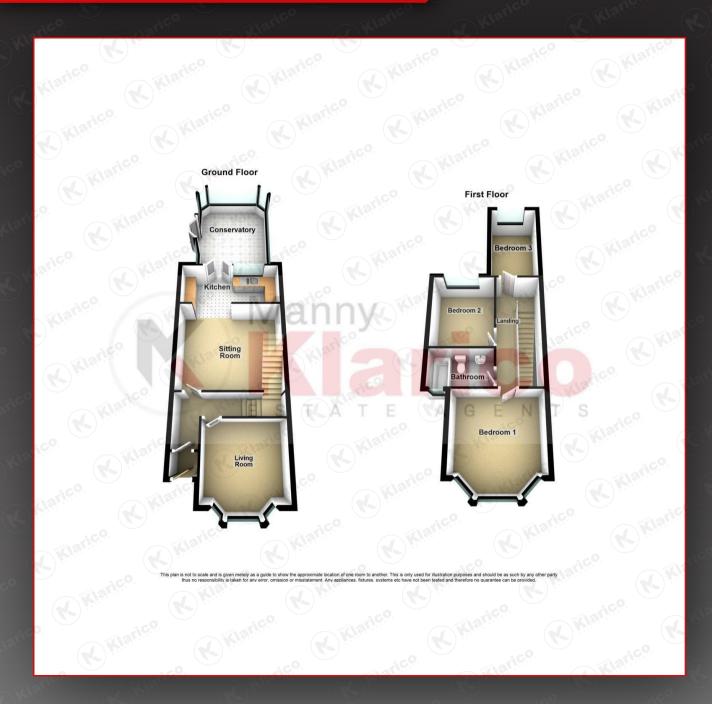

Offers Over £295,000

- Semi-Detached
- 2 Reception Rooms
- Conservatory
- Stunning Rear Garden
- Off-Road Parking
- 3 Bedrooms
- Well Presented
- Ideal Family Home

KLARICO Estate Agents are delighted to present this stunning 3 bedroom semidetached property situate within a sought after street in Hall Green, Birmingham. Falls within the catchment of Chilcote Primary School.

The ground floor provides 2 stunning reception rooms along with a modernised kitchen and breakfast area. The ground floor benefits from having a conservatory, brining in plenty of natural light. The first floor provides 3 spacious bedrooms along with an immaculate family bathroom.

#### Living Roon

4.31m x 3.38m (14'2' x 11'1') Double glazed bay window to front, wood flooring, ceiling light, chimney breast with gas fire place, wall mounted radiator

### Sitting Room

3.96m x 4.54m (13'0' x 14'11') Wood flooring, ceiling lights and downlights, wall lights, wall mounted radiator

#### tchen

1.95m x 4.67m (6'5' x 15'4') Double glazed window to rear, tiled flooring, ceiling spotlights, wall mounted radiator, worktop, integrated gas cooker with oven, extractor, drainer sink with mixer tap, storage cupboards, breakfast area, splashback, plumbing for white goods

## 4.74m x 3.55m (15'7' x 11'8')

Wood flooring, ceiling light, patio doors to rear garden

#### Bedroor

4.48m x 3.57m (14'8' x 11'9') Double glazed bay window to front, carpet, ceiling light, wall mounted radiator

#### Bedroom

3.18m x 2.71m (10'5' x 8'11') Double glazed bay window to rear, carpet, ceiling light, wall mounted radiator

#### Bedroom 3

3.59m x 2.06m (11'9' x 6'9') Double glazed bay window to rear, carpet,

### Bathroomo

1.55m x 2.61m (5'1" x 8'7")

Privacy double glazed window to rear, wall and floor tiles, bathtub with thermostatic shower unit and shower screen, toilet, vanity wash unit with mixer tap, designer radiator, ceiling light