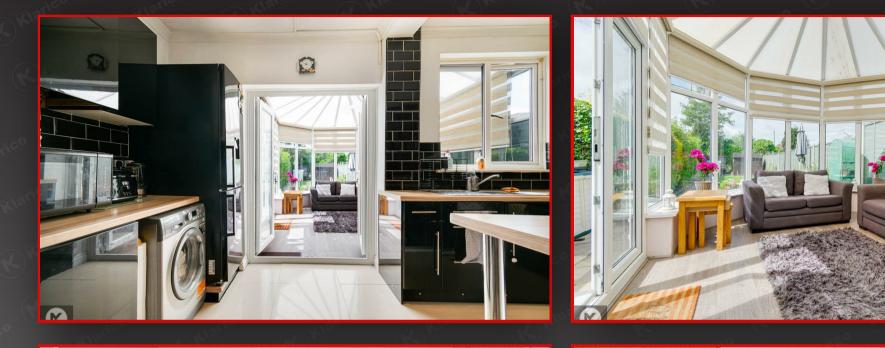

The ground floor provides 2 stunning reception rooms along with a modernised kitchen and breakfast area. The ground floor benefits from having a conservatory, brining in plenty of natural light. The first floor provides 3 spacious bedrooms along with an immaculate family bathroom.

#### tchen

1.95m x 4.67m (6'5' x 15'4') Double glazed window to rear, tiled flooring, ceiling spotlights, wall mounted radiator, worktop, integrated gas cooker with oven, extractor, drainer sink with mixer tap, storage cupboards, breakfast area, splashback, plumbing for white goods

## 4.74m x 3.55m (15'7' x 11'8')

Wood flooring, ceiling light, patio doors to rear garden