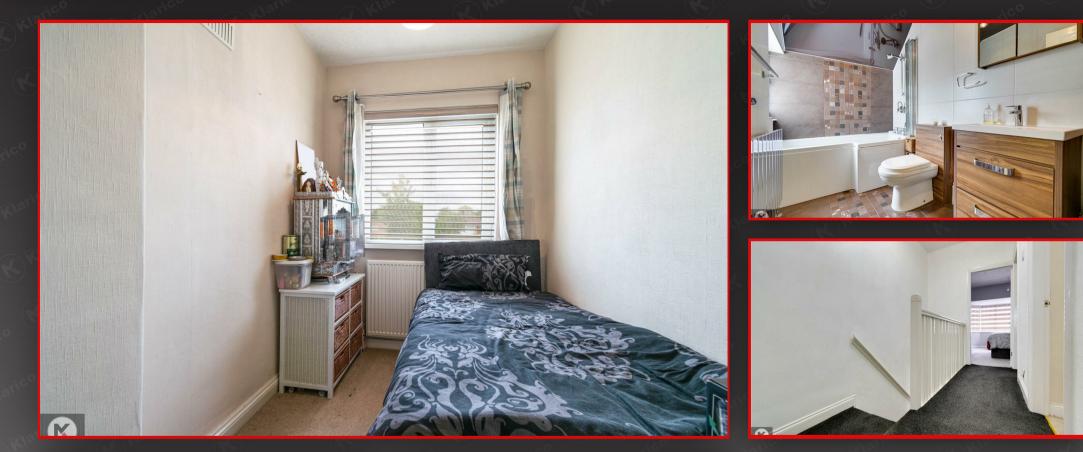

The ground floor provides 2 stunning reception rooms along with a modernised kitchen and breakfast area. The ground floor benefits from having a conservatory, brining in plenty of natural light. The first floor provides 3 spacious bedrooms along with an immaculate family bathroom.

#### Bedroom 3

3.59m x 2.06m (11'9' x 6'9') Double glazed bay window to rear, carpet,

# ceiling light, wall mounted radiator

### Bathroomo

1.55m x 2.61m (5'1" x 8'7")

Privacy double glazed window to rear, wall and floor tiles, bathtub with thermostatic shower unit and shower screen, toilet, vanity wash unit with mixer tap, designer radiator, ceiling light