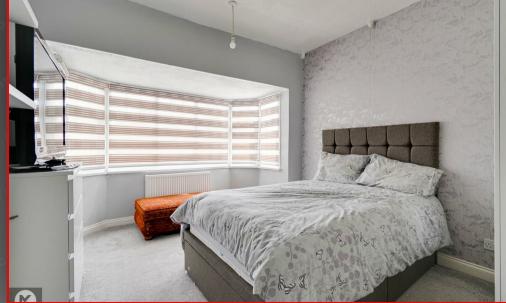

#### Bedroor

4.48m x 3.57m (14'8' x 11'9') Double glazed bay window to front, carpet, ceiling light, wall mounted radiator