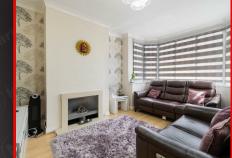

#### Living Roon

4.31m x 3.38m (14'2' x 11'1') Double glazed bay window to front, wood flooring, ceiling light, chimney breast with gas fire place, wall mounted radiator

### Sitting Room

3.96m x 4.54m (13'0' x 14'11') Wood flooring, ceiling lights and downlights, wall lights, wall mounted radiator