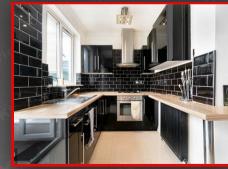

#### tchen

1.95m x 4.67m (6'5' x 15'4') Double glazed window to rear, tiled flooring, ceiling spotlights, wall mounted radiator, worktop, integrated gas cooker with oven, extractor, drainer sink with mixer tap, storage cupboards, breakfast area, splashback, plumbing for white goods