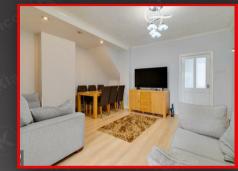

### Sitting Room

3.96m x 4.54m (13'0' x 14'11') Wood flooring, ceiling lights and downlights, wall lights, wall mounted radiator

## 4.74m x 3.55m (15'7' x 11'8')

Wood flooring, ceiling light, patio doors to rear garden