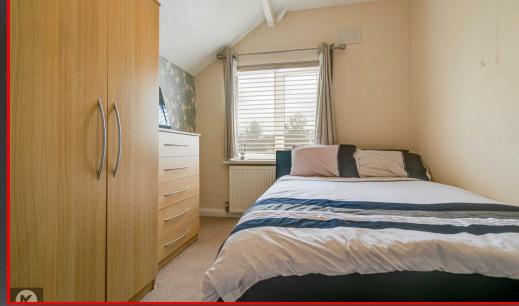

#### Bedroom 3

3.59m x 2.06m (11'9' x 6'9') Double glazed bay window to rear, carpet,

# ceiling light, wall mounted radiator