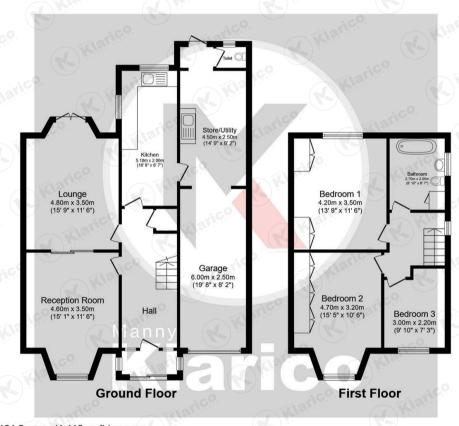

#### Hall

Ceiling light, carpet, wall mounted radiator

#### Reception Room

4.60m x 3.50m (15'1' x 11'5')
Double glazed bay window to front, carpet, ceiling and wall lights, fireplace, wall mounted radiator

#### Loung

4.80m x 3.50m (15'8' x 11'5')
Double glazed patio doors to rear, carpet, ceiling and wall lights, wall mounted radiator, fireplace

#### Kitchen

5.10m x 2.00m (16'8' x 6'6')
Double glazed windows to rear,
storage units, drainer sink with
mixer tap, wall mounted radiator

#### Store/Utility

4.50m x 2.50m (14'9" x 8'2")

#### arage

6.00m x 2.50m (19'8" x 8'2")

#### Bedroom

4.20m x 3.50m (13'9" x 11'5")

Double glazed window to rear, carpet, ceiling light, fitted wardrobes, wall mounted radiator

#### Bedroom 2

4.70m x 3.20m (15'5' x 10'5')
Double glazed bay window to
front, carpet, ceiling light, wall
mounted radiator, fitted
wardrobes

#### Redroom 3

3.00m x 2.20m (9'10' x 7'2')

Double glazed window to front, carpet, ceiling light, wall mounted radiator

#### 3athroom

2.70m x 2.00m (8'10' x 6'6')
Privacy double glazed window to rear, bath, pedestal sink with mixer tap, toilet, ceiling light

### **Directions**

Total floor area 131.2 sq.m. (1,412 sq.ft.) approx

This plan is for illustration purposes only and may not be representative of the property. Plan not to scale.

Birmingham West Midlands B<sub>2</sub>8 oHT