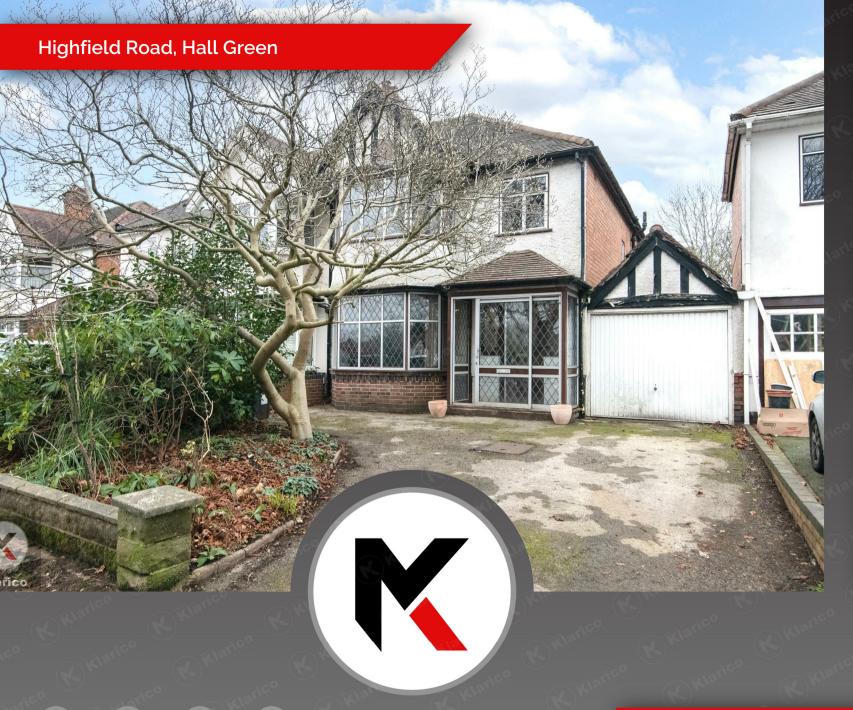

- Semi-Detached
- Garage
- Extended Kitchen
- 3 Bedrooms
- CHAIN FREE

Tenure: Freehold Council Tax Band: D HUGE POTENTIAL (STPP)

- Off-Road Parking
- Utility/Store Room
- 2 Reception Rooms

KLARICO Estate Agents are delighted to present this 3 bedroom semi-detached property located within a sought after street in Hall Green, Birmingham. Huge scope and potential with this one (stpp). A MUST VIEW PROPERTY!

The ground floor provides an impressive size featuring 2 separate reception rooms, an extended kitchen, an extended utility room and garage to the front. The first floor provides 3 bedrooms along with a family bathroom. Currently in need of modernising and has the potential to become an impressive family home once renovated. The property features a large rear garden.