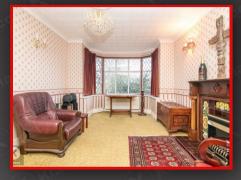

#### Reception Room

4.60m x 3.50m (15'1' x 11'5')
Double glazed bay window to front, carpet, ceiling and wall lights, fireplace, wall mounted radiator

#### Loung

4.80m x 3.50m (15'8' x 11'5')
Double glazed patio doors to rear, carpet, ceiling and wall lights, wall mounted radiator, fireplace