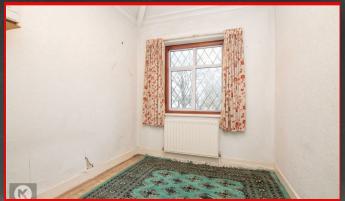

#### Redroom 3

3.00m x 2.20m (9'10' x 7'2')

Double glazed window to front, carpet, ceiling light, wall mounted radiator