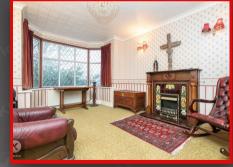

#### Reception Room

4.60m x 3.50m (15'1' x 11'5')
Double glazed bay window to front, carpet, ceiling and wall lights, fireplace, wall mounted radiator

#### Loung

4.80m x 3.50m (15'8' x 11'5')
Double glazed patio doors to rear, carpet, ceiling and wall lights, wall mounted radiator, fireplace