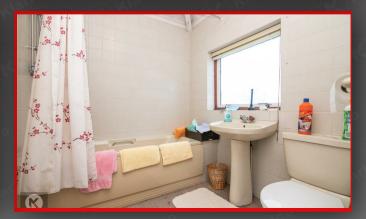

#### 3athroom

2.70m x 2.00m (8'10' x 6'6')
Privacy double glazed window to rear, bath, pedestal sink with mixer tap, toilet, ceiling light