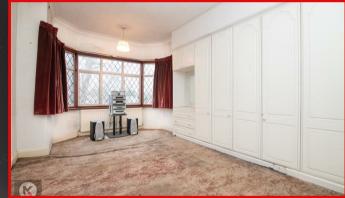

#### Bedroom

4.20m x 3.50m (13'9" x 11'5")

Double glazed window to rear, carpet, ceiling light, fitted wardrobes, wall mounted radiator

#### Bedroom 2

4.70m x 3.20m (15'5' x 10'5')
Double glazed bay window to
front, carpet, ceiling light, wall
mounted radiator, fitted
wardrobes

#### Redroom 3

3.00m x 2.20m (9'10' x 7'2')

Double glazed window to front, carpet, ceiling light, wall mounted radiator