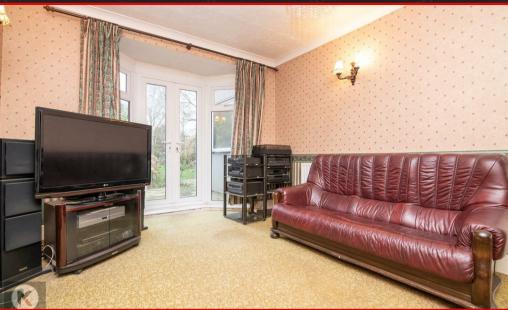

#### Loung

4.80m x 3.50m (15'8' x 11'5')
Double glazed patio doors to rear, carpet, ceiling and wall lights, wall mounted radiator, fireplace