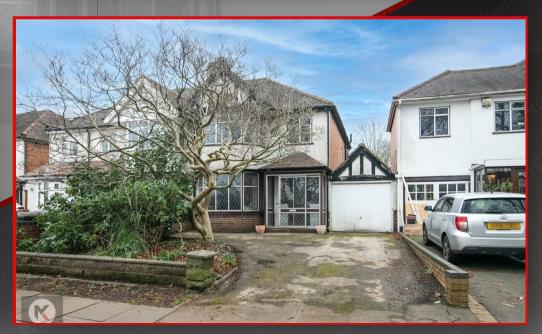

- Semi-Detached
- Garage
- Extended Kitchen
- 3 Bedrooms
- CHAIN FREE

Tenure: Freehold Council Tax Band: D HUGE POTENTIAL (STPP)

- Off-Road Parking
- Utility/Store Room
- 2 Reception Rooms

KLARICO Estate Agents are delighted to present this 3 bedroom semi-detached property located within a sought after street in Hall Green, Birmingham. Huge scope and potential with this one (stpp). A MUST VIEW PROPERTY!

The ground floor provides an impressive size featuring 2 separate reception rooms, an extended kitchen, an extended utility room and garage to the front. The first floor provides 3 bedrooms along with a family bathroom. Currently in need of modernising and has the potential to become an impressive family home once renovated. The property features a large rear garden.