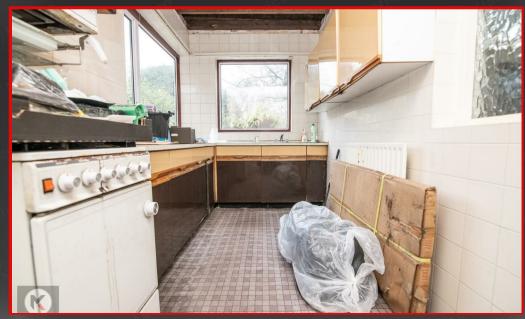

#### Kitchen

5.10m x 2.00m (16'8' x 6'6')
Double glazed windows to rear,
storage units, drainer sink with
mixer tap, wall mounted radiator