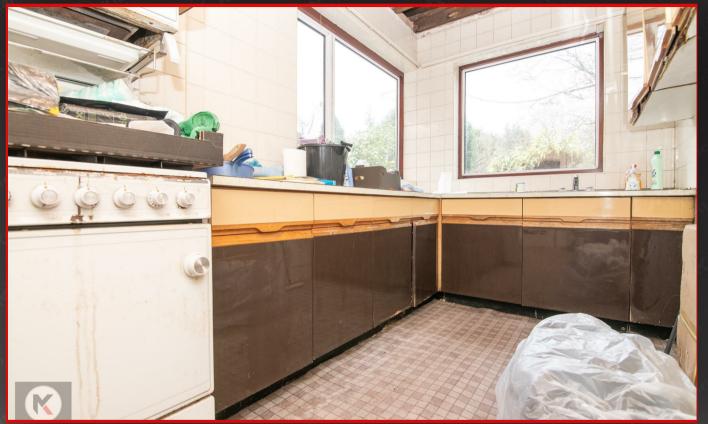

#### Kitchen

5.10m x 2.00m (16'8' x 6'6')
Double glazed windows to rear,
storage units, drainer sink with
mixer tap, wall mounted radiator