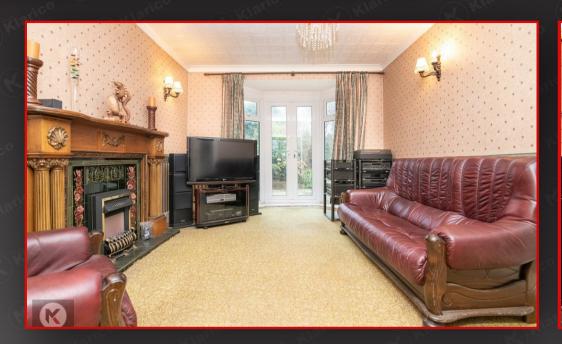

#### Loung

4.80m x 3.50m (15'8' x 11'5')
Double glazed patio doors to rear, carpet, ceiling and wall lights, wall mounted radiator, fireplace