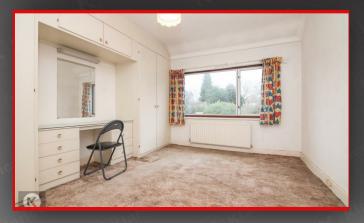

#### Bedroom

4.20m x 3.50m (13'9" x 11'5")

Double glazed window to rear, carpet, ceiling light, fitted wardrobes, wall mounted radiator

#### Bedroom 2

4.70m x 3.20m (15'5' x 10'5')
Double glazed bay window to
front, carpet, ceiling light, wall
mounted radiator, fitted
wardrobes