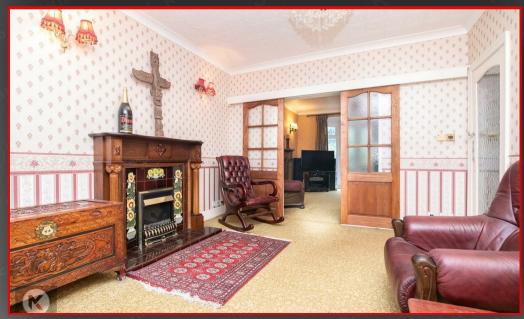

#### Reception Room

4.60m x 3.50m (15'1' x 11'5')
Double glazed bay window to front, carpet, ceiling and wall lights, fireplace, wall mounted radiator