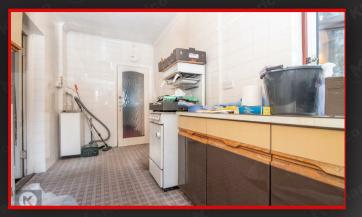

rage units, drainer sink with
mixer tap, wall mounted radiator

#### Store/Utility

4.50m x 2.50m (14'9" x 8'2")

#### arage

6.00m x 2.50m (19'8" x 8'2")

#### Bedroom

4.20m x 3.50m (13'9" x 11'5")

Double glazed window to rear, carpet, ceiling light, fitted wardrobes, wall mounted radiator

#### Bedroom 2

4.70m x 3.20m (15'5' x 10'5')
Double glazed bay window to
front, carpet, ceiling light, wall
mounted radiator, fitted
wardrobes

#### Redroom 3

3.00m x 2.20m (9'10' x 7'2')

Double glazed window to front, carpet, ceiling light, wall mounted radiator

#### 3athroom

2.70m x 2.00m (8'10' x 6'6')
Privacy double glazed window to rear, bath, pedestal sink with mixer tap, toilet, ceiling light

#### Pear Garden

Laid lawn, patio, fence panels to boundaries

### **Directions**

































Total floor area 131.2 sq.m. (1,412 sq.ft.) approx

This plan is for illustration purposes only and may not be representative of the property. Plan not to scale.















Birmingham West Midlands B<sub>2</sub>8 oHT

0121 777 7211 www.mannyklarico.co.uk