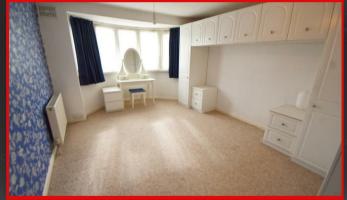

Double glazed bay window to front, ceiling downlights, fitted wardrobes, carpet, wall mounted radiator

Double glazed bay window to rear. ceiling downlights, fitted wardrobes, carpet, wall mounted radiator