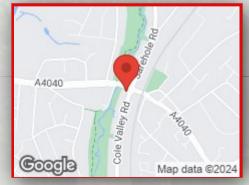

Double glazed window and door to rear, tiled flooring, worktop, drainer sink with mixer tap, storage cupboards, plumbing for white goods, designer wall mounted radiator, ceiling downlights

Vanity wash unit with mixer tap, toilet, ceiling light, floor and wall tiles