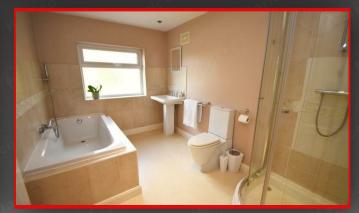

Double glazed window to front, ceiling downlights,, carpet, wall mounted radiator

Privacy double glazed window to rear, tiled flooring, bath with shower unit, toilet, pedestal sink with taps, corner shower cubicle with thermostatic shower unit, ceiling downlights