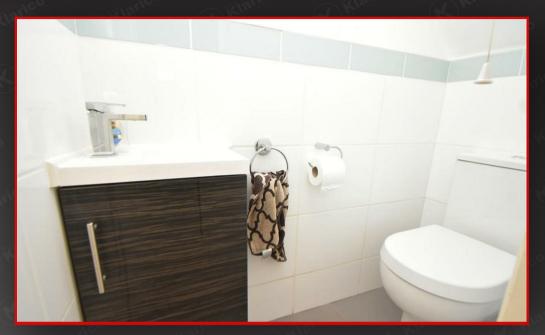

Double glazed window and door to rear, tiled flooring, worktop, drainer sink with mixer tap, storage cupboards, plumbing for white goods, designer wall mounted radiator, ceiling downlights

Vanity wash unit with mixer tap, toilet, ceiling light, floor and wall tiles