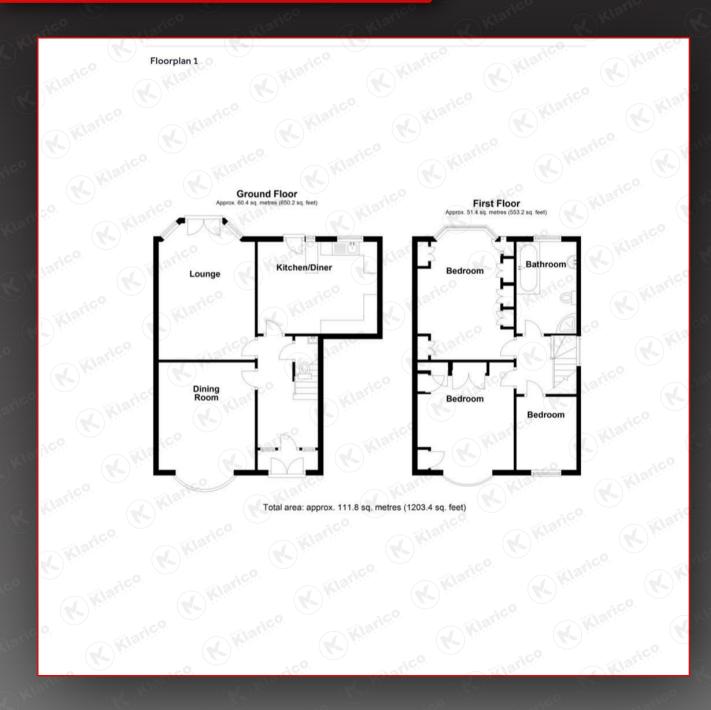

### Corner Plot

- Potential To Extend/Develop (stpp)
- 3 Bedrooms
- Gas Central Heating
- Chain Free

KLARICO Estate Agents are presenting this spectacular 3 bedroom detached property located within a

located on the ground floor. The first floor provides 3 spacious bedrooms along with family bathroom. As a further extended (stpp). Within the local proximity can be found a number of good schools and nurseries