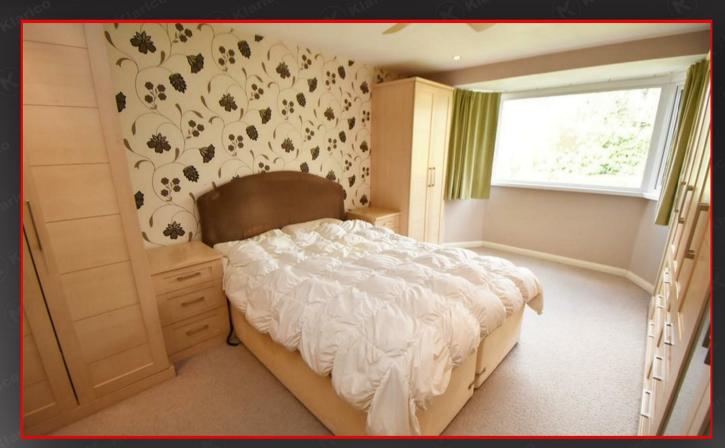

Double glazed bay window to front, ceiling downlights, fitted wardrobes, carpet, wall mounted radiator

Double glazed bay window to rear. ceiling downlights, fitted wardrobes, carpet, wall mounted radiator