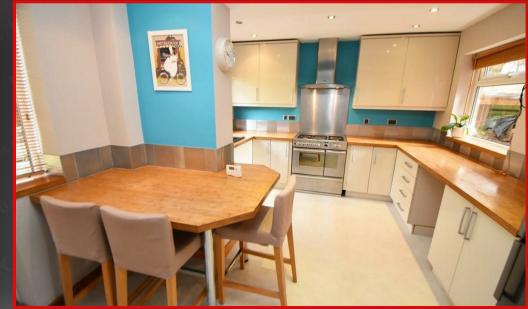

Double glazed window and door to rear, tiled flooring, worktop, drainer sink with mixer tap, storage cupboards, plumbing for white goods, designer wall mounted radiator, ceiling downlights

Vanity wash unit with mixer tap, toilet, ceiling light, floor and wall tiles