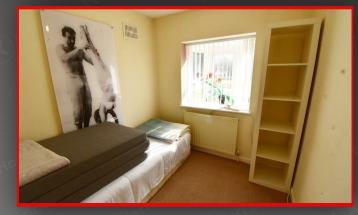

Double glazed window to front, ceiling downlights,, carpet, wall mounted radiator

Privacy double glazed window to rear, tiled flooring, bath with shower unit, toilet, pedestal sink with taps, corner shower cubicle with thermostatic shower unit, ceiling downlights