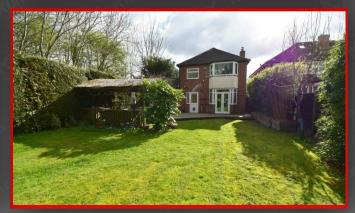

nd door to rear, tiled flooring, worktop, drainer sink with mixer tap, storage cupboards, plumbing for white goods, designer wall mounted radiator, ceiling downlights

Vanity wash unit with mixer tap, toilet, ceiling light, floor and wall tiles

Double glazed bay window to front, ceiling downlights, fitted wardrobes, carpet, wall mounted radiator

Double glazed bay window to rear. ceiling downlights, fitted wardrobes, carpet, wall mounted radiator

Double glazed window to front, ceiling downlights,, carpet, wall mounted radiator

Privacy double glazed window to rear, tiled flooring, bath with shower unit, toilet, pedestal sink with taps, corner shower cubicle with thermostatic shower unit, ceiling downlights

Patio, laid lawn, hedge shrubs to boundaries

## Directions



























O

f





76 Highfield Road Hall Green Birmingham West Midlands B28 0HT

## 0121 777 7211 www.mannyklarico.co.uk

PrimeLocation.com ZOOPIO.co.uk rightmove