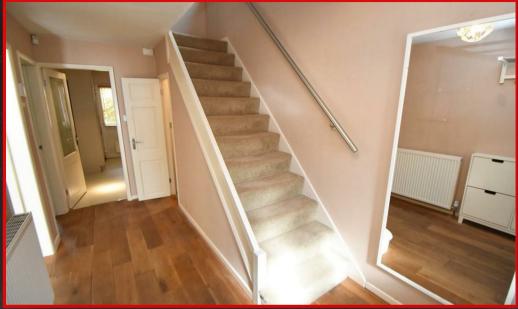

Double glazed bay window to front, wood flooring, ceiling and wall lights, wall mounted radiators

Double glazed bay windows to rear with patio doors, wood flooring, ceiling lights, wall mounted radiators