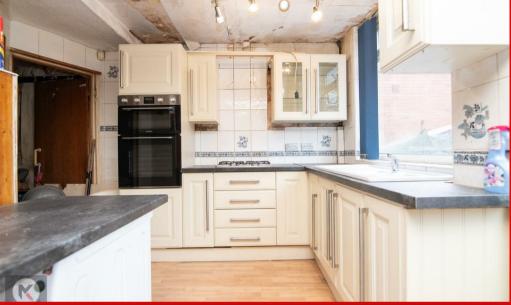

#### Kitchen

5.00m x 2.50m (16'4' x 8'2')

Double glazed window to rear, ceiling spotlights, worktop, drainer sink with mixer tap, integrated gas cooker, storage cupboards, integrated double oven