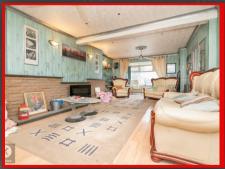

#### ounge

9.40m x 4.30m (30°10° x 14°1°)
Double glazed window to front, wood flooring, ceiling and wall lights, wall mounted radiator