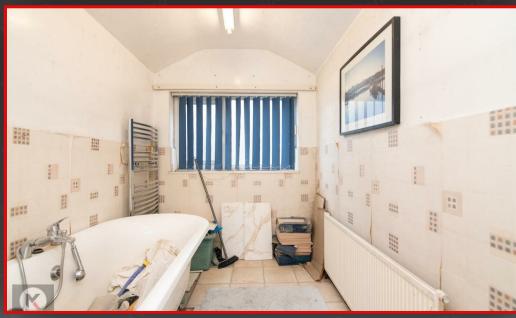

#### Bathroom

4.20m x 2.30m (13'9' x 7'6')
Privacy double glazed window to rear, tiled flooring, heated towel rail, bath with shower unit, wall mounted radiator ceiling light