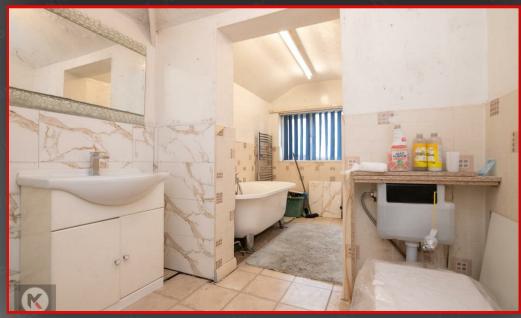

#### Bathroom

4.20m x 2.30m (13'9' x 7'6')
Privacy double glazed window to rear, tiled flooring, heated towel rail, bath with shower unit, wall mounted radiator ceiling light