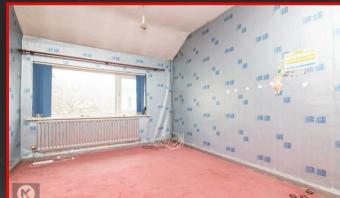

#### Bedroom:

4.30m x 2.90m (14'1' x 9'6')

Double glazed window, carpet, ceiling light, wall mounted radiator

#### Bedroom:

3.70m x 2.90m (12'1' x 9'6')

Double glazed window, carpet, ceiling light, wall mounted radiator

#### Bedroom 3

2.70m x 2.30m (8'10' x 7'6')

Double glazed window, carpet, ceiling light, wall mounted radiator