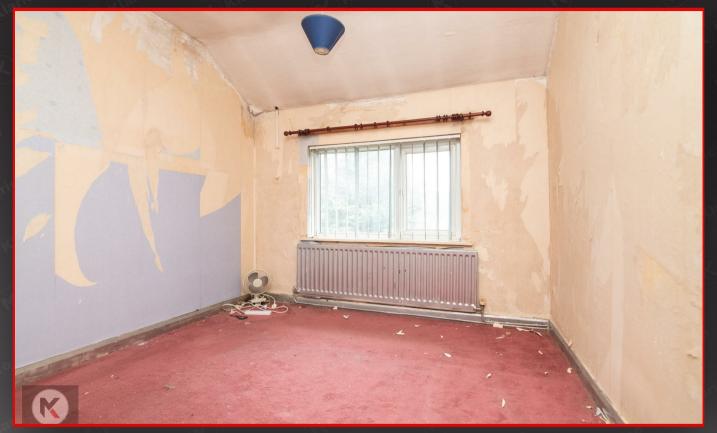

#### Bedroom:

4.30m x 2.90m (14'1' x 9'6')

Double glazed window, carpet, ceiling light, wall mounted radiator

#### Bedroom:

3.70m x 2.90m (12'1' x 9'6')

Double glazed window, carpet, ceiling light, wall mounted radiator

#### Bedroom 3

2.70m x 2.30m (8'10' x 7'6')

Double glazed window, carpet, ceiling light, wall mounted radiator