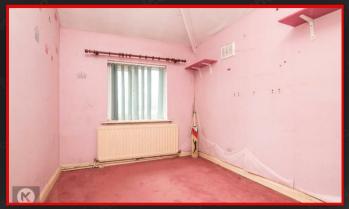

#### Bedroom:

4.30m x 2.90m (14'1' x 9'6')

Double glazed window, carpet, ceiling light, wall mounted radiator

#### Bedroom:

3.70m x 2.90m (12'1' x 9'6')

Double glazed window, carpet, ceiling light, wall mounted radiator

#### Bedroom 3

2.70m x 2.30m (8'10' x 7'6')

Double glazed window, carpet, ceiling light, wall mounted radiator