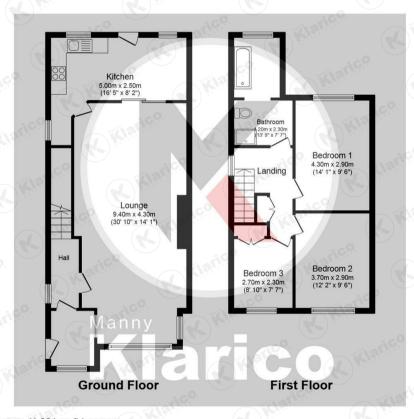

#### ounge

9.40m x 4.30m (30°10° x 14°1°)
Double glazed window to front, wood flooring, ceiling and wall lights, wall mounted radiator

#### Kitchen

5.00m x 2.50m (16'4' x 8'2')

Double glazed window to rear, ceiling spotlights, worktop, drainer sink with mixer tap, integrated gas cooker, storage cupboards, integrated double oven

#### Bedroom:

4.30m x 2.90m (14'1' x 9'6')

Double glazed window, carpet, ceiling light, wall mounted radiator

#### Bedroom:

3.70m x 2.90m (12'1' x 9'6')

Double glazed window, carpet, ceiling light, wall mounted radiator

#### Bedroom 3

2.70m x 2.30m (8'10' x 7'6')

Double glazed window, carpet, ceiling light, wall mounted radiator

#### Bathroom

4.20m x 2.30m (13'9' x 7'6')
Privacy double glazed window to rear, tiled flooring, heated towel rail, bath with shower unit, wall mounted radiator ceiling light