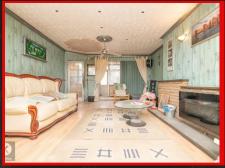

#### ounge

9.40m x 4.30m (30°10° x 14°1°)
Double glazed window to front, wood flooring, ceiling and wall lights, wall mounted radiator