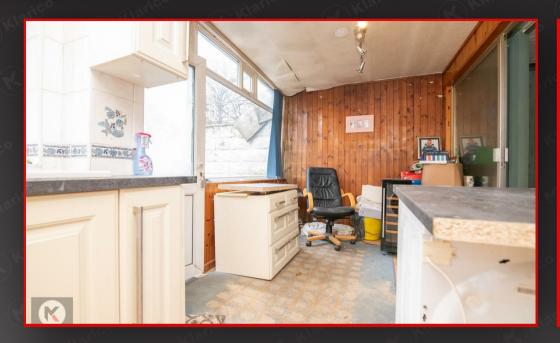

#### Kitchen

5.00m x 2.50m (16'4' x 8'2')

Double glazed window to rear, ceiling spotlights, worktop, drainer sink with mixer tap, integrated gas cooker, storage cupboards, integrated double oven