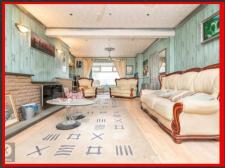

#### ounge

9.40m x 4.30m (30°10° x 14°1°)
Double glazed window to front, wood flooring, ceiling and wall lights, wall mounted radiator