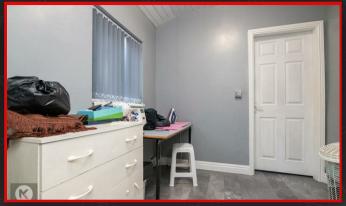

#### Bedroom:

2.50m x 2.40m (8'2' x 7'10')

Double glazed window to rear, carpet, ceiling light, wall mounted radiator