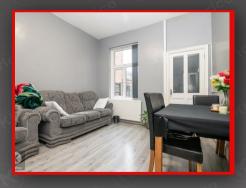

### Lounge/Dining Room

3.80m x 3.40m (12'5' x 11'1')

Double glazed window to rear, wood flooring, ceiling light, wall mounted radiator