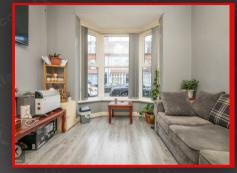

### Reception Room

4.20m x 3.30m (13'9' x 10'9')

Double glazed bay window to front, wood flooring, ceiling light, wall mounted radiator