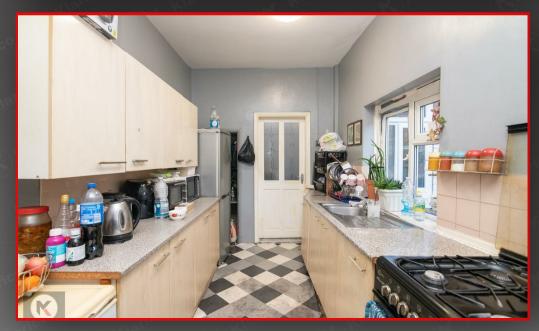

#### Kitcher

5.10m x 2.30m (16'8' x 7'6')

Double glazed windows to rear, lino flooring, ceiling light, worktop, storage cupboards, drainer sink with mixer tap, plumbing for white goods