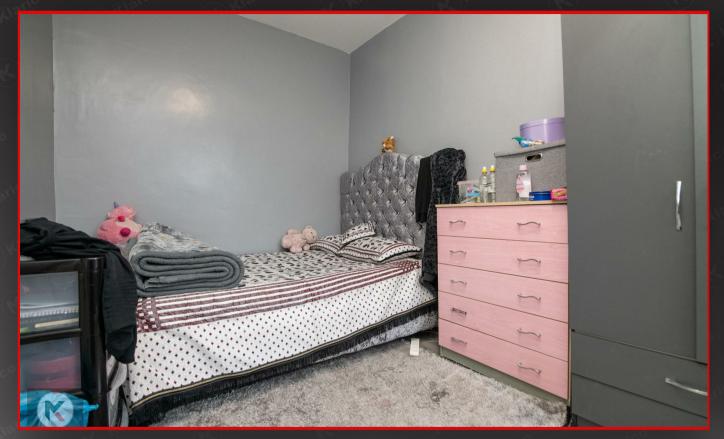

#### Redroom 2

3.80m x 2.60m (12'5' x 8'6')

Double glazed window to rear, carpet, ceiling light, wall mounted radiator

#### Bedroom:

2.50m x 2.40m (8'2' x 7'10')

Double glazed window to rear, carpet, ceiling light, wall mounted radiator