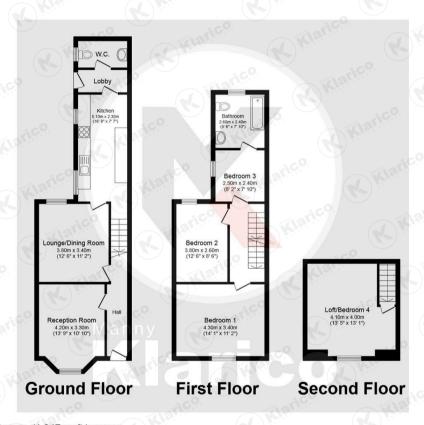

The ground floor offers 2 separate reception rooms with access into the kitchen followed by a ground floor WC. The first floor provides 3 spacious bedrooms along with a family bathroom. Another staircase leads to the 4th bedroom provides on the second floor and offers good size. This property features a well presented and good size rear garden.

### Reception Room

4.20m x 3.30m (13'9' x 10'9')

Double glazed bay window to front, wood flooring, ceiling light, wall mounted radiator

### Lounge/Dining Room

3.80m x 3.40m (12'5' x 11'1')

Double glazed window to rear, wood flooring, ceiling light, wall mounted radiator

#### Kitcher

5.10m x 2.30m (16'8' x 7'6')

Double glazed windows to rear, lino flooring, ceiling light, worktop, storage cupboards, drainer sink with mixer tap, plumbing for white goods

#### WIC

Privacy double glazed window to rear, ceiling light, basin with taps, toilet

#### Bedroom 1

4.30m x 3.40m (14'1' x 11'1')

Double glazed window to front, carpet, ceiling light, wall mounted radiator

#### Redroom 2

3.80m x 2.60m (12'5' x 8'6')

Double glazed window to rear, carpet, ceiling light, wall mounted radiator

#### Bedroom:

2.50m x 2.40m (8'2' x 7'10')

Double glazed window to rear, carpet, ceiling light, wall mounted radiator

#### Bedroom 4

4.10m x 4.00m (13'5' x 13'1')

Double glazed window to front, carpet, ceiling light, wall mounted radiator

#### **Bathroom**

2.60m x 2.40m (8'6' x 7'10')
Privacy double glazed window to rear,
floor and wall tiles, heated towel rail,
ceiling light, bath with thermostatic
shower unit, vanity wash unit with mixer
tap, toilet, extractor

Total floor area 115.8 sq.m. (1,247 sq.ft.) approx

Birmingham West Midlands B<sub>2</sub>8 oHT

0121 777 7211 www.mannyklarico.co.uk