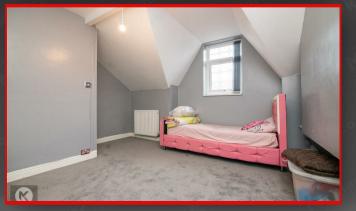

#### Bedroom 4

4.10m x 4.00m (13'5' x 13'1')

Double glazed window to front, carpet, ceiling light, wall mounted radiator