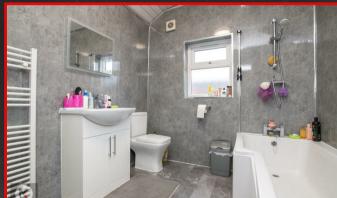

#### **Bathroom**

2.60m x 2.40m (8'6' x 7'10')
Privacy double glazed window to rear,
floor and wall tiles, heated towel rail,
ceiling light, bath with thermostatic
shower unit, vanity wash unit with mixer
tap, toilet, extractor