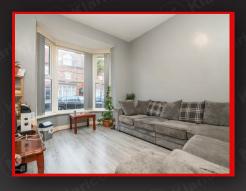

### Reception Room

4.20m x 3.30m (13'9' x 10'9')

Double glazed bay window to front, wood flooring, ceiling light, wall mounted radiator