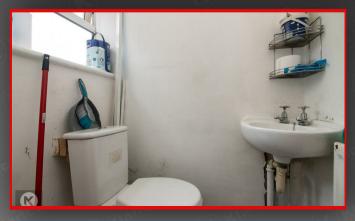

#### **Bathroom**

2.60m x 2.40m (8'6' x 7'10')
Privacy double glazed window to rear,
floor and wall tiles, heated towel rail,
ceiling light, bath with thermostatic
shower unit, vanity wash unit with mixer
tap, toilet, extractor