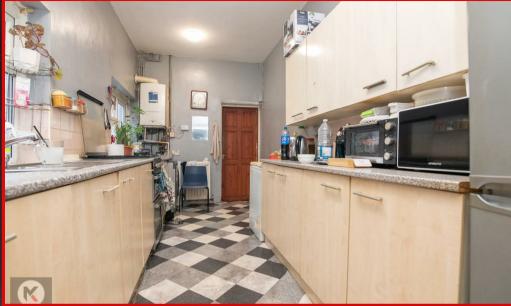

#### Kitcher

5.10m x 2.30m (16'8' x 7'6')

Double glazed windows to rear, lino flooring, ceiling light, worktop, storage cupboards, drainer sink with mixer tap, plumbing for white goods