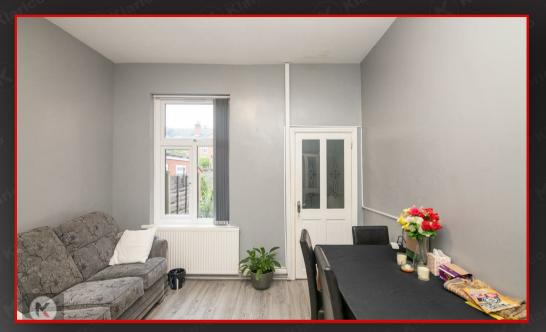

### Lounge/Dining Room

3.80m x 3.40m (12'5' x 11'1')

Double glazed window to rear, wood flooring, ceiling light, wall mounted radiator