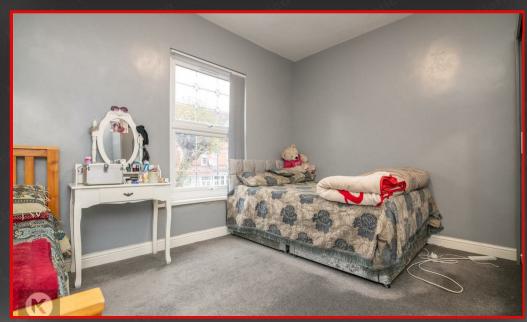

#### Bedroom 1

4.30m x 3.40m (14'1' x 11'1')

Double glazed window to front, carpet, ceiling light, wall mounted radiator

#### Bedroom 4

4.10m x 4.00m (13'5' x 13'1')

Double glazed window to front, carpet, ceiling light, wall mounted radiator