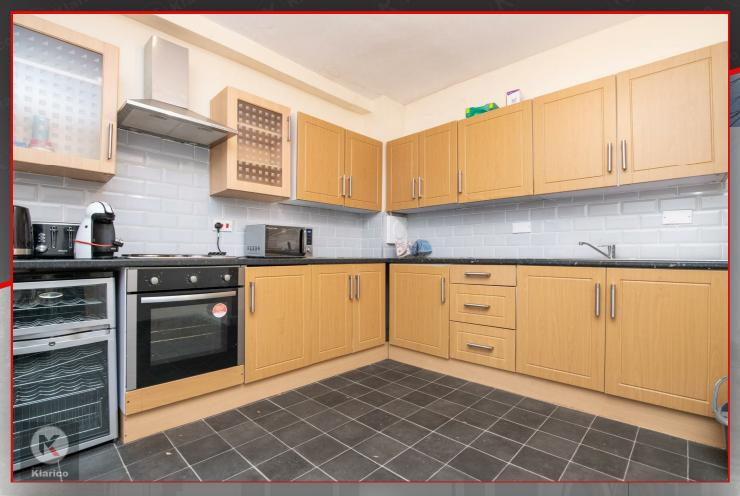

#### **GROUND FLOOR**

The ground floor features an impressive rear and side extension to provide 4
Bedrooms including 1 en-suite, a kitchen/lounge with access to a shower room, another kitchen with access to the utility area and a second shower room

#### FIRST FLOOR

The first floor benefits from the side extension and provides 4 bedrooms including 2 en-suite. 2 shower rooms and a kitchen/lounge