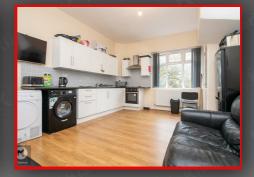

#### **GROUND FLOOR**

The ground floor features an impressive rear and side extension to provide 4
Bedrooms including 1 en-suite, a kitchen/lounge with access to a shower room, another kitchen with access to the utility area and a second shower room

#### FIRST FLOOR

The first floor benefits from the side extension and provides 4 bedrooms including 2 en-suite. 2 shower rooms and a kitchen/lounge