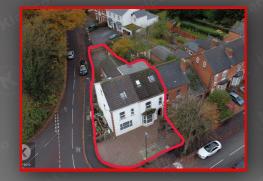

## Botteville Road,

Total floor area 362.8 m² (3,905 sq.ft.) approx

This plan is for illustration purposes only and may not be representative of the property. Plan not to scale. Powered by PropertyBox

176 Highfield Road Hall Green Birmingham West Midlands B28 0HT