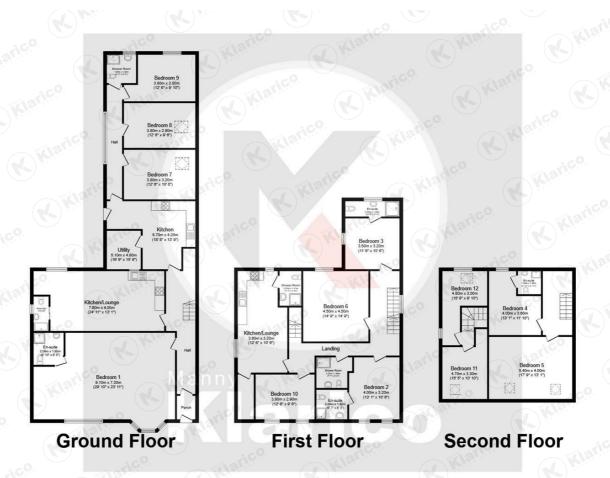

## Botteville Road,

Total floor area 362.8 m² (3,905 sq.ft.) approx

This plan is for illustration purposes only and may not be representative of the property. Plan not to scale. Powered by PropertyBox

176 Highfield Road Hall Green Birmingham West Midlands B28 0HT