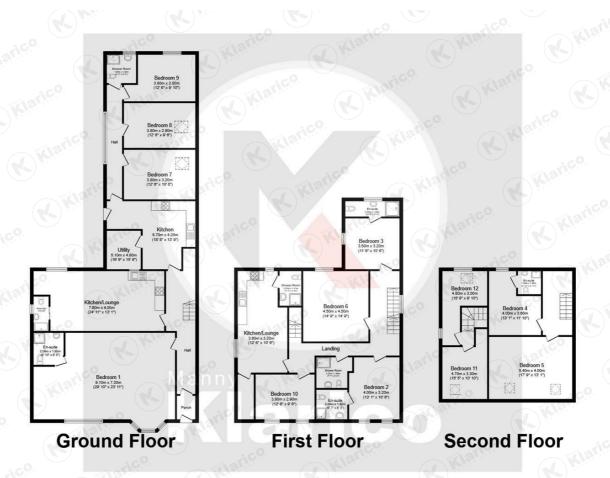

## Botteville Road,

Total floor area 362.8 m² (3,905 sq.ft.) approx

This plan is for illustration purposes only and may not be representative of the property. Plan not to scale. Powered by PropertyBox

176 Highfield Road Hall Green Birmingham West Midlands B28 0HT

#### **GROUND FLOOR**

The ground floor features an impressive rear and side extension to provide 4
Bedrooms including 1 en-suite, a kitchen/lounge with access to a shower room, another kitchen with access to the utility area and a second shower room

#### FIRST FLOOR

The first floor benefits from the side extension and provides 4 bedrooms including 2 en-suite, 2 shower rooms and a kitchen/lounge

#### SECOND FLOOR

The second floor provides a further 4 bedrooms including 1 en-suite and is split into 2 sections with 2 separate staircases for each side