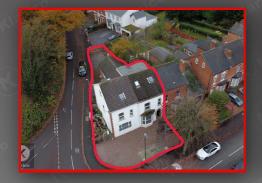

## Botteville Road,

Total floor area 362.8 m² (3,905 sq.ft.) approx

This plan is for illustration purposes only and may not be representative of the property. Plan not to scale. Powered by PropertyBox

176 Highfield Road Hall Green Birmingham West Midlands B28 0HT