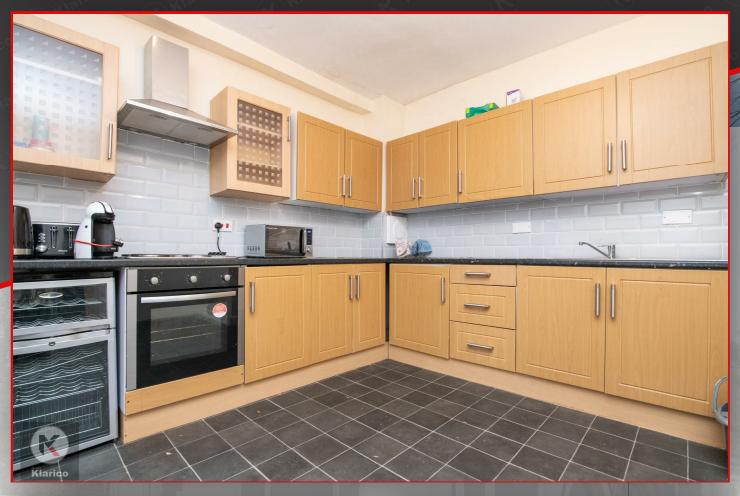

#### **GROUND FLOOR**

The ground floor features an impressive rear and side extension to provide 4
Bedrooms including 1 en-suite, a kitchen/lounge with access to a shower room, another kitchen with access to the utility area and a second shower room

#### FIRST FLOOR

The first floor benefits from the side extension and provides 4 bedrooms including 2 en-suite, 2 shower rooms and a kitchen/lounge

#### SECOND FLOOR

The second floor provides a further 4 bedrooms including 1 en-suite and is split into 2 sections with 2 separate staircases for each side