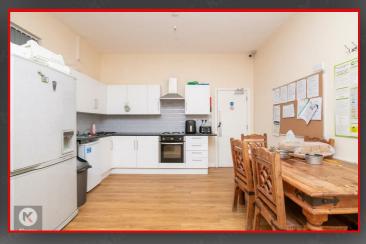

#### **GROUND FLOOR**

The ground floor features an impressive rear and side extension to provide 4
Bedrooms including 1 en-suite, a kitchen/lounge with access to a shower room, another kitchen with access to the utility area and a second shower room

#### FIRST FLOOR

The first floor benefits from the side extension and provides 4 bedrooms including 2 en-suite, 2 shower rooms and a kitchen/lounge

#### SECOND FLOOR

The second floor provides a further 4 bedrooms including 1 en-suite and is split into 2 sections with 2 separate staircases for each side