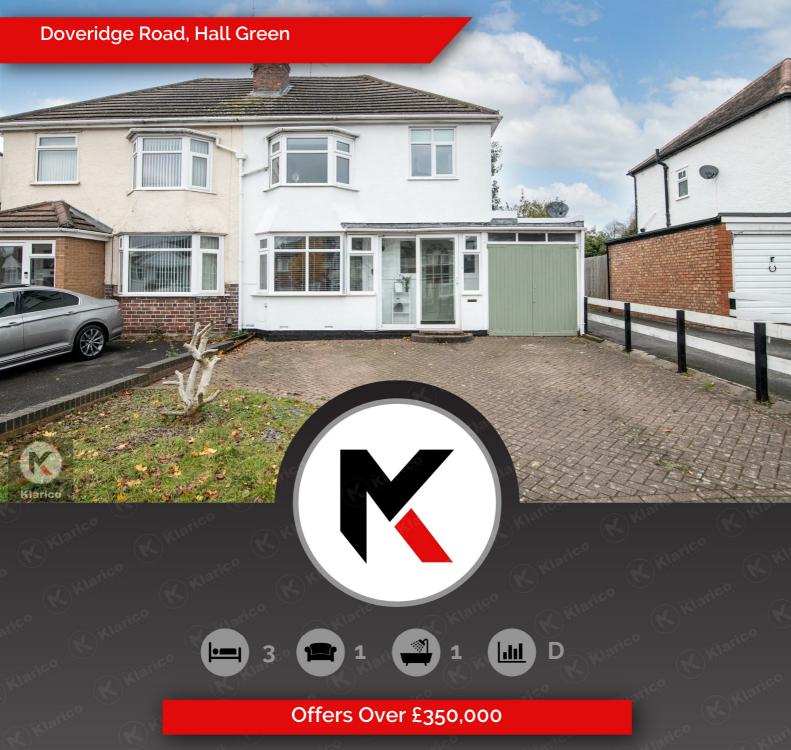

KLARICO Estate Agents proudly introduce this stunning 3 bedroom semi-detached property located within a sought after street in Hall Green, Birmingham. Benefits from having an impressive rear extension and presented to an immaculate standard.

The ground floor briefly comprises of a through lounge living room with access into a spacious and well presented conservatory. The ground floor further provides a guest WC along with a dedicated utility room. This property features an impressive rear extension to provide an immaculate kitchen/diner. The first floor provides 3 spacious bedrooms along with an impressive bathroom which further features a shower cubicle. This property provides off-road parking for multiple vehicles along with a well presented rear garden.

# Doveridge Road, Hall Green

- Semi-Detached
- Off-Road Parking
- Well Presented
- Gas Central Heating
- Further Potential (stpp)

- Impressive Rear Extension
- 3 Bedrooms
- UPVC Double Glazing
- Ideal Family Home