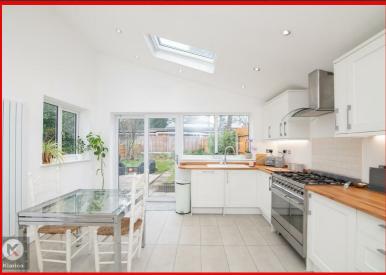

#### Kitchen/Breakfast Room

15'6" x 13'1" (4,74m x 4,00m)

Double glazed windows with sliding doors to rear, velux, tiled flooring, worktop, storage cupboards, drainer sink with mixer tap, ceiling downlights, designer wall mounted radiator, extractor hood, integrated dishwasher