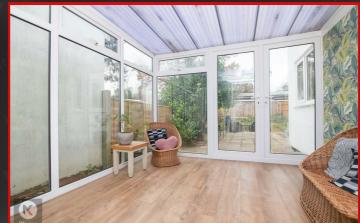

# Conservatory

11'7' x 9'2' (3.54m x 2.81m) Double glazed windows, double glazed patio doors to rear garden, wood flooring