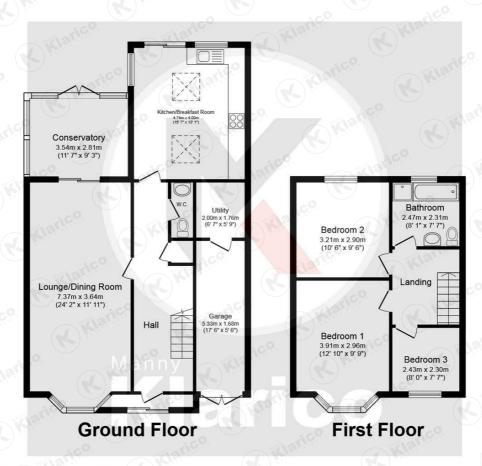

The ground floor briefly comprises of a through lounge living room with access into a spacious and well presented conservatory. The ground floor further provides a guest WC along with a dedicated utility room. This property features an impressive rear extension to provide an immaculate kitchen/diner. The first floor provides 3 spacious bedrooms along with an impressive bathroom which further features a shower cubicle. This property provides off-road parking for multiple vehicles along with a well presented rear garden.

# Lounge/Dining Room

24'2" x 11'11" (7.37m x 3.64m)

Double glazed bay window to front, wood flooring, ceiling lights, wall mounted radiators, double glazed sliding doors to rear

#### Kitchen/Breakfast Room

15'6" x 13'1" (4,74m x 4,00m)

Double glazed windows with sliding doors to rear, velux, tiled flooring, worktop, storage cupboards, drainer sink with mixer tap, ceiling downlights, designer wall mounted radiator, extractor hood, integrated dishwasher

# Garage

17'5" × 5'6" (5.33m × 1.68m)

# Utility

6'6"  $\times$  5'9" (2.00m  $\times$  1.76) Wood flooring, ceiling light, plumbing for white goods

# Conservatory

11'7' x 9'2' (3.54m x 2.81m) Double glazed windows, double glazed patio doors to rear garden, wood flooring

#### WC

Ceiling light, wood flooring, vanity wash unit with mixer tap, toilet

#### Bedroom 1

12'9" x 9'8" (3.91m x 2.96)

Double glazed window to front, carpet, ceiling light, wall mounted radiator

#### Bedroom 2

10'6" x 9'6" (3.21m x 2.90m)

Double glazed window to rear, carpet, ceiling light, wall mounted radiator

# Bedroom 3

7'11" x 7'6" (2.43m x 2.30m)

Double glazed window to front, carpet, ceiling light, wall mounted radiator

#### Bathroon

8'1" x 7'6" (2.47m x 2.31m)

Privacy double glazed window to rear, corner bath with shower unit, corner shower cubicle with thermostatic shower unit, wood flooring, heated towel rail, vanity wash unit with mixer tap, toilet, ceiling downlights

# Doveridge Road, Hall Green

Total floor area 136.8 sq.m. (1,473 sq.ft.) approx

This plan is for illustration purposes only and may not be representative of the property. Plan not to scale. Powered by PropertyBox