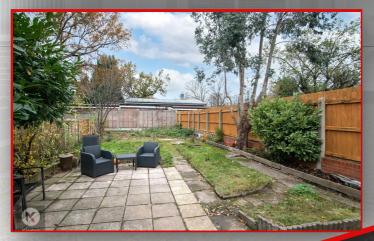

th mixer tap, toilet

#### Bedroom 1

12'9" x 9'8" (3.91m x 2.96)

Double glazed window to front, carpet, ceiling light, wall mounted radiator

#### Bedroom 2

10'6" x 9'6" (3.21m x 2.90m)

Double glazed window to rear, carpet, ceiling light, wall mounted radiator

# Bedroom 3

7'11" x 7'6" (2.43m x 2.30m)

Double glazed window to front, carpet, ceiling light, wall mounted radiator

#### Bathroon

8'1" x 7'6" (2.47m x 2.31m)

Privacy double glazed window to rear, corner bath with shower unit, corner shower cubicle with thermostatic shower unit, wood flooring, heated towel rail, vanity wash unit with mixer tap, toilet, ceiling downlights

#### Rear Garden

Patio, laid lawn, fence panels to boundaries













# Doveridge Road, Hall Green

















# Doveridge Road, Hall Green













Total floor area 136.8 sq.m. (1,473 sq.ft.) approx

This plan is for illustration purposes only and may not be representative of the property. Plan not to scale. Powered by PropertyBox



176 Highfield Road Hall Green Birmingham West Midlands B28 0HT

0121 777 7211 www.mannyklarico.co.uk