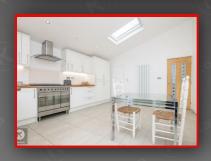

#### Kitchen/Breakfast Room

15'6" x 13'1" (4,74m x 4,00m)

Double glazed windows with sliding doors to rear, velux, tiled flooring, worktop, storage cupboards, drainer sink with mixer tap, ceiling downlights, designer wall mounted radiator, extractor hood, integrated dishwasher