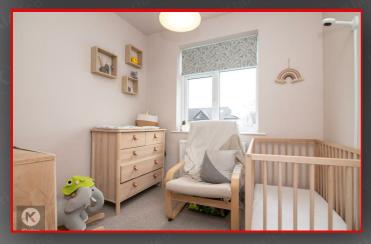

#### Bedroom 1

12'9" x 9'8" (3.91m x 2.96)

Double glazed window to front, carpet, ceiling light, wall mounted radiator

#### Bedroom 2

10'6" x 9'6" (3.21m x 2.90m)

Double glazed window to rear, carpet, ceiling light, wall mounted radiator

# Bedroom 3

7'11" x 7'6" (2.43m x 2.30m)

Double glazed window to front, carpet, ceiling light, wall mounted radiator