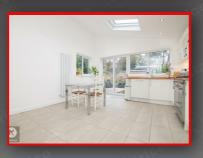

#### Kitchen/Breakfast Room

15'6" x 13'1" (4,74m x 4,00m)

Double glazed windows with sliding doors to rear, velux, tiled flooring, worktop, storage cupboards, drainer sink with mixer tap, ceiling downlights, designer wall mounted radiator, extractor hood, integrated dishwasher