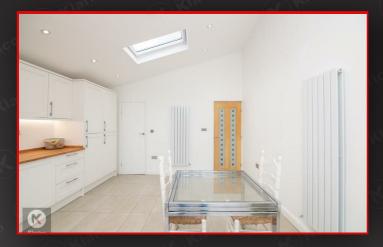

#### Kitchen/Breakfast Room

15'6" x 13'1" (4,74m x 4,00m)

Double glazed windows with sliding doors to rear, velux, tiled flooring, worktop, storage cupboards, drainer sink with mixer tap, ceiling downlights, designer wall mounted radiator, extractor hood, integrated dishwasher