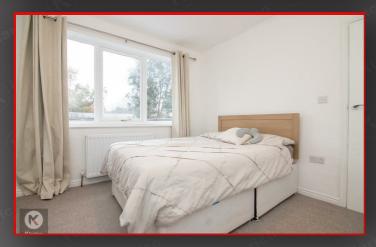

#### Bedroom 1

12'9" x 9'8" (3.91m x 2.96)

Double glazed window to front, carpet, ceiling light, wall mounted radiator

#### Bedroom 2

10'6" x 9'6" (3.21m x 2.90m)

Double glazed window to rear, carpet, ceiling light, wall mounted radiator

# Bedroom 3

7'11" x 7'6" (2.43m x 2.30m)

Double glazed window to front, carpet, ceiling light, wall mounted radiator