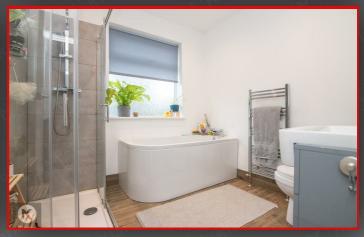

#### Bathroon

8'1" x 7'6" (2.47m x 2.31m)

Privacy double glazed window to rear, corner bath with shower unit, corner shower cubicle with thermostatic shower unit, wood flooring, heated towel rail, vanity wash unit with mixer tap, toilet, ceiling downlights