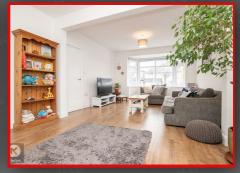

# Lounge/Dining Room

24'2" x 11'11" (7.37m x 3.64m)

Double glazed bay window to front, wood flooring, ceiling lights, wall mounted radiators, double glazed sliding doors to rear