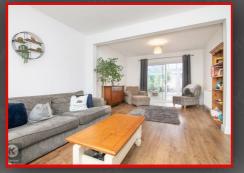

# Lounge/Dining Room

24'2" x 11'11" (7.37m x 3.64m)

Double glazed bay window to front, wood flooring, ceiling lights, wall mounted radiators, double glazed sliding doors to rear