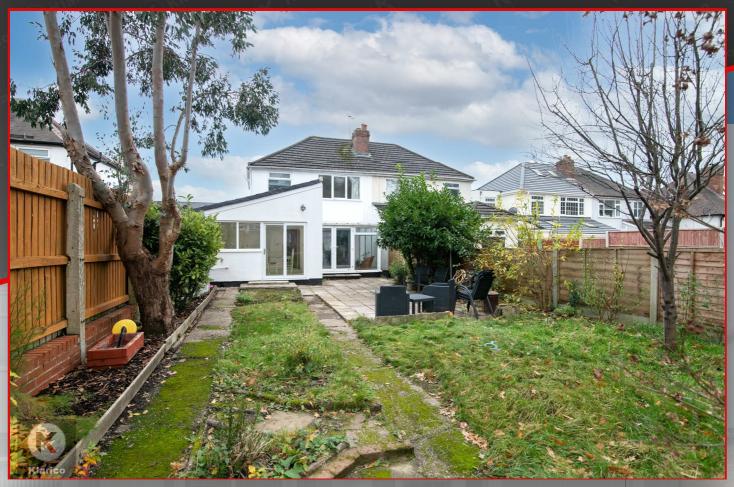

with mixer tap, toilet

#### Bedroom 1

12'9" x 9'8" (3.91m x 2.96)

Double glazed window to front, carpet, ceiling light, wall mounted radiator

#### Bedroom 2

10'6" x 9'6" (3.21m x 2.90m)

Double glazed window to rear, carpet, ceiling light, wall mounted radiator

# Bedroom 3

7'11" x 7'6" (2.43m x 2.30m)

Double glazed window to front, carpet, ceiling light, wall mounted radiator

#### Bathroon

8'1" x 7'6" (2.47m x 2.31m)

Privacy double glazed window to rear, corner bath with shower unit, corner shower cubicle with thermostatic shower unit, wood flooring, heated towel rail, vanity wash unit with mixer tap, toilet, ceiling downlights

#### Rear Garden

Patio, laid lawn, fence panels to boundaries













# Doveridge Road, Hall Green

















# Doveridge Road, Hall Green













Total floor area 136.8 sq.m. (1,473 sq.ft.) approx

This plan is for illustration purposes only and may not be representative of the property. Plan not to scale. Powered by PropertyBox



176 Highfield Road Hall Green Birmingham West Midlands B28 0HT

0121 777 7211 www.mannyklarico.co.uk