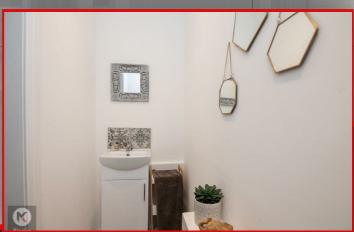

mixer tap, toilet

#### Bedroom 1

12'9" x 9'8" (3.91m x 2.96)

Double glazed window to front, carpet, ceiling light, wall mounted radiator

#### Bedroom 2

10'6" x 9'6" (3.21m x 2.90m)

Double glazed window to rear, carpet, ceiling light, wall mounted radiator

# Bedroom 3

7'11" x 7'6" (2.43m x 2.30m)

Double glazed window to front, carpet, ceiling light, wall mounted radiator

#### Bathroon

8'1" x 7'6" (2.47m x 2.31m)

Privacy double glazed window to rear, corner bath with shower unit, corner shower cubicle with thermostatic shower unit, wood flooring, heated towel rail, vanity wash unit with mixer tap, toilet, ceiling downlights

#### Rear Garden

Patio, laid lawn, fence panels to boundaries













# Doveridge Road, Hall Green

















# Doveridge Road, Hall Green













Total floor area 136.8 sq.m. (1,473 sq.ft.) approx

This plan is for illustration purposes only and may not be representative of the property. Plan not to scale. Powered by PropertyBox



176 Highfield Road Hall Green Birmingham West Midlands B28 0HT

0121 777 7211 www.mannyklarico.co.uk