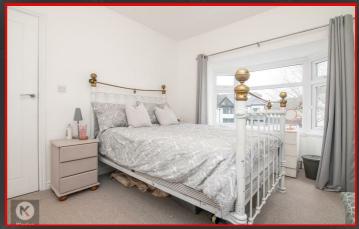

#### Bedroom 1

12'9" x 9'8" (3.91m x 2.96)

Double glazed window to front, carpet, ceiling light, wall mounted radiator

#### Bedroom 2

10'6" x 9'6" (3.21m x 2.90m)

Double glazed window to rear, carpet, ceiling light, wall mounted radiator

# Bedroom 3

7'11" x 7'6" (2.43m x 2.30m)

Double glazed window to front, carpet, ceiling light, wall mounted radiator