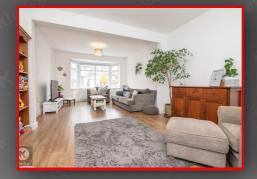

# Lounge/Dining Room

24'2" x 11'11" (7.37m x 3.64m)

Double glazed bay window to front, wood flooring, ceiling lights, wall mounted radiators, double glazed sliding doors to rear