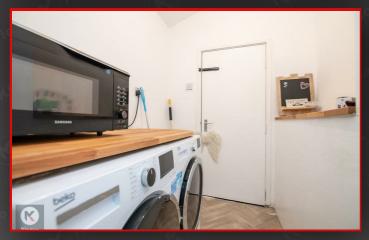

# Utility

6'6"  $\times$  5'9" (2.00m  $\times$  1.76) Wood flooring, ceiling light, plumbing for white goods