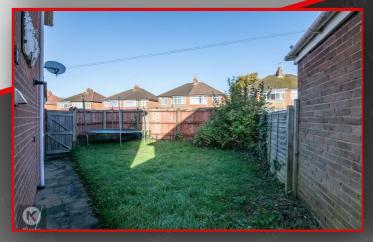

hower unit, vanity wash unit with mixer tap, toilet, ceiling light

#### Bedroom 2

14'9" x 12'1" (4.50m x 3.70m)

Double glazed bay window to front, wall mounted radiator, coving to ceiling, carpet, ceiling light

#### Bedroom 3

12'5" x 12'1" (3.80m x 3.70m)

Double glazed window to rear, carpet, ceiling light, wall mounted radiator

#### Bedroom 4

7'10' x 6'2' (2.40m x 1.90m)

Double glazed window to front, carpet, ceiling light, wall mounted radiator

**Directions** 











#### Bathroom

8'2" x 5'10" (2.50m x 1.80m)

Privacy double glazed windows to rear,
floor and wall tiles, ceiling light, bath with
shower unit, vanity wash unit with taps,

#### Rear Garden

Fence panels to boundaries, laid lawn, patio

# Velsheda Road, Shirley

















## Velsheda Road, Shirley













Total floor area 130.5 m<sup>2</sup> (1,404 sq.ft.) approx

This plan is for illustration purposes only and may not be representative of the property. Plan not to scale. Powered by PropertyBox



176 Highfield Road Hall Green Birmingham West Midlands B28 0HT

0121 777 7211 www.mannyklarico.co.uk