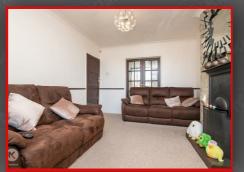

#### Lounge

14'1' x 10'5" (4,30m x 3,20m)

Double glazed bay window to front, carpet, ceiling light, coving to ceiling, wall mounted radiator, chimney breast with fireplace