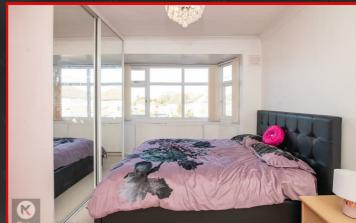

#### Bedroom 2

14'9" x 12'1" (4.50m x 3.70m)

Double glazed bay window to front, wall mounted radiator, coving to ceiling, carpet, ceiling light