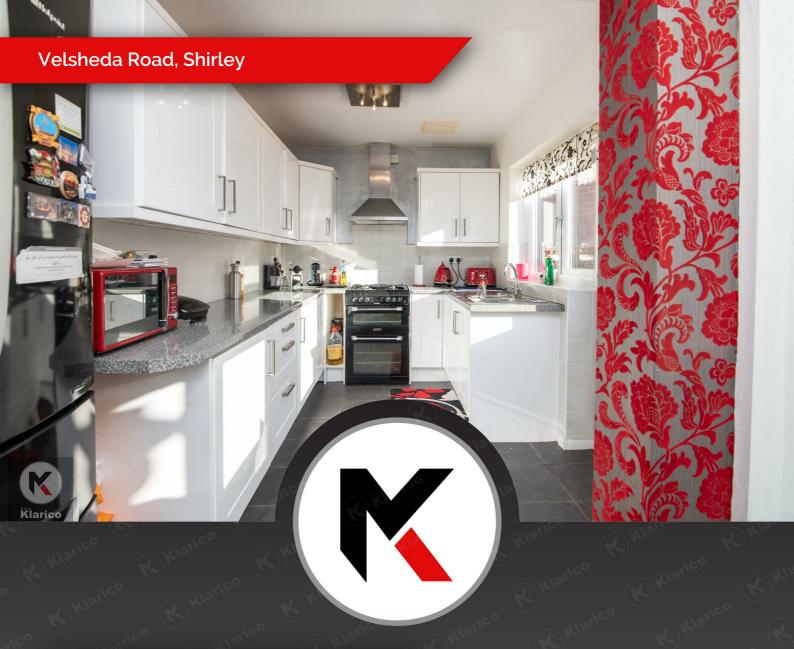

#### Kitchen

15'8" x 11'9" (4.80m x 3.60m)

Double glazed window to rear, tiled flooring, worktop, drainer sink with mixer tap, storage cupboards, ceiling light, extractor hood, plumbing for white goods

# Velsheda Road, Shirley