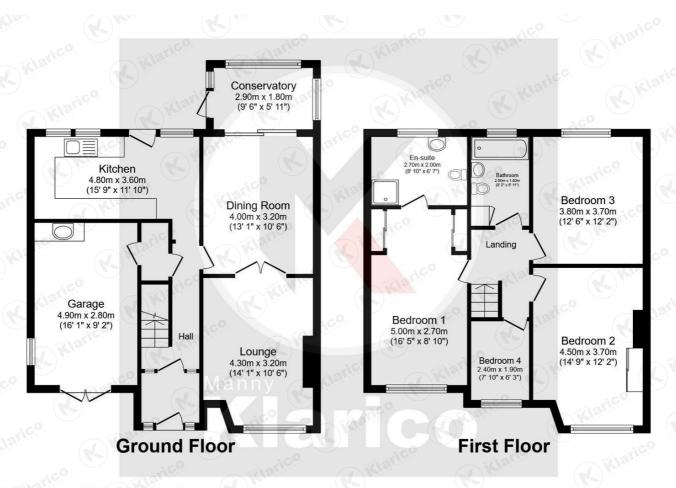

The ground floor briefly comprises a reception room to the front, a dining room to the rear with access into the conservatory and a spacious kitchen with breakfast area. The first floor provides 4 spacious bedrooms with the master bedroom having the benefit of an en-suite. The first floor further provides a family bathroom. This property features a spacious garage and well presented rear garden.

#### Lounge

14'1' x 10'5" (4,30m x 3,20m)

Double glazed bay window to front, carpet, ceiling light, coving to ceiling, wall mounted radiator, chimney breast with fireplace

#### Dining Room

13'1" x 10'5" (4,00m x 3,20m)

Double glazed sliding doors to rear garden, wood flooring, chimney breast with fireplace, wall mounted radiator, coving to ceiling

#### Conservatory

9'6" x 5'10" (2.90m x 1.80m)

Double glazed windows, double glazed windows

#### Kitchen

15'8" x 11'9" (4.80m x 3.60m)

Double glazed window to rear, tiled flooring, worktop, drainer sink with mixer tap, storage cupboards, ceiling light, extractor hood, plumbing for white goods

#### Garage

16'0" x 9'2" (4.90m x 2.80m)

#### Bedroom

16'4" x 8'10" (5.00m x 2.70m)

Double glazed window to front, carpet, ceiling light, coving to ceiling, wall mounted radiator, access to:

#### E-Suite to Bedroom 1

Privacy double glazed window to rear, floor and wall tiles, corner shower cubicle with electric shower unit, vanity wash unit with mixer tap, toilet, ceiling light

#### Bedroom 2

14'9" x 12'1" (4.50m x 3.70m)

Double glazed bay window to front, wall mounted radiator, coving to ceiling, carpet, ceiling light

#### Bedroom 3

12'5" x 12'1" (3.80m x 3.70m)

Double glazed window to rear, carpet, ceiling light, wall mounted radiator

#### Bedroom 4

7'10' x 6'2' (2.40m x 1.90m)

Double glazed window to front, carpet, ceiling light, wall mounted radiator

**Directions** 

#### Bathroom

8'2" x 5'10" (2.50m x 1.80m)

Privacy double glazed windows to rear,
floor and wall tiles, ceiling light, bath with
shower unit, vanity wash unit with taps,

## Velsheda Road, Shirley

Total floor area 130.5 m<sup>2</sup> (1,404 sq.ft.) approx

This plan is for illustration purposes only and may not be representative of the property. Plan not to scale. Powered by PropertyBox