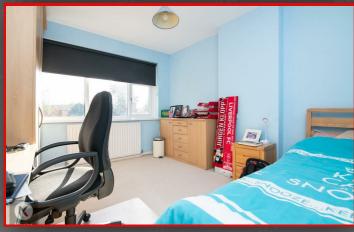

#### Bedroom 3

12'5" x 12'1" (3.80m x 3.70m)

Double glazed window to rear, carpet, ceiling light, wall mounted radiator

#### Bedroom 4

7'10' x 6'2' (2.40m x 1.90m)

Double glazed window to front, carpet, ceiling light, wall mounted radiator

**Directions** 