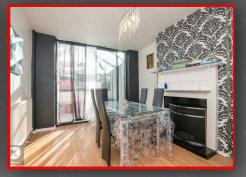

#### Dining Room

13'1" x 10'5" (4,00m x 3,20m)

Double glazed sliding doors to rear garden, wood flooring, chimney breast with fireplace, wall mounted radiator, coving to ceiling