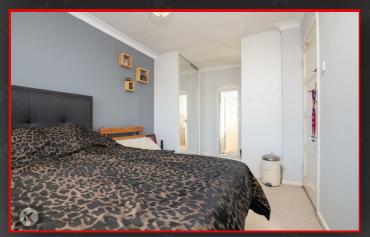

#### Bedroom

16'4" x 8'10" (5.00m x 2.70m)

Double glazed window to front, carpet, ceiling light, coving to ceiling, wall mounted radiator, access to: