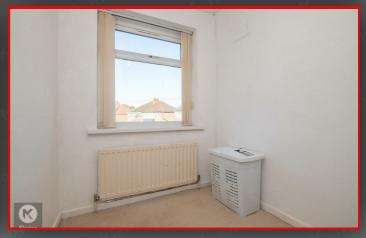

#### Bedroom 4

7'10' x 6'2' (2.40m x 1.90m)

Double glazed window to front, carpet, ceiling light, wall mounted radiator

**Directions** 