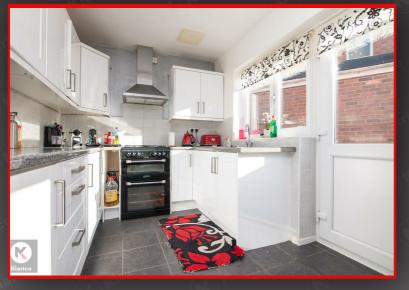

#### Kitchen

15'8" x 11'9" (4.80m x 3.60m)

Double glazed window to rear, tiled flooring, worktop, drainer sink with mixer tap, storage cupboards, ceiling light, extractor hood, plumbing for white goods