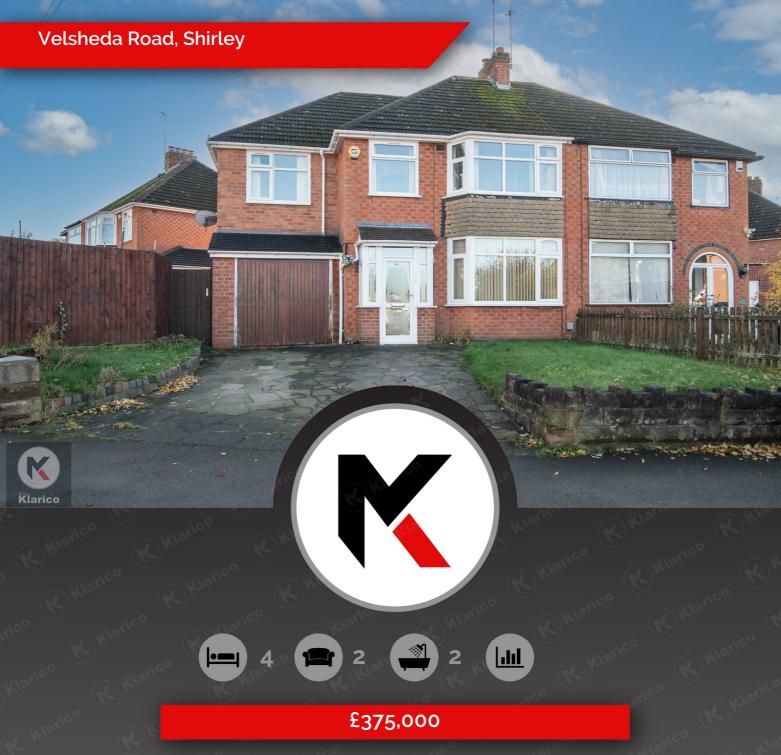

KLARICO Estate Agents are delighted to introduce this stunning 4 bedroom semi-detached property located within a popular part of Solihul, Shirley. Benefits from having off-road parking for multiple vehicles and features a conservatory.

The ground floor briefly comprises a reception room to the front, a dining room to the rear with access into the conservatory and a spacious kitchen with breakfast area. The first floor provides 4 spacious bedrooms with the master bedroom having the benefit of an en-suite. The first floor further provides a family bathroom. This property features a spacious garage and well presented rear garden.

### Velsheda Road, Shirley

- Semi-Detached
- 4 Bedrooms
- Conservatory
- 2 Reception Rooms
- Chain Free

- Off-Road Parking
- 2 Receptions
- Garage
- Well Presented