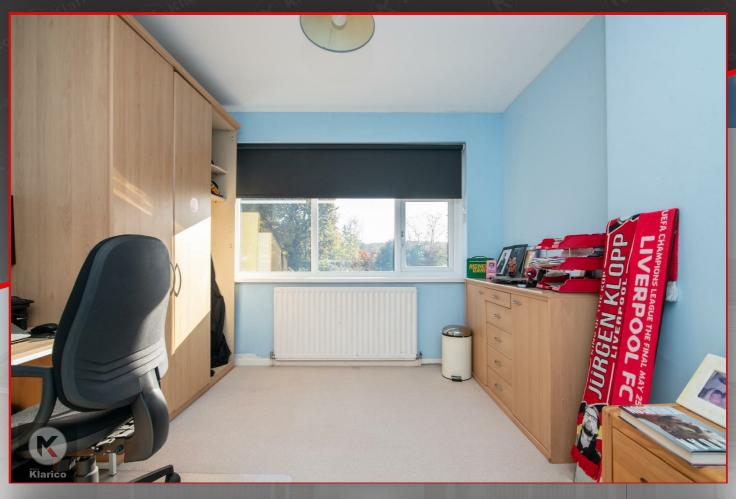

#### Bedroom 2

14'9" x 12'1" (4.50m x 3.70m)

Double glazed bay window to front, wall mounted radiator, coving to ceiling, carpet, ceiling light

#### Bedroom 3

12'5" x 12'1" (3.80m x 3.70m)

Double glazed window to rear, carpet, ceiling light, wall mounted radiator