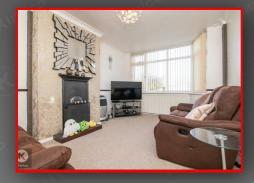

#### Lounge

14'1' x 10'5" (4,30m x 3.20m)

Double glazed bay window to front, carpet, ceiling light, coving to ceiling, wall mounted radiator, chimney breast with fireplace