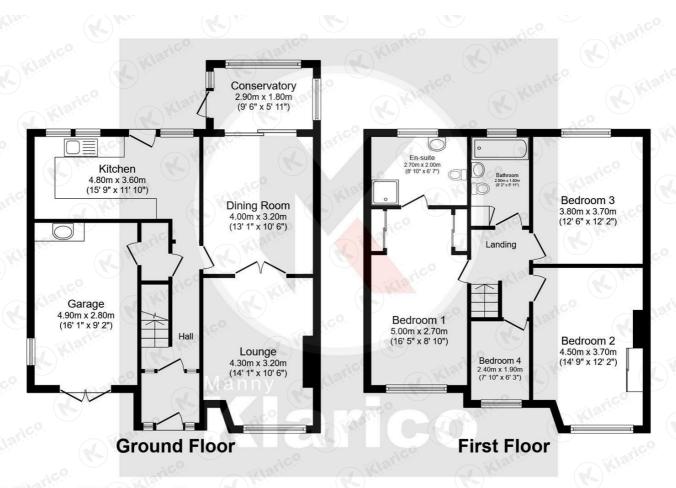

The ground floor briefly comprises a reception room to the front, a dining room to the rear with access into the conservatory and a spacious kitchen with breakfast area. The first floor provides 4 spacious bedrooms with the master bedroom having the benefit of an en-suite. The first floor further provides a family bathroom. This property features a spacious garage and well presented rear garden.

#### Lounge

14'1' x 10'5" (4,30m x 3.20m)

Double glazed bay window to front, carpet, ceiling light, coving to ceiling, wall mounted radiator, chimney breast with fireplace

#### **Dining Room**

13'1" x 10'5" (4,00m x 3,20m)

Double glazed sliding doors to rear garden, wood flooring, chimney breast with fireplace, wall mounted radiator, coving to ceiling

#### Conservatory

9'6" x 5'10" (2.90m x 1.80m)

Double glazed windows, double glazed windows

#### Kitchen

15'8' x 11'9' (4.80m x 3.60m)

Double glazed window to rear, tiled flooring, worktop, drainer sink with mixer tap, storage cupboards, ceiling light, extractor hood, plumbing for white goods

#### Garage

16'0" x 9'2" (4.90m x 2.80m)

#### Bedroom

16'4" x 8'10" (5.00m x 2.70m)

Double glazed window to front, carpet, ceiling light, coving to ceiling, wall mounted radiator, access to:

#### E-Suite to Bedroom 1

Privacy double glazed window to rear, floor and wall tiles, corner shower cubicle with electric shower unit, vanity wash unit with mixer tap, toilet, ceiling light

#### Bedroom 2

14'9" x 12'1" (4.50m x 3.70m)

Double glazed bay window to front, wall mounted radiator, coving to ceiling, carpet, ceiling light

#### Bedroom 3

12'5" x 12'1" (3.80m x 3.70m)

Double glazed window to rear, carpet, ceiling light, wall mounted radiator

#### Bedroom 4

7'10" x 6'2" (2.40m x 1.90m)

Double glazed window to front, carpet, ceiling light, wall mounted radiator

**Directions** 

#### Bathroom

8'2" x 5'10" (2.50m x 1.80m)

Privacy double glazed windows to rear,
floor and wall tiles, ceiling light, bath with
shower unit, vanity wash unit with taps,

## Velsheda Road, Shirley

Total floor area 130.5 m<sup>2</sup> (1,404 sq.ft.) approx

This plan is for illustration purposes only and may not be representative of the property. Plan not to scale. Powered by PropertyBox