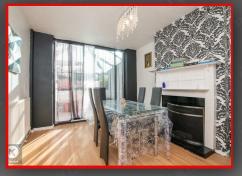

#### **Dining Room**

13'1" x 10'5" (4,00m x 3,20m)

Double glazed sliding doors to rear garden, wood flooring, chimney breast with fireplace, wall mounted radiator, coving to ceiling