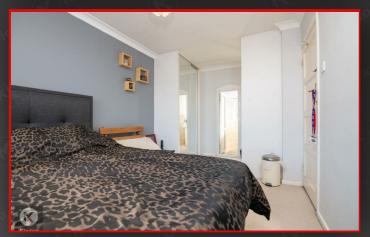

#### Bedroom 2

14'9" x 12'1" (4.50m x 3.70m)

Double glazed bay window to front, wall mounted radiator, coving to ceiling, carpet, ceiling light