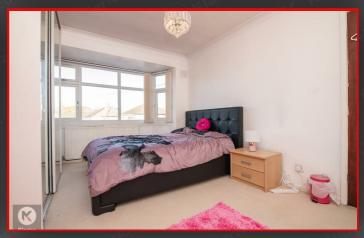

#### Bedroom 2

14'9" x 12'1" (4.50m x 3.70m)

Double glazed bay window to front, wall mounted radiator, coving to ceiling, carpet, ceiling light