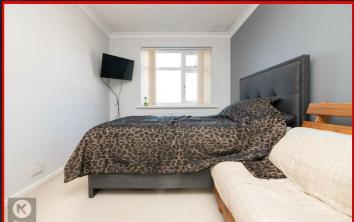

#### Bedroom

16'4" x 8'10" (5.00m x 2.70m)

Double glazed window to front, carpet, ceiling light, coving to ceiling, wall mounted radiator, access to: