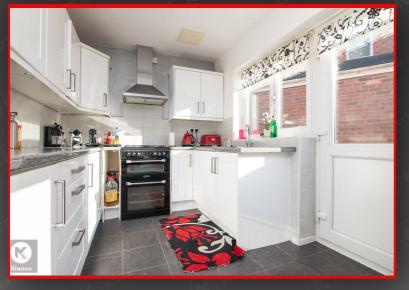

#### Kitchen

15'8' x 11'9' (4.80m x 3.60m)

Double glazed window to rear, tiled flooring, worktop, drainer sink with mixer tap, storage cupboards, ceiling light, extractor hood, plumbing for white goods