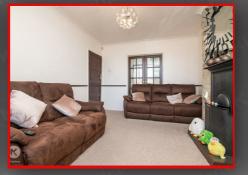

#### Bedroom

16'4" x 8'10" (5.00m x 2.70m)

Double glazed window to front, carpet, ceiling light, coving to ceiling, wall mounted radiator, access to:

#### Bedroom 2

14'9" x 12'1" (4.50m x 3.70m)

Double glazed bay window to front, wall mounted radiator, coving to ceiling, carpet, ceiling light

#### Bedroom 3

12'5" x 12'1" (3.80m x 3.70m)

Double glazed window to rear, carpet, ceiling light, wall mounted radiator

#### Bedroom 4

7'10" x 6'2" (2.40m x 1.90m)

Double glazed window to front, carpet, ceiling light, wall mounted radiator

**Directions** 