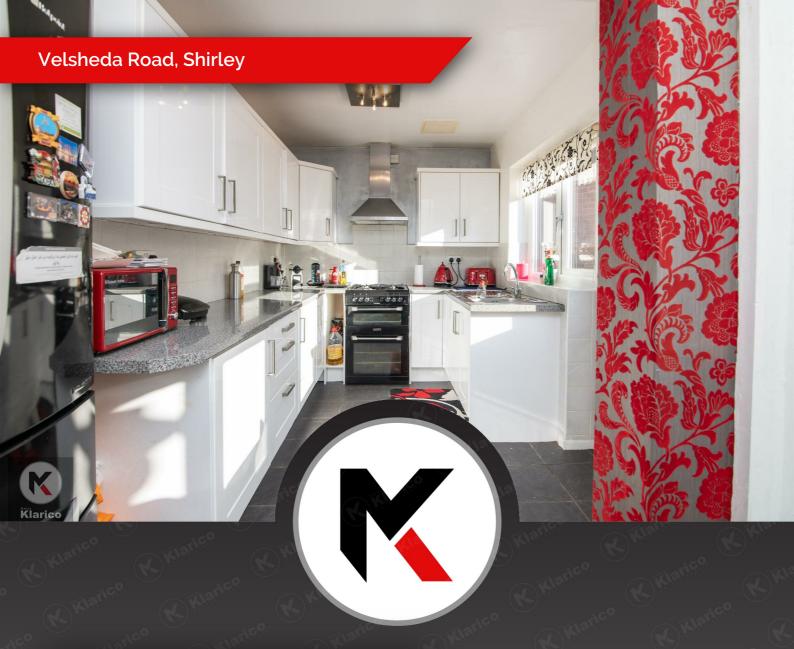

#### Kitchen

15'8' x 11'9' (4.80m x 3.60m)

Double glazed window to rear, tiled flooring, worktop, drainer sink with mixer tap, storage cupboards, ceiling light, extractor hood, plumbing for white goods

# Velsheda Road, Shirley