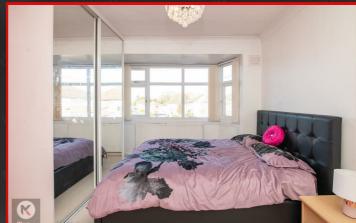

#### Bedroom 2

14'9" x 12'1" (4.50m x 3.70m)

Double glazed bay window to front, wall mounted radiator, coving to ceiling, carpet, ceiling light

#### Bedroom

16'4" x 8'10" (5.00m x 2.70m)

Double glazed window to front, carpet, ceiling light, coving to ceiling, wall mounted radiator, access to: