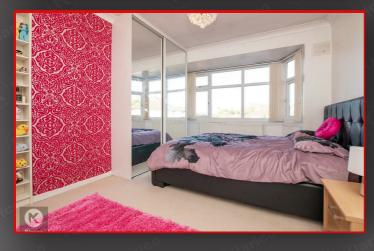

#### Bedroom 2

14'9" x 12'1" (4.50m x 3.70m)

Double glazed bay window to front, wall mounted radiator, coving to ceiling, carpet, ceiling light