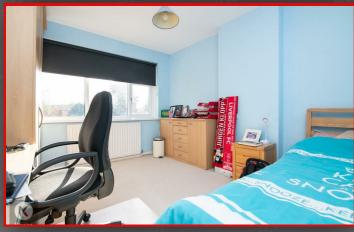

#### Bedroom 4

7'10" x 6'2" (2.40m x 1.90m)

Double glazed window to front, carpet, ceiling light, wall mounted radiator

**Directions** 