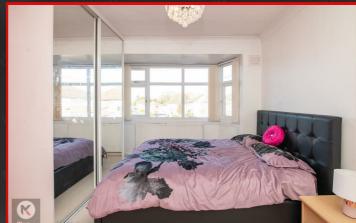

#### Bedroom 2

14'9" x 12'1" (4.50m x 3.70m)

Double glazed bay window to front, wall mounted radiator, coving to ceiling, carpet, ceiling light

#### Bedroom 3

12'5" x 12'1" (3.80m x 3.70m)

Double glazed window to rear, carpet, ceiling light, wall mounted radiator