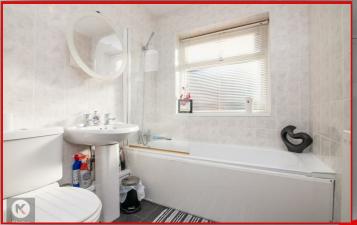

#### Bathroom

8'2" x 5'10" (2.50m x 1.80m)

Privacy double glazed windows to rear,
floor and wall tiles, ceiling light, bath with
shower unit, vanity wash unit with taps,