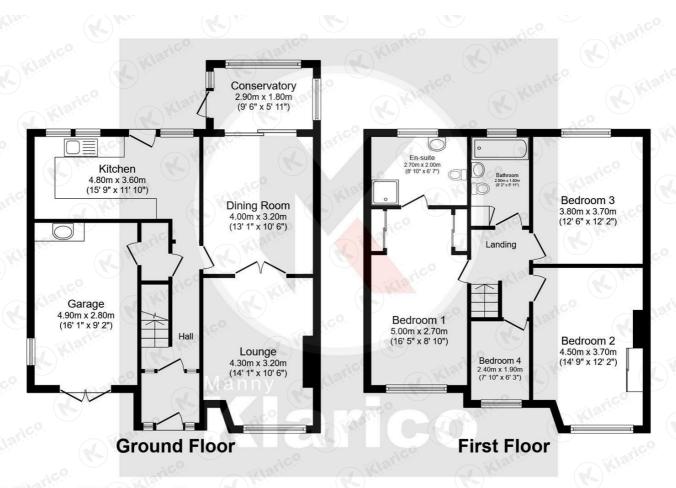

The ground floor briefly comprises a reception room to the front, a dining room to the rear with access into the conservatory and a spacious kitchen with breakfast area. The first floor provides 4 spacious bedrooms with the master bedroom having the benefit of an en-suite. The first floor further provides a family bathroom. This property features a spacious garage and well presented rear garden.

#### Lounge

14'1' x 10'5" (4,30m x 3,20m)

Double glazed bay window to front, carpet, ceiling light, coving to ceiling, wall mounted radiator, chimney breast with fireplace

#### Dining Room

13'1" x 10'5" (4,00m x 3,20m)

Double glazed sliding doors to rear garden, wood flooring, chimney breast with fireplace, wall mounted radiator, coving to ceiling

#### Conservatory

9'6" x 5'10" (2.90m x 1.80m)

Double glazed windows, double glazed windows

#### Kitcher

15'8' x 11'9' (4.80m x 3.60m)

Double glazed window to rear, tiled flooring, worktop, drainer sink with mixer tap, storage cupboards, ceiling light, extractor hood, plumbing for white goods

#### Garage

16'0" x 9'2" (4.90m x 2.80m)

#### Bedroom

16'4" x 8'10" (5.00m x 2.70m)

Double glazed window to front, carpet, ceiling light, coving to ceiling, wall mounted radiator, access to:

#### E-Suite to Bedroom 1

Privacy double glazed window to rear, floor and wall tiles, corner shower cubicle with electric shower unit, vanity wash unit with mixer tap, toilet, ceiling light

#### Bedroom 2

14'9" x 12'1" (4.50m x 3.70m)

Double glazed bay window to front, wall mounted radiator, coving to ceiling, carpet, ceiling light

#### Bedroom 3

12'5" x 12'1" (3.80m x 3.70m)

Double glazed window to rear, carpet, ceiling light, wall mounted radiator

#### Bedroom 4

7'10" x 6'2" (2.40m x 1.90m)

Double glazed window to front, carpet, ceiling light, wall mounted radiator

**Directions** 

#### Bathroom

8'2" x 5'10" (2.50m x 1.80m)

Privacy double glazed windows to rear,
floor and wall tiles, ceiling light, bath with
shower unit, vanity wash unit with taps,

## Velsheda Road, Shirley

Total floor area 130.5 m<sup>2</sup> (1,404 sq.ft.) approx

This plan is for illustration purposes only and may not be representative of the property. Plan not to scale. Powered by PropertyBox