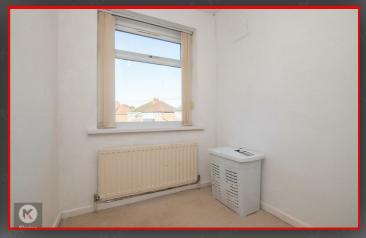

#### Bedroom 4

7'10" x 6'2" (2.40m x 1.90m)

Double glazed window to front, carpet, ceiling light, wall mounted radiator

**Directions** 