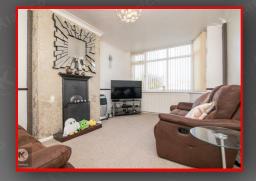

#### Lounge

14'1' x 10'5" (4,30m x 3,20m)

Double glazed bay window to front, carpet, ceiling light, coving to ceiling, wall mounted radiator, chimney breast with fireplace