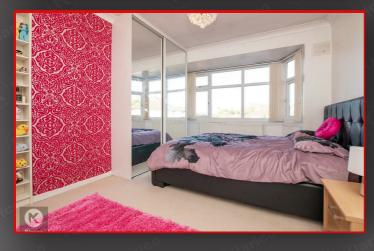

#### Bedroom 2

14'9" x 12'1" (4.50m x 3.70m)

Double glazed bay window to front, wall mounted radiator, coving to ceiling, carpet, ceiling light

#### Bedroom 3

12'5" x 12'1" (3.80m x 3.70m)

Double glazed window to rear, carpet, ceiling light, wall mounted radiator