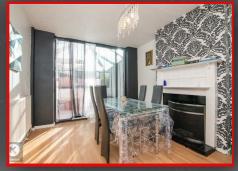

#### Dining Room

13'1" x 10'5" (4,00m x 3,20m)

Double glazed sliding doors to rear garden, wood flooring, chimney breast with fireplace, wall mounted radiator, coving to ceiling