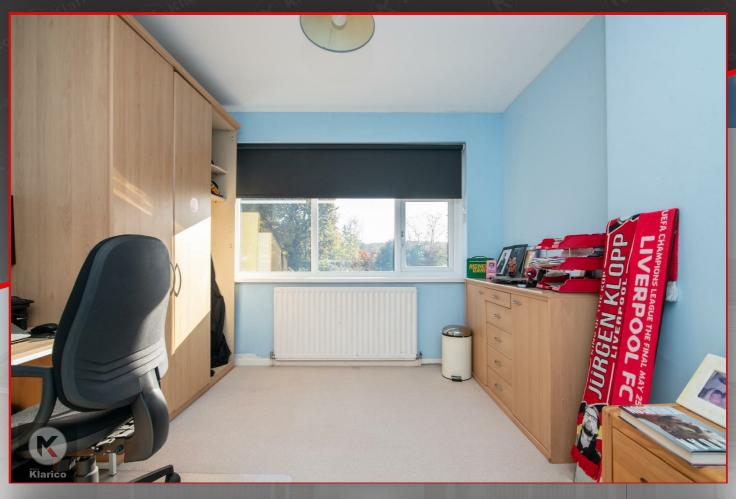

#### Bedroom

16'4" x 8'10" (5.00m x 2.70m)

Double glazed window to front, carpet, ceiling light, coving to ceiling, wall mounted radiator, access to:

#### Bedroom 2

14'9" x 12'1" (4.50m x 3.70m)

Double glazed bay window to front, wall mounted radiator, coving to ceiling, carpet, ceiling light

#### Bedroom 3

12'5" x 12'1" (3.80m x 3.70m)

Double glazed window to rear, carpet, ceiling light, wall mounted radiator