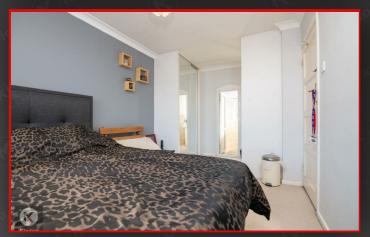

#### Bedroom

16'4" x 8'10" (5.00m x 2.70m)

Double glazed window to front, carpet, ceiling light, coving to ceiling, wall mounted radiator, access to:

#### Bedroom 2

14'9" x 12'1" (4.50m x 3.70m)

Double glazed bay window to front, wall mounted radiator, coving to ceiling, carpet, ceiling light

#### Bedroom 3

12'5" x 12'1" (3.80m x 3.70m)

Double glazed window to rear, carpet, ceiling light, wall mounted radiator

#### Bedroom 4

7'10" x 6'2" (2.40m x 1.90m)

Double glazed window to front, carpet, ceiling light, wall mounted radiator

**Directions** 