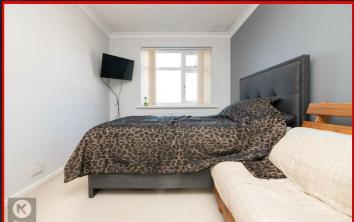

#### Bedroom

16'4" x 8'10" (5.00m x 2.70m)

Double glazed window to front, carpet, ceiling light, coving to ceiling, wall mounted radiator, access to:

#### Bedroom 2

14'9" x 12'1" (4.50m x 3.70m)

Double glazed bay window to front, wall mounted radiator, coving to ceiling, carpet, ceiling light

#### Bedroom 3

12'5" x 12'1" (3.80m x 3.70m)

Double glazed window to rear, carpet, ceiling light, wall mounted radiator

#### Bedroom 4

7'10" x 6'2" (2.40m x 1.90m)

Double glazed window to front, carpet, ceiling light, wall mounted radiator

**Directions** 