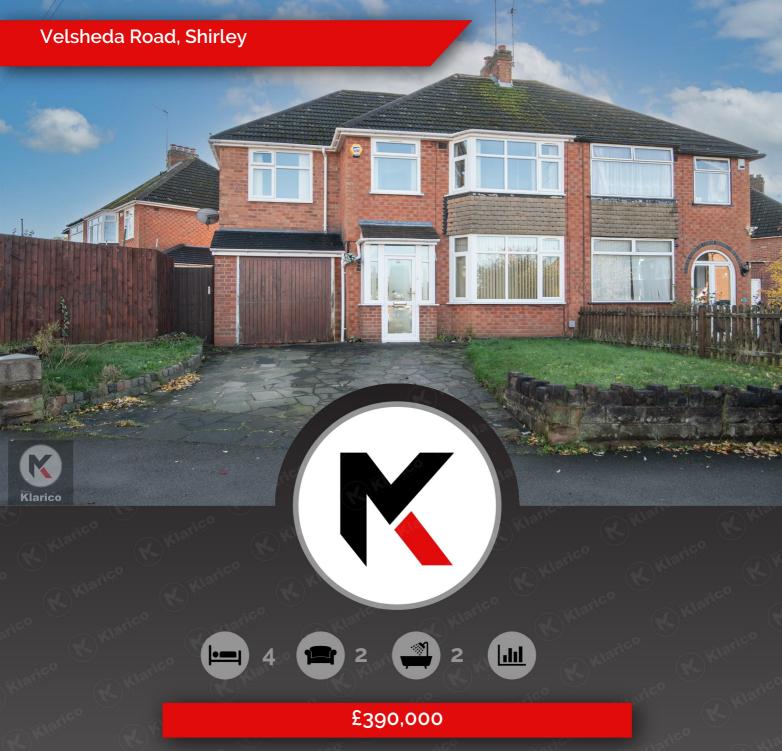

KLARICO Estate Agents are delighted to introduce this stunning 4 bedroom semi-detached property located within a popular part of Solihul, Shirley. Benefits from having off-road parking for multiple vehicles and features a conservatory.

The ground floor briefly comprises a reception room to the front, a dining room to the rear with access into the conservatory and a spacious kitchen with breakfast area. The first floor provides 4 spacious bedrooms with the master bedroom having the benefit of an en-suite. The first floor further provides a family bathroom. This property features a spacious garage and well presented rear garden.

### Velsheda Road, Shirley

- Semi-Detached
- 4 Bedrooms
- Conservatory
- 2 Reception Rooms
- Chain Free

- Off-Road Parking
- 2 Receptions
- Garage
- Well Presented