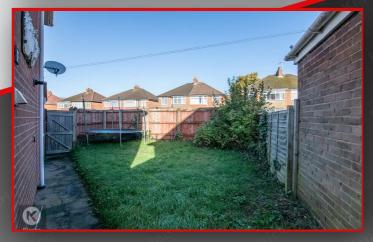

hower unit, vanity wash unit with mixer tap, toilet, ceiling light

#### Bedroom 2

14'9" x 12'1" (4.50m x 3.70m)

Double glazed bay window to front, wall mounted radiator, coving to ceiling, carpet, ceiling light

#### Bedroom 3

12'5" x 12'1" (3.80m x 3.70m)

Double glazed window to rear, carpet, ceiling light, wall mounted radiator

#### Bedroom 4

7'10" x 6'2" (2.40m x 1.90m)

Double glazed window to front, carpet, ceiling light, wall mounted radiator

**Directions** 











#### Bathroom

8'2" x 5'10" (2.50m x 1.80m)

Privacy double glazed windows to rear,
floor and wall tiles, ceiling light, bath with
shower unit, vanity wash unit with taps,

#### Rear Garden

Fence panels to boundaries, laid lawn, patio

# Velsheda Road, Shirley

















## Velsheda Road, Shirley













Total floor area 130.5 m<sup>2</sup> (1,404 sq.ft.) approx

This plan is for illustration purposes only and may not be representative of the property. Plan not to scale. Powered by PropertyBox



176 Highfield Road Hall Green Birmingham West Midlands B28 0HT

0121 777 7211 www.mannyklarico.co.uk