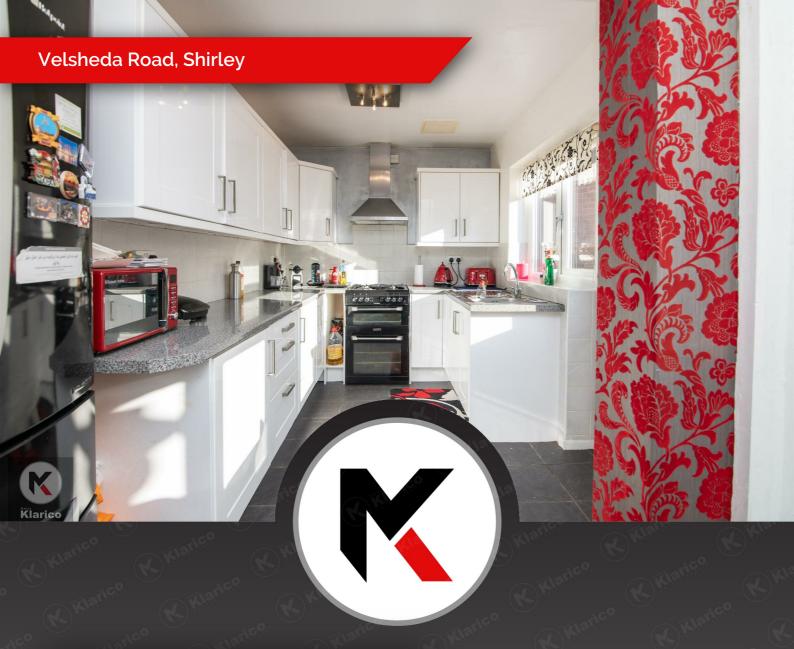

#### Kitcher

15'8' x 11'9' (4.80m x 3.60m)

Double glazed window to rear, tiled flooring, worktop, drainer sink with mixer tap, storage cupboards, ceiling light, extractor hood, plumbing for white goods

# Velsheda Road, Shirley