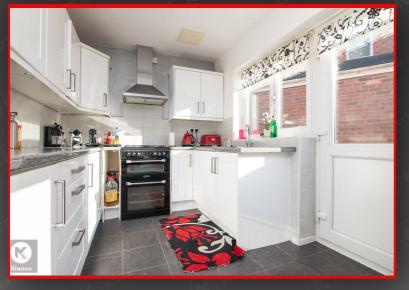

#### Kitcher

15'8' x 11'9' (4.80m x 3.60m)

Double glazed window to rear, tiled flooring, worktop, drainer sink with mixer tap, storage cupboards, ceiling light, extractor hood, plumbing for white goods