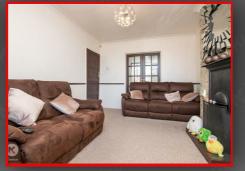

#### Lounge

14'1' x 10'5" (4,30m x 3,20m)

Double glazed bay window to front, carpet, ceiling light, coving to ceiling, wall mounted radiator, chimney breast with fireplace