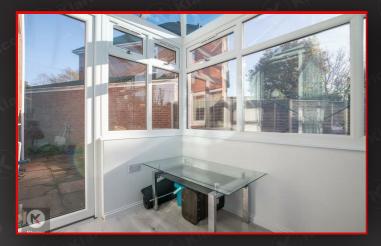

#### Conservatory

9'6" x 5'10" (2.90m x 1.80m)

Double glazed windows, double glazed windows