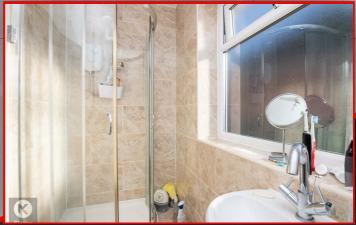

#### E-Suite to Bedroom 1

Privacy double glazed window to rear, floor and wall tiles, corner shower cubicle with electric shower unit, vanity wash unit with mixer tap, toilet, ceiling light