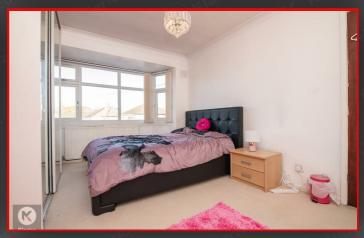

#### Bedroom

16'4" x 8'10" (5.00m x 2.70m)

Double glazed window to front, carpet, ceiling light, coving to ceiling, wall mounted radiator, access to:

#### E-Suite to Bedroom 1

Privacy double glazed window to rear, floor and wall tiles, corner shower cubicle with electric shower unit, vanity wash unit with mixer tap, toilet, ceiling light