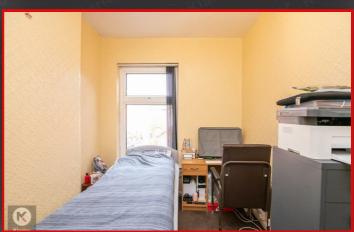

## Bedroom 3

8'2" x 5'10" (2.50m x 1.80m) Double glazed window to rear, ceiling light, wall mounted radiator, carpet