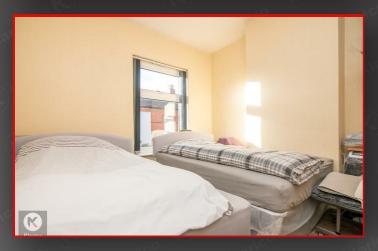

#### Bedroom 2

11'1" x 8'2" (3.40m x 2.50m)

Double glazed window to rear, ceiling light, wall mounted radiator, carpet