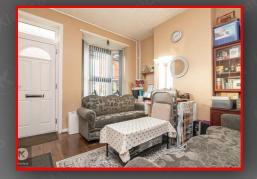

# **Reception Room**

11'5" x 10'9" (3.50m x 3.30m)

Double glazed bay window to front, wood flooring, ceiling light, wall mounted radiator

## Lounge

11'5" x 11'1" (3.50m x 3.40m)

Double glazed window to rear, wood flooring, ceiling light, wall mounted radiator