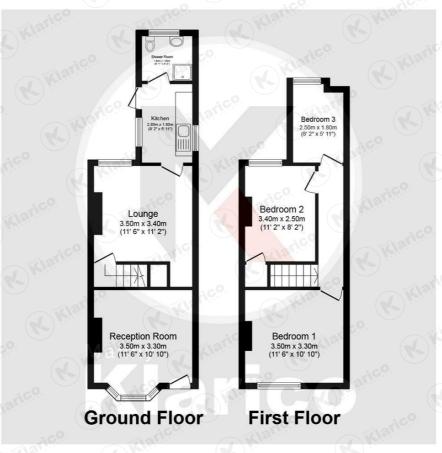

The ground floor briefly comprises 2 separate reception rooms along with a kitchen and ground floor shower room which features a walk-in shower. The first floor provides 3 spacious bedrooms. This property benefits from having gas central heating through out along with UPVC Double Glazing.

# **Reception Room**

11'5" x 10'9" (3.50m x 3.30m)

Double glazed bay window to front, wood flooring, ceiling light, wall mounted radiator

## Lounge

11'5" x 11'1" (3.50m x 3.40m)

Double glazed window to rear, wood flooring, ceiling light, wall mounted radiator

#### Kitchen

9'2" x 5'10" (2.80m x 1.80m) Worktop, drainer sink with mixer tap, plumbing for white goods, ceiling light

## Shower Room

5'10"x 5'10" (1.80x 1.80m)

Privacy double glazed window, lino flooring, walk-in shower, toilet, vanity wash unit with mixer tap, ceiling light

#### Redroom 1

11'5" x 10'9" (3.50m x 3.30m)

Double glazed window to front, ceiling light, wall mounted radiator, carpet

#### Bedroom 2

11'1" x 8'2" (3.40m x 2.50m)

Double glazed window to rear, ceiling light, wall mounted radiator, carpet

## Bedroom 3

8'2" x 5'10" (2.50m x 1.80m) Double glazed window to rear, ceiling light, wall mounted radiator, carpet

# Church View, Walford Road

Total floor area 67.8 sq.m. (730 sq.ft.) approx

This plan is for illustration purposes only and may not be representative of the property. Plan not to scale. Powered by PropertyBox