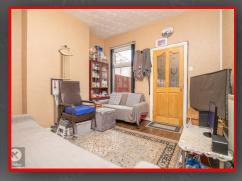

# **Reception Room**

11'5" x 10'9" (3.50m x 3.30m)

Double glazed bay window to front, wood flooring, ceiling light, wall mounted radiator

## Lounge

11'5" x 11'1" (3.50m x 3.40m)

Double glazed window to rear, wood flooring, ceiling light, wall mounted radiator