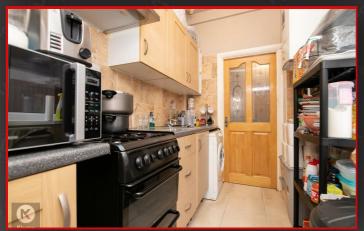

#### Kitchen

9'2" x 5'10" (2.80m x 1.80m) Worktop, drainer sink with mixer tap, plumbing for white goods, ceiling light