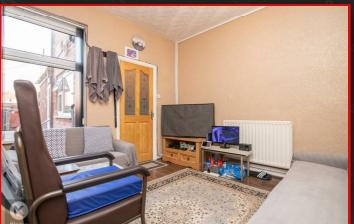

## Lounge

11'5" x 11'1" (3.50m x 3.40m)

Double glazed window to rear, wood flooring, ceiling light, wall mounted radiator