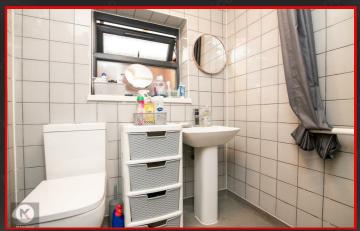

## Shower Room

5'10"x 5'10" (1.80x 1.80m)

Privacy double glazed window, lino flooring, walk-in shower, toilet, vanity wash unit with mixer tap, ceiling light