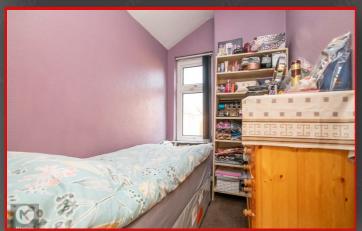

#### Redroom 1

11'5" x 10'9" (3.50m x 3.30m)

Double glazed window to front, ceiling light, wall mounted radiator, carpet