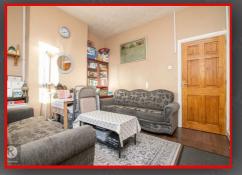

# **Reception Room**

11'5" x 10'9" (3.50m x 3.30m)

Double glazed bay window to front, wood flooring, ceiling light, wall mounted radiator

## Lounge

11'5" x 11'1" (3.50m x 3.40m)

Double glazed window to rear, wood flooring, ceiling light, wall mounted radiator