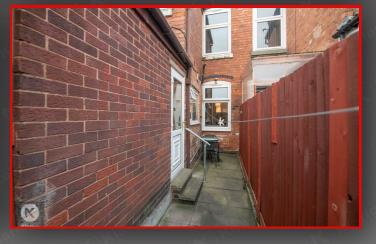

ing light, wall mounted radiator

#### Kitchen

9'2" x 5'10" (2.80m x 1.80m) Worktop, drainer sink with mixer tap, plumbing for white goods, ceiling light

## Shower Room

5'10"x 5'10" (1.80x 1.80m)

Privacy double glazed window, lino flooring, walk-in shower, toilet, vanity wash unit with mixer tap, ceiling light

#### Redroom 1

11'5" x 10'9" (3.50m x 3.30m)

Double glazed window to front, ceiling light, wall mounted radiator, carpet

#### Bedroom 2

11'1" x 8'2" (3.40m x 2.50m)

Double glazed window to rear, ceiling light, wall mounted radiator, carpet

## Bedroom 3

8'2" x 5'10" (2.50m x 1.80m) Double glazed window to rear, ceiling light, wall mounted radiator, carpet

#### Rear Garden

Fence panels to boundaries, slabbing

**Directions** 



# Church View, Walford Road



















Total floor area 67.8 sq.m. (730 sq.ft.) approx

This plan is for illustration purposes only and may not be representative of the property. Plan not to scale. Powered by PropertyBox



176 Highfield Road Hall Green Birmingham West Midlands B28 0HT

0121 777 7211 www.mannyklarico.co.uk