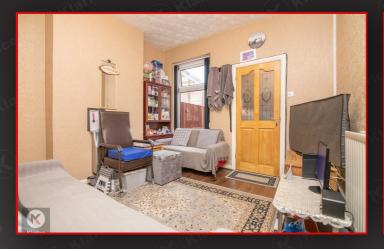

# **Reception Room**

11'5" x 10'9" (3.50m x 3.30m)

Double glazed bay window to front, wood flooring, ceiling light, wall mounted radiator