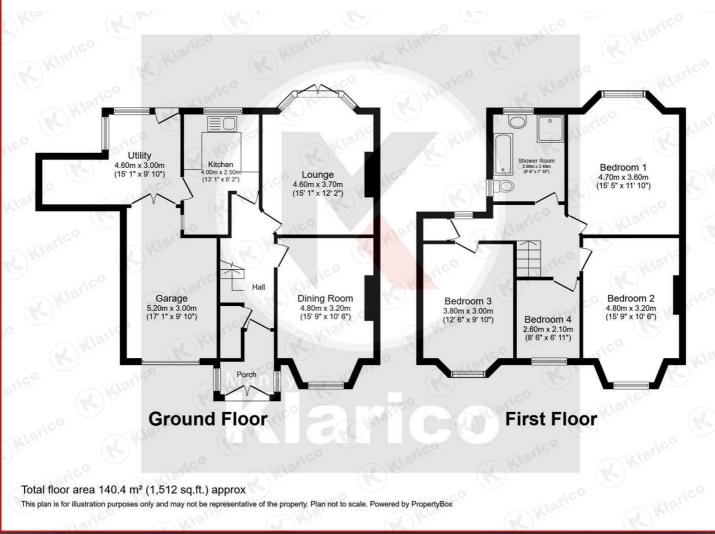

The ground floor briefly comprises 2 reception rooms, a kitchen with access into the utility area. The first floor provides 4 spacious bedrooms along with a family bathroom. Presented to a good standard which the potential to become a stunning family home. This property features an impressive frontage with the additional space to the side.

#### **Dining Roor**

15'8' x 10'5' (4.80m x 3.20m) Double glazed bay window to front, wall mounted radiator, chimney breast with gas fireplace, ceiling light, wood flooring

#### Lounge

15'1" x 12'1" (4.60m x 3.70m) Double glazed patio doors to rear, wall mounted radiator, chimney breast with gas

fireplace, ceiling light, wood flooring

#### 13'1" x 8'2" (4 00m x 2 50

Double glazed window to rear, worktop, drainer sink with mixer tap, storage cupboards, tiled flooring, ceiling downlights, wall mounted radiator

#### Utility

15'1" x 9'10" (4.60m x 3.00m) Double glazed windows and door to rear, spacious, potential for conversion (stpp) Impressive Frontage With Land To The Side

- 2 Reception Rooms
- UPVC Double Glazing
- Ideal Family Home

#### 17'0" × 9'10" (5.20m × <u>3.00m)</u>

#### Bedroom

15'5" x 11'9" (4,70m x 3,60m) Double glazed bay window to front, wall mounted radiator, wood flooring, ceiling light

#### 15'8" x 10'5" (4.80m x 3.20m)

Double glazed bay window to rear, wall mounted radiator, wood flooring, ceiling light

### edroom איסייני

Double glazed window to front, wall mounted radiator, wood flooring, ceiling light

#### Bedroom

8'6" x 6'10" (2.60m x 2.10m) Double glazed window to front, wall mounted radiator, wood flooring, ceiling light

#### Shower Roon

9'6' x 7'10' (2.90m x 2.40m) Privacy double glazed window to rear and side, tiled flooring, wall tiles, bath, pedestal sink, shower cubicle with thermostatic shower unit, toilet, ceiling down lights, extractor

patio, laid lawn, fence panels to boundaries

Directions

1 THE

Klarico

en he say del so we

1.4

Total floor area 140.4 m<sup>2</sup> (1,512 sq.ft.) approx This plan is for illustration purposes only and may not be representative of the property. Plan not to scale. Powered by PropertyBox