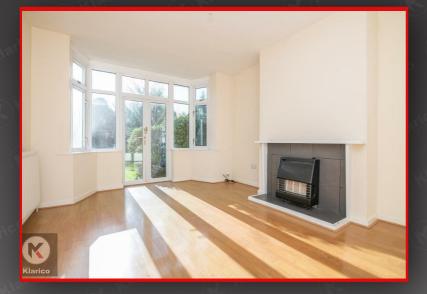

#### **Dining Roor**

15'8' x 10'5' (4.80m x 3.20m) Double glazed bay window to front, wall mounted radiator, chimney breast with gas fireplace, ceiling light, wood flooring

#### Lounge

15'1" x 12'1" (4.60m x 3.70m) Double glazed patio doors to rear, wall mounted radiator, chimney breast with gas

fireplace, ceiling light, wood flooring