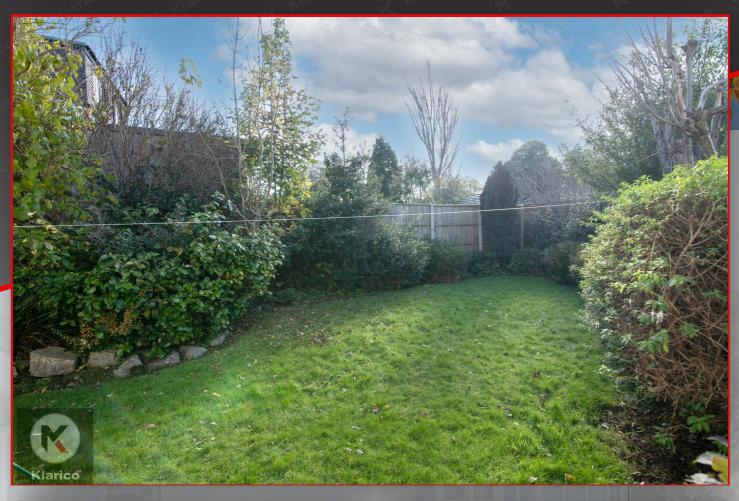

patio, laid lawn, fence panels to boundaries

Directions

1 THE

Klarico

en he say del so we

1.4

Total floor area 140.4 m<sup>2</sup> (1,512 sq.ft.) approx This plan is for illustration purposes only and may not be representative of the property. Plan not to scale. Powered by PropertyBox