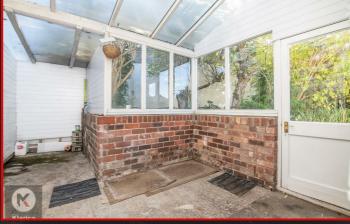

#### Utility

15'1" x 9'10" (4.60m x 3.00m) Double glazed windows and door to rear, spacious, potential for conversion (stpp) Impressive Frontage With Land To The Side

- 2 Reception Rooms
- UPVC Double Glazing
- Ideal Family Home