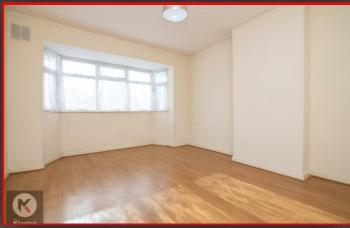

#### Bedroom

15'5" x 11'9" (4,70m x 3,60m) Double glazed bay window to front, wall mounted radiator, wood flooring, ceiling light

#### 15'8" x 10'5" (4.80m x 3.20m)

Double glazed bay window to rear, wall mounted radiator, wood flooring, ceiling light