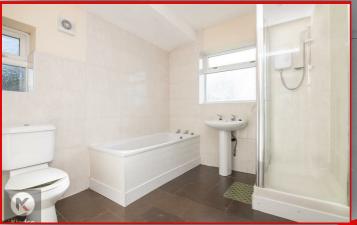

#### Shower Roon

9'6' x 7'10' (2.90m x 2.40m) Privacy double glazed window to rear and side, tiled flooring, wall tiles, bath, pedestal sink, shower cubicle with thermostatic shower unit, toilet, ceiling down lights, extractor