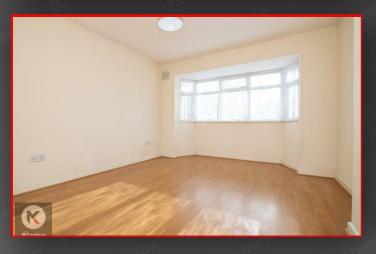

#### Bedroom

15'5" x 11'9" (4,70m x 3,60m) Double glazed bay window to front, wall mounted radiator, wood flooring, ceiling light

#### 15'8" x 10'5" (4.80m x 3.20m)

Double glazed bay window to rear, wall mounted radiator, wood flooring, ceiling light