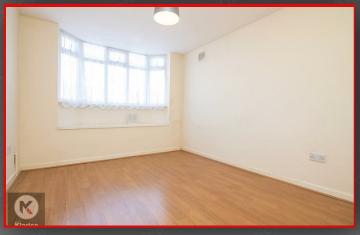

#### Bedroom

15'5" x 11'9" (4,70m x 3,60m) Double glazed bay window to front, wall mounted radiator, wood flooring, ceiling light

#### 15'8" x 10'5" (4.80m x 3.20m)

Double glazed bay window to rear, wall mounted radiator, wood flooring, ceiling light