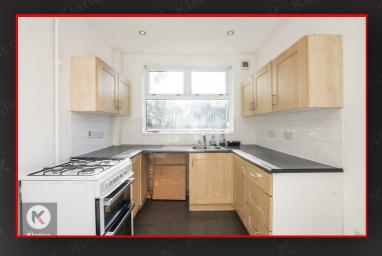

#### 13'1" x 8'2" (4 00m x 2 50

Double glazed window to rear, worktop, drainer sink with mixer tap, storage cupboards, tiled flooring, ceiling downlights, wall mounted radiator