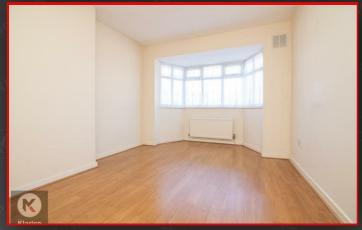

#### Bedroom

15'5" x 11'9" (4,70m x 3,60m) Double glazed bay window to front, wall mounted radiator, wood flooring, ceiling light

#### 15'8" x 10'5" (4.80m x 3.20m)

Double glazed bay window to rear, wall mounted radiator, wood flooring, ceiling light