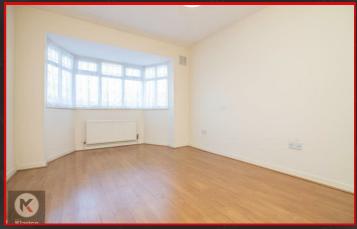

#### Bedroom

15'5" x 11'9" (4,70m x 3,60m) Double glazed bay window to front, wall mounted radiator, wood flooring, ceiling light

#### 15'8" x 10'5" (4.80m x 3.20m)

Double glazed bay window to rear, wall mounted radiator, wood flooring, ceiling light