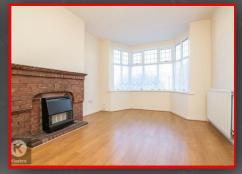

#### **Dining Roor**

15'8' x 10'5' (4.80m x 3.20m) Double glazed bay window to front, wall mounted radiator, chimney breast with gas fireplace, ceiling light, wood flooring

#### Lounge

15'1" x 12'1" (4.60m x 3.70m) Double glazed patio doors to rear, wall mounted radiator, chimney breast with gas

fireplace, ceiling light, wood flooring