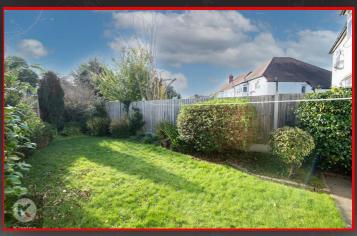

patio, laid lawn, fence panels to boundaries

Directions

1 THE

Klarico

en he say del so we

1.4

Total floor area 140.4 m<sup>2</sup> (1,512 sq.ft.) approx This plan is for illustration purposes only and may not be representative of the property. Plan not to scale. Powered by PropertyBox