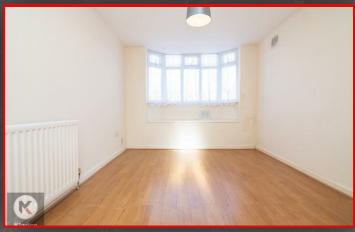

#### Bedroom

15'5" x 11'9" (4,70m x 3,60m) Double glazed bay window to front, wall mounted radiator, wood flooring, ceiling light

#### 15'8" x 10'5" (4.80m x 3.20m)

Double glazed bay window to rear, wall mounted radiator, wood flooring, ceiling light