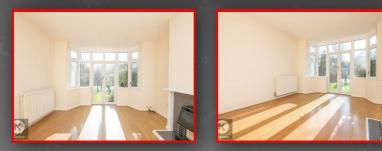

#### **Dining Roor**

15'8' x 10'5' (4.80m x 3.20m) Double glazed bay window to front, wall mounted radiator, chimney breast with gas fireplace, ceiling light, wood flooring

#### Lounge

15'1" x 12'1" (4.60m x 3.70m) Double glazed patio doors to rear, wall mounted radiator, chimney breast with gas

fireplace, ceiling light, wood flooring