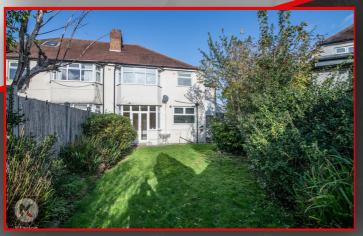

patio, laid lawn, fence panels to boundaries

Directions

1 THE

Klarico

en he say del so we

1.4

Total floor area 140.4 m<sup>2</sup> (1,512 sq.ft.) approx This plan is for illustration purposes only and may not be representative of the property. Plan not to scale. Powered by PropertyBox