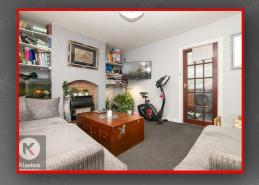

# Lounge

13'9" x 11'9" (4.20m x 3.60m)

Double glazed bay window to front, wall mounted radiator, carpet, ceiling light, chimney breast with gas fireplacd