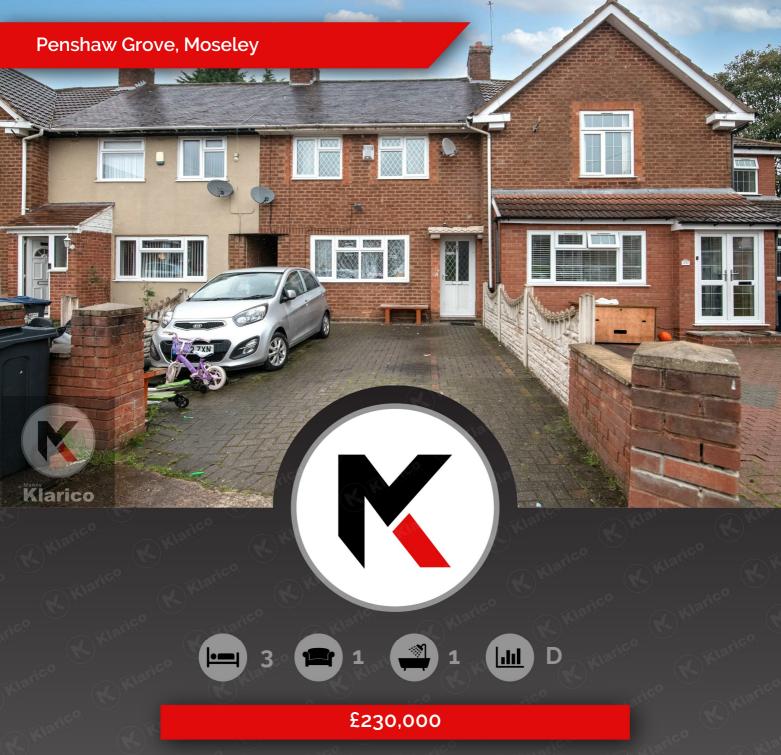

RICO Estate Agents are delighted to present this 3 bedroom mid terraced property located within a sought after street Birmingham. Benefits from having off-road parking for multiple vehicles and features a spacious rear garden.

# Penshaw Grove, Moseley

- Mid Terraced
- 3 Bedrooms
- Gas Central Heating
- Spacious Rear Garden
- Ideal Investment

- Off-Road Parking
- UPVC Double Glazing
- In Need Of Modernising
- Ideal Family Home