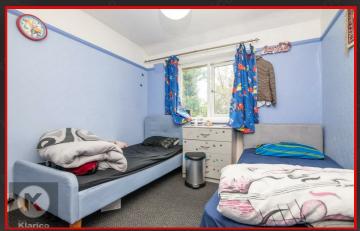

#### Bedroom:

14'1" x 10'5" (4.30m x 3.20m)

Double glazed windows to rear, carpet, ceiling light, wall mounted radiator

#### Bedroom 2

10'2" x 9'10" (3.10m x 3.00m)

Double glazed window to rear, carpet, ceiling light, wall mounted radiator

# Bedroom 3

7'6" x 6'2" (2.30m x 1.90m)

Double glazed window to rear, carpet, ceiling light, wall mounted radiator