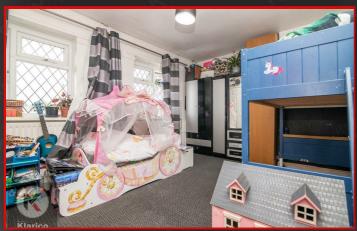

#### Bedroom:

14'1" x 10'5" (4.30m x 3.20m)

Double glazed windows to rear, carpet, ceiling light, wall mounted radiator

#### Bedroom 2

10'2" x 9'10" (3.10m x 3.00m)

Double glazed window to rear, carpet, ceiling light, wall mounted radiator

# Bedroom 3

7'6" x 6'2" (2.30m x 1.90m)

Double glazed window to rear, carpet, ceiling light, wall mounted radiator