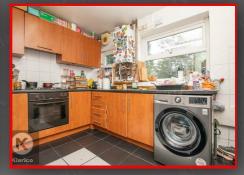

#### Kitchen

10'5" x 8'10" (3.20m x 2.70m) Double glazed window to rear, drainer sink with mixer tap, storage cupboard plumbing for white goods, integrated gas cooker with oven