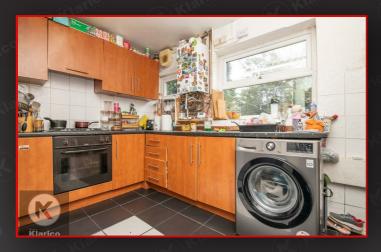

#### Kitchen

10'5" x 8'10" (3.20m x 2.70m) Double glazed window to rear, drainer sink with mixer tap, storage cupboard plumbing for white goods, integrated gas cooker with oven