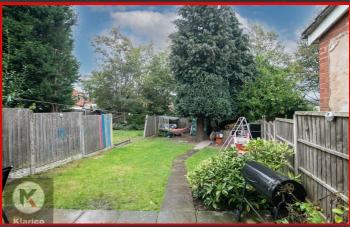

ainer sink with mixer tap, storage cupboard plumbing for white goods, integrated gas cooker with oven

# **Bathroom**

5'10" x 4'3" (1.80m x 1.30m) Bath with electric shower, pedestal sink with mixer tap, tiled flooring

# **Toilet**

Toilet, wall mounted radiator, tiled flooring, privacy double glazed window to rear

#### Bedroom:

14'1" x 10'5" (4.30m x 3.20m)

Double glazed windows to rear, carpet, ceiling light, wall mounted radiator

#### Bedroom 2

10'2" x 9'10" (3.10m x 3.00m)

Double glazed window to rear, carpet, ceiling light, wall mounted radiator

# Bedroom 3

7'6" x 6'2" (2.30m x 1.90m)

Double glazed window to rear, carpet, ceiling light, wall mounted radiator

# Rear Garden

Patio, laid lawn, fence panels to boundaries

**Directions** 



# Penshaw Grove, Moseley



















Total floor area 65.3 sq.m. (703 sq.ft.) approx

This plan is for illustration purposes only and may not be representative of the property. Plan not to scale. Powered by PropertyBox



176 Highfield Road Hall Green Birmingham West Midlands B28 0HT

0121 777 7211 www.mannyklarico.co.uk