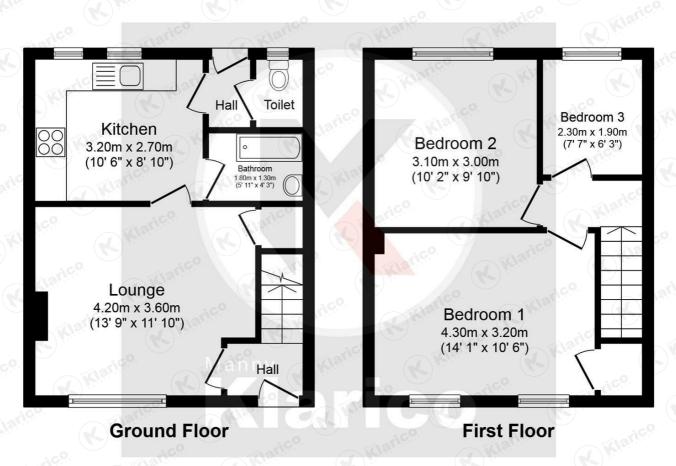

# Lounge

13'9" x 11'9" (4.20m x 3.60m)

Double glazed bay window to front, wall mounted radiator, carpet, ceiling light, chimney breast with gas fireplacd

#### Kitchen

10'5" x 8'10" (3.20m x 2.70m) Double glazed window to rear, drainer sink with mixer tap, storage cupboard plumbing for white goods, integrated gas cooker with oven

# **Bathroom**

5'10" x 4'3" (1.80m x 1.30m) Bath with electric shower, pedestal sink with mixer tap, tiled flooring

# **Toilet**

Toilet, wall mounted radiator, tiled flooring, privacy double glazed window to rear

#### Bedroom:

14'1" x 10'5" (4.30m x 3.20m)

Double glazed windows to rear, carpet, ceiling light, wall mounted radiator

#### Bedroom 2

10'2" x 9'10" (3.10m x 3.00m)

Double glazed window to rear, carpet, ceiling light, wall mounted radiator

# Bedroom 3

7'6" x 6'2" (2.30m x 1.90m)

Double glazed window to rear, carpet, ceiling light, wall mounted radiator

# Penshaw Grove, Moseley

Total floor area 65.3 sq.m. (703 sq.ft.) approx

This plan is for illustration purposes only and may not be representative of the property. Plan not to scale. Powered by PropertyBox