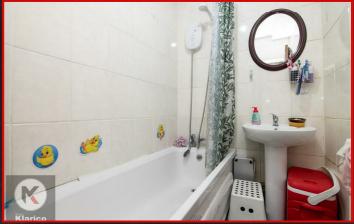

# **Bathroom**

5'10" x 4'3" (1.80m x 1.30m) Bath with electric shower, pedestal sink with mixer tap, tiled flooring