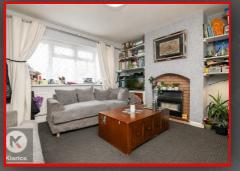

# Lounge

13'9" x 11'9" (4.20m x 3.60m)

Double glazed bay window to front, wall mounted radiator, carpet, ceiling light, chimney breast with gas fireplacd