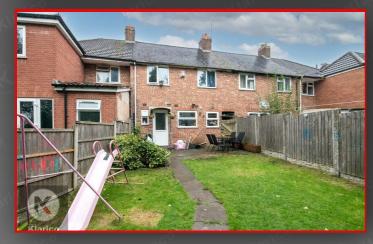

ner sink with mixer tap, storage cupboard plumbing for white goods, integrated gas cooker with oven

# **Bathroom**

5'10" x 4'3" (1.80m x 1.30m) Bath with electric shower, pedestal sink with mixer tap, tiled flooring

# **Toilet**

Toilet, wall mounted radiator, tiled flooring, privacy double glazed window to rear

#### Bedroom:

14'1" x 10'5" (4.30m x 3.20m)

Double glazed windows to rear, carpet, ceiling light, wall mounted radiator

#### Bedroom 2

10'2" x 9'10" (3.10m x 3.00m)

Double glazed window to rear, carpet, ceiling light, wall mounted radiator

# Bedroom 3

7'6" x 6'2" (2.30m x 1.90m)

Double glazed window to rear, carpet, ceiling light, wall mounted radiator

# Rear Garden

Patio, laid lawn, fence panels to boundaries

**Directions** 



# Penshaw Grove, Moseley



















Total floor area 65.3 sq.m. (703 sq.ft.) approx

This plan is for illustration purposes only and may not be representative of the property. Plan not to scale. Powered by PropertyBox



176 Highfield Road Hall Green Birmingham West Midlands B28 0HT

0121 777 7211 www.mannyklarico.co.uk