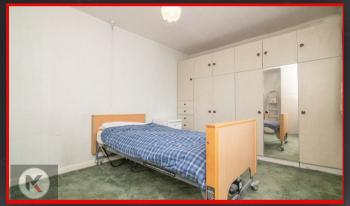

#### Redroom

4.70m x 3.10m (15'5' x 10'2')
Double glazed window to front, carpet, ceiling light, wall mounted radiator, storage cupboards

#### Bedroom 2

4.70m x 3.00m (15'5' x 9'10')

Double glazed window to rear, carpet, ceiling light, wall mounted radiator