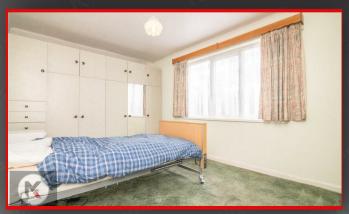

#### Redroom

4.70m x 3.10m (15'5' x 10'2')
Double glazed window to front, carpet, ceiling light, wall mounted radiator, storage cupboards

#### Bedroom 2

4.70m x 3.00m (15'5' x 9'10')

Double glazed window to rear, carpet, ceiling light, wall mounted radiator