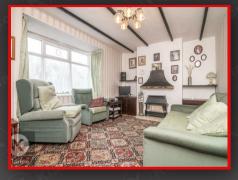

### Lounde

4.70m x 3.00m (15'5' x 9'10')
Double glazed bay window to front, carpet, ceiling light, wall mounted radiator, chimney breast with gas fireplace