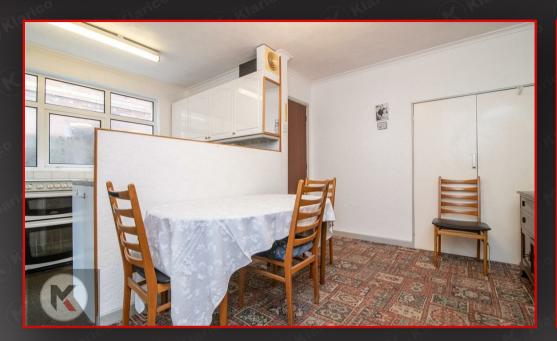

### Kitchen/Dining Room

4.70m x 3.70m (15'5' x 12'1')
Ceiling lights, carpet, wall
mounted radiator, carpet,
double glazed window to rear,
worktop, storage cupboards,
drainer sink with mixer tap,
cooker