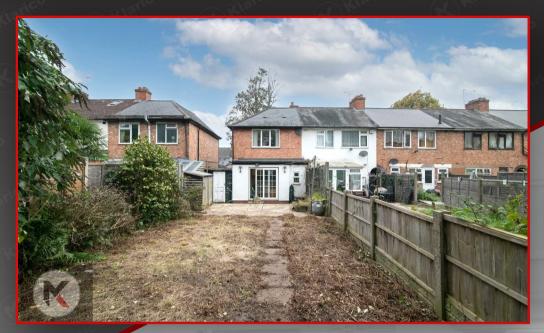

The rear garden features a patio and laid lawn.

Within the local proximity can be found a number of good schools and nurseries along with easy access to public transport links.

### Rear Garder

Patio, laid lawn, fence panels to boundaries

Total floor area 86.0 sq.m. (926 sq.ft.) approx

This plan is for illustration purposes only and may not be representative of the property. Plan not to scale. Powered by PropertyBox