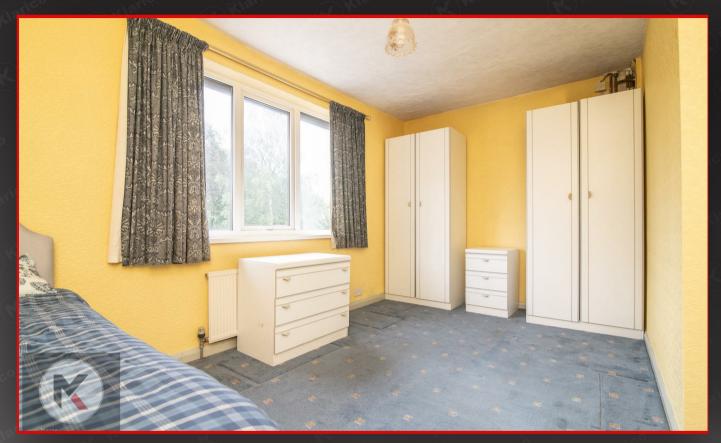

#### Redroom

4.70m x 3.10m (15'5' x 10'2')
Double glazed window to front, carpet, ceiling light, wall mounted radiator, storage cupboards

#### Bedroom 2

4.70m x 3.00m (15'5' x 9'10')

Double glazed window to rear, carpet, ceiling light, wall mounted radiator