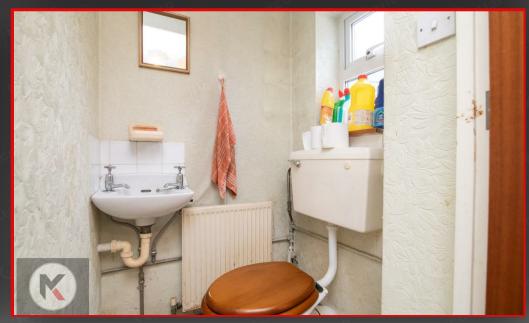

#### W/C

Wash basin with taps, toilet, wall mounted radiator, privacy double glazed window to rear