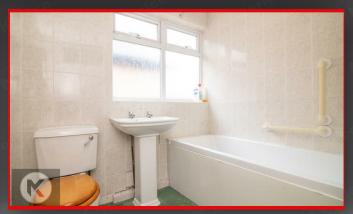

### Bathroom

2.70m x 2.20m (8'10' x 7'2')
Privacy double glazed window to side, toilet, pedestal sink with taps, bath with taps, ceiling light, carpet