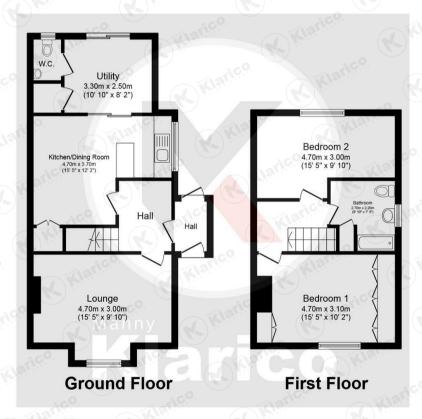

The ground floor benefits from having a rear extension and provides a living room to the front along with a spacious kitchen diner to the rear. The extension then provides a utility room and ground floor WC. The first floor provides 2 large bedrooms along with a family bathroom.

### Lounde

4.70m x 3.00m (15'5' x 9'10')
Double glazed bay window to front, carpet, ceiling light, wall mounted radiator, chimney breast with gas fireplace

### Kitchen/Dining Room

4.70m x 3.70m (15'5' x 12'1')
Ceiling lights, carpet, wall
mounted radiator, carpet,
double glazed window to rear,
worktop, storage cupboards,
drainer sink with mixer tap,
cooker

### Utility

3.30m x 2.50m (10'9" x 8'2")

#### W/C

Wash basin with taps, toilet, wall mounted radiator, privacy double glazed window to rear

#### Redroom

4.70m x 3.10m (15'5' x 10'2')
Double glazed window to front, carpet, ceiling light, wall mounted radiator, storage cupboards

#### Bedroom 2

4.70m x 3.00m (15'5' x 9'10')

Double glazed window to rear, carpet, ceiling light, wall mounted radiator

### Bathroom

2.70m x 2.20m (8'10' x 7'2')
Privacy double glazed window to side, toilet, pedestal sink with taps, bath with taps, ceiling light, carpet

### Rear Garder

Patio, laid lawn, fence panels to boundaries

Total floor area 86.0 sq.m. (926 sq.ft.) approx

This plan is for illustration purposes only and may not be representative of the property. Plan not to scale. Powered by PropertyBox