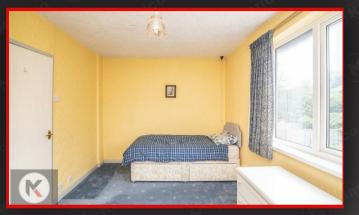

#### Redroom

4.70m x 3.10m (15'5' x 10'2')
Double glazed window to front, carpet, ceiling light, wall mounted radiator, storage cupboards

#### Bedroom 2

4.70m x 3.00m (15'5' x 9'10')

Double glazed window to rear, carpet, ceiling light, wall mounted radiator