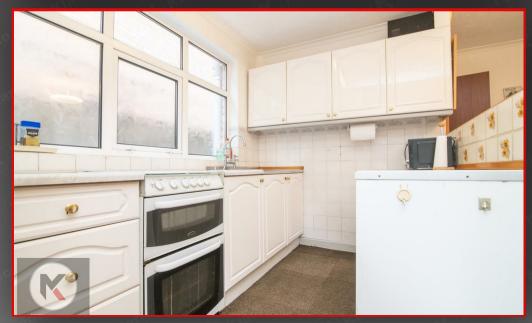

### Kitchen/Dining Room

4.70m x 3.70m (15'5' x 12'1')
Ceiling lights, carpet, wall
mounted radiator, carpet,
double glazed window to rear,
worktop, storage cupboards,
drainer sink with mixer tap,
cooker