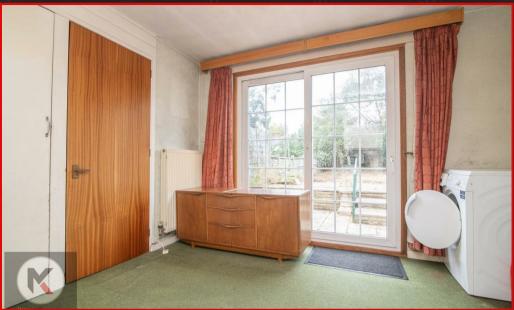

.70m (15'5' x 12'1')
Ceiling lights, carpet, wall
mounted radiator, carpet,
double glazed window to rear,
worktop, storage cupboards,
drainer sink with mixer tap,
cooker

### Utility

3.30m x 2.50m (10'9" x 8'2")

#### W/C

Wash basin with taps, toilet, wall mounted radiator, privacy double glazed window to rear

#### Redroom

4.70m x 3.10m (15'5' x 10'2')
Double glazed window to front, carpet, ceiling light, wall mounted radiator, storage cupboards

#### Bedroom 2

4.70m x 3.00m (15'5' x 9'10')

Double glazed window to rear, carpet, ceiling light, wall mounted radiator

### Bathroom

2.70m x 2.20m (8'10' x 7'2')
Privacy double glazed window to side, toilet, pedestal sink with taps, bath with taps, ceiling light, carpet

### Rear Garder

Patio, laid lawn, fence panels to boundaries



































Total floor area 86.0 sq.m. (926 sq.ft.) approx

This plan is for illustration purposes only and may not be representative of the property. Plan not to scale. Powered by PropertyBox















Birmingham West Midlands B<sub>2</sub>8 oHT

0121 777 7211 www.mannyklarico.co.uk