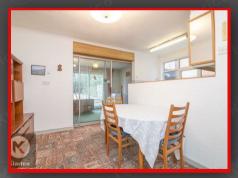

### Kitchen/Dining Room

4.70m x 3.70m (15'5' x 12'1')
Ceiling lights, carpet, wall
mounted radiator, carpet,
double glazed window to rear,
worktop, storage cupboards,
drainer sink with mixer tap,
cooker