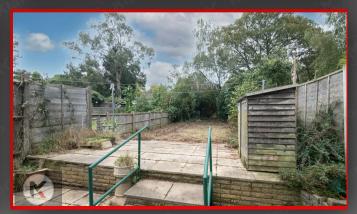

The rear garden features a patio and laid lawn.

Within the local proximity can be found a number of good schools and nurseries along with easy access to public transport links.

### Rear Garder

Patio, laid lawn, fence panels to boundaries

Total floor area 86.0 sq.m. (926 sq.ft.) approx

This plan is for illustration purposes only and may not be representative of the property. Plan not to scale. Powered by PropertyBox