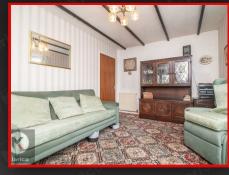

### Lounde

4.70m x 3.00m (15'5' x 9'10')
Double glazed bay window to front, carpet, ceiling light, wall mounted radiator, chimney breast with gas fireplace