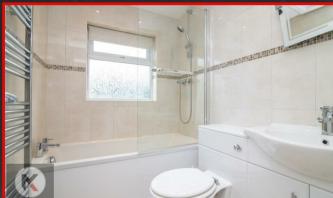

#### Bathroon

2.10m x 1.60m (6'10' x 5'2')
Privacy double glazed window to rear, ceiling downlights, bath with thermostatic shower unit, heated towel rail, vanity wash unit with mixer tap, floor and wall tiles