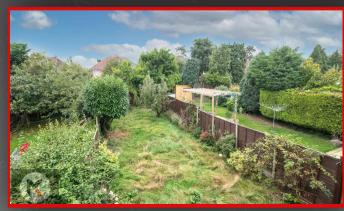

The ground floor briefly comprises a through lounge reception room along with a kitchen that has been extended to the side. The first floor provides 3 spacious bedrooms along with a family bathroom. The property features a good size rear garden with laid lawn. Further potential can be found with the property by means of a possible rear and side two storey extension subject to the necessary planning permission.

#### Rear Garder

Fence panels to boundaries, laid lawn, patio

Total floor area 76.9 sq.m. (828 sq.ft.) approx

Birmingham West Midlands B<sub>2</sub>8 oHT

0121 777 7211 www.mannyklarico.co.uk