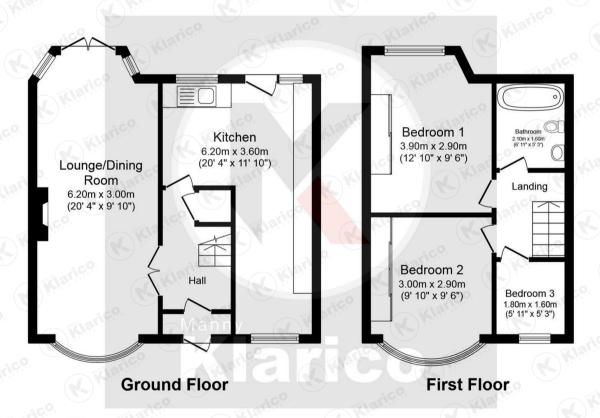

### \_ounge/Dining Room

6.20m x 3.00m (20'4' x 9'10')
Double glazed bay window to front,
patio doors to rear garden, carpet,
ceiling light, coving to ceiling, wall
mounted radiator, chimney breast with
fireplace

#### Kitcher

6.20m x 3.60m (20'4' x 11'9')
Double glazed windows to front and rear, door to rear, tiled flooring, ceiling downlights, worktop, soft close storage cupboards, extractor, wall mounted radiators, plumbing for white goods, drainer sink with mixer tap

#### Bedroom

3.90m x 2.90m (12'9' x 9'6')
Double glazed bay window to front, carpet, ceiling light, wall mounted radiator, fitted wardrobes

#### Redroom 2

3.00m x 2.90m (9'10' x 9'6')
Double glazed bay window to rear, carpet, ceiling light, wall mounted radiator, fitted wardrobes

#### Redroom a

1.80m x 1.60m (5'10' x 5'2')

Double glazed window to rear, carpet, ceiling light, wall mounted radiator

#### Bathroon

2.10m x 1.60m (6'10' x 5'2')
Privacy double glazed window to rear, ceiling downlights, bath with thermostatic shower unit, heated towel rail, vanity wash unit with mixer tap, floor and wall tiles

#### Rear Garder

Fence panels to boundaries, laid lawn, patio

Total floor area 76.9 sq.m. (828 sq.ft.) approx

Birmingham West Midlands B<sub>2</sub>8 oHT

0121 777 7211 www.mannyklarico.co.uk