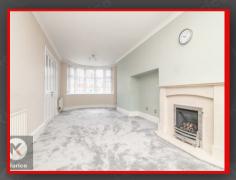

### \_ounge/Dining Room

6.20m x 3.00m (20'4' x 9'10')
Double glazed bay window to front,
patio doors to rear garden, carpet,
ceiling light, coving to ceiling, wall
mounted radiator, chimney breast with
fireplace