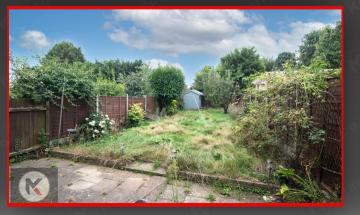

The ground floor briefly comprises a through lounge reception room along with a kitchen that has been extended to the side. The first floor provides 3 spacious bedrooms along with a family bathroom. The property features a good size rear garden with laid lawn. Further potential can be found with the property by means of a possible rear and side two storey extension subject to the necessary planning permission.

#### Rear Garder

Fence panels to boundaries, laid lawn, patio

Total floor area 76.9 sq.m. (828 sq.ft.) approx

Birmingham West Midlands B<sub>2</sub>8 oHT

0121 777 7211 www.mannyklarico.co.uk