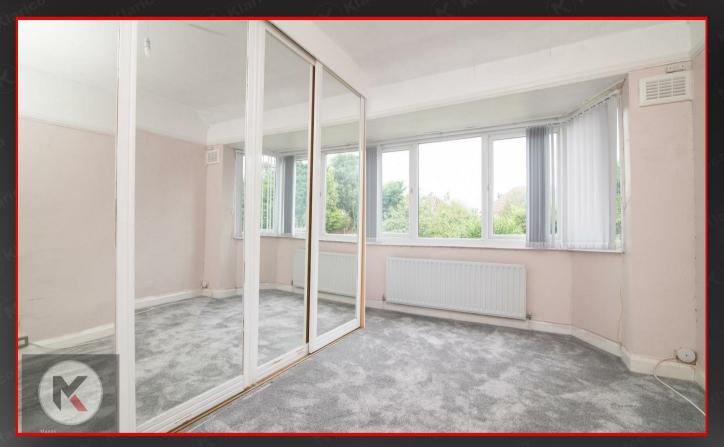

#### Bedroom

3.90m x 2.90m (12'9' x 9'6')
Double glazed bay window to front, carpet, ceiling light, wall mounted radiator, fitted wardrobes

#### Redroom 2

3.00m x 2.90m (9'10' x 9'6')
Double glazed bay window to rear, carpet, ceiling light, wall mounted radiator, fitted wardrobes