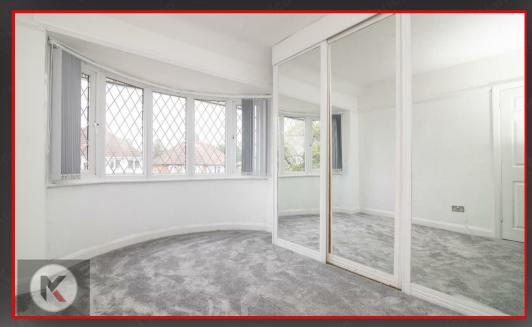

#### Bedroom

3.90m x 2.90m (12'9' x 9'6')
Double glazed bay window to front, carpet, ceiling light, wall mounted radiator, fitted wardrobes

#### Redroom 2

3.00m x 2.90m (9'10' x 9'6')
Double glazed bay window to rear, carpet, ceiling light, wall mounted radiator, fitted wardrobes