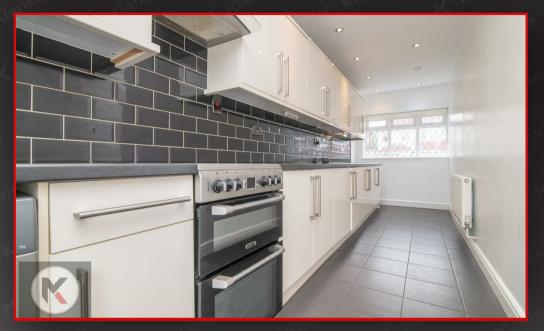

#### Kitcher

6.20m x 3.60m (20'4' x 11'9')
Double glazed windows to front and rear, door to rear, tiled flooring, ceiling downlights, worktop, soft close storage cupboards, extractor, wall mounted radiators, plumbing for white goods, drainer sink with mixer tap