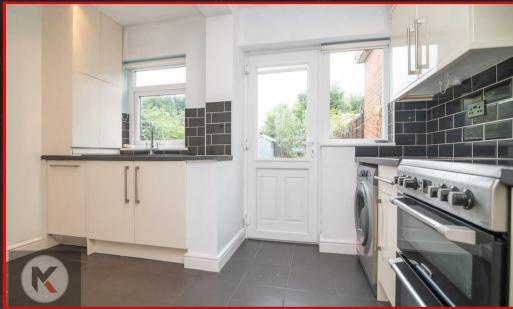

#### Kitcher

6.20m x 3.60m (20'4' x 11'9')
Double glazed windows to front and rear, door to rear, tiled flooring, ceiling downlights, worktop, soft close storage cupboards, extractor, wall mounted radiators, plumbing for white goods, drainer sink with mixer tap