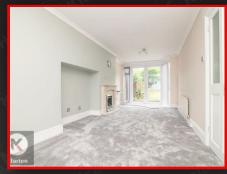

### \_ounge/Dining Room

6.20m x 3.00m (20'4' x 9'10')
Double glazed bay window to front,
patio doors to rear garden, carpet,
ceiling light, coving to ceiling, wall
mounted radiator, chimney breast with
fireplace