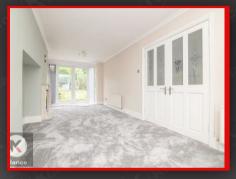

### \_ounge/Dining Room

6.20m x 3.00m (20'4' x 9'10')
Double glazed bay window to front,
patio doors to rear garden, carpet,
ceiling light, coving to ceiling, wall
mounted radiator, chimney breast with
fireplace