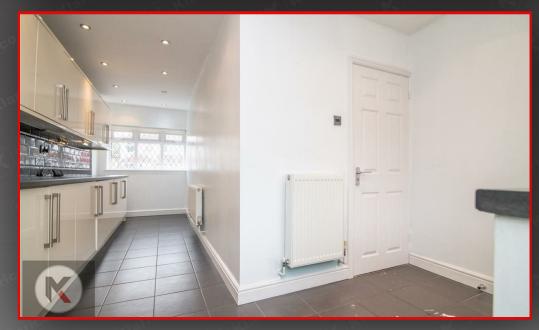

#### Kitcher

6.20m x 3.60m (20'4' x 11'9')
Double glazed windows to front and rear, door to rear, tiled flooring, ceiling downlights, worktop, soft close storage cupboards, extractor, wall mounted radiators, plumbing for white goods, drainer sink with mixer tap