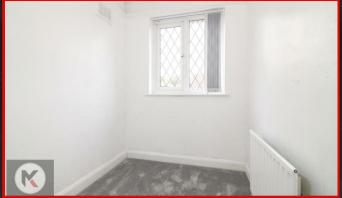

#### Redroom a

1.80m x 1.60m (5'10' x 5'2')

Double glazed window to rear, carpet, ceiling light, wall mounted radiator