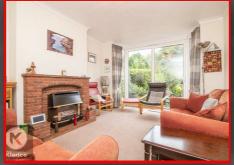

Double glazed window to front, carpet,

mounted radiator, chimney breast with

ceiling light, coving to ceiling, wall

Double glazed sliding doors to rear,

ceiling light, coving to ceiling, chimney breast with gas fireplace, wall mounted