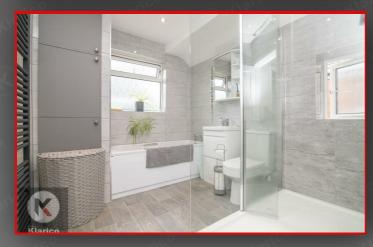

#### Bathroom

g'6" x 7'10" (2.90m x 2.40m)

Privacy double glazed window to rear and side, ceiling downlights, bath, vanity wash unit with mixer tap, toilet, wall tiles, heated towel rail, double shower enclosure with thermostatic shower unit