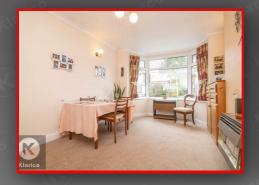

Double glazed window to front, carpet,

mounted radiator, chimney breast with

ceiling light, coving to ceiling, wall

Double glazed sliding doors to rear,

ceiling light, coving to ceiling, chimney breast with gas fireplace, wall mounted