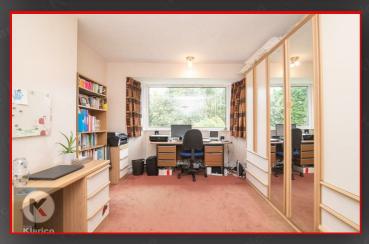

#### Bedroom 3

8'10" x 8'10" (2.70m x 2.70m)

Double glazed window to front, ceiling light, wall mounted radiator, carpet