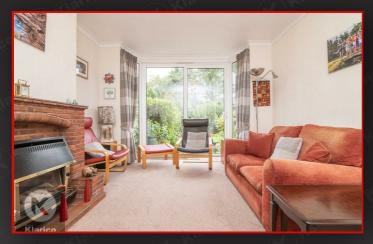

Double glazed window to front, carpet,

mounted radiator, chimney breast with

ceiling light, coving to ceiling, wall

Double glazed sliding doors to rear,

ceiling light, coving to ceiling, chimney breast with gas fireplace, wall mounted