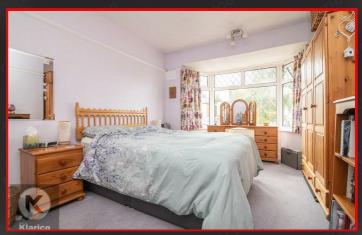

#### Bedroom :

14'5" x 11'9" (4.40m x 3.60m)

Double glazed bay window to rear, ceiling light, carpet, wall mounted radiator