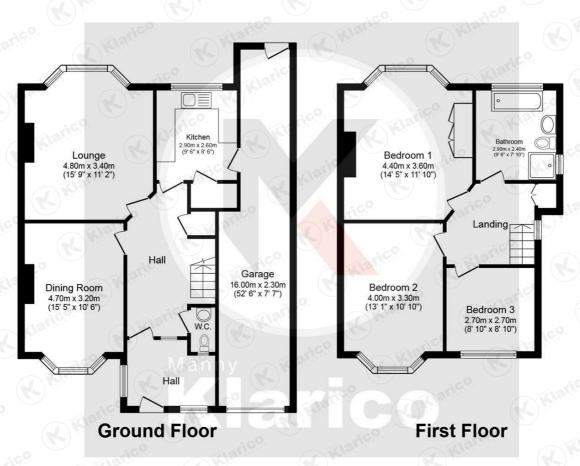

The ground floor provides 2 separate reception rooms along with a kitchen, garage and guest WC. The first floor provides 3 spacious bedrooms along with a refitted family bathroom designed to a high standard. This property features an impressive rear garden that has been well kept.

## Bibury Road, Hall Green

- Semi Detached
- 2 Reception Rooms
- Off-Road Parking

15'5" x 10'5" (4.70m x 3.20m)

15'8" x 11'1" (4.80m x 3.40m)

9'6" x 8'6" (2.90m x 2.60m)

gas fireplace

radiator

- Gas Central Heating
- Stunning Rear Garden

#### Bedroom :

14'5" x 11'9" (4.40m x 3.60m)

Double glazed bay window to rear, ceiling light, carpet, wall mounted radiator

#### Redroom 2

13'1" x 10'9" (4.00m x 3.30m)

Double glazed bay window to front, carpet, ceiling light, wall mounted radiator

#### Bedroom 3

8'10" x 8'10" (2.70m x 2.70m)

Double glazed window to front, ceiling light, wall mounted radiator, carpet

#### Bathroom

g'6" x 7'10" (2.90m x 2.40m)

Privacy double glazed window to rear and side, ceiling downlights, bath, vanity wash unit with mixer tap, toilet, wall tiles, heated towel rail, double shower enclosure with thermostatic shower unit

#### Garage

52'5" x 7'6" (16.00m x 2.30m) Spacious garage, ceiling light, up and over door

# Bibury Road, Hall Green

Total floor area 141.8 sq.m. (1,527 sq.ft.) approx

This plan is for illustration purposes only and may not be representative of the property. Plan not to scale. Powered by PropertyBox