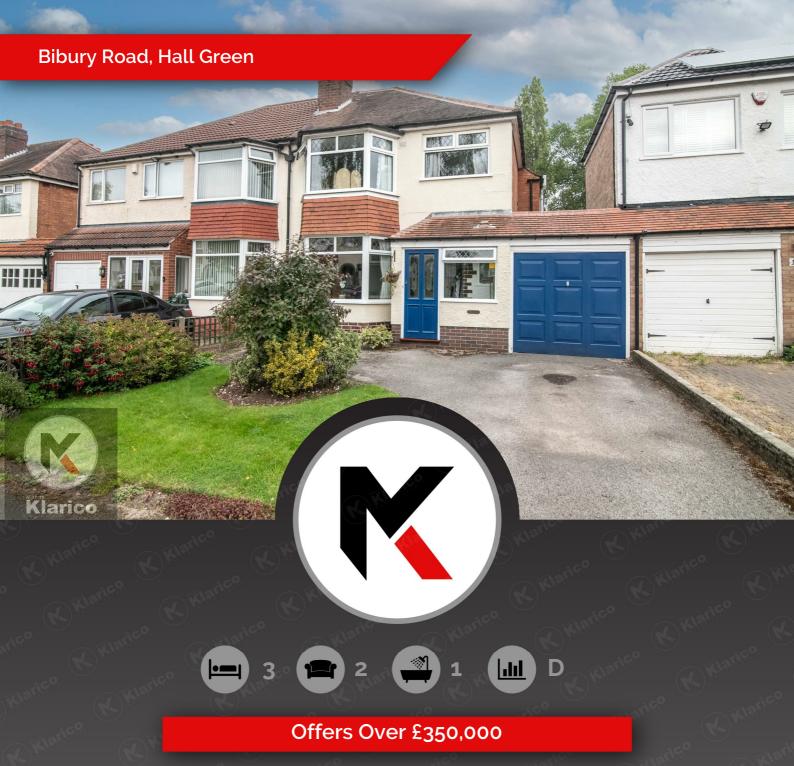

KLARICO Estate Agents are delighted to present this stunning 3 bedroom semi detached property located within a sought after street in Hall Green, Birmingham. Benefits from having off-road parking for multiple vehicles and features a stunning rear garden.

## Bibury Road, Hall Green

- Semi Detached
- 2 Reception Rooms
- Off-Road Parking

15'5" x 10'5" (4.70m x 3.20m)

15'8" x 11'1" (4.80m x 3.40m)

9'6" x 8'6" (2.90m x 2.60m)

gas fireplace

radiator

- Gas Central Heating
- Stunning Rear Garden

- 3 Bedrooms
- Well Presented
- UPVC Double Glazing
- Ideal Family Home
- Further Potential (stpp)