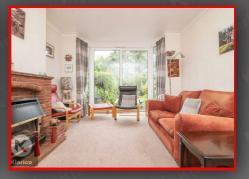

Double glazed window to front, carpet,

mounted radiator, chimney breast with

ceiling light, coving to ceiling, wall

Double glazed sliding doors to rear,

ceiling light, coving to ceiling, chimney breast with gas fireplace, wall mounted