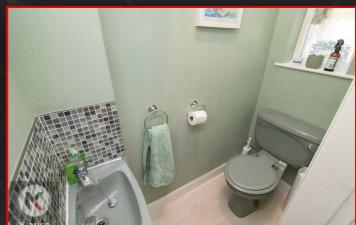

Double glazed window to rear, ceiling light, wood flooring, drainer sink with

mixer tap, storage cupboards, worktop,

extractor, plumbing for white goods

Privacy double glazed window to front, carpet, ceiling light, wash basin with taps, toilet, ceiling light