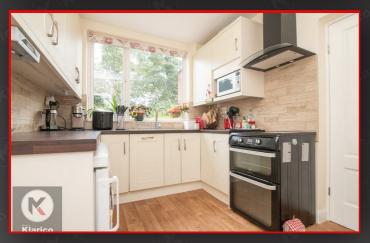

Double glazed window to rear, ceiling light, wood flooring, drainer sink with

mixer tap, storage cupboards, worktop,

extractor, plumbing for white goods

Privacy double glazed window to front, carpet, ceiling light, wash basin with taps, toilet, ceiling light