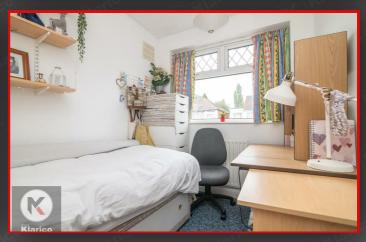

#### Redroom 2

13'1" x 10'9" (4.00m x 3.30m)

Double glazed bay window to front, carpet, ceiling light, wall mounted radiator